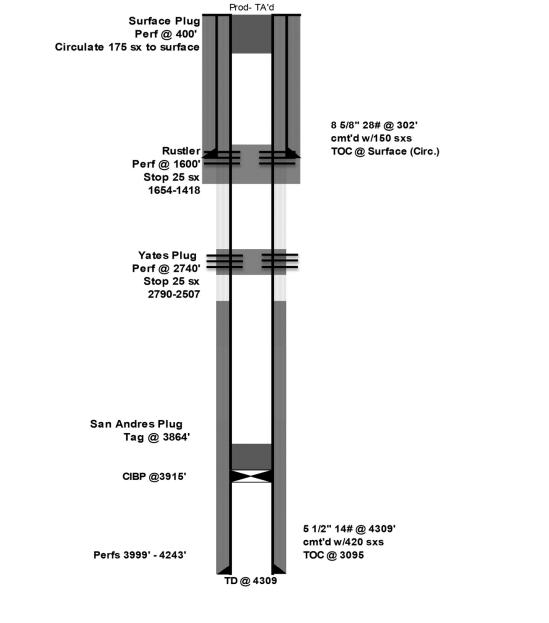

# C-108 Application Attachment Occidental Permian Ltd. South Hobbs G/SA Unit No. 171 Lea County, New Mexico

- I. This is a pressure maintenance project. The project qualifies for administrative approval.
- II. OCCIDENTAL PERMIAN Ltd. P.O. Box 4294 Houston, TX 77210-4294 Contact Party: Jose Gago, 832-646-4450
- III. Injection well data sheet and wellbore schematic has been attached for SOUTH HOBBS G/SA UNIT No. 171
- IV. This is an expansion of an existing project authorized under Order No. R-4934-F.
- V. The map with a two mile radius surrounding the injection well and a one half mile radius for area of review is attached.
- VI. In accordance to Order No. R-4934-F Section 4 OCCIDENTAL PERMIAN Ltd certifies that: The area of review for well "SOUTH HOBBS G/SA UNIT #171" shows no substantive changes in the information furnished in support of Order No. R-4934-F concerning the status of construction of any well that penetrates the injection interval within the one-half (1/2) mile around the injection well, with the exemption of the wells below:

| ΑΡΙ          | Well Name                 | Operator               | Status after<br>July 2013 |
|--------------|---------------------------|------------------------|---------------------------|
| 30-025-07670 | SOUTH HOBBS G/SA UNIT 071 | OCCIDENTAL PERMIAN LTD | P & A                     |
| 30-025-07667 | SOUTH HOBBS G/SA UNIT 072 | OCCIDENTAL PERMIAN LTD | P & A                     |
| 30-025-43097 | SOUTH HOBBS G/SA UNIT 265 | OCCIDENTAL PERMIAN LTD | New Well                  |
| 30-025-43098 | SOUTH HOBBS G/SA UNIT 266 | OCCIDENTAL PERMIAN LTD | New Well                  |
| 30-025-43104 | SOUTH HOBBS G/SA UNIT 267 | OCCIDENTAL PERMIAN LTD | New Well                  |
| 30-025-43100 | SOUTH HOBBS G/SA UNIT 268 | OCCIDENTAL PERMIAN LTD | New Well                  |
| 30-025-43106 | SOUTH HOBBS G/SA UNIT 269 | OCCIDENTAL PERMIAN LTD | New Well                  |
| 30-025-43105 | SOUTH HOBBS G/SA UNIT 270 | OCCIDENTAL PERMIAN LTD | New Well                  |
| 30-025-43101 | SOUTH HOBBS G/SA UNIT 271 | OCCIDENTAL PERMIAN LTD | New Well                  |