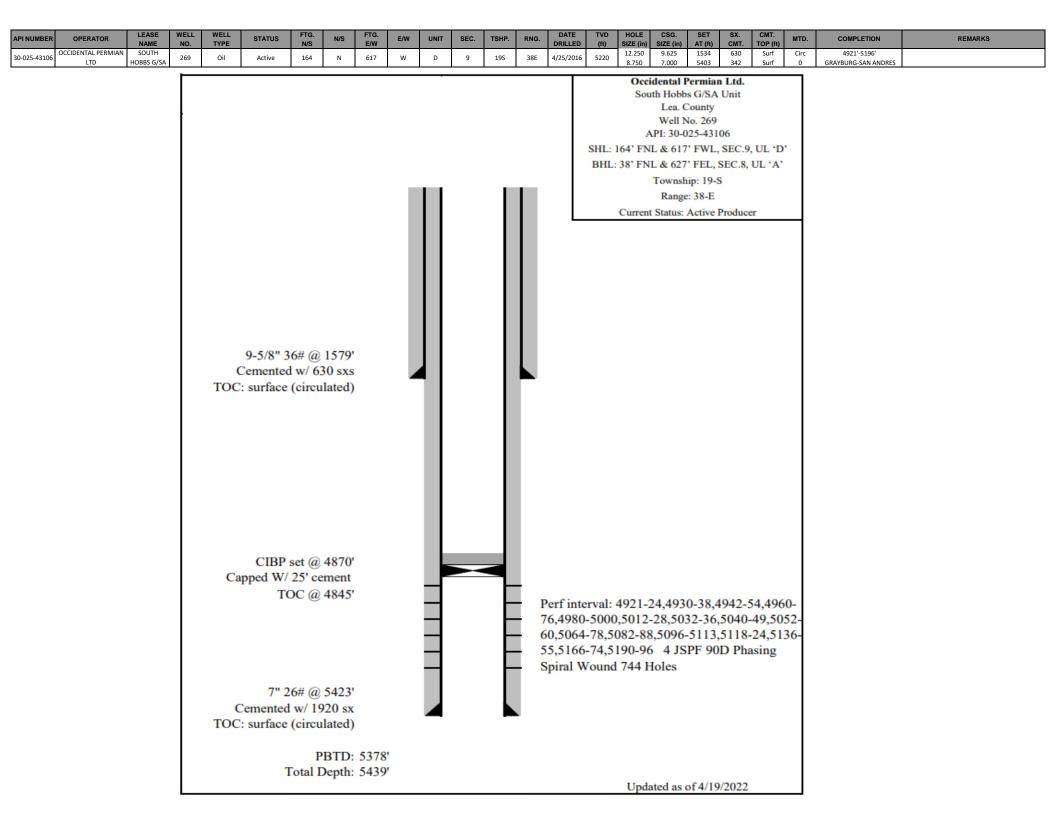

| ΑΡΙ          | Well Name                 | Operator               | Status after<br>July 2013 |
|--------------|---------------------------|------------------------|---------------------------|
| 30-025-07670 | SOUTH HOBBS G/SA UNIT 071 | OCCIDENTAL PERMIAN LTD | P & A                     |
| 30-025-07667 | SOUTH HOBBS G/SA UNIT 072 | OCCIDENTAL PERMIAN LTD | P & A                     |
| 30-025-43097 | SOUTH HOBBS G/SA UNIT 265 | OCCIDENTAL PERMIAN LTD | New Well                  |
| 30-025-43098 | SOUTH HOBBS G/SA UNIT 266 | OCCIDENTAL PERMIAN LTD | New Well                  |
| 30-025-43104 | SOUTH HOBBS G/SA UNIT 267 | OCCIDENTAL PERMIAN LTD | New Well                  |
| 30-025-43100 | SOUTH HOBBS G/SA UNIT 268 | OCCIDENTAL PERMIAN LTD | New Well                  |
| 30-025-43106 | SOUTH HOBBS G/SA UNIT 269 | OCCIDENTAL PERMIAN LTD | New Well                  |
| 30-025-43105 | SOUTH HOBBS G/SA UNIT 270 | OCCIDENTAL PERMIAN LTD | New Well                  |
| 30-025-43101 | SOUTH HOBBS G/SA UNIT 271 | OCCIDENTAL PERMIAN LTD | New Well                  |