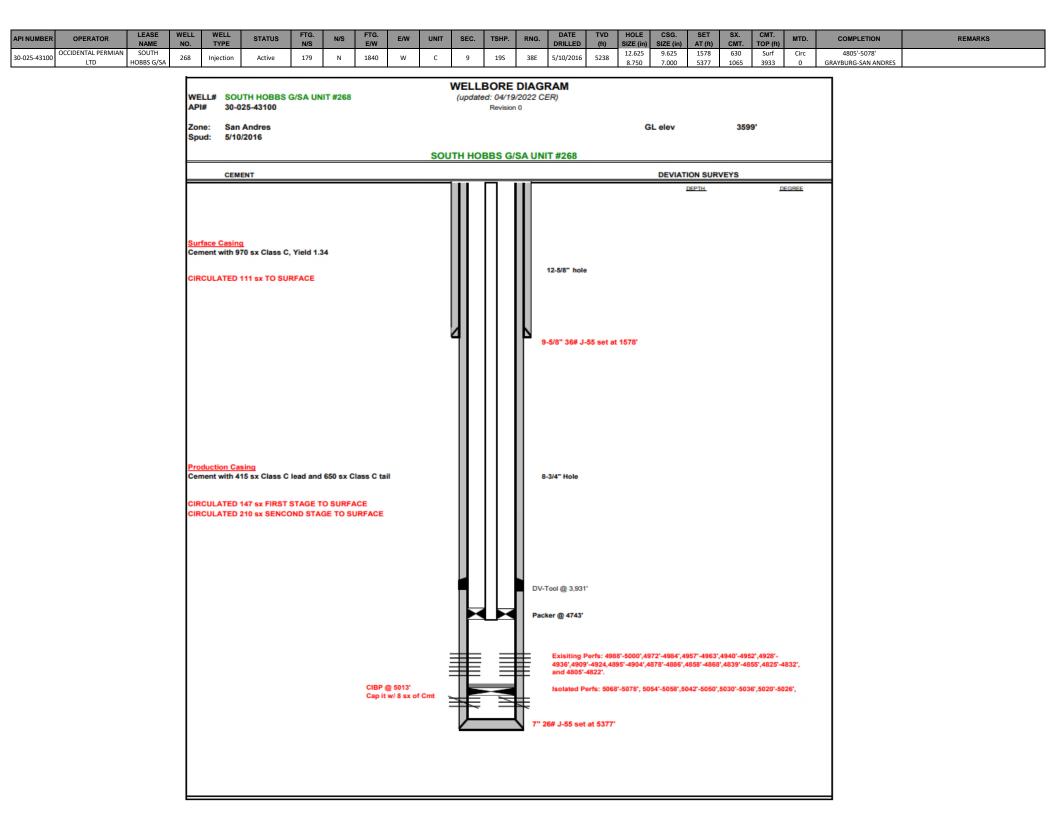

| ΑΡΙ          | Well Name                 | Operator               | Status after<br>July 2013 |
|--------------|---------------------------|------------------------|---------------------------|
| 30-025-07670 | SOUTH HOBBS G/SA UNIT 071 | OCCIDENTAL PERMIAN LTD | P & A                     |
| 30-025-07667 | SOUTH HOBBS G/SA UNIT 072 | OCCIDENTAL PERMIAN LTD | P & A                     |
| 30-025-43097 | SOUTH HOBBS G/SA UNIT 265 | OCCIDENTAL PERMIAN LTD | New Well                  |
| 30-025-43098 | SOUTH HOBBS G/SA UNIT 266 | OCCIDENTAL PERMIAN LTD | New Well                  |
| 30-025-43104 | SOUTH HOBBS G/SA UNIT 267 | OCCIDENTAL PERMIAN LTD | New Well                  |
| 30-025-43100 | SOUTH HOBBS G/SA UNIT 268 | OCCIDENTAL PERMIAN LTD | New Well                  |
| 30-025-43106 | SOUTH HOBBS G/SA UNIT 269 | OCCIDENTAL PERMIAN LTD | New Well                  |
| 30-025-43105 | SOUTH HOBBS G/SA UNIT 270 | OCCIDENTAL PERMIAN LTD | New Well                  |
| 30-025-43101 | SOUTH HOBBS G/SA UNIT 271 | OCCIDENTAL PERMIAN LTD | New Well                  |