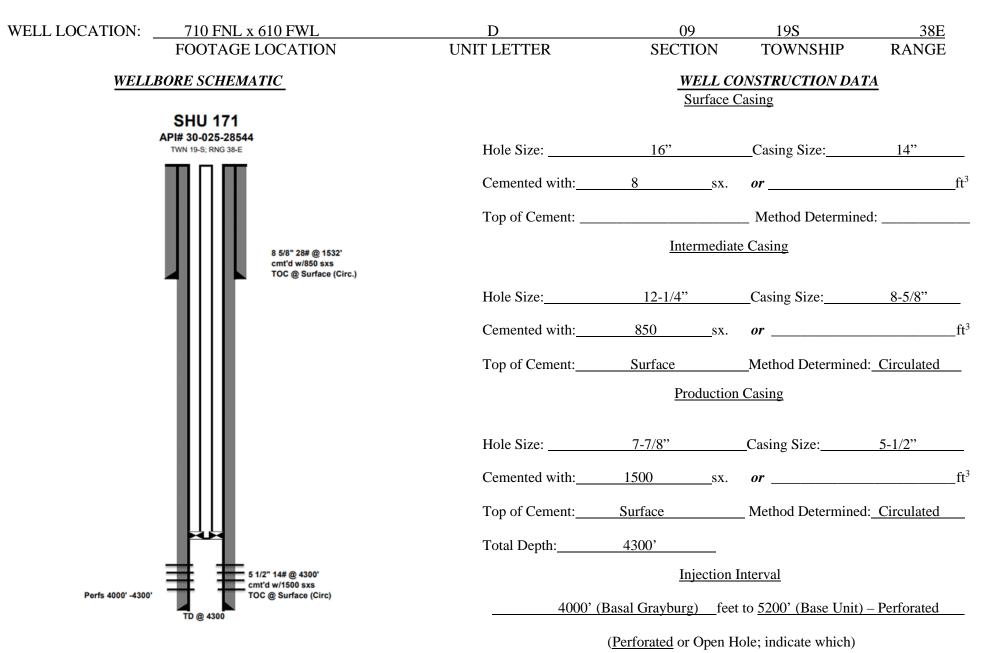

# **INJECTION WELL DATA SHEET**

OPERATOR: Occidental Permian LTD.

# WELL NAME & NUMBER: SOUTH HOBBS G/SA UNIT #171

Side 1

# **INJECTION WELL DATA SHEET**

 Tubing Size:
 2-7/8"
 Lining Material:
 Plastic Coated Tbg (Duoline)

| Type of Packer: <u>Packer (Retrievable) 5 1/2" X 2 3/8" ARROW SET 1-X DBL GRIP</u>                                                                                      |
|-------------------------------------------------------------------------------------------------------------------------------------------------------------------------|
| Packer Setting Depth: <u>3950'</u>                                                                                                                                      |
| Other Type of Tubing/Casing Seal (if applicable):                                                                                                                       |
| Additional Data1. Is this a new well drilled for injection?X YesNo                                                                                                      |
| If no, for what purpose was the well originally drilled?                                                                                                                |
| 2. Name of the Injection Formation: <u>San Andres</u>                                                                                                                   |
| 3. Name of Field or Pool (if applicable): Hobbs; Grayburg-San Andres                                                                                                    |
| 4. Has the well ever been perforated in any other zone(s)? List all such perforated intervals and give plugging detail, i.e. sacks of cement or plug(s) used. <u>No</u> |
| <ul> <li>Give the name and depths of any oil or gas zones underlying or overlying the proposed injection zone in this area:</li></ul>                                   |
| Glorieta @ +/- 5300                                                                                                                                                     |

# C-108 Application Attachment Occidental Permian Ltd. South Hobbs G/SA Unit No. 171 Lea County, New Mexico

- I. This is a pressure maintenance project. The project qualifies for administrative approval.
- II. OCCIDENTAL PERMIAN Ltd. P.O. Box 4294 Houston, TX 77210-4294 Contact Party: Jose Gago, 832-646-4450
- III. Injection well data sheet and wellbore schematic has been attached for SOUTH HOBBS G/SA UNIT No. 171
- IV. This is an expansion of an existing project authorized under Order No. R-4934-F.
- V. The map with a two mile radius surrounding the injection well and a one half mile radius for area of review is attached.
- VI. In accordance to Order No. R-4934-F Section 4 OCCIDENTAL PERMIAN Ltd certifies that: The area of review for well "SOUTH HOBBS G/SA UNIT #171" shows no substantive changes in the information furnished in support of Order No. R-4934-F concerning the status of construction of any well that penetrates the injection interval within the one-half (1/2) mile around the injection well, with the exemption of the wells below:

The wellbore diagrams and tabulated well data is attached.

VII. The area of review is attached.

| 1. | Average Injection Rate | 4,000 BWPD / 15,000 MCFGPD |  |  |  |  |
|----|------------------------|----------------------------|--|--|--|--|
|    | Maximum Injection Rate | 9,000 BWPD / 20,000 MCFGPD |  |  |  |  |