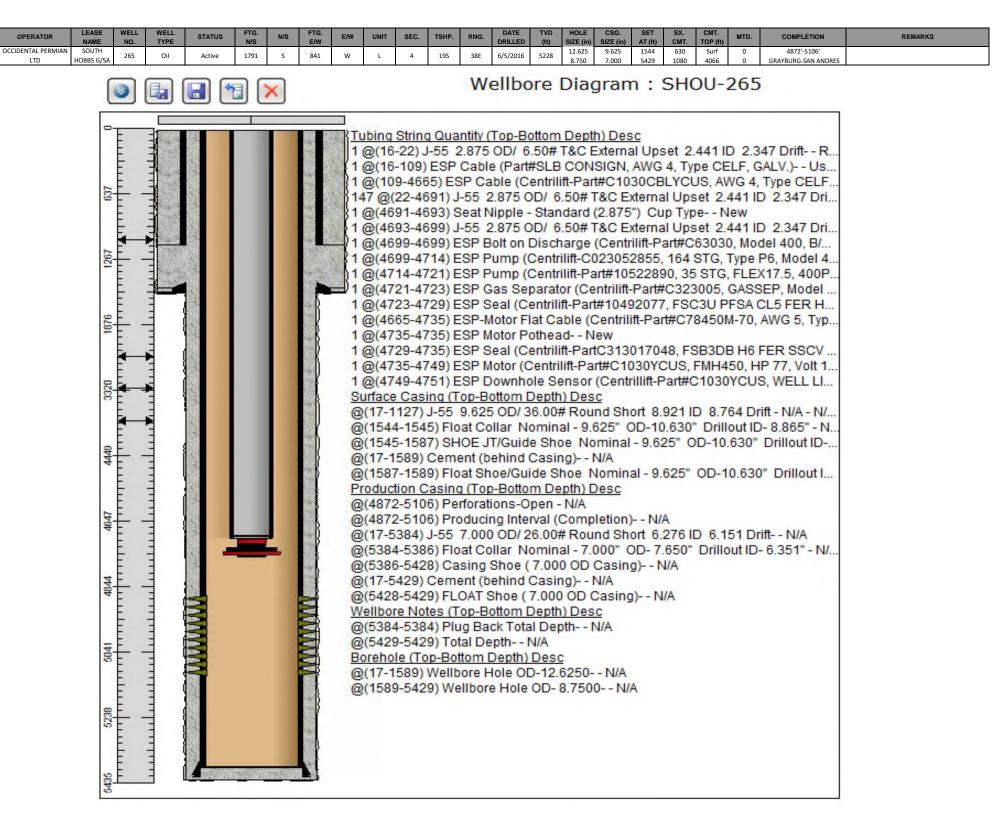

| ΑΡΙ          | Well Name                 | Operator               | Status after<br>July 2013 |
|--------------|---------------------------|------------------------|---------------------------|
| 30-025-07670 | SOUTH HOBBS G/SA UNIT 071 | OCCIDENTAL PERMIAN LTD | P & A                     |
| 30-025-07667 | SOUTH HOBBS G/SA UNIT 072 | OCCIDENTAL PERMIAN LTD | P & A                     |
| 30-025-43097 | SOUTH HOBBS G/SA UNIT 265 | OCCIDENTAL PERMIAN LTD | New Well                  |
| 30-025-43098 | SOUTH HOBBS G/SA UNIT 266 | OCCIDENTAL PERMIAN LTD | New Well                  |
| 30-025-43104 | SOUTH HOBBS G/SA UNIT 267 | OCCIDENTAL PERMIAN LTD | New Well                  |
| 30-025-43100 | SOUTH HOBBS G/SA UNIT 268 | OCCIDENTAL PERMIAN LTD | New Well                  |
| 30-025-43106 | SOUTH HOBBS G/SA UNIT 269 | OCCIDENTAL PERMIAN LTD | New Well                  |
| 30-025-43105 | SOUTH HOBBS G/SA UNIT 270 | OCCIDENTAL PERMIAN LTD | New Well                  |
| 30-025-43101 | SOUTH HOBBS G/SA UNIT 271 | OCCIDENTAL PERMIAN LTD | New Well                  |