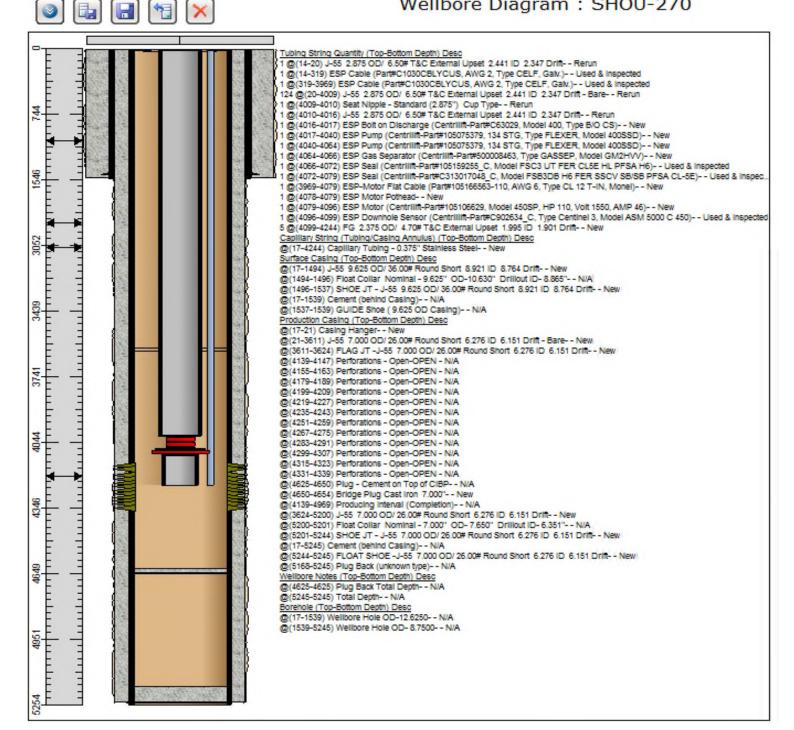

| ΑΡΙ          | Well Name                 | Operator               | Status after<br>July 2013 |
|--------------|---------------------------|------------------------|---------------------------|
| 30-025-07670 | SOUTH HOBBS G/SA UNIT 071 | OCCIDENTAL PERMIAN LTD | P & A                     |
| 30-025-07667 | SOUTH HOBBS G/SA UNIT 072 | OCCIDENTAL PERMIAN LTD | P & A                     |
| 30-025-43097 | SOUTH HOBBS G/SA UNIT 265 | OCCIDENTAL PERMIAN LTD | New Well                  |
| 30-025-43098 | SOUTH HOBBS G/SA UNIT 266 | OCCIDENTAL PERMIAN LTD | New Well                  |
| 30-025-43104 | SOUTH HOBBS G/SA UNIT 267 | OCCIDENTAL PERMIAN LTD | New Well                  |
| 30-025-43100 | SOUTH HOBBS G/SA UNIT 268 | OCCIDENTAL PERMIAN LTD | New Well                  |
| 30-025-43106 | SOUTH HOBBS G/SA UNIT 269 | OCCIDENTAL PERMIAN LTD | New Well                  |
| 30-025-43105 | SOUTH HOBBS G/SA UNIT 270 | OCCIDENTAL PERMIAN LTD | New Well                  |
| 30-025-43101 | SOUTH HOBBS G/SA UNIT 271 | OCCIDENTAL PERMIAN LTD | New Well                  |