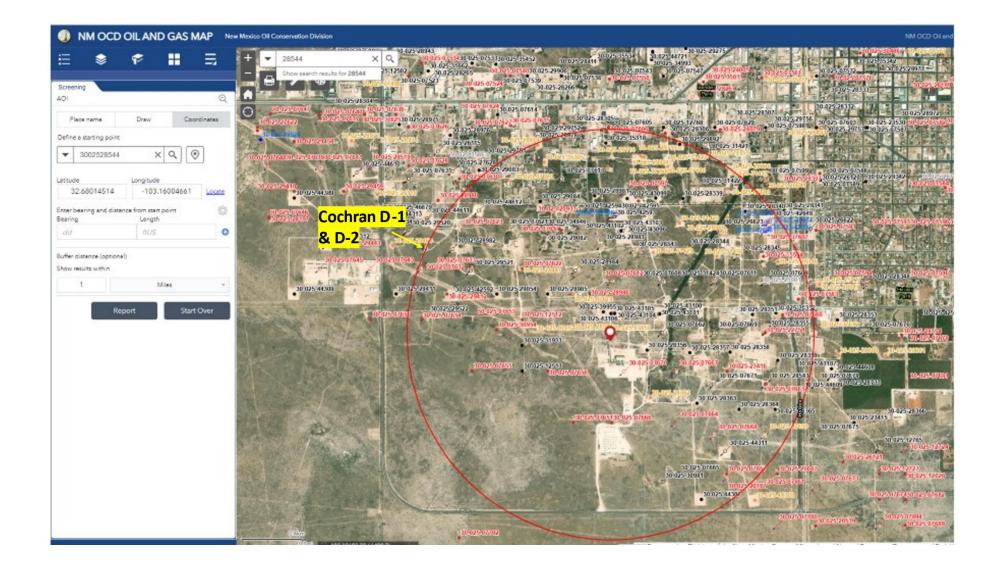

# C-108 Application Attachment Occidental Permian Ltd. South Hobbs G/SA Unit No. 171 Lea County, New Mexico

- I. This is a pressure maintenance project. The project qualifies for administrative approval.
- II. OCCIDENTAL PERMIAN Ltd. P.O. Box 4294 Houston, TX 77210-4294 Contact Party: Jose Gago, 832-646-4450
- III. Injection well data sheet and wellbore schematic has been attached for SOUTH HOBBS G/SA UNIT No. 171
- IV. This is an expansion of an existing project authorized under Order No. R-4934-F.
- V. The map with a two mile radius surrounding the injection well and a one half mile radius for area of review is attached.
- VI. In accordance to Order No. R-4934-F Section 4 OCCIDENTAL PERMIAN Ltd certifies that: The area of review for well "SOUTH HOBBS G/SA UNIT #171" shows no substantive changes in the information furnished in support of Order No. R-4934-F concerning the status of construction of any well that penetrates the injection interval within the one-half (1/2) mile around the injection well, with the exemption of the wells below:

- IX. This is an existing well. An NOI to run a liner and re-perforate was submitted on May 5<sup>th</sup>
   2022. The new well configuration is reflected in this application.
- X. Logs were filed at the time of drilling.
- XI. There are 2 freshwater wells closest to the subject well, Cochran D-1 and Cochran D-2. Both are just outside of the 1 mile boundary. Please see the location map and chemical water analysis attached (pg. 9 11 of application packet).
- XII. N/A. This is a pressure maintenance project, not a disposal well.
- XIII. Order No. R-4934-F allows the administrative approval, from the Division Director, of additional injection wells without notice and hearing. Notices to producers and surface owners for the water/CO2 flood area were provided at the time of the application and hearing for Order No. R-4934-F.