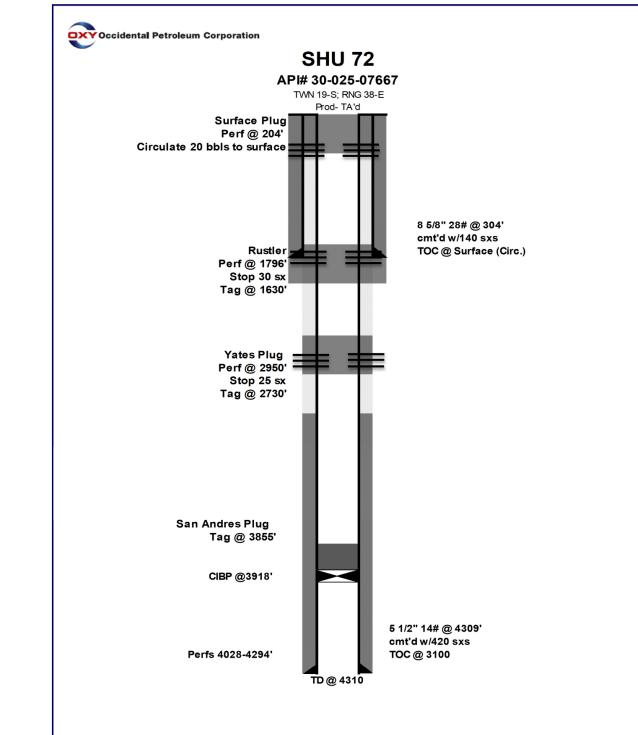

| ΑΡΙ          | Well Name                 | Operator               | Status after<br>July 2013 |
|--------------|---------------------------|------------------------|---------------------------|
| 30-025-07670 | SOUTH HOBBS G/SA UNIT 071 | OCCIDENTAL PERMIAN LTD | P & A                     |
| 30-025-07667 | SOUTH HOBBS G/SA UNIT 072 | OCCIDENTAL PERMIAN LTD | P & A                     |
| 30-025-43097 | SOUTH HOBBS G/SA UNIT 265 | OCCIDENTAL PERMIAN LTD | New Well                  |
| 30-025-43098 | SOUTH HOBBS G/SA UNIT 266 | OCCIDENTAL PERMIAN LTD | New Well                  |
| 30-025-43104 | SOUTH HOBBS G/SA UNIT 267 | OCCIDENTAL PERMIAN LTD | New Well                  |
| 30-025-43100 | SOUTH HOBBS G/SA UNIT 268 | OCCIDENTAL PERMIAN LTD | New Well                  |
| 30-025-43106 | SOUTH HOBBS G/SA UNIT 269 | OCCIDENTAL PERMIAN LTD | New Well                  |
| 30-025-43105 | SOUTH HOBBS G/SA UNIT 270 | OCCIDENTAL PERMIAN LTD | New Well                  |
| 30-025-43101 | SOUTH HOBBS G/SA UNIT 271 | OCCIDENTAL PERMIAN LTD | New Well                  |