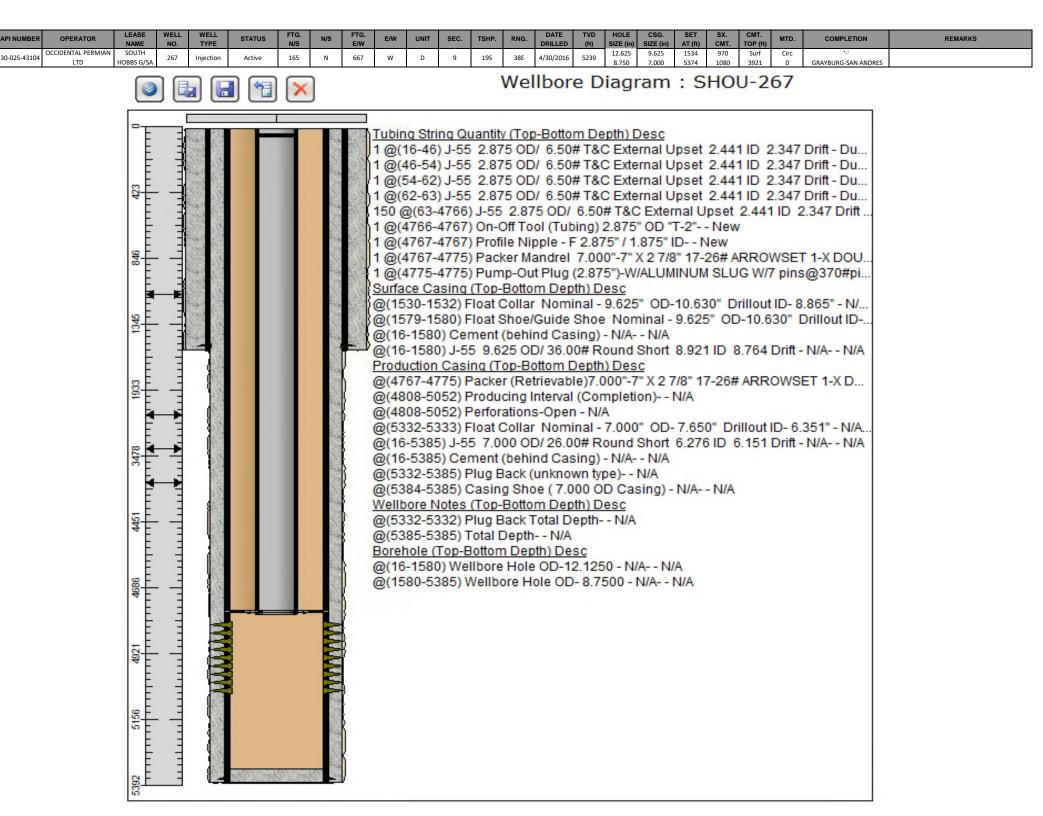

| ΑΡΙ          | Well Name                 | Operator               | Status after<br>July 2013 |
|--------------|---------------------------|------------------------|---------------------------|
| 30-025-07670 | SOUTH HOBBS G/SA UNIT 071 | OCCIDENTAL PERMIAN LTD | P & A                     |
| 30-025-07667 | SOUTH HOBBS G/SA UNIT 072 | OCCIDENTAL PERMIAN LTD | P & A                     |
| 30-025-43097 | SOUTH HOBBS G/SA UNIT 265 | OCCIDENTAL PERMIAN LTD | New Well                  |
| 30-025-43098 | SOUTH HOBBS G/SA UNIT 266 | OCCIDENTAL PERMIAN LTD | New Well                  |
| 30-025-43104 | SOUTH HOBBS G/SA UNIT 267 | OCCIDENTAL PERMIAN LTD | New Well                  |
| 30-025-43100 | SOUTH HOBBS G/SA UNIT 268 | OCCIDENTAL PERMIAN LTD | New Well                  |
| 30-025-43106 | SOUTH HOBBS G/SA UNIT 269 | OCCIDENTAL PERMIAN LTD | New Well                  |
| 30-025-43105 | SOUTH HOBBS G/SA UNIT 270 | OCCIDENTAL PERMIAN LTD | New Well                  |
| 30-025-43101 | SOUTH HOBBS G/SA UNIT 271 | OCCIDENTAL PERMIAN LTD | New Well                  |