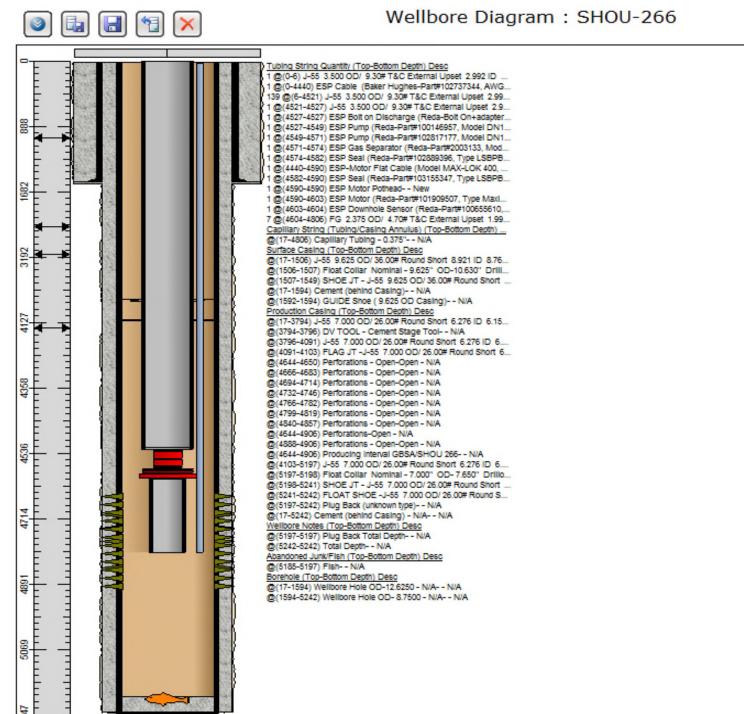

| ΑΡΙ          | Well Name                 | Operator               | Status after<br>July 2013 |
|--------------|---------------------------|------------------------|---------------------------|
| 30-025-07670 | SOUTH HOBBS G/SA UNIT 071 | OCCIDENTAL PERMIAN LTD | P & A                     |
| 30-025-07667 | SOUTH HOBBS G/SA UNIT 072 | OCCIDENTAL PERMIAN LTD | P & A                     |
| 30-025-43097 | SOUTH HOBBS G/SA UNIT 265 | OCCIDENTAL PERMIAN LTD | New Well                  |
| 30-025-43098 | SOUTH HOBBS G/SA UNIT 266 | OCCIDENTAL PERMIAN LTD | New Well                  |
| 30-025-43104 | SOUTH HOBBS G/SA UNIT 267 | OCCIDENTAL PERMIAN LTD | New Well                  |
| 30-025-43100 | SOUTH HOBBS G/SA UNIT 268 | OCCIDENTAL PERMIAN LTD | New Well                  |
| 30-025-43106 | SOUTH HOBBS G/SA UNIT 269 | OCCIDENTAL PERMIAN LTD | New Well                  |
| 30-025-43105 | SOUTH HOBBS G/SA UNIT 270 | OCCIDENTAL PERMIAN LTD | New Well                  |
| 30-025-43101 | SOUTH HOBBS G/SA UNIT 271 | OCCIDENTAL PERMIAN LTD | New Well                  |