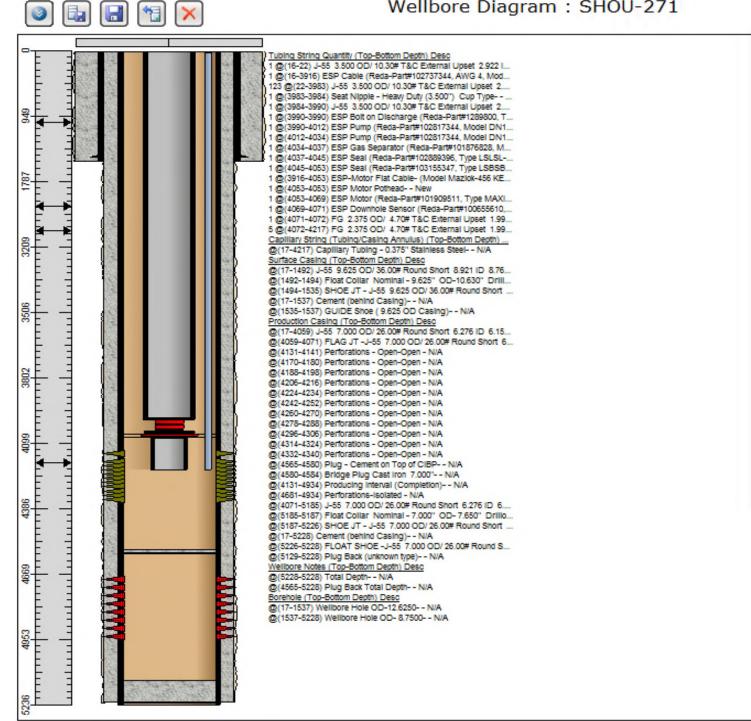

| ΑΡΙ          | Well Name                 | Operator               | Status after<br>July 2013 |
|--------------|---------------------------|------------------------|---------------------------|
| 30-025-07670 | SOUTH HOBBS G/SA UNIT 071 | OCCIDENTAL PERMIAN LTD | P & A                     |
| 30-025-07667 | SOUTH HOBBS G/SA UNIT 072 | OCCIDENTAL PERMIAN LTD | P & A                     |
| 30-025-43097 | SOUTH HOBBS G/SA UNIT 265 | OCCIDENTAL PERMIAN LTD | New Well                  |
| 30-025-43098 | SOUTH HOBBS G/SA UNIT 266 | OCCIDENTAL PERMIAN LTD | New Well                  |
| 30-025-43104 | SOUTH HOBBS G/SA UNIT 267 | OCCIDENTAL PERMIAN LTD | New Well                  |
| 30-025-43100 | SOUTH HOBBS G/SA UNIT 268 | OCCIDENTAL PERMIAN LTD | New Well                  |
| 30-025-43106 | SOUTH HOBBS G/SA UNIT 269 | OCCIDENTAL PERMIAN LTD | New Well                  |
| 30-025-43105 | SOUTH HOBBS G/SA UNIT 270 | OCCIDENTAL PERMIAN LTD | New Well                  |
| 30-025-43101 | SOUTH HOBBS G/SA UNIT 271 | OCCIDENTAL PERMIAN LTD | New Well                  |