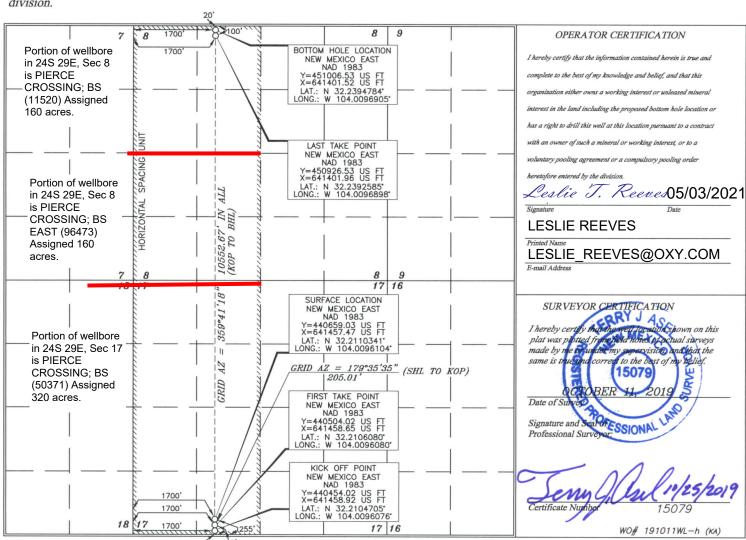

☐ AMENDED REPORT

WELL LOCATION AND ACREAGE DEDICATION PLAT

Pool Code Pierce Crossing; BS / Pierce Crossing; BS / Pierce Crossing; BS EAST / CEDAR CANYON; BS

| Property Code                                  |         |                 | Property Name |                |      |           |               |                  | Well Number      |                |        |          |        |
|------------------------------------------------|---------|-----------------|---------------|----------------|------|-----------|---------------|------------------|------------------|----------------|--------|----------|--------|
| OXBOW CC "17_8" FEDERAL COM                    |         |                 |               |                |      |           |               | 15H              |                  |                |        |          |        |
| OGRID No.                                      |         |                 |               | Operator Name  |      |           |               |                  |                  | Elevation      |        |          |        |
| 16696                                          |         |                 |               | OXY USA INC.   |      |           |               |                  | 2                | 936.6'         |        |          |        |
| Surface Location                               |         |                 |               |                |      |           |               |                  |                  |                |        |          |        |
| UL or lot no.                                  | Section | Township        |               | Ran            | nge  |           | Lot Idn       | Feet from the    | North/South line | Feet from the  | East/W | est line | County |
| N                                              | 17      | 24 SOUTH        | 2             | 29 EAST,       | N. A | И. Р. М.  |               | 255'             | SOUTH            | 1700'          | WEST   |          | EDDY   |
| Bottom Hole Location If Different From Surface |         |                 |               |                |      |           |               |                  |                  |                |        |          |        |
| UL or lot no.                                  | Section | Township        |               | Range          |      | Lot Idn   | Feet from the | North/South line | Feet from the    | East/West line |        | County   |        |
| С                                              | 8       | 24 SOUTH        | 2             | 29 EAST,       | N. A | И. Р. М.  |               | 20'              | NORTH            | 1700'          | WES    | ST       | EDDY   |
| Dedicated                                      | Acres   | Joint or Infill | Cons          | solidation Cod | de   | Order No. |               | •                | •                |                |        |          |        |