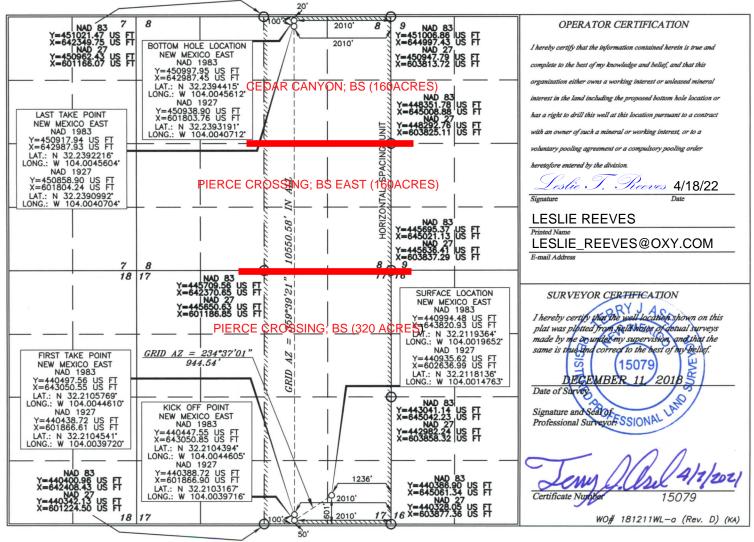

## ☑ AMENDED REPORT

| WELL LOCATION AND ACREAGE DEDICATION PLAT      |         |                 |              |                   |                                                                                              |               |               |                  |                  |                |             |           |        |
|------------------------------------------------|---------|-----------------|--------------|-------------------|----------------------------------------------------------------------------------------------|---------------|---------------|------------------|------------------|----------------|-------------|-----------|--------|
| API Number Pool Code                           |         |                 |              |                   | Pool Name                                                                                    |               |               |                  |                  |                |             |           |        |
| 30-015-45087 50371/96473/1152                  |         |                 |              |                   | 20 PIERCE CROSSING BONE SPRING/PIERCE CROSSING BONE SPRING EAST/<br>CEDAR CANYON BONE SPRING |               |               |                  |                  |                |             |           |        |
| Property Code                                  |         |                 |              |                   |                                                                                              | Property Name |               |                  |                  |                | Well Number |           |        |
| 321633                                         |         |                 | OXBOW CC "17 |                   |                                                                                              |               |               | _8" FEDERAL COM  |                  |                |             | 35H       |        |
| OGR                                            | ID No.  |                 | 0            |                   |                                                                                              |               |               | perator Name     |                  |                |             | Elevation |        |
| 16696                                          |         |                 | OXY USA INC. |                   |                                                                                              |               |               |                  | 2926.5'          |                |             |           |        |
| Surface Location                               |         |                 |              |                   |                                                                                              |               |               |                  |                  |                |             |           |        |
| UL or lot no.                                  | Section | Township        |              | Range             |                                                                                              | Lot Idn       | Feet from the | North/South line | Feet from the    | East/West line |             | County    |        |
| Р                                              | 17      | 24 SOUTH        | 2            | 9 EAST,           | N. 1                                                                                         | И. Р. М.      |               | 601'             | SOUTH            | 1236'          | EAST        |           | EDDY   |
| Bottom Hole Location If Different From Surface |         |                 |              |                   |                                                                                              |               |               |                  |                  |                |             |           |        |
| UL or lot no.                                  | Section | Township        |              | Rai               | nge                                                                                          |               | Lot Idn       | Feet from the    | North/South line | Feet from the  | East/We     | est line  | County |
| В                                              | 8       | 24 SOUTH        | 2            | 29 EAST, N.M.P.M. |                                                                                              |               | 20'           | NORTH            | 2010'            | EAST           |             | EDDY      |        |
| Dedicated                                      | Acres   | Joint or Infill | Con          | solidation Co     | de                                                                                           | Order No.     |               | •                |                  |                |             |           |        |
| 640                                            |         |                 |              |                   |                                                                                              |               |               |                  |                  |                |             |           |        |