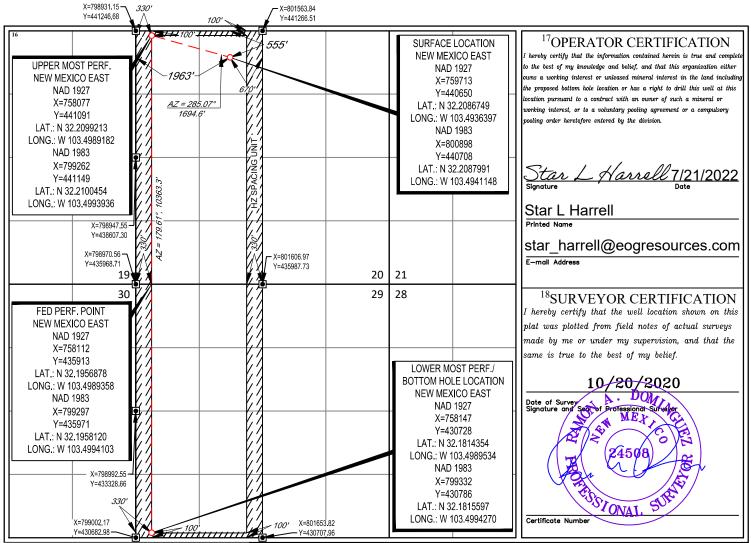

## WELL LOCATION AND ACREAGE DEDICATION PLAT <sup>1</sup>API Number <sup>2</sup>Pool Code <sup>3</sup>Pool Name Red Hills; Bone Spring, North 30-025- 50397 96434 <sup>4</sup>Property Code Property Name Well Number 327233 YUKON 20 FED COM 101H <sup>8</sup>Operator Name <sup>7</sup>OGRID No. <sup>9</sup>Elevation 3539 7377 EOG RESOURCES, INC. <sup>10</sup>Surface Location UL or lot no. Section Township Rang Lot Idn Feet from the North/South line Feet from the East/West line County NORTH С 24-S34-E555' 1963' WEST LEA 20 <sup>11</sup>Bottom Hole Location If Different From Surface UL or lot no. Range Lot Idn Feet from the North/South line Feet from the East/West line County Section Township 100' 330' М 2924-S 34-ESOUTH WEST LEA <sup>2</sup>Dedicated Acres <sup>3</sup>Joint or Infill <sup>4</sup>Consolidation Code <sup>5</sup>Order No. 640.00

No allowable will be assigned to this completion until all interests have been consolidated or a non-standard unit has been approved by the division.

Refeased to Imaging: 8/12/2022 10:42:05 AM

S:\SURVEYEOG\_MIDLAND\YUKON\_20\_FED\_COM/FINAL\_PRODUCTS\LO\_YUKON\_20\_FED\_COM\_101H\_C102.DWG 7/20/2022 4:55:59 PM csmith5