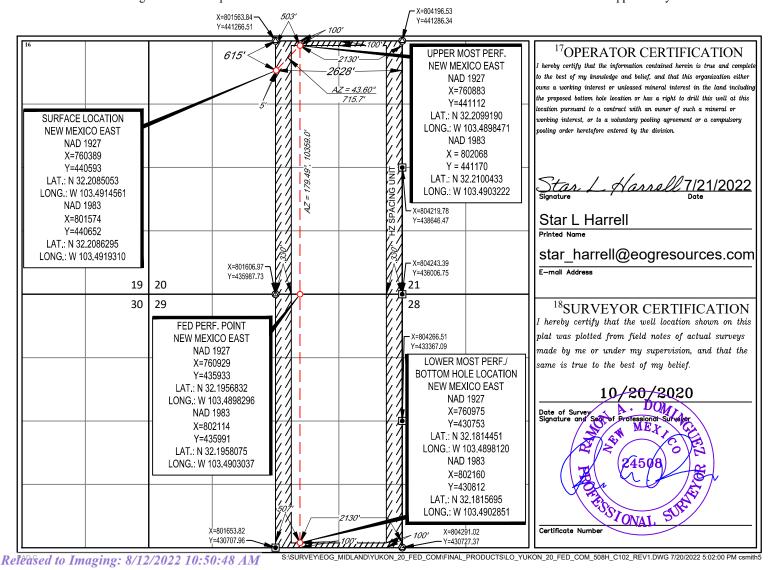

State of New Mexico Energy, Minerals & Natural Resources Department OIL CONSERVATION DIVISION 1220 South St. Francis Dr. Santa Fe, NM 87505

FORM C-102 Revised August 1, 2011 Submit one copy to appropriate **District Office** 

AMENDED REPORT

## WELL LOCATION AND ACREAGE DEDICATION PLAT

| <sup>1</sup> API Number    |                           | <sup>2</sup> Pool Code      | <sup>3</sup> Pool Name |                        |  |  |  |
|----------------------------|---------------------------|-----------------------------|------------------------|------------------------|--|--|--|
| <b>30-025-</b> 50351       |                           | 96434                       | Red Hills; Bone Spring | , North                |  |  |  |
| <sup>4</sup> Property Code |                           | <sup>6</sup> Well Number    |                        |                        |  |  |  |
| 327233                     | YUKON 20 FED COM          |                             |                        |                        |  |  |  |
| <sup>7</sup> OGRID No.     |                           | <sup>8</sup> O <sub>I</sub> | perator Name           | <sup>9</sup> Elevation |  |  |  |
| 7377                       | EOG RESOURCES, INC. 3536' |                             |                        |                        |  |  |  |

<sup>10</sup>Surface Location

| UL or lot no.                                                        | Section | Township | Range | Lot Idn | Feet from the | North/South line | Feet from the | East/West line | County |  |
|----------------------------------------------------------------------|---------|----------|-------|---------|---------------|------------------|---------------|----------------|--------|--|
| В                                                                    | 20      | 24-S     | 34-E  | _       | 615'          | NORTH            | 2628'         | EAST           | LEA    |  |
| <sup>11</sup> Bottom Hole Location If Different From Surface         |         |          |       |         |               |                  |               |                |        |  |
| UL or lot no.                                                        | Section | Township | Range | Lot Idn | Feet from the | North/South line | Feet from the | East/West line | County |  |
| 0                                                                    | 29      | 24-S     | 34-E  | _       | 100'          | SOUTH            | 2130'         | EAST           | LEA    |  |
| 12Dedicated Acres 13Joint or Infill 14Consolidation Code 15Order No. |         |          |       |         |               |                  |               |                |        |  |
| 640.00                                                               |         |          |       |         |               |                  |               |                |        |  |
|                                                                      |         |          |       |         |               |                  |               |                |        |  |

No allowable will be assigned to this completion until all interests have been consolidated or a non-standard unit has been approved by the division.