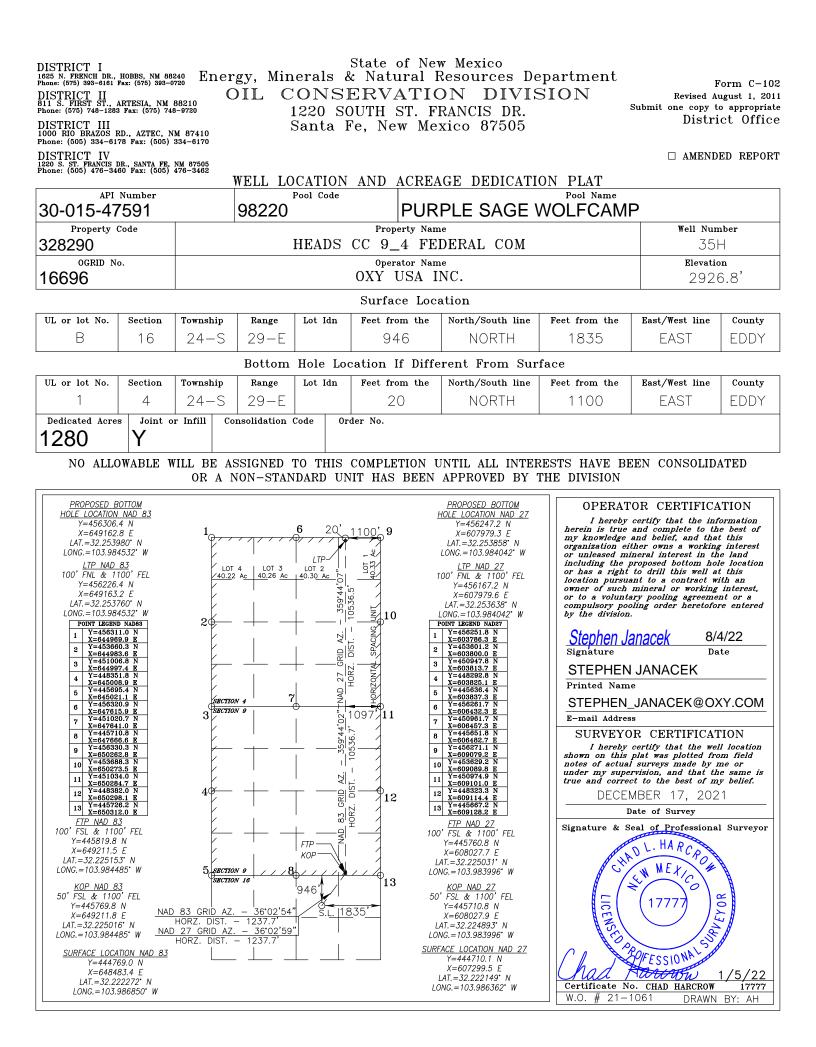

| Submit 1 Copy To Appropriate District                                                                          | State of New Me                                |                                                  | Forme C 102                                      |  |
|----------------------------------------------------------------------------------------------------------------|------------------------------------------------|--------------------------------------------------|--------------------------------------------------|--|
| Office                                                                                                         | State of New Mexico                            |                                                  | Form C-103<br>Revised July 18, 2013              |  |
| <u>District I</u> – (575) 393-6161<br>1625 N. French Dr., Hobbs, NM 88240                                      | Energy, Minerals and Natural Resources         |                                                  | WELL API NO.                                     |  |
| <u>District II</u> - (575) 748-1283                                                                            | OIL CONSERVATION DIVISION                      |                                                  | 30-015-47591                                     |  |
| 811 S. First St., Artesia, NM 88210<br><u>District III</u> – (505) 334-6178                                    | 1220 South St. Francis Dr.                     |                                                  | 5. Indicate Type of Lease                        |  |
| 1000 Rio Brazos Rd., Aztec, NM 87410                                                                           | Santa Fe, NM 87505                             |                                                  | STATE     FEE       6. State Oil & Gas Lease No. |  |
| <u>District IV</u> – (505) 476-3460<br>1220 S. St. Francis Dr., Santa Fe, NM                                   |                                                | 0.00                                             | 0. State Off & Gas Lease No.                     |  |
| 87505                                                                                                          | FICES AND REPORTS ON WELLS                     |                                                  | 7. Lease Name or Unit Agreement Name             |  |
|                                                                                                                | POSALS TO DRILL OR TO DEEPEN OR PLUG BACK TO A |                                                  | -                                                |  |
| DIFFERENT RESERVOIR. USE "APPL<br>PROPOSALS.)                                                                  | LICATION FOR PERMIT" (FORM C-101) FOR SUCH     |                                                  | HEADS CC 9_4 FEDERAL COM                         |  |
| 1. Type of Well: Oil Well                                                                                      | Gas Well 🗌 Other                               |                                                  | 8. Well Number 35H                               |  |
| 2. Name of Operator                                                                                            |                                                |                                                  | 9. OGRID Number                                  |  |
| OXY USA INC                                                                                                    |                                                |                                                  | 16696                                            |  |
| <ol> <li>Address of Operator</li> <li>GREENWAY PLAZA SUITE 110, HOUSTON TX 77046</li> </ol>                    |                                                | 10. Pool name or Wildcat<br>PURPLE SAGE WOLFCAMP |                                                  |  |
| 4. Well Location                                                                                               |                                                | 040                                              | FURFLE SAGE WOLFCAWF                             |  |
| Unit Letter B : 946 feet from the NORTH line and 1835 feet from the EAST line                                  |                                                |                                                  |                                                  |  |
| Section 16                                                                                                     | ·                                              | inge 29E                                         | NMPM County EDDY                                 |  |
| 11. Elevation (Show whether DR, RKB, RT, GR, etc.)                                                             |                                                |                                                  |                                                  |  |
|                                                                                                                |                                                |                                                  |                                                  |  |
|                                                                                                                |                                                |                                                  |                                                  |  |
| 12. Check Appropriate Box to Indicate Nature of Notice, Report or Other Data                                   |                                                |                                                  |                                                  |  |
|                                                                                                                | NTENTION TO:                                   | SUE                                              | SEQUENT REPORT OF:                               |  |
| PERFORM REMEDIAL WORK PLUG AND ABANDON REMEDIAL WORK                                                           |                                                |                                                  | -                                                |  |
| — — — — — — — — — — — — — — — — — — — —                                                                        |                                                | ILLING OPNS. P AND A                             |                                                  |  |
| PULL OR ALTER CASING                                                                                           | MULTIPLE COMPL CASING/CEMENT JOB               |                                                  |                                                  |  |
|                                                                                                                |                                                |                                                  |                                                  |  |
| CLOSED-LOOP SYSTEM                                                                                             | L<br>COMMINGLE – OLM 259                       | OTHER:                                           |                                                  |  |
|                                                                                                                |                                                |                                                  | d give pertinent dates, including estimated date |  |
| of starting any proposed work). SEE RULE 19.15.7.14 NMAC. For Multiple Completions: Attach wellbore diagram of |                                                |                                                  |                                                  |  |
| proposed completion or re-                                                                                     | completion.                                    |                                                  |                                                  |  |
|                                                                                                                |                                                |                                                  |                                                  |  |
| OXY USA INC requests approval to add HEADS CC 9_4 FEDERAL COM #35H to OLM 259 for Whomping                     |                                                |                                                  |                                                  |  |
| Willow CTB Train #3 (F-15-T24S-R29E). This well will be included in a currently approved pools of PURPLE       |                                                |                                                  |                                                  |  |
| SAGE WOLFCAMP and currently approved proposed consolidated leases (CA WC 9-4 T24S R29E) in OLM                 |                                                |                                                  |                                                  |  |