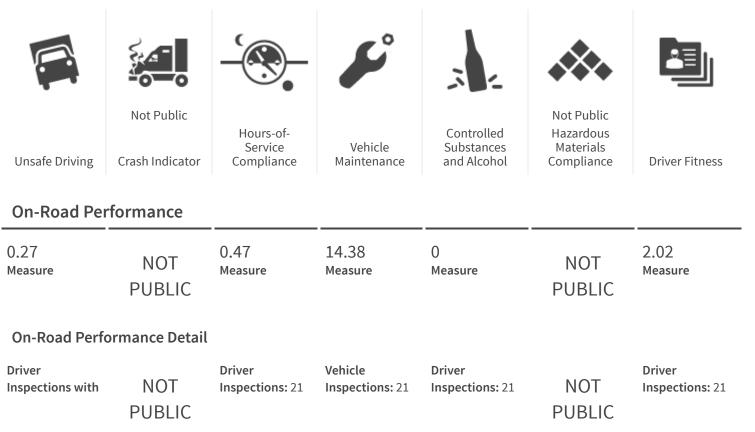

## BASIC Status (Public Property Carrier View) ?

Behavior Analysis & Safety Improvement Categories (BASICs)

View CSA Prioritization Preview  $\rightarrow$ Based on a 24-month record ending May 26, 2023

https://ai.fmcsa.dot.gov/SMS/Carrier/1686340/CompleteProfile.aspx?print=true

Safety Measurement System - Complete SMS Profile (U.S. DOT# 1686340)

| Unsafe Driving<br>Violations: 1<br>Safety Event | with HOS<br>Compliance<br>Violations: 3 | with Vehicle<br>Maint.<br>Violations: 18 | with<br>Drugs/Alcohol<br>Violations: 0 | with Driver<br>Fitness<br>Violations: 4 |
|-------------------------------------------------|-----------------------------------------|------------------------------------------|----------------------------------------|-----------------------------------------|
| Group: No Safety                                | Safety Event                            | Safety Event                             | Safety Event                           | Safety Event                            |
| Event Grouping                                  | Group: 21-100                           | Group: 21-100                            | Group: No                              | Group: 21-100                           |
| <b>Avg. PU × UF:</b> 18                         | relevant driver<br>inspections          | relevant vehicle<br>inspections          | Safety Event<br>Grouping               | relevant driver<br>inspections          |
| Segment:<br>Straight Carrier                    | inspections                             | mspections                               | 0.000.00                               | inspections                             |