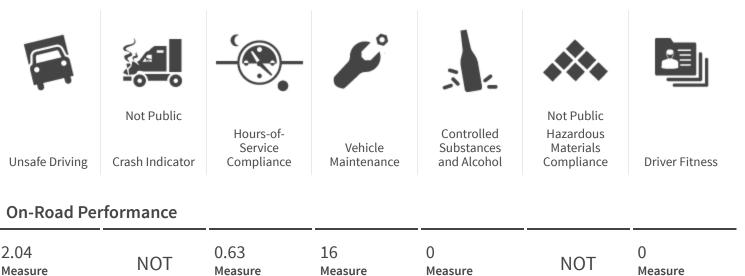

# BASIC Status (Public Property Carrier View) ?

Behavior Analysis & Safety Improvement Categories (BASICs)

View CSA Prioritization Preview  $\rightarrow$  Based on a 24-month record ending May 31, 2024

PUBLIC

# **On-Road Performance Detail**

https://ai.fmcsa.dot.gov/SMS/Carrier/3853041/CompleteProfile.aspx?print=true

PUBLIC

| 772727, 12.071 W                          |               | Galety Meas                   | dicinent Oystein - Oon        |                           | DO1# 3033041) |                               |
|-------------------------------------------|---------------|-------------------------------|-------------------------------|---------------------------|---------------|-------------------------------|
| Driver<br>Inspections with                |               | Driver<br>Inspections: 22     | Vehicle<br>Inspections: 22    | Driver<br>Inspections: 22 |               | Driver<br>Inspections: 22     |
| Unsafe Driving<br>Violations: 2           |               | with HOS<br>Compliance        | with Vehicle<br>Maint.        | with<br>Drugs/Alcohol     |               | with Driver<br>Fitness        |
| Safety Event                              |               | Violations: 2                 | Violations: 22                | Violations: 0             |               | Violations: 0                 |
| <b>Group:</b> No Safety<br>Event Grouping | NOT<br>PUBLIC | Safety Event<br>Group: 21-100 | Safety Event<br>Group: 21-100 | Safety Event<br>Group: No | NOT<br>PUBLIC | Safety Event<br>Group: 21-100 |
| <b>Avg. PU × UF:</b><br>14.7              | FUDLIC        | relevant driver inspections   | relevant vehicle inspections  | Safety Event<br>Grouping  | FUDLIC        | relevant driver inspections   |
| Segment:<br>Combination<br>Carrier        |               |                               |                               |                           |               |                               |