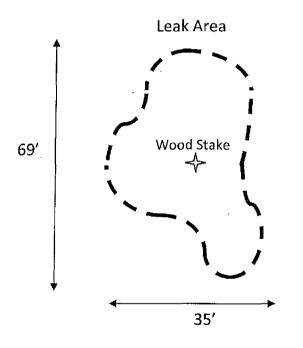

## Oxy Cal-Mon #17

# Oxy Cal-Mon #17

**Oxy 2011** Cal-Mon #17

UL P, Sec 35, T 23S, R 31E N 32.25613, W 103.74216 Eddy County, NM

| BBC International, Inc. |                     |  |  |  |  |  |  |
|-------------------------|---------------------|--|--|--|--|--|--|
| Оху 2011                |                     |  |  |  |  |  |  |
| Cal-Mon #17             |                     |  |  |  |  |  |  |
| Date: 09/07/11          | DRWG by: KAP        |  |  |  |  |  |  |
| Disk:                   | Sheet 1 of 1        |  |  |  |  |  |  |
| Scale: Not to Scale     | File Name: Oxy 2011 |  |  |  |  |  |  |