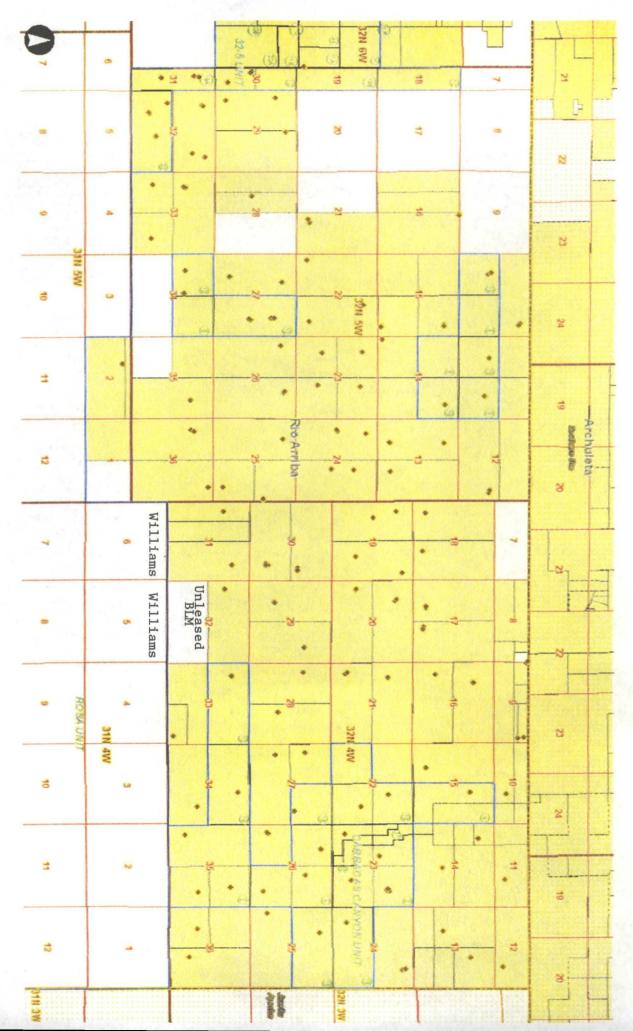

Neither well violates the existing set back requirements for these wells

Attached hereto for each well is a copy of Division Form C-102 for these wells that show the surface and bottom hole locations of each well. In addition also enclosed is a map of the offset operators of all offsetting spacing units. Energen Resources is the operator of all offsetting spacing units and owns 100% of the working interest in all offsetting spacing units with the exception of the S/2 of Section 32 which is unleased Bureau of Land Management acreage.