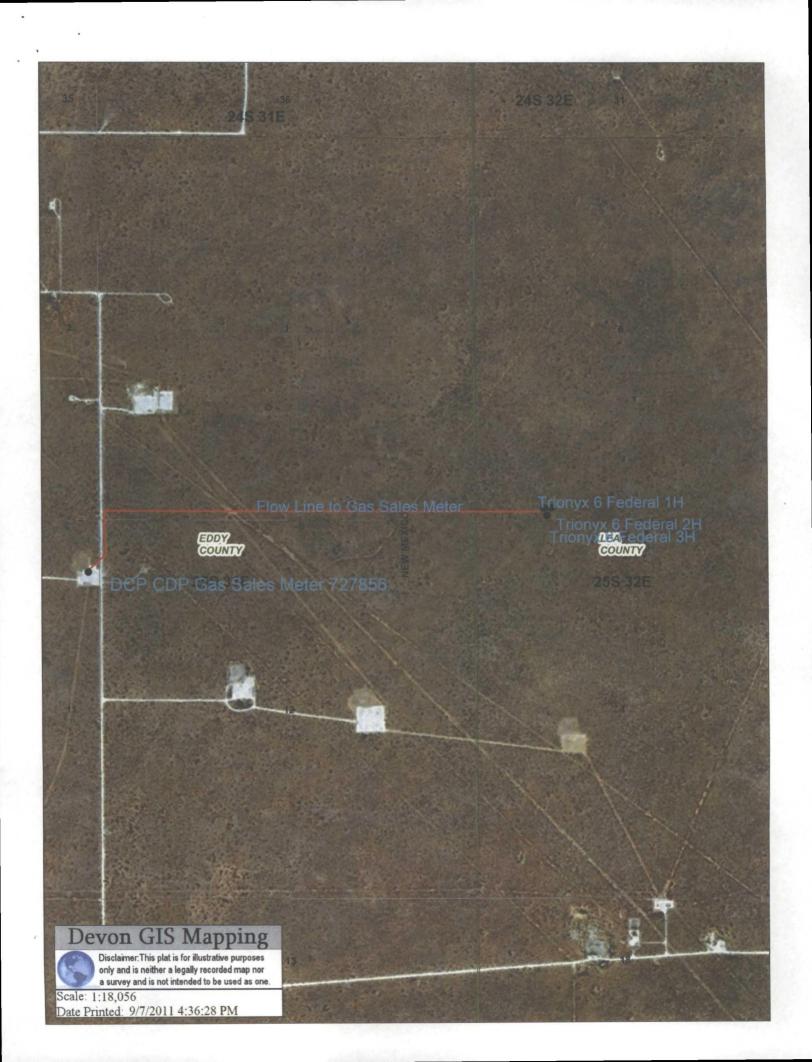

32. Additional remarks, continued

This is a three well pad and the tank battery is located on the well pad location. All three wells will utilize this tank battery and will be the only wells at this time. The CDP-GDP-Gas Sales Meter 727856-00 is located in Sec 11, T25S, R31E in Lea County, NM. All three wells will flow to the CDP and will be the only wells at this time utilizing the DCP CDP Gas Sales Meter 727856-00. There will be allocation gas, oil, and p/w meter for every well at the well and there will also be a gas check meter to check against the DCP CDP 727856-00 and it will be located at the Trionyx tank battery.