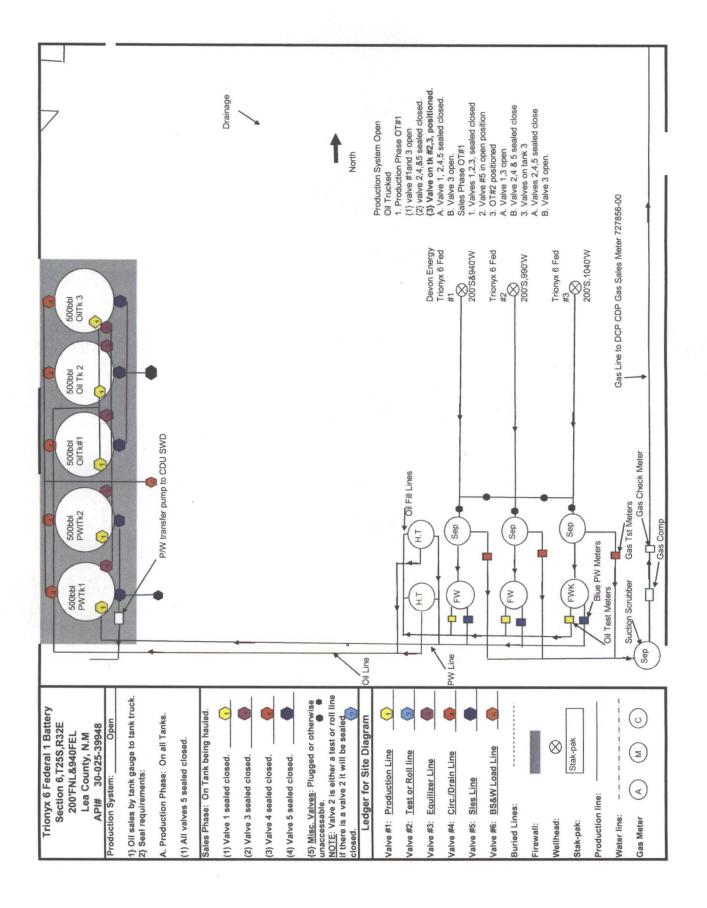

32. Additional remarks, continued

This is a three well pad and the tank battery is located on the well pad location. All three wells will utilize this tank battery and will be the only wells at this time. The CDP-GDP-Gas Sales Meter 727856-00 is located in Sec 11, T25S, R31E in Lea County, NM. All three wells will flow to the CDP and will be the only wells at this time utilizing the DCP CDP Gas Sales Meter 727856-00. There will be allocation gas, oil, and p/w meter for every well at the well and there will also be a gas check meter to check against the DCP CDP 727856-00 and it will be located at the Trionyx tank battery.