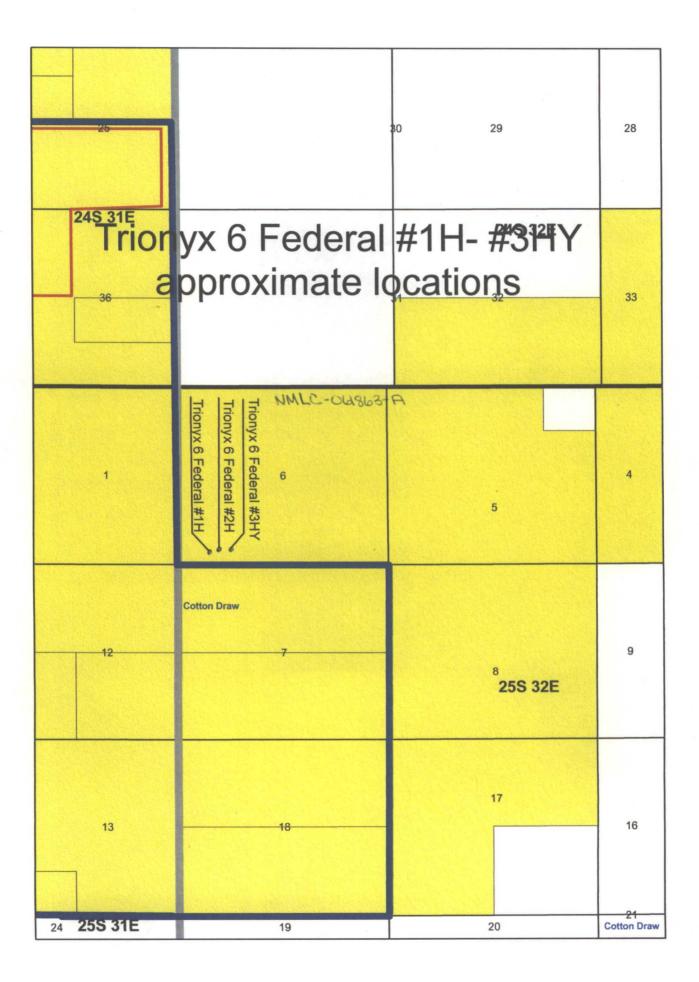

32. Additional remarks, continued

This is a three well pad and the tank battery is located on the well pad location. All three wells will utilize this tank battery and will be the only wells at this time. The CDP-GDP-Gas Sales Meter 727856-00 is located in Sec 11, T25S, R31E in Lea County, NM. All three wells will flow to the CDP and will be the only wells at this time utilizing the DCP CDP Gas Sales Meter 727856-00. There will be allocation gas, oil, and p/w meter for every well at the well and there will also be a gas check meter to check against the DCP CDP 727856-00 and it will be located at the Trionyx tank battery.