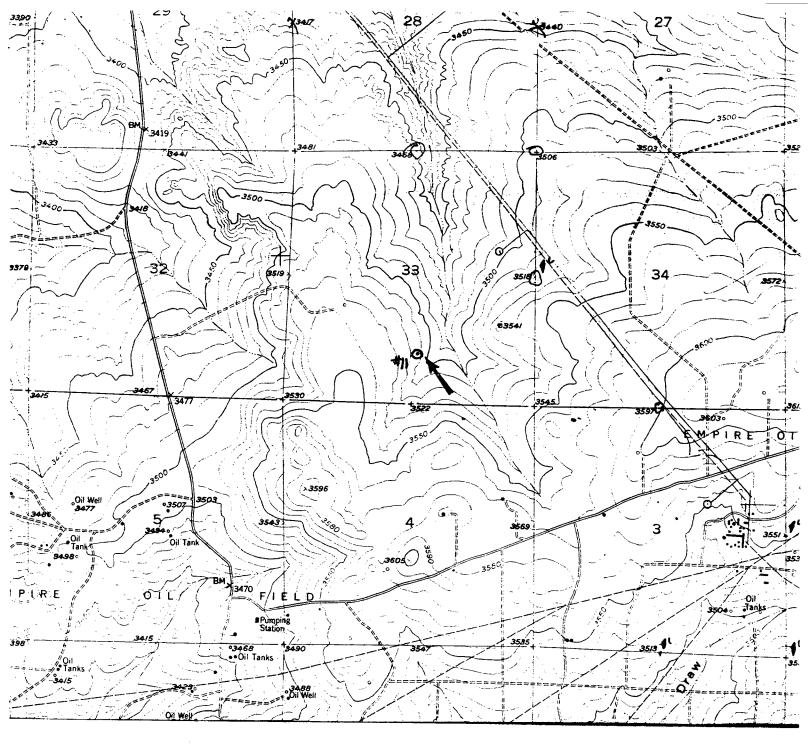

RE: Non-Standard Location Approval Eagle "33O" Federal #11 Eddy County, New Mexico

Gentlemen:

Devon Energy Corporation (Nevada) requests "Non-Standard Location" approval for the referenced well located as listed below. This unorthodox location is necessary due to pipeline and topography problems (see attached topography map).

| <u>Well Name &amp; No.</u> | <u>Unit Ltr</u> | Section-T-R | Footage Location     |
|----------------------------|-----------------|-------------|----------------------|
| Eagle "33O" Federal #11    | 0               | 33-17S-27E  | 990' FSL & 2410' FEL |