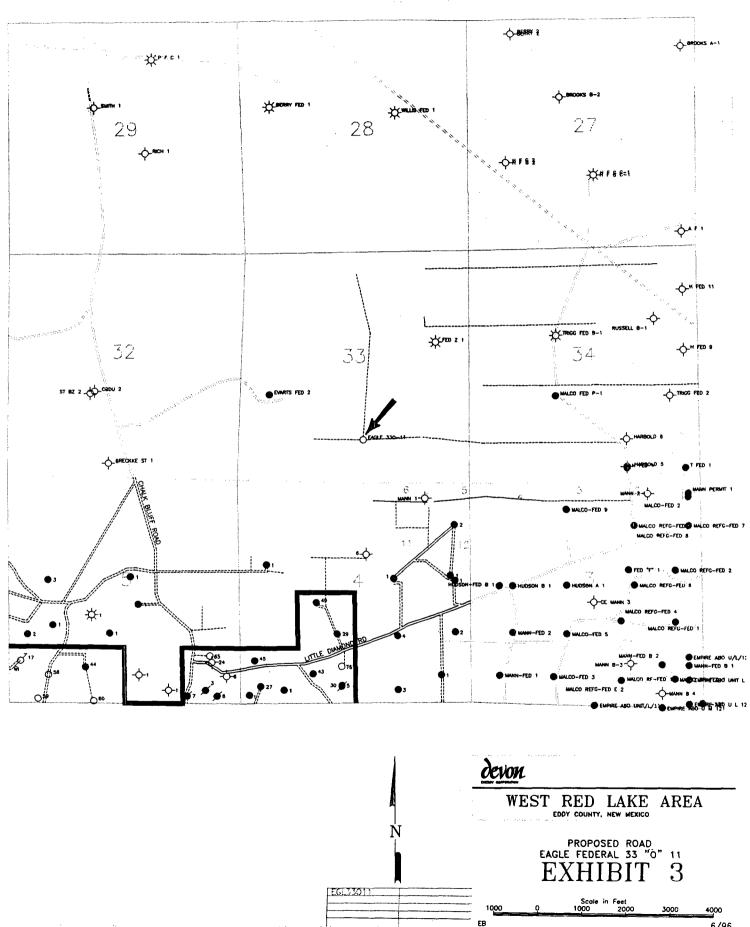

RE: Non-Standard Location Approval Eagle "33O" Federal #11 Eddy County, New Mexico

Gentlemen:

Devon Energy Corporation (Nevada) requests "Non-Standard Location" approval for the referenced well located as listed below. This unorthodox location is necessary due to pipeline and topography problems (see attached topography map).

| <u>Well Name &amp; No.</u> | <u>Unit Ltr</u> | Section-T-R | Footage Location     |
|----------------------------|-----------------|-------------|----------------------|
| Eagle "33O" Federal #11    | 0               | 33-17S-27E  | 990' FSL & 2410' FEL |

Enclosed is a map of the West Red Lake Area showing the well's location and a copy of form C-102.

Operators having wells and/or lease holdings in the offsetting 40 acre tracts will be notified by certified mail. Copies of our letters of notification to the following operators are enclosed.