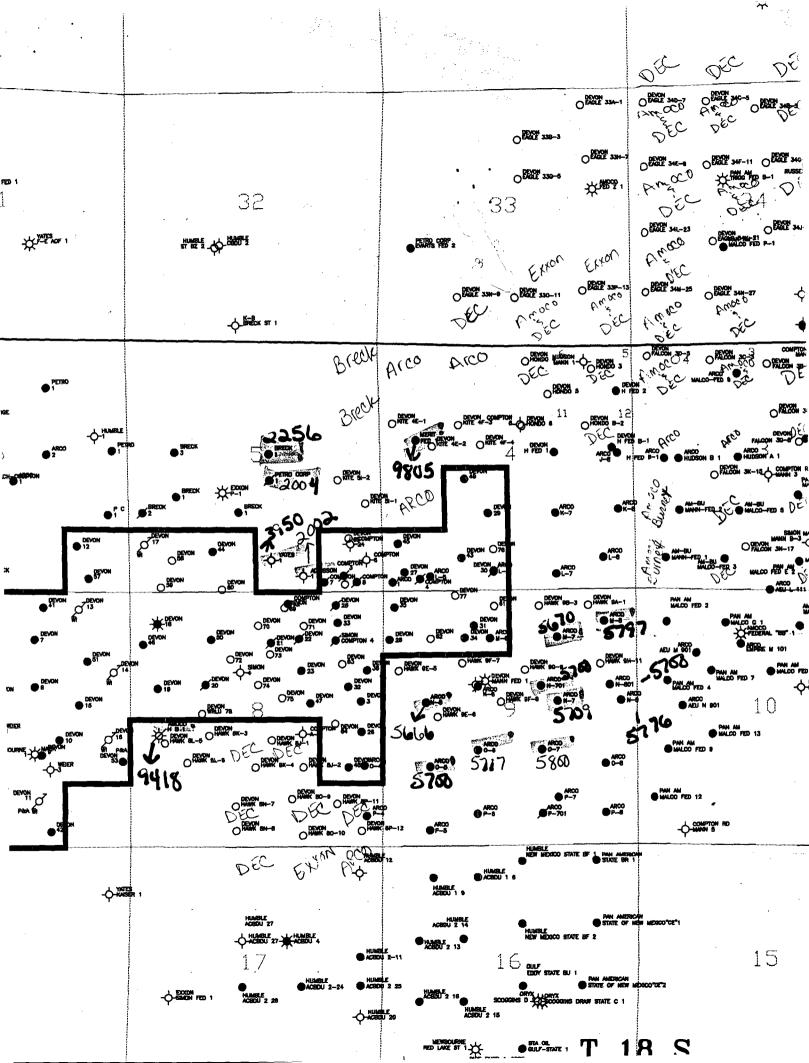

RE: Non-Standard Location Approval Eagle "33O" Federal #11 Eddy County, New Mexico

Gentlemen:

Devon Energy Corporation (Nevada) requests "Non-Standard Location" approval for the referenced well located as listed below. This unorthodox location is necessary due to pipeline and topography problems (see attached topography map).

| <u>Well Name &amp; No.</u> | <u>Unit Ltr</u> | Section-T-R | Footage Location     |
|----------------------------|-----------------|-------------|----------------------|
| Eagle "33O" Federal #11    | 0               | 33-17S-27E  | 990' FSL & 2410' FEL |

Enclosed is a map of the West Red Lake Area showing the well's location and a copy of form C-102.

Operators having wells and/or lease holdings in the offsetting 40 acre tracts will be notified by certified mail. Copies of our letters of notification to the following operators are enclosed.

Gentlemen:

We have applied for a permit to drill the referenced well. This unorthodox location was due to pipeline and topography problems. The proposed well site is in the West Red Lake Area in Eddy County, New Mexico, and offsets your lease hold in Section 4-T18S-R27E.

Gentlemen:

We have applied for a permit to drill the referenced well. This unorthodox location was due to pipeline and topography problems. The proposed well site is in the West Red Lake Area in Eddy County, New Mexico, and offsets your lease hold in Section 33-T17S-R27E.