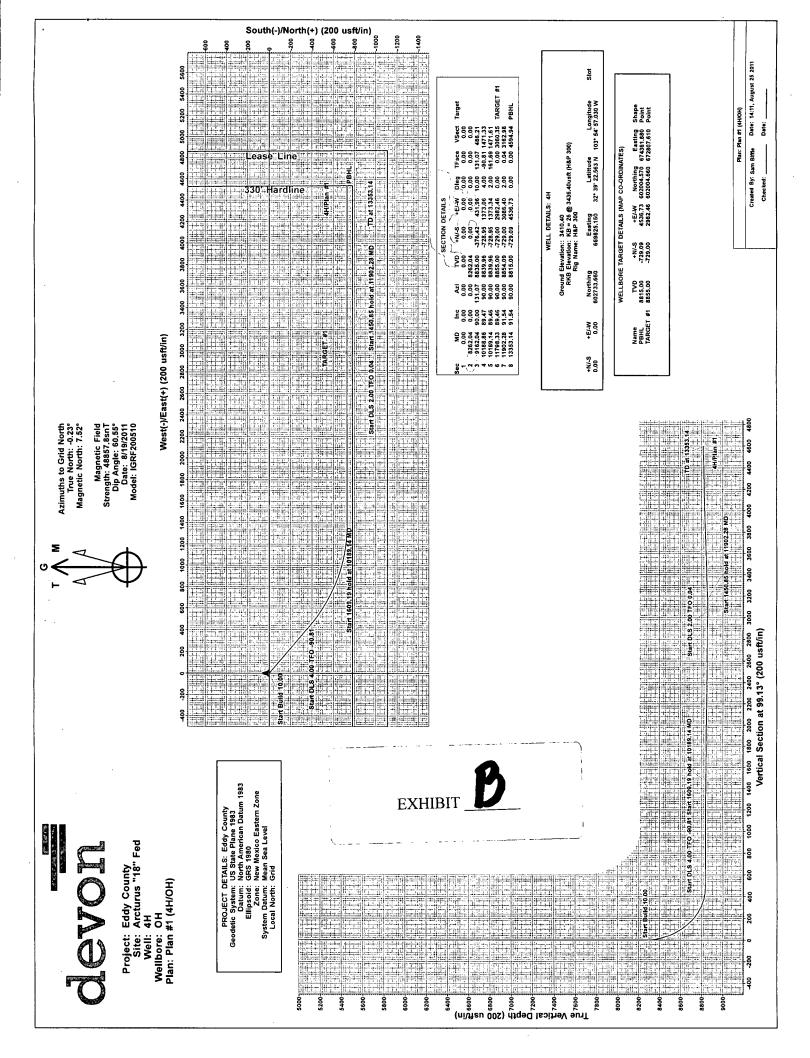

Applicant proposes to drill the well to test the Bone Spring formation (Northwest Hackberry-Bone Spring Pool). The pool is spaced on 40 acres, with wells to be located no closer than 330 feet to a quarter-quarter section line. A Form C-102 is attached as **Exhibit A**. A drilling plan is attached as **Exhibit B**.

## **DRILLING PROGRAM**

Devon Energy Production Company, LP

Arcturus 18 Federal 4H

Surface Location: 950' FSL & 340' FWL, Unit M, Sec 18 T19S R31E, Eddy, NM Bottom hole Location: 980' FSL & 1660' FEL, Unit O, Sec 18 T19S R31E, Eddy, NM

**Geologic Name of Surface Formation** 1.

a. Permian

2.

Estimated Tops of Geological Markers & Depths of Anticipated Fresh Water, Oil or Gas:

| a.         | Rustler                                  | 425'        | Barren |
|------------|------------------------------------------|-------------|--------|
| b.         | Salado                                   | 508'        | Barren |
| c.         | Tansil Dolomite                          | 1965'       | Barren |
| d. '       | Yates                                    | 2039'       | Oil    |
| e.         | Seven Rivers                             | 2254'       | Oil    |
| f.         | Queen                                    | 3151'       | Oil    |
| g.         | San Andres                               | 3974'       | Oil    |
| h.         | Delaware                                 | 4699'       | Oil    |
| i.         | Bone Springs                             | 6394'       | Oil    |
| j.         | 1 <sup>st</sup> Bone Spring Ss           | 7786'       | Oil    |
| k.         | 2 <sup>nd</sup> Bone Spring Lime         | 8044'       | Oil    |
| <b>l</b> . | 2 <sup>nd</sup> Bone Spring Ss           | 8554'       | Oil    |
| m.         | 2 <sup>nd</sup> Bone Spring Middle Ss    | 8714'       | Oil    |
| n.         | 2 <sup>nd</sup> Bone Spring Middle Ss Ba | ase 8789'   | Oil    |
| о.         | 3 <sup>rd</sup> Bone Spring Lime         | 9004'       | Oil    |
| р.         | Total Depth T                            | VD 8830' MD | 11770' |

#### 3. Casing Program: $\leq \mathcal{P}(\mathcal{A})$

| <u>Hole Siz</u>                  | <u>e Hole</u><br>Interval                              | OD Csg                            | <u>Casing</u><br>Interval                          | <u>Weight</u>            | <u>Collar</u>            | Grade                              |
|----------------------------------|--------------------------------------------------------|-----------------------------------|----------------------------------------------------|--------------------------|--------------------------|------------------------------------|
| 17 1/2"<br>12 ¼"<br>8 ¾"<br>8 ¾" | 400<br>400<br>475'-3100'<br>3100'-8100<br>8100'-11770' | 13 3/8"<br>9 5/8"<br>5 ½"<br>5 ½" | 0'-4795'400<br>0'-3100'<br>0'-8100'<br>8100-11770' | 48#<br>40#<br>17#<br>17# | STC<br>LTC<br>LTC<br>BTC | H-40<br>J-55<br>P-110HC<br>P-110HC |