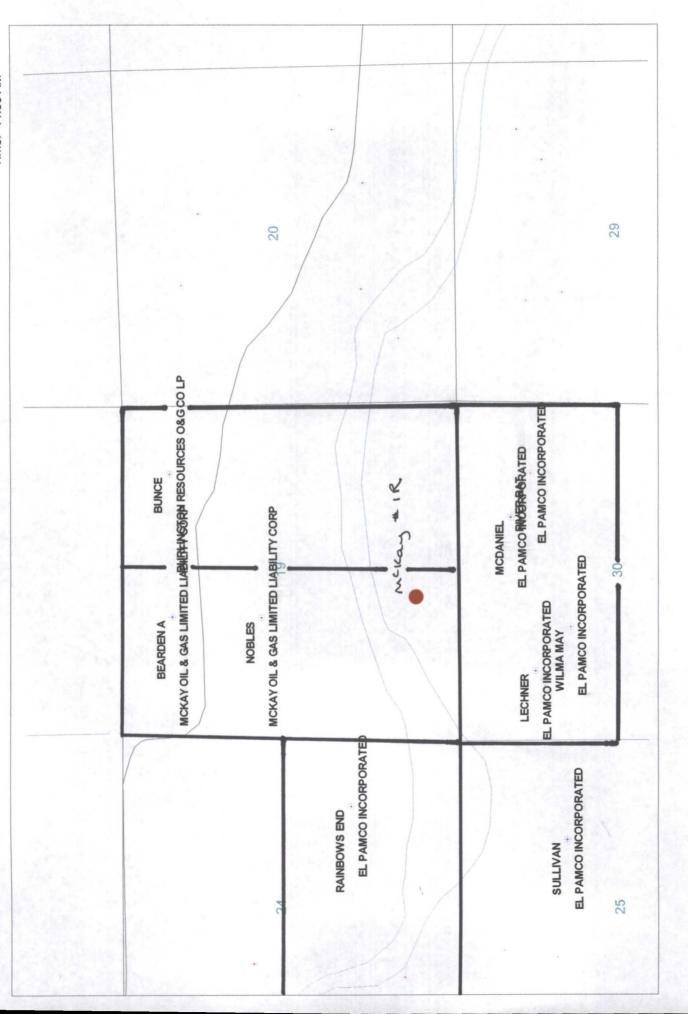

Please find enclosed a C102 plat showing the location of the well, a topographic map, and a map showing offset owners affected by the unorthodox location. Copies of green cards showing notification are also attached.