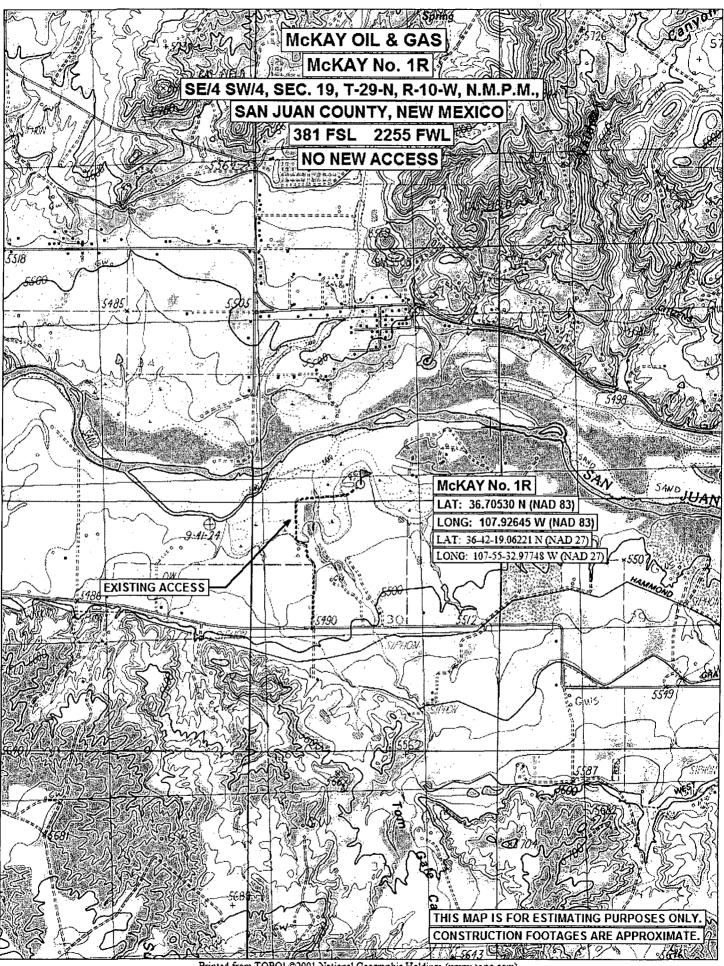

Dear Sirs:

McKay Oil & Gas, LLC requests administrative approval for a non-standard gas well location in the Basin Fruitland Coal and Aztec Pictured Cliffs pools for its McKay No. 1R well.

The McKay No. 1R, a W/2 dedication, was staked in an unorthodox location due to the proximity of the San Juan River and associated wetlands as shown on the enclosed topographic map. In order to place the well in an accessible location, the well was staked 381' FSL, encroaching 279' south of the standard drilling window; and 2255' FWL, encroaching 275' east of the standard drilling window.

Please find enclosed a C102 plat showing the location of the well, a topographic map, and a map showing offset owners affected by the unorthodox location. Copies of green cards showing notification are also attached.