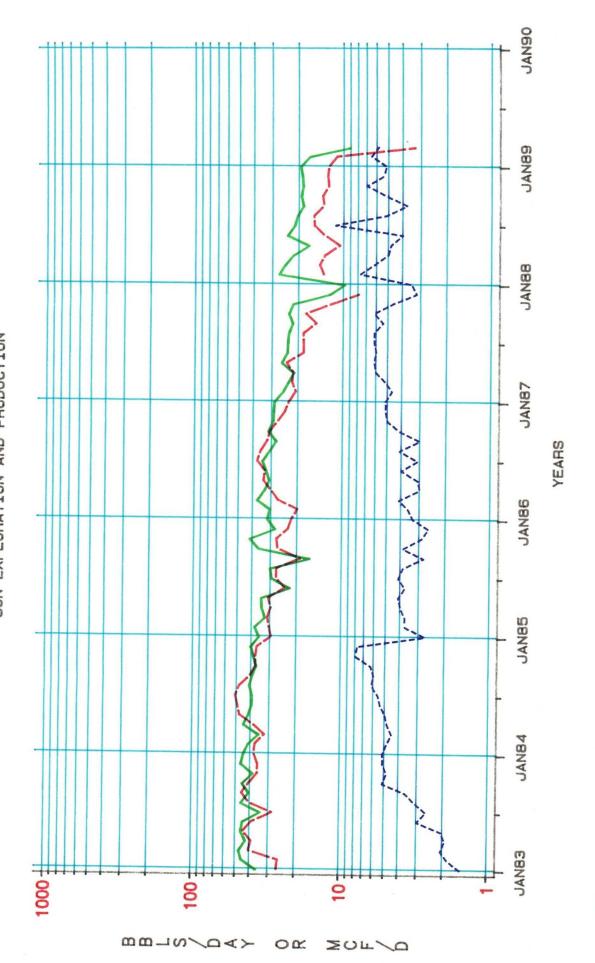

CUMULATIVE PRODUCTION (THRU 11/88): 256.6 MBO, 203.9 BSCF

# NEW MEXICO R STATE NO.2 SUN EXPLORATION AND PRODUCTION

GAS

OIL

Submit 3 Copies to Appropriate District Office