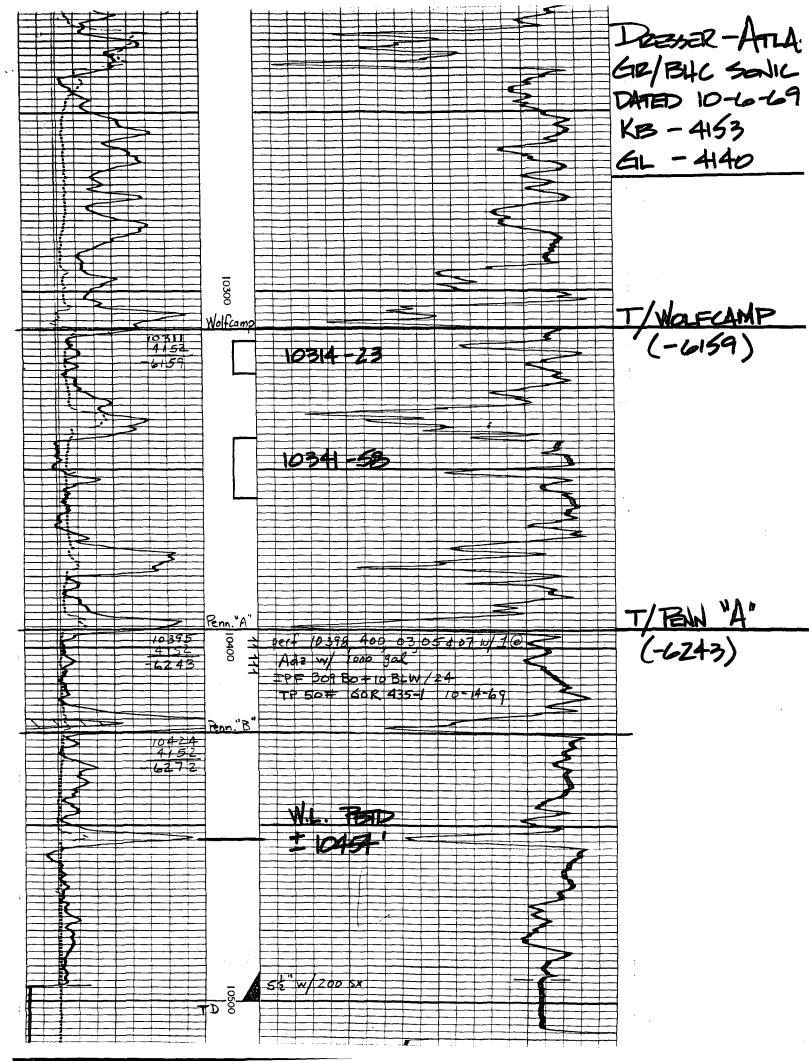

## WELL HISTORY

LOCATION:

2129' FNL & 660' FEL. SEC 33, T-13-S, R-34-E, UNIT "H",

CERCA UPPER PENN FIELD, LEA COUNTY, NEW MEXICO

**ELEVATION:** 

KB - 4153

GL - 4140

**DEPTHS:** 

TD - 10500

CS - 10500

PBTD - 10454 (WL)

SPUD DATE:

09-08-69

COMPLETED:

10-14-69

CSG DATA:

SURFACE

13-3/8", 48#, H-40, STC CSG. CS ±455'. CMT'D W/250 SKS INCOR. CIRC 4 SKS TO SURFACE.

INTERMEDIATE - 8-5/8", 24 & 28#, J-55 & H-40, STC & LTC CSG.

CS ±4500'. CMT'D W/300 SKS INCOR. DID NOT CIRC

CMT. TOC ±2282 - CALCULATED.

PRODUCTION -

5-1/2", 15.5 & 17#, J-55 & N-80, BUTT, STC & LTC

CSG. CS  $\pm 10500$ '. CMT'D W/200 SKS INCOR. TOC

±9350 VIA T.S.

## LOGS AVAILABLE:

DRESSER-ATLAS GR/BHC SONIC DATED 10-6-69 FROM 10493-SURF. 1.

2. DRESSER-ATLAS GR/LATEROLOG DATED 10-6-69 FROM 10492-4500.

MCCULLOUGH GR/CCL DATED 10-10-69 FROM 10452-9702.

## WELL HISTORY:

BEGAN COMPLETION. MCCULLOUGH RAN GR/CCL FROM 10452 TO 9702 10-10-69

(WL TD 10454'). PERF PENN "A" LIME SET I 10398, 400, 403,

405, 407, 1 JSPF, TOTAL 5 HOLES W/3-1/8" CG.

DOWELL ACIDIZED 10398-407 W/1000 GALS 15% BDA. BDP - VAC. 10-11-69

FP - 0. ISIP - VAC. AIR 3 BPM. SWAB & FLOW BACK L&AW.

10-14-69 I.P. 24 HRS F 309 BO, 10 BLW, 134 MCF, 48/64" CHOKE, 50# FTP,

GOR 435-1, 43.5° API. FINAL REPORT.

03-04-78 DUMP ACID JOB FOR POSSIBLE SCALE BUILD-UP. A.A. OILFIELD

> SERVICE PUMP 500 GALS 15% NEFEHCL DN ANNULUS. FLUSHED ACID W/30 BBLS LEASE OIL. LEFT WELL SHUT-IN 4 HRS. RESUMED

> PUMPING. NO CHANGE IN PRODUCTION BASED ON PRODUCTION CURVE.

11-88 LAST TEST: 18.8 BO, 7 BW, 12.7 MCF

CUMULATIVE PRODUCTION (THRU 11/88): 256.6 MBO, 203.9 BSCF