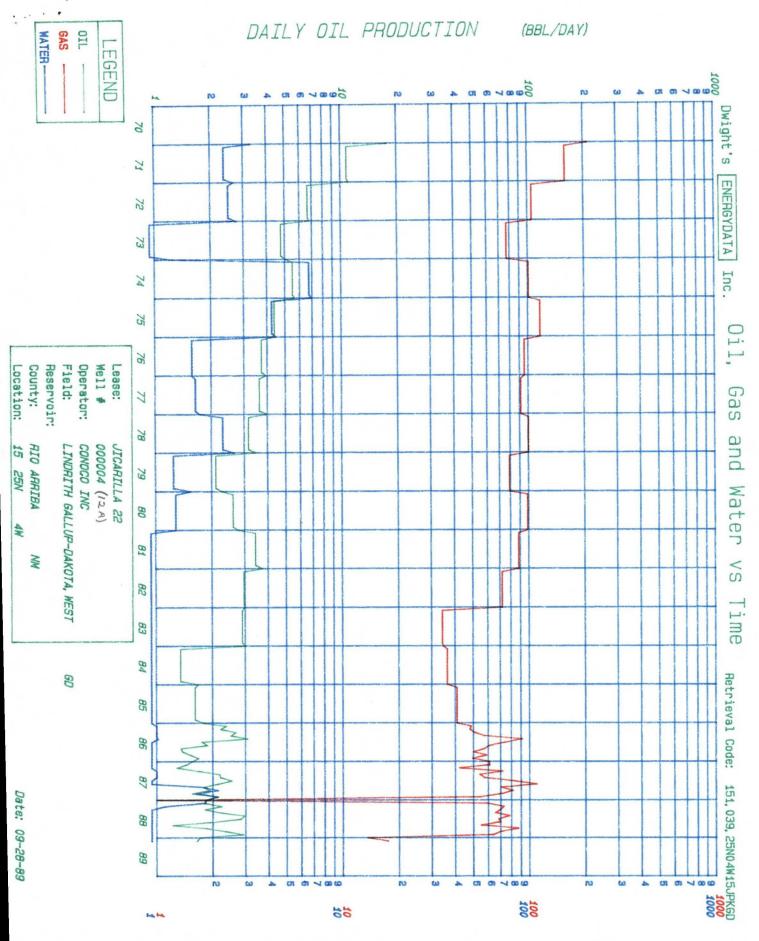

Data relative to this commingling is listed below:

- 1. A lease plat (see Attachment 1).
- 2. C-116's are included providing the most recent tests for each zone (Attachments 2 and 3).
- 3. Decline curves for each horizon (Attachments 4 and 5).
- 4. The shut-in bottomhole pressure of the Mesaverde adjusted to the bottom of the Gallup/Dakota zone is 1268.3 psi. The shut-in bottomhole pressure of the Gallup/Dakota zone in the Jicarilla 22 No. 12A could not be obtained because the zone is currently isolated below a retrievable bridge plug. However, the bottomhole pressure of the Gallup/Dakota zone in the nearby Jicarilla 22 No. 6 is 784 psi. The pressure obtained from the Jicarilla 22 No. 6 should be representative of the bottomhole pressure of the Jicarilla 22 No. 12A.
- 5. Royalty and working interests are the same in both formations.
- 6. The quality and other characteristics of the oil and gas is similar and downhole commingling will not reduce the commercial value or create any operational problems associated with incompatible fluids. In fact, Conoco has already received NMOCD approval by Order PC-754 to surface commingle production from the Mesaverde and Gallup/Dakota formations in a common tank battery and in a common gas sales line (see Attachment 6).