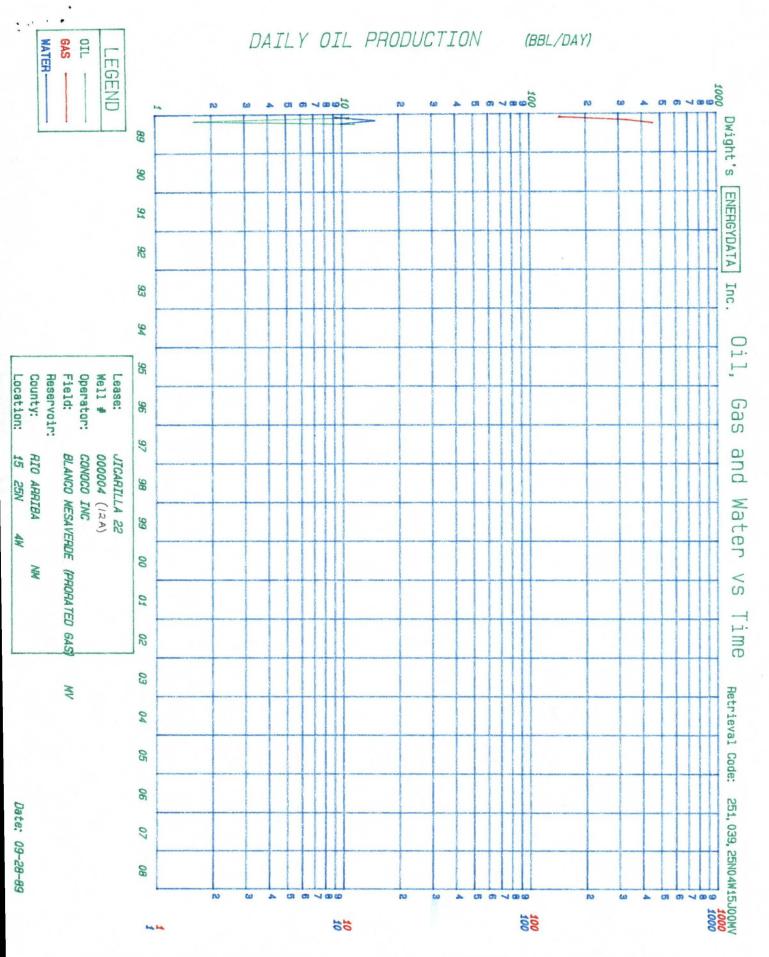

Data relative to this commingling is listed below:

- 1. A lease plat (see Attachment 1).
- 2. C-116's are included providing the most recent tests for each zone (Attachments 2 and 3).
- 3. Decline curves for each horizon (Attachments 4 and 5).
- 4. The shut-in bottomhole pressure of the Mesaverde adjusted to the bottom of the Gallup/Dakota zone is 1268.3 psi. The shut-in bottomhole pressure of the Gallup/Dakota zone in the Jicarilla 22 No. 12A could not be obtained because the zone is currently isolated below a retrievable bridge plug. However, the bottomhole pressure of the Gallup/Dakota zone in the nearby Jicarilla 22 No. 6 is 784 psi. The pressure obtained from the Jicarilla 22 No. 6 should be representative of the bottomhole pressure of the Jicarilla 22 No. 12A.
- 5. Royalty and working interests are the same in both formations.
- 6. The quality and other characteristics of the oil and gas is similar and downhole commingling will not reduce the commercial value or create any operational problems associated with incompatible fluids. In fact, Conoco has already received NMOCD approval by Order PC-754 to surface commingle production from the Mesaverde and Gallup/Dakota formations in a common tank battery and in a common gas sales line (see Attachment 6).