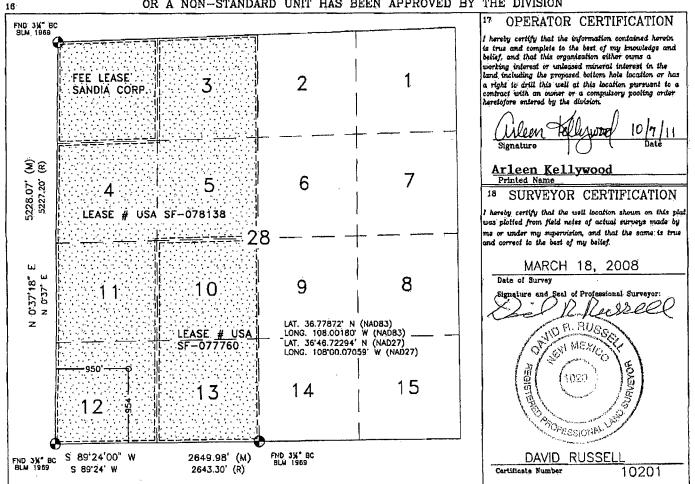

# WELL LOCATION AND ACREAGE DEDICATION PLAT

| API Number     | <sup>2</sup> Pool Code       |                 | Pool Name       | BASI                     |
|----------------|------------------------------|-----------------|-----------------|--------------------------|
| 30-045-34825   | 71599/72319/97232            | BASI            | N DAKOTA/BLANCO | MESAVERDE/MAN            |
| *Property Code | <sup>6</sup> Property Name   |                 |                 | <sup>6</sup> Well Number |
| 31537          | FEDERAL C                    |                 |                 | 1 M                      |
| OGRID No.      | <sup>8</sup> Operator Name . |                 |                 | <sup>q</sup> Elevation   |
| 217817         | ConocoP                      | hillips Company |                 | 5979'                    |
|                | 10 Cumf                      | ana Innation    |                 |                          |

Surface Location UL or lot no. Section Township Lot Idn Feet from the North/South line Feet from the East/West line County Range WEST SAN JUAN 954' SOUTH 950' 28 **30N** 11W 12

11 Bottom Hole Location If Different From Surface North/South line Feet from the UL or lot no. Lot Idn Feet from the East/West line Section Township Range County 14 Consolidation Code 18 Order No. 18 Dedicated Acres is Joint or Infill 317.07 ACRES - W/2 DK/MV/Mancos

NO ALLOWABLE WILL BE ASSIGNED TO THIS COMPLETION UNTIL ALL INTERESTS HAVE BEEN CONSOLIDATED
OR A NON-STANDARD UNIT HAS BEEN APPROVED BY THE DIVISION