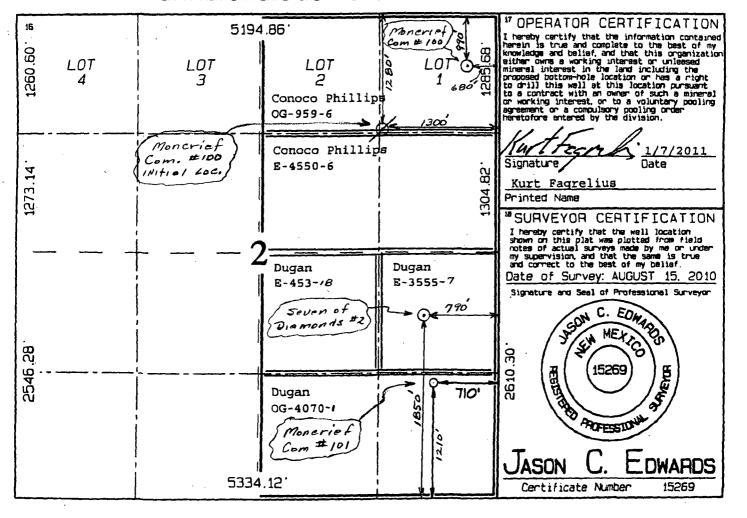

District IV 1220 S. St. Francis Dr., Santa Fe, NM 87505

MENDED REPORT

| AMENDED ACTOR       |                                                  |          |         |           |                               |                                  |                         |         |         |            |
|---------------------|--------------------------------------------------|----------|---------|-----------|-------------------------------|----------------------------------|-------------------------|---------|---------|------------|
|                     | WELL LOCATION AND ACREAGE DEDICATION PLAT  No. 2 |          |         |           |                               |                                  |                         |         |         |            |
| }                   | VPI Numbe                                        | r        |         | 'Pool Coo | . 1                           |                                  | Pool Nam                |         |         | PZZotz     |
| 3000                | 15.3                                             | 523      | A       | 71629     | )                             | BA                               | SIN FRUITL              | AND C   | DAL     |            |
| Property            | Code                                             |          |         |           | Property                      | / Name                           |                         |         | * W     | sll Number |
| 3846                | 8                                                |          | ,       |           | MONCE                         | PIEF Com.                        |                         |         |         | 101        |
| OGRIO !             | No.                                              |          |         |           | *Operator                     |                                  |                         |         |         | levation   |
| 006515 DUGAN        |                                                  |          |         | PRODUCTIO | ON CORPORATI                  | ON                               |                         |         | 5933    |            |
| <u> </u>            |                                                  |          |         |           | <sup>10</sup> Surface         | Location                         |                         |         |         |            |
| UL or lot no.       | Section                                          | Yownehip | Range   | Lot Idn   | Feet from the                 | North/South line                 | Feet from the           | East/M  | st line | County     |
| P                   | 5                                                | NOE      | 13W     |           | 1210                          | SOUTH                            | 710                     | EA      | ST      | SAN JUAN   |
|                     |                                                  | 11 8     | ottom   | Hole L    | ocation I                     |                                  | From Surf               | ace     |         |            |
| UL or lat no.       | Section                                          | Township | Range   | Lot Idn   | Feet from the                 | North/South line                 | Feet from the           | Esst/No | st line | County     |
|                     | }                                                |          |         |           |                               |                                  |                         |         |         |            |
| th Declicated Acres |                                                  | .90 Acre | es - (8 | E/2)      | <sup>13</sup> Joint or Infill | <sup>14</sup> Consolidation Code | <sup>el</sup> Onder No. |         |         |            |

NO ALLOWABLE WILL BE ASSIGNED TO THIS COMPLETION UNTIL ALL INTERESTS HAVE BEEN CONSOLIDATED OR A NON-STANDARD UNIT HAS BEEN APPROVED BY THE DIVISION