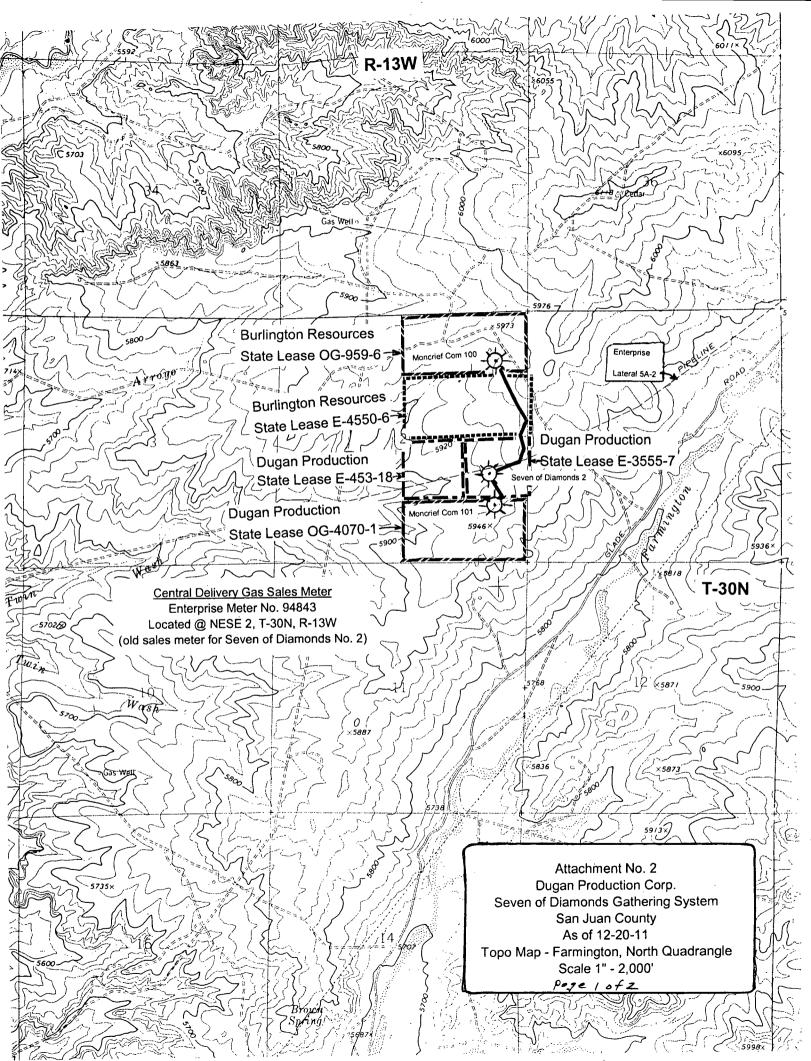

NMOCD Form 107-B is attached in support of this application. **Attachment No. 1** presents a facility diagram and well information for the three wells that will be connected to the Seven of Diamonds CDP. **Attachment No. 2** presents a map showing the wells along with the leasehold interest in the E/2 of Section 2, T-30N, R-13W. This map was reproduced from the Farmington, North Quadrangle USGS topographic map.

#### ATTACHMENT NO. 3 (page 1 of 2) Interest Ownership

| Well Name               | Producing Pool & (Pool Code)  | Location    | Spacing Unit |
|-------------------------|-------------------------------|-------------|--------------|
| Seven of Diamonds No. 2 | Flora Vista FR Sand (76600) ① | I-2-30N-13W | SE/4-160.0A  |
| Moncrief Com No. 100    | Basin Fruitland Coal (71629)  | A-2-30N-13W | E/2-318.9A   |
| Moncrief Com No. 101    | Basin Fruitland Coal (71629)  | P-2-30N-13W | E/2-318.9A   |