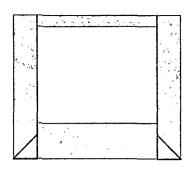

XII. Affirmative statement is enclosed.

XIII. Proof of Notice is enclosed.

| Cemented with: 300 Sx. or | 300 Sx.       | Hole Size: 7 7/8" Casing Size: 5 1/2" @ 2,918' | Production Casing | Top of Cement: Method Determined: | Cemented with: oror | Intermediate Casing Hole Size: Casing Size: | Top of Cement: Surface Method Determined: Calculated | Cemented with: 125 Sx. or | See Attached Wellbore Schematic Hole Size: 12 1/4" (Assumed) Casing Size: 8 5/8" @ 173' | WELL CONSTRUCTION DATA Surface Casing | WELL LOCATION:       660' FSL & 660' FWL       M       34       13 South         FOOTAGE LOCATION       UNIT LETTER       SECTION       TOWNSHIP | WELL NAME & NUMBER: Drickey Queen Sand Unit No. 8 | DPERATOR: Ćelero Energy II, LP |
|---------------------------|---------------|------------------------------------------------|-------------------|-----------------------------------|---------------------|---------------------------------------------|------------------------------------------------------|---------------------------|-----------------------------------------------------------------------------------------|---------------------------------------|--------------------------------------------------------------------------------------------------------------------------------------------------|---------------------------------------------------|--------------------------------|
|                           | thod Determin | ing Size: 5 1/2                                | <b>3</b>          | hod Determined                    |                     | ng<br>ing Size:                             | hod Determined                                       |                           | ing Size: 8 5/8                                                                         | IN DATA                               | 13 South<br>TOWNSHIP                                                                                                                             |                                                   |                                |

Queen Formation: 2,918'-2,946' Open Hole

Injection Interval

| lubin      | ubing Size: 2 3/8".4.7# J-55 Lining Material: Internally Plastic Coated                                                                                    |
|------------|------------------------------------------------------------------------------------------------------------------------------------------------------------|
| Гуре       | Type of Packer: Arrowset IX Packer                                                                                                                         |
| acke       | acker Setting Depth: 2,860' or within 100' of the open-hole injection interval                                                                             |
| )ther      | Other Type of Tubing/Casing Seal (if applicable): None None                                                                                                |
|            | Additional Data                                                                                                                                            |
| •          | Is this a new well drilled for injection:  Yes X No                                                                                                        |
|            | If no, for what purpose was the well originally drilled: Well was originally drilled in 1955 as a producing well in the Caprock-Queen Pool-                |
| io         | Name of the Injection Formation: Queen                                                                                                                     |
|            | Name of Field or Pool (if applicable): Caprock-Queen Pool (8551)                                                                                           |
| <b>.</b> - | Has the well ever been perforated in any other zone(s)? List all such perforated intervals and give plugging detail, i.e. sacks of cement or plug(s) used. |
|            | None                                                                                                                                                       |
| ۶۱         | Give the name and depths of any oil or gas zones underlying or overlying the proposed injection zone in this area:                                         |
|            | None                                                                                                                                                       |
|            |                                                                                                                                                            |