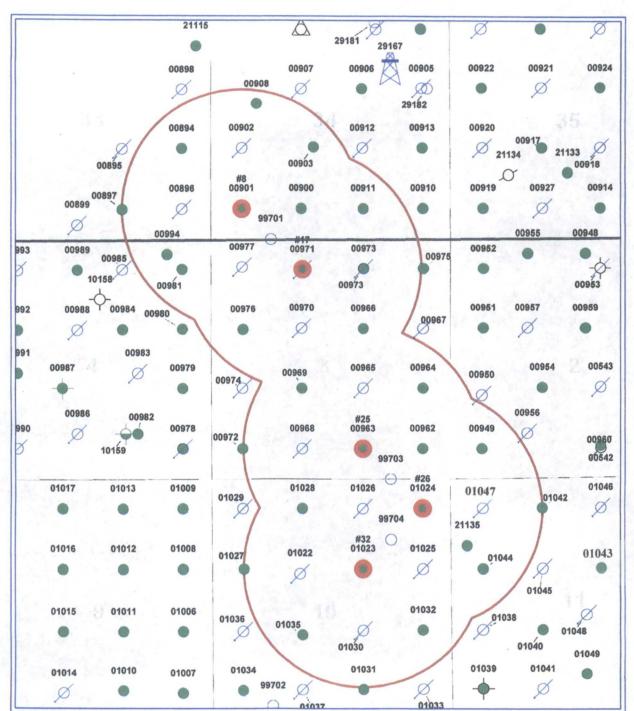

### C-108 Application Celero Enegy II, LP

Drickey Queen Sand Unit Wells No. 8, 17, 25, 26 & 32 Section 34, T-13S, R-31E, NMPM & Sections 3 & 10, T-14S, R-31E, NMPM Chaves County, New Mexico

- I. The purpose of the application is to request approval to convert five (5) wells to injection within the existing Drickey Queen Sand Unit Waterflood Project in order to complete an efficient injection/production pattern.
- II. Celero Energy II, LP
  400 W. Illinois
  Suite 1601
  Midland, Texas 79701
  Contact Party: Mr. David Catanach (505) 690-9453
- III. Injection well data sheets and wellbore diagrams for each injection well are attached showing the proposed wellbore configurations.
- IV. This is an expansion of the Drickey Queen Sand Unit Waterflood Project. This project was initially approved by Division Order No. R-1128, as amended, dated February 12, 1958. The Drickey Queen Sand Unit Area ("Unit Area") was approved by Division Order No. R-1477 dated September 8, 1959 and was recently expanded by Order No. R-1477-A dated September 9, 2011. Division Orders No. WFX-23 (12/22/1959), WFX-34 (3/29/1960), WFX-50 (9/8/1960), WFX-79 (4/6/1961), WFX-85 (7/10/1961), WFX-86 (7/17/1961), WFX-100 (3/6/1962), WFX-101 (3/12/1962), WFX-103 (4/24/1962), WFX-175 (6/23/1964), WFX-182 (9/18/1962), WFX-190 (12/25/1964), WFX-194 (1/19/1965), WFX-610 (8/27/1991), WFX-675 (8/28/1995), WFX-746 (2/11/1999) and WFX-868 (8/27/2010) have permitted additional injection wells within the Unit Area.
- V. Enclosed are maps that identify all wells/leases within a 2-mile radius of the proposed injection wells and a map that identifies the ½ mile "Area of Review" ("AOR").
- VI. AOR well data is attached. Well construction data is included for all existing wells within the AOR. Also included are wellbore diagrams for each PA'd well within the AOR. An examination of this data indicates that all AOR wells are adequately cased, cemented and/or plugged and abandoned in order to preclude the movement of fluid from the injection zone into other formations or fresh water aquifers.
- VII. 1. The average injection rate is anticipated to be approximately 600