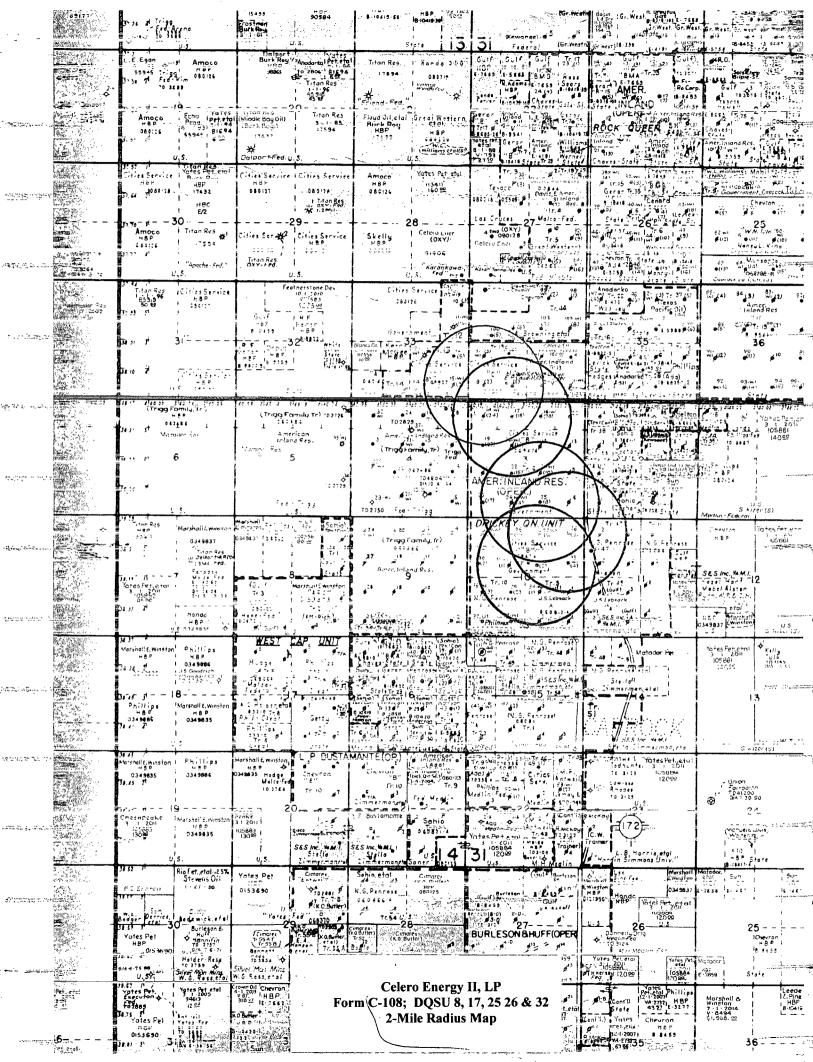

### C-108 Application Celero Enegy II, LP

Drickey Queen Sand Unit Wells No. 8, 17, 25, 26 & 32 Section 34, T-13S, R-31E, NMPM & Sections 3 & 10, T-14S, R-31E, NMPM Chaves County, New Mexico

- I. The purpose of the application is to request approval to convert five (5) wells to injection within the existing Drickey Queen Sand Unit Waterflood Project in order to complete an efficient injection/production pattern.
- II. Celero Energy II, LP
  400 W. Illinois
  Suite 1601
  Midland, Texas 79701
  Contact Party: Mr. David Catanach (505) 690-9453
- III. Injection well data sheets and wellbore diagrams for each injection well are attached showing the proposed wellbore configurations.
- IV. This is an expansion of the Drickey Queen Sand Unit Waterflood Project. This project was initially approved by Division Order No. R-1128, as amended, dated February 12, 1958. The Drickey Queen Sand Unit Area ("Unit Area") was approved by Division Order No. R-1477 dated September 8, 1959 and was recently expanded by Order No. R-1477-A dated September 9, 2011. Division Orders No. WFX-23 (12/22/1959), WFX-34 (3/29/1960), WFX-50 (9/8/1960), WFX-79 (4/6/1961), WFX-85 (7/10/1961), WFX-86 (7/17/1961), WFX-100 (3/6/1962), WFX-101 (3/12/1962), WFX-103 (4/24/1962), WFX-175 (6/23/1964), WFX-182 (9/18/1962), WFX-190 (12/25/1964), WFX-194 (1/19/1965), WFX-610 (8/27/1991), WFX-675 (8/28/1995), WFX-746 (2/11/1999) and WFX-868 (8/27/2010) have permitted additional injection wells within the Unit Area.
- V. Enclosed are maps that identify all wells/leases within a 2-mile radius of the proposed injection wells and a map that identifies the ½ mile "Area of Review" ("AOR").
- VI. AOR well data is attached. Well construction data is included for all existing wells within the AOR. Also included are wellbore diagrams for each PA'd well within the AOR. An examination of this data indicates that all AOR wells are adequately cased, cemented and/or plugged and abandoned in order to preclude the movement of fluid from the injection zone into other formations or fresh water aquifers.
- VII. 1. The average injection rate is anticipated to be approximately 600