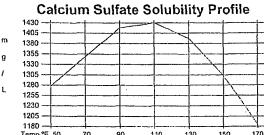

ς

BWPD/Well. The maximum rate will be approximately 1,500 BWPD/Well. If the average or maximum rates increase in the future, the Division will be notified.

- 2. This will be a closed system.
- 3. Celero Energy II, LP will initially inject water into the proposed injection wells at a surface pressure that is in compliance with the Division's limit of 0.2 psi/ft. Subsequent to obtaining approval for injection, step rate injection tests may be conducted on each of the wells in order to obtain a higher surface injection pressure. It is anticipated that as a result of the step rate tests, the maximum surface injection pressures may be as high as 1.100 psi.
- 4. Produced water from the Caprock-Queen Pool originating from wells within the Unit Area will be re-injected into the subject injection wells. In addition, Celero Energy II, LP uses fresh make-up water as necessary. A formation water analysis obtained from the Celero Energy II, LP Rock Queen Unit Well No. 84 is enclosed. This formation water analysis shows total dissolved solids to be approximately 298,000 mg/L.
- 5. Injection is to occur into a formation that is oil productive.

Measured Depth:

3,000'-3,100'

USDW's:

Ogallala is present at depths from 100'-200'

- IX. No stimulation is planned, however, should a stimulation treatment become necessary due to skin damage, poor reservoir quality, reservoir heterogeneities, scale formation, etc., then a mild 7 ½% NEFE HCL treatment with the appropriate additives will likely be used at a volume of 50 to 100 gal/ft. of perforated or open hole interval.
- X. Logs were filed at the time of drilling.
- XI. According to data obtained from the New Mexico Office of the State Engineer (enclosed), there are no fresh water wells of record within one mile of the proposed injection wells, however, attached is a water analysis from an existing water well located in Unit F of Section 35, Township 13 South, Range 31 East, NMPM.