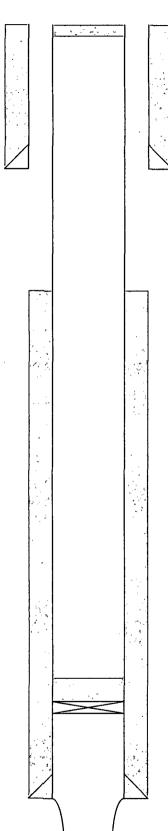

XII. Affirmative statement is enclosed.

XIII. Proof of Notice is enclosed.

| Cemented with: 300 Sx. or | 300 Sx.       | Hole Size: 7 7/8" Casing Size: 5 1/2" @ 2,918' | Production Casing | Top of Cement: Method Determined: | Cemented with: oror | Intermediate Casing Hole Size: Casing Size: | Top of Cement: Surface Method Determined: Calculated | Cemented with: 125 Sx. or | See Attached Wellbore Schematic Hole Size: 12 1/4" (Assumed) Casing Size: 8 5/8" @ 173' | WELL CONSTRUCTION DATA Surface Casing | WELL LOCATION:       660' FSL & 660' FWL       M       34       13 South         FOOTAGE LOCATION       UNIT LETTER       SECTION       TOWNSHIP | WELL NAME & NUMBER: Drickey Queen Sand Unit No. 8 | DPERATOR: Ćelero Energy II, LP |
|---------------------------|---------------|------------------------------------------------|-------------------|-----------------------------------|---------------------|---------------------------------------------|------------------------------------------------------|---------------------------|-----------------------------------------------------------------------------------------|---------------------------------------|--------------------------------------------------------------------------------------------------------------------------------------------------|---------------------------------------------------|--------------------------------|
|                           | thod Determin | ing Size: 5 1/2                                | <b>3</b>          | hod Determined                    |                     | ng<br>ing Size:                             | hod Determined                                       |                           | ing Size: 8 5/8                                                                         | IN DATA                               | 13 South<br>TOWNSHIP                                                                                                                             |                                                   |                                |

Queen Formation: 2,918'-2,946' Open Hole

Injection Interval

| lubin      | ubing Size: 2 3/8".4.7# J-55 Lining Material: Internally Plastic Coated                                                                                    |
|------------|------------------------------------------------------------------------------------------------------------------------------------------------------------|
| Гуре       | Type of Packer: Arrowset IX Packer                                                                                                                         |
| acke       | acker Setting Depth: 2,860' or within 100' of the open-hole injection interval                                                                             |
| )ther      | Other Type of Tubing/Casing Seal (if applicable): None None                                                                                                |
|            | Additional Data                                                                                                                                            |
| •          | Is this a new well drilled for injection:  Yes X No                                                                                                        |
|            | If no, for what purpose was the well originally drilled: Well was originally drilled in 1955 as a producing well in the Caprock-Queen Pool-                |
| io         | Name of the Injection Formation: Queen                                                                                                                     |
|            | Name of Field or Pool (if applicable): Caprock-Queen Pool (8551)                                                                                           |
| <b>.</b> - | Has the well ever been perforated in any other zone(s)? List all such perforated intervals and give plugging detail, i.e. sacks of cement or plug(s) used. |
|            | None                                                                                                                                                       |
| ۶۱         | Give the name and depths of any oil or gas zones underlying or overlying the proposed injection zone in this area:                                         |
|            | None                                                                                                                                                       |
|            |                                                                                                                                                            |