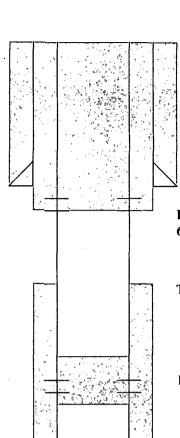

| OPERATOR: Celero Energy II, LP                     |                   |                                       |                                                   |                 |
|----------------------------------------------------|-------------------|---------------------------------------|---------------------------------------------------|-----------------|
| WELL NAME & NUMBER: Drickey Queen Sand Unit No. 17 |                   |                                       |                                                   |                 |
| WELL LOCATION: 665' FNL & 1980' FWL                | С                 | 3                                     |                                                   | 31 East         |
| FOOTAGE LOCATION                                   | UNIT LETTER       | SECTION                               | TOWNSHIP                                          | RANGE           |
| WELLBORE SCHEMATIC                                 | W.                | VELL CONSTRUCTION DATA Surface Casing | TION DATA                                         |                 |
| See Attached Wellbore Schematic                    | Hole Size: 12 1/4 | 1/4" (Assumed)                        | Casing Size: <u>8 5/8" @ 293'</u>                 | @ 293°          |
|                                                    | Cemented with: 15 | 150 Sx.                               | or                                                | ft <sup>3</sup> |
|                                                    | Top of Cement:    | Surface                               | Method Determined: Calculated                     | Calculated      |
|                                                    | Hole Size: 7 7/8" | Production Casing Casi                | <u>lsing</u><br>Casing Size: <u>5 ½" @ 3,040'</u> | <u>) 3,040'</u> |
|                                                    | Cemented with:    | 300 Sx.                               | or                                                | H <sup>2</sup>  |
|                                                    | Top of Cement:    | 1,810                                 | Method Determined: CBL                            | CBL             |
|                                                    |                   | Liner                                 |                                                   |                 |
|                                                    | Hole Size:        |                                       | Casing Size: 4" @3,087                            | 087             |
|                                                    | Cemented with:    | 175 Sx.                               | or                                                | ft <sup>3</sup> |
|                                                    | Top of Cement:    | Surface                               | Method Determined: Circulated                     | Circulated      |
|                                                    | Total Depth:      | 3,087                                 | PBTD: 3,082'                                      |                 |

Queen Formation: 3,047'-3,061' Perforated

Injection Interval

| Cubin      | Fubing Size: 2 3/8" 4.7# J-55 Lining Material: Internally Plastic Coated                                                                                   |
|------------|------------------------------------------------------------------------------------------------------------------------------------------------------------|
| Гуре       | Type of Packer: Arrowset IX Packer                                                                                                                         |
| acke       | Packer Setting Depth: 2,981' or within 100' of the perforated injection interval                                                                           |
| Other      | Other Type of Tubing/Casing Seal (if applicable): None                                                                                                     |
|            | Additional Data                                                                                                                                            |
| •          | Is this a new well drilled for injection:  Yes  X  No                                                                                                      |
|            | If no, for what purpose was the well originally drilled: Well was originally drilled in 1954 as a producing well in the Caprock-Queen Pool                 |
| io         | Name of the Injection Formation: Queen                                                                                                                     |
|            | Name of Field or Pool (if applicable): Caprock-Queen Pool (8551)                                                                                           |
| <i>:</i> - | Has the well ever been perforated in any other zone(s)? List all such perforated intervals and give plugging detail, i.e. sacks of cement or plug(s) used. |
|            | None                                                                                                                                                       |
|            | Give the name and depths of any oil or gas zones underlying or overlying the proposed injection zone in this area:                                         |
|            | None                                                                                                                                                       |
|            |                                                                                                                                                            |