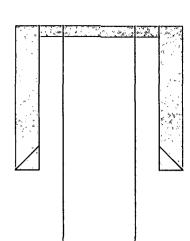

| OPERATOR: Celero Energy II, LP                       |                    |                                       |                                     |                  |
|------------------------------------------------------|--------------------|---------------------------------------|-------------------------------------|------------------|
| WELL NAME & NUMBER: Drickey Queen Sand Unit No. 25   |                    |                                       |                                     |                  |
| WELL LOCATION: 660' FSL & 1980' FEL FOOTAGE LOCATION | O<br>UNIT LETTER   | 3<br>SECTION                          | 14 South<br>TOWNSHIP                | 31 East<br>RANGE |
| WELLBORE SCHEMATIC                                   | <u>w</u>           | WELL CONSTRUCTION DATA Surface Casing | <u>IIION DATA</u>                   |                  |
| See Attached Wellbore Schematic                      | Hole Size: 12 1/2" |                                       | Casing Size: 8 5/8"                 | " @ 317°         |
|                                                      | Cemented with: 15  | 150 Sx.                               | or                                  | ft <sup>3</sup>  |
|                                                      | Top of Cement:     | Surface                               | Method Determined: Calculated       | : Calculated     |
|                                                      | Hole Size:         | Production Casing Casi                | asing<br>Casing Size: 5 ½" @ 3,028' | @3,028           |
|                                                      | Cemented with:     | 300 Sx.                               | or                                  | ft <sup>3</sup>  |
|                                                      | Top of Cement:     | 1,688                                 | Method Determined: Calculated       | : Calculated     |
|                                                      |                    | Liner                                 |                                     |                  |
|                                                      | Hole Size:         |                                       | Casing Size: 4" 2,630'-3,100'       | 30'-3,100'       |
|                                                      | Cemented with:     | 450 Sx.                               | or                                  | $ft^3$           |
|                                                      | Top of Cement:     | Liner Top                             | Method Determined: Squeezed         | 1: Squeezed      |
|                                                      | Total Depth:       | 3,100°                                | PBTD:                               |                  |

Queen Formation: 3,045'-3,060' Perforated

Injection Interval

| Tubi | Tubing Size: 2 3/8" 4.7# J-55 Lining Material: Internally Plastic Coated                                                                                   |
|------|------------------------------------------------------------------------------------------------------------------------------------------------------------|
| Туре | Type of Packer: Arrowset IX Packer                                                                                                                         |
| Pack | Packer Setting Depth: 3,019' or within 100' of the perforated injection interval                                                                           |
| Othe | Other Type of Tubing/Casing Seal (if applicable): None                                                                                                     |
|      | Additional Data                                                                                                                                            |
| •    | Is this a new well drilled for injection:  Yes X No                                                                                                        |
|      | If no, for what purpose was the well originally drilled: Well was originally drilled in 1954 as a producing well in the Caprock-Queen Pool                 |
| 2    | Name of the Injection Formation: Queen                                                                                                                     |
| ယ    | Name of Field or Pool (if applicable): Caprock-Queen Pool (8551)                                                                                           |
| 4.   | Has the well ever been perforated in any other zone(s)? List all such perforated intervals and give plugging detail, i.e. sacks of cement or plug(s) used. |
|      | None                                                                                                                                                       |
| 5.   | Give the name and depths of any oil or gas zones underlying or overlying the proposed injection zone in this area:                                         |
|      | None                                                                                                                                                       |