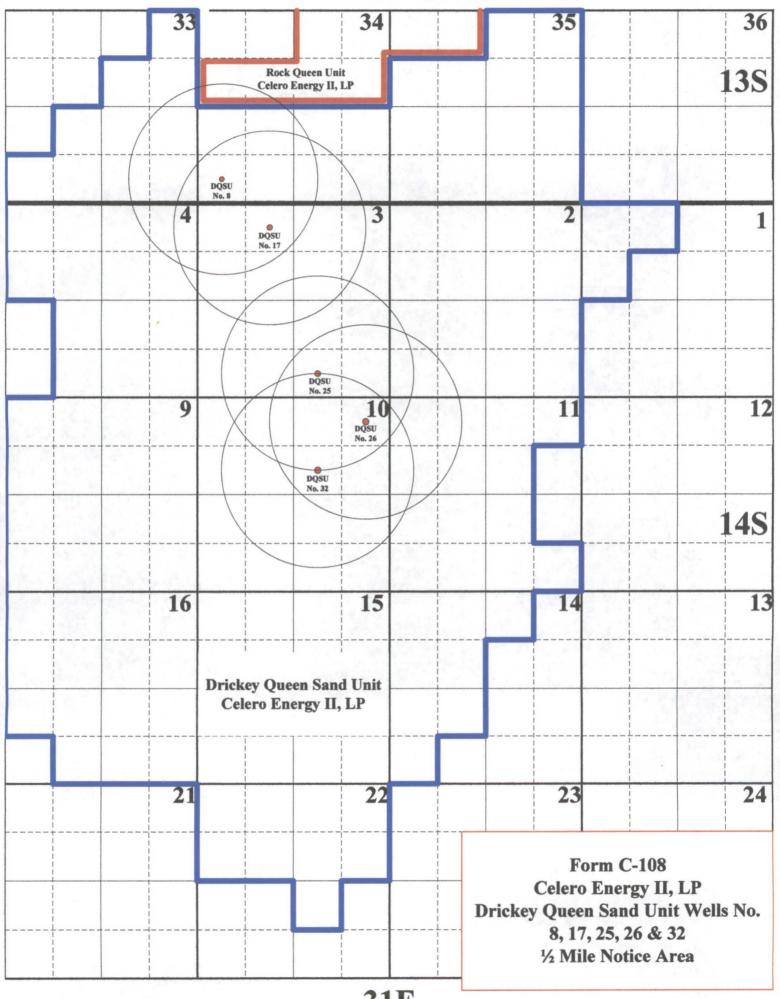

### HAND DELIVERED

Re: Form C-108

Celero Energy II, LP
Drickey Queen Sand Unit Wells No. 8, 17, 25, 26 & 32
Section 34, Township 13 South, Range 31 East, NMPM &
Sections 3 & 10, Township 14 South, Range 31 East, NMPM,
Caprock-Queen Pool (8551)
Chaves County, New Mexico

### C-108 Application Celero Enegy II, LP

Drickey Queen Sand Unit Wells No. 8, 17, 25, 26 & 32 Section 34, T-13S, R-31E, NMPM & Sections 3 & 10, T-14S, R-31E, NMPM Chaves County, New Mexico

- I. The purpose of the application is to request approval to convert five (5) wells to injection within the existing Drickey Queen Sand Unit Waterflood Project in order to complete an efficient injection/production pattern.
- II. Celero Energy II, LP
  400 W. Illinois
  Suite 1601
  Midland, Texas 79701
  Contact Party: Mr. David Catanach (505) 690-9453
- III. Injection well data sheets and wellbore diagrams for each injection well are attached showing the proposed wellbore configurations.
- IV. This is an expansion of the Drickey Queen Sand Unit Waterflood Project. This project was initially approved by Division Order No. R-1128, as amended, dated February 12, 1958. The Drickey Queen Sand Unit Area ("Unit Area") was approved by Division Order No. R-1477 dated September 8, 1959 and was recently expanded by Order No. R-1477-A dated September 9, 2011. Division Orders No. WFX-23 (12/22/1959), WFX-34 (3/29/1960), WFX-50 (9/8/1960), WFX-79 (4/6/1961), WFX-85 (7/10/1961), WFX-86 (7/17/1961), WFX-100 (3/6/1962), WFX-101 (3/12/1962), WFX-103 (4/24/1962), WFX-175 (6/23/1964), WFX-182 (9/18/1962), WFX-190 (12/25/1964), WFX-194 (1/19/1965), WFX-610 (8/27/1991), WFX-675 (8/28/1995), WFX-746 (2/11/1999) and WFX-868 (8/27/2010) have permitted additional injection wells within the Unit Area.
- V. Enclosed are maps that identify all wells/leases within a 2-mile radius of the proposed injection wells and a map that identifies the ½ mile "Area of Review" ("AOR").
- VI. AOR well data is attached. Well construction data is included for all existing wells within the AOR. Also included are wellbore diagrams for each PA'd well within the AOR. An examination of this data indicates that all AOR wells are adequately cased, cemented and/or plugged and abandoned in order to preclude the movement of fluid from the injection zone into other formations or fresh water aquifers.
- VII. 1. The average injection rate is anticipated to be approximately 600