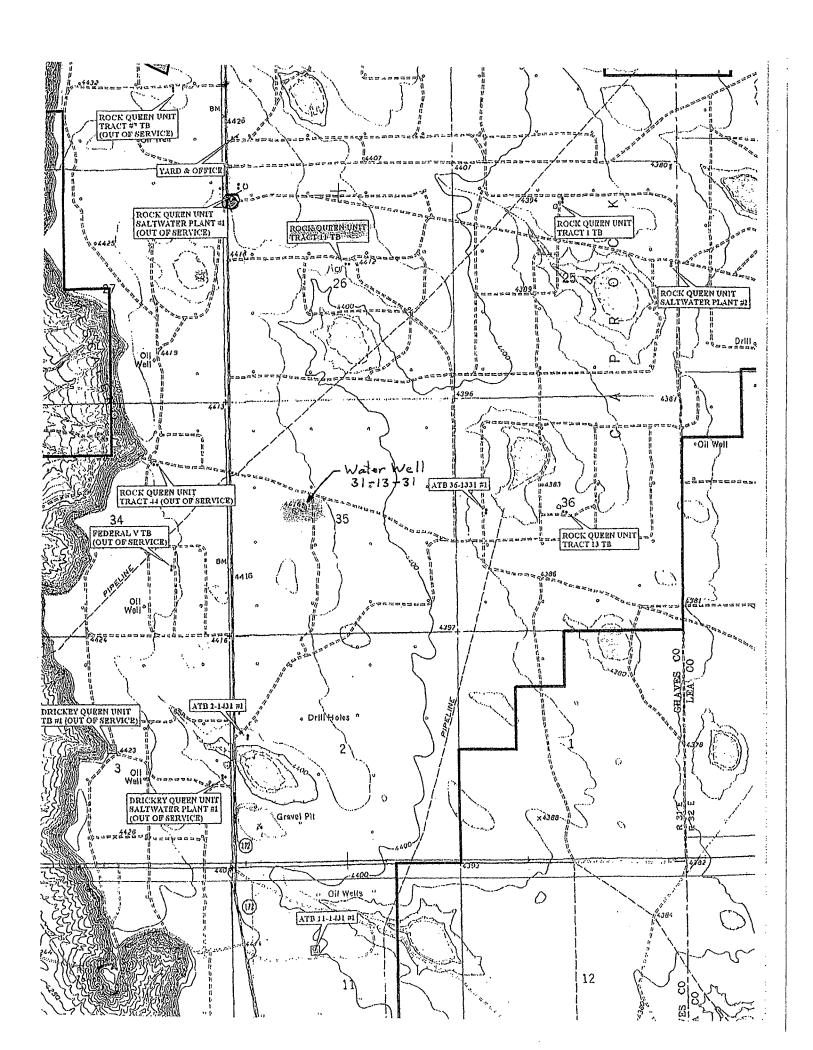

### C-108 Application Celero Enegy II, LP

Drickey Queen Sand Unit Wells No. 8, 17, 25, 26 & 32 Section 34, T-13S, R-31E, NMPM & Sections 3 & 10, T-14S, R-31E, NMPM Chaves County, New Mexico

- I. The purpose of the application is to request approval to convert five (5) wells to injection within the existing Drickey Queen Sand Unit Waterflood Project in order to complete an efficient injection/production pattern.
- II. Celero Energy II, LP
  400 W. Illinois
  Suite 1601
  Midland, Texas 79701
  Contact Party: Mr. David Catanach (505) 690-9453
- III. Injection well data sheets and wellbore diagrams for each injection well are attached showing the proposed wellbore configurations.
- IV. This is an expansion of the Drickey Queen Sand Unit Waterflood Project. This project was initially approved by Division Order No. R-1128, as amended, dated February 12, 1958. The Drickey Queen Sand Unit Area ("Unit Area") was approved by Division Order No. R-1477 dated September 8, 1959 and was recently expanded by Order No. R-1477-A dated September 9, 2011. Division Orders No. WFX-23 (12/22/1959), WFX-34 (3/29/1960), WFX-50 (9/8/1960), WFX-79 (4/6/1961), WFX-85 (7/10/1961), WFX-86 (7/17/1961), WFX-100 (3/6/1962), WFX-101 (3/12/1962), WFX-103 (4/24/1962), WFX-175 (6/23/1964), WFX-182 (9/18/1962), WFX-190 (12/25/1964), WFX-194 (1/19/1965), WFX-610 (8/27/1991), WFX-675 (8/28/1995), WFX-746 (2/11/1999) and WFX-868 (8/27/2010) have permitted additional injection wells within the Unit Area.
- V. Enclosed are maps that identify all wells/leases within a 2-mile radius of the proposed injection wells and a map that identifies the ½ mile "Area of Review" ("AOR").
- VI. AOR well data is attached. Well construction data is included for all existing wells within the AOR. Also included are wellbore diagrams for each PA'd well within the AOR. An examination of this data indicates that all AOR wells are adequately cased, cemented and/or plugged and abandoned in order to preclude the movement of fluid from the injection zone into other formations or fresh water aquifers.
- VII. 1. The average injection rate is anticipated to be approximately 600