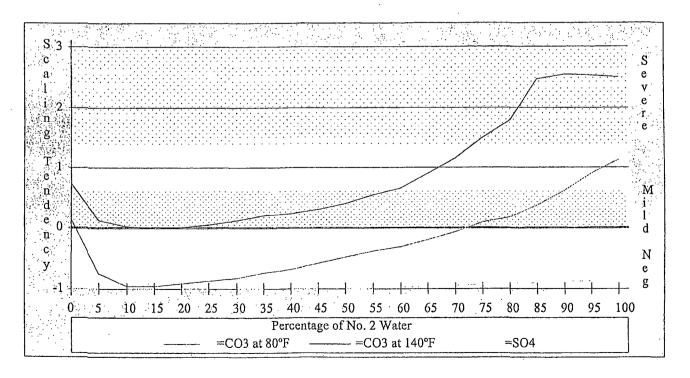

ς

BWPD/Well. The maximum rate will be approximately 1,500 BWPD/Well. If the average or maximum rates increase in the future, the Division will be notified.

- 2. This will be a closed system.
- 3. Celero Energy II, LP will initially inject water into the proposed injection wells at a surface pressure that is in compliance with the Division's limit of 0.2 psi/ft. Subsequent to obtaining approval for injection, step rate injection tests may be conducted on each of the wells in order to obtain a higher surface injection pressure. It is anticipated that as a result of the step rate tests, the maximum surface injection pressures may be as high as 1.100 psi.
- 4. Produced water from the Caprock-Queen Pool originating from wells within the Unit Area will be re-injected into the subject injection wells. In addition, Celero Energy II, LP uses fresh make-up water as necessary. A formation water analysis obtained from the Celero Energy II, LP Rock Queen Unit Well No. 84 is enclosed. This formation water analysis shows total dissolved solids to be approximately 298,000 mg/L.
- 5. Injection is to occur into a formation that is oil productive.

Measured Depth:

3,000'-3,100'

USDW's:

Ogallala is present at depths from 100'-200'

- IX. No stimulation is planned, however, should a stimulation treatment become necessary due to skin damage, poor reservoir quality, reservoir heterogeneities, scale formation, etc., then a mild 7 ½% NEFE HCL treatment with the appropriate additives will likely be used at a volume of 50 to 100 gal/ft. of perforated or open hole interval.
- X. Logs were filed at the time of drilling.
- XI. According to data obtained from the New Mexico Office of the State Engineer (enclosed), there are no fresh water wells of record within one mile of the proposed injection wells, however, attached is a water analysis from an existing water well located in Unit F of Section 35, Township 13 South, Range 31 East, NMPM.