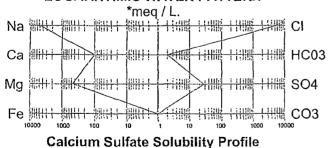

ς

BWPD/Well. The maximum rate will be approximately 1,500 BWPD/Well. If the average or maximum rates increase in the future, the Division will be notified.

- 2. This will be a closed system.
- 3. Celero Energy II, LP will initially inject water into the proposed injection wells at a surface pressure that is in compliance with the Division's limit of 0.2 psi/ft. Subsequent to obtaining approval for injection, step rate injection tests may be conducted on each of the wells in order to obtain a higher surface injection pressure. It is anticipated that as a result of the step rate tests, the maximum surface injection pressures may be as high as 1.100 psi.
- 4. Produced water from the Caprock-Queen Pool originating from wells within the Unit Area will be re-injected into the subject injection wells. In addition, Celero Energy II, LP uses fresh make-up water as necessary. A formation water analysis obtained from the Celero Energy II, LP Rock Queen Unit Well No. 84 is enclosed. This formation water analysis shows total dissolved solids to be approximately 298,000 mg/L.
- 5. Injection is to occur into a formation that is oil productive.

Measured Depth:

3,000'-3,100'

USDW's:

Ogallala is present at depths from 100'-200'

- IX. No stimulation is planned, however, should a stimulation treatment become necessary due to skin damage, poor reservoir quality, reservoir heterogeneities, scale formation, etc., then a mild 7 ½% NEFE HCL treatment with the appropriate additives will likely be used at a volume of 50 to 100 gal/ft. of perforated or open hole interval.
- X. Logs were filed at the time of drilling.
- XI. According to data obtained from the New Mexico Office of the State Engineer (enclosed), there are no fresh water wells of record within one mile of the proposed injection wells, however, attached is a water analysis from an existing water well located in Unit F of Section 35, Township 13 South, Range 31 East, NMPM.