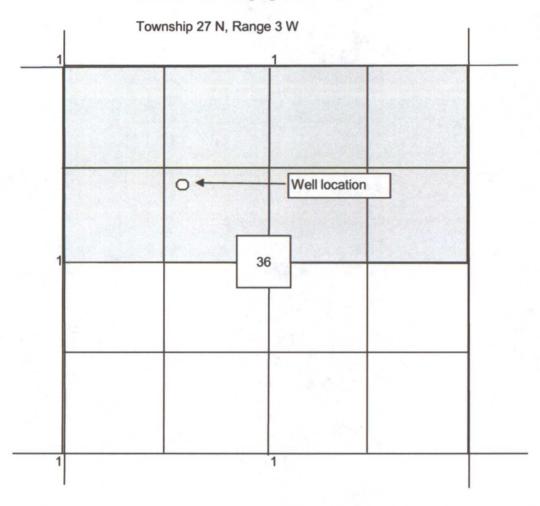

January 20, 2012

Ms. Jami Bailey - Director New Mexico Oil Conservation Division 1220 South St. Francis Drive Santa Fe, NM 87505

RE: Approval to Downhole Commingle Energen Resources Corporation Jicarilla 95 #7B 1830' FNL, 1720' FWL, Section 36, T27N, R03W Rio Arriba County, New Mexico

2. C-102 - Location plat showing each spacing unit and dedicated acreage

3. Offset Operator Ownership Plat

Allocation method

In accordance to New Mexico Oil Conservation Division Rule 303C, Energen Resources will notify all Offset operators.