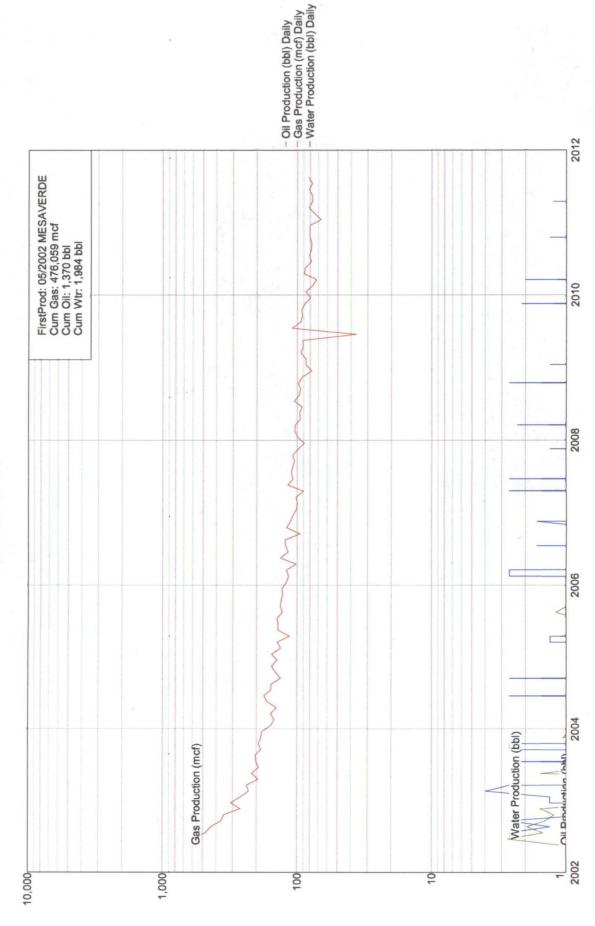

# **Oil Conservation Division**

1220 South St. Francis Dr.

APPLICATION TYPE \_\_X\_Single

Santa Fe, New Mexico 87505

Establish Pre-Approved Pools

EXISTING WELLBORE

| 1220 S. St. Francis Dr., Santa Fe, NM 87505                                                                                                                                                                                                                                                                                                                                                                                                                                                                                                                                                                                                                                                                                                                                                                                                                                                                                                                                                                                                                                                                                                                                                                                                                                                                                                                                                                                                                                                                                                                                                                                                                                                                                                                                                                                                                                                                                                                                                                                                                                                                                    | APPLICATION FOR DO                                                                                                                  | WNHOLE COMMINGLING                                              | <u>X</u> YesNo                      |  |  |  |  |
|--------------------------------------------------------------------------------------------------------------------------------------------------------------------------------------------------------------------------------------------------------------------------------------------------------------------------------------------------------------------------------------------------------------------------------------------------------------------------------------------------------------------------------------------------------------------------------------------------------------------------------------------------------------------------------------------------------------------------------------------------------------------------------------------------------------------------------------------------------------------------------------------------------------------------------------------------------------------------------------------------------------------------------------------------------------------------------------------------------------------------------------------------------------------------------------------------------------------------------------------------------------------------------------------------------------------------------------------------------------------------------------------------------------------------------------------------------------------------------------------------------------------------------------------------------------------------------------------------------------------------------------------------------------------------------------------------------------------------------------------------------------------------------------------------------------------------------------------------------------------------------------------------------------------------------------------------------------------------------------------------------------------------------------------------------------------------------------------------------------------------------|-------------------------------------------------------------------------------------------------------------------------------------|-----------------------------------------------------------------|-------------------------------------|--|--|--|--|
| Energen Resources                                                                                                                                                                                                                                                                                                                                                                                                                                                                                                                                                                                                                                                                                                                                                                                                                                                                                                                                                                                                                                                                                                                                                                                                                                                                                                                                                                                                                                                                                                                                                                                                                                                                                                                                                                                                                                                                                                                                                                                                                                                                                                              | 2010 Afton Place,                                                                                                                   | Farmington, New Mexico 87401                                    | 508                                 |  |  |  |  |
| Operator<br>Iicarilla 95                                                                                                                                                                                                                                                                                                                                                                                                                                                                                                                                                                                                                                                                                                                                                                                                                                                                                                                                                                                                                                                                                                                                                                                                                                                                                                                                                                                                                                                                                                                                                                                                                                                                                                                                                                                                                                                                                                                                                                                                                                                                                                       | #7B F Section 36,                                                                                                                   | Rio Arriba                                                      |                                     |  |  |  |  |
| Lease                                                                                                                                                                                                                                                                                                                                                                                                                                                                                                                                                                                                                                                                                                                                                                                                                                                                                                                                                                                                                                                                                                                                                                                                                                                                                                                                                                                                                                                                                                                                                                                                                                                                                                                                                                                                                                                                                                                                                                                                                                                                                                                          |                                                                                                                                     | Section-Township-Range<br>-039-26854 X                          | County                              |  |  |  |  |
| OGRID No. Property Co                                                                                                                                                                                                                                                                                                                                                                                                                                                                                                                                                                                                                                                                                                                                                                                                                                                                                                                                                                                                                                                                                                                                                                                                                                                                                                                                                                                                                                                                                                                                                                                                                                                                                                                                                                                                                                                                                                                                                                                                                                                                                                          |                                                                                                                                     | Lease Type:                                                     | FederalStateFee                     |  |  |  |  |
| DATA ELEMENT                                                                                                                                                                                                                                                                                                                                                                                                                                                                                                                                                                                                                                                                                                                                                                                                                                                                                                                                                                                                                                                                                                                                                                                                                                                                                                                                                                                                                                                                                                                                                                                                                                                                                                                                                                                                                                                                                                                                                                                                                                                                                                                   | UPPER ZONE                                                                                                                          | INTERMEDIATE ZONE                                               | LOWER ZONE                          |  |  |  |  |
| Pool Name                                                                                                                                                                                                                                                                                                                                                                                                                                                                                                                                                                                                                                                                                                                                                                                                                                                                                                                                                                                                                                                                                                                                                                                                                                                                                                                                                                                                                                                                                                                                                                                                                                                                                                                                                                                                                                                                                                                                                                                                                                                                                                                      | Gavilan Pictured Cliffs (So                                                                                                         | ·                                                               | Blanco Mesaverde                    |  |  |  |  |
| Pool Code                                                                                                                                                                                                                                                                                                                                                                                                                                                                                                                                                                                                                                                                                                                                                                                                                                                                                                                                                                                                                                                                                                                                                                                                                                                                                                                                                                                                                                                                                                                                                                                                                                                                                                                                                                                                                                                                                                                                                                                                                                                                                                                      | 77360                                                                                                                               |                                                                 | 72319                               |  |  |  |  |
| Top and Bottom of Pay Section (Perforated or Open-Hole Interval)                                                                                                                                                                                                                                                                                                                                                                                                                                                                                                                                                                                                                                                                                                                                                                                                                                                                                                                                                                                                                                                                                                                                                                                                                                                                                                                                                                                                                                                                                                                                                                                                                                                                                                                                                                                                                                                                                                                                                                                                                                                               | 3771'-3791'                                                                                                                         |                                                                 | 5570'-6104'                         |  |  |  |  |
| Method of Production (Flowing or Artificial Lift)                                                                                                                                                                                                                                                                                                                                                                                                                                                                                                                                                                                                                                                                                                                                                                                                                                                                                                                                                                                                                                                                                                                                                                                                                                                                                                                                                                                                                                                                                                                                                                                                                                                                                                                                                                                                                                                                                                                                                                                                                                                                              | Artificial Lift - Plunger                                                                                                           |                                                                 | Artificial Lift – Plunger           |  |  |  |  |
| Bottomhole Pressure (Note: Pressure data will not be required if the bottom perforation in the lower zone is within 150% of the depth of the top perforation in the upper zone)                                                                                                                                                                                                                                                                                                                                                                                                                                                                                                                                                                                                                                                                                                                                                                                                                                                                                                                                                                                                                                                                                                                                                                                                                                                                                                                                                                                                                                                                                                                                                                                                                                                                                                                                                                                                                                                                                                                                                | Not completed                                                                                                                       |                                                                 | 1,000 psi                           |  |  |  |  |
| Oil Gravity or Gas BTU<br>(Degree API or Gas BTU)                                                                                                                                                                                                                                                                                                                                                                                                                                                                                                                                                                                                                                                                                                                                                                                                                                                                                                                                                                                                                                                                                                                                                                                                                                                                                                                                                                                                                                                                                                                                                                                                                                                                                                                                                                                                                                                                                                                                                                                                                                                                              | 1,341 BTU                                                                                                                           |                                                                 | 1,341 BTU                           |  |  |  |  |
| Producing, Shut-In or<br>New Zone                                                                                                                                                                                                                                                                                                                                                                                                                                                                                                                                                                                                                                                                                                                                                                                                                                                                                                                                                                                                                                                                                                                                                                                                                                                                                                                                                                                                                                                                                                                                                                                                                                                                                                                                                                                                                                                                                                                                                                                                                                                                                              | New Zone                                                                                                                            |                                                                 | Producing                           |  |  |  |  |
| Date and Oil/Gas/Water Rates of Last Production. (Note: For new zones with no production history,                                                                                                                                                                                                                                                                                                                                                                                                                                                                                                                                                                                                                                                                                                                                                                                                                                                                                                                                                                                                                                                                                                                                                                                                                                                                                                                                                                                                                                                                                                                                                                                                                                                                                                                                                                                                                                                                                                                                                                                                                              | Date: N/A                                                                                                                           | Date:                                                           | Date: 12/2011                       |  |  |  |  |
| applicant shall be required to attach production estimates and supporting data.)                                                                                                                                                                                                                                                                                                                                                                                                                                                                                                                                                                                                                                                                                                                                                                                                                                                                                                                                                                                                                                                                                                                                                                                                                                                                                                                                                                                                                                                                                                                                                                                                                                                                                                                                                                                                                                                                                                                                                                                                                                               | Rates: N/A                                                                                                                          | Rates:                                                          | Rates: 0 BOPD/ 80<br>MCFPD/0.5 BWPD |  |  |  |  |
| Fixed Allocation Percentage (Note: If allocation is based upon something other                                                                                                                                                                                                                                                                                                                                                                                                                                                                                                                                                                                                                                                                                                                                                                                                                                                                                                                                                                                                                                                                                                                                                                                                                                                                                                                                                                                                                                                                                                                                                                                                                                                                                                                                                                                                                                                                                                                                                                                                                                                 | Oil Gas                                                                                                                             | Oil Gas                                                         | Qil Gas                             |  |  |  |  |
| than current or past production, supporting data or explanation will be required.)                                                                                                                                                                                                                                                                                                                                                                                                                                                                                                                                                                                                                                                                                                                                                                                                                                                                                                                                                                                                                                                                                                                                                                                                                                                                                                                                                                                                                                                                                                                                                                                                                                                                                                                                                                                                                                                                                                                                                                                                                                             | N/A N/A                                                                                                                             | Tun in Late                                                     | r)                                  |  |  |  |  |
|                                                                                                                                                                                                                                                                                                                                                                                                                                                                                                                                                                                                                                                                                                                                                                                                                                                                                                                                                                                                                                                                                                                                                                                                                                                                                                                                                                                                                                                                                                                                                                                                                                                                                                                                                                                                                                                                                                                                                                                                                                                                                                                                | ADDITION                                                                                                                            | NAL DATA                                                        |                                     |  |  |  |  |
| Are all working, royalty and overriding f not, have all working, royalty and over                                                                                                                                                                                                                                                                                                                                                                                                                                                                                                                                                                                                                                                                                                                                                                                                                                                                                                                                                                                                                                                                                                                                                                                                                                                                                                                                                                                                                                                                                                                                                                                                                                                                                                                                                                                                                                                                                                                                                                                                                                              | royalty interests identical in all corerriding royalty interest owners bee                                                          | nmingled zones?<br>n notified by certified mail?                | YesX No<br>Yes No                   |  |  |  |  |
| Are all produced fluids from all commingled zones compatible with each other?  Yes X No                                                                                                                                                                                                                                                                                                                                                                                                                                                                                                                                                                                                                                                                                                                                                                                                                                                                                                                                                                                                                                                                                                                                                                                                                                                                                                                                                                                                                                                                                                                                                                                                                                                                                                                                                                                                                                                                                                                                                                                                                                        |                                                                                                                                     |                                                                 |                                     |  |  |  |  |
| Will commingling decrease the value of                                                                                                                                                                                                                                                                                                                                                                                                                                                                                                                                                                                                                                                                                                                                                                                                                                                                                                                                                                                                                                                                                                                                                                                                                                                                                                                                                                                                                                                                                                                                                                                                                                                                                                                                                                                                                                                                                                                                                                                                                                                                                         | f production?                                                                                                                       |                                                                 | Yes No_ <u>X</u> _                  |  |  |  |  |
| f this well is on, or communitized with, state or federal lands, has either the Commissioner of Public Lands or the United States Bureau of Land Management been notified in writing of this application?  Yes X No                                                                                                                                                                                                                                                                                                                                                                                                                                                                                                                                                                                                                                                                                                                                                                                                                                                                                                                                                                                                                                                                                                                                                                                                                                                                                                                                                                                                                                                                                                                                                                                                                                                                                                                                                                                                                                                                                                            |                                                                                                                                     |                                                                 |                                     |  |  |  |  |
| NMOCD Reference Case No. applicable                                                                                                                                                                                                                                                                                                                                                                                                                                                                                                                                                                                                                                                                                                                                                                                                                                                                                                                                                                                                                                                                                                                                                                                                                                                                                                                                                                                                                                                                                                                                                                                                                                                                                                                                                                                                                                                                                                                                                                                                                                                                                            | e to this well:                                                                                                                     |                                                                 |                                     |  |  |  |  |
| Attachments:  C-102 for each zone to be comming Production curve for each zone for a For zones with no production histor Data to support allocation method o Notification list of working, royalty Any additional statements, data or described to the committee of t | at least one year. (If not available,<br>y, estimated production rates and so<br>r formula.<br>and overriding royalty interests for | attach explanation.) upporting data. r uncommon interest cases. |                                     |  |  |  |  |
| :                                                                                                                                                                                                                                                                                                                                                                                                                                                                                                                                                                                                                                                                                                                                                                                                                                                                                                                                                                                                                                                                                                                                                                                                                                                                                                                                                                                                                                                                                                                                                                                                                                                                                                                                                                                                                                                                                                                                                                                                                                                                                                                              | PRE-APPRO                                                                                                                           | VED POOLS                                                       |                                     |  |  |  |  |
| If application is t                                                                                                                                                                                                                                                                                                                                                                                                                                                                                                                                                                                                                                                                                                                                                                                                                                                                                                                                                                                                                                                                                                                                                                                                                                                                                                                                                                                                                                                                                                                                                                                                                                                                                                                                                                                                                                                                                                                                                                                                                                                                                                            | to establish Pre-Approved Pools, th                                                                                                 | e following additional information wi                           | ll be required:                     |  |  |  |  |
| List of other orders approving downhole<br>List of all operators within the proposed<br>Proof that all operators within the propo-<br>Bottomhole pressure data.                                                                                                                                                                                                                                                                                                                                                                                                                                                                                                                                                                                                                                                                                                                                                                                                                                                                                                                                                                                                                                                                                                                                                                                                                                                                                                                                                                                                                                                                                                                                                                                                                                                                                                                                                                                                                                                                                                                                                                | Pre-Approved Pools                                                                                                                  |                                                                 |                                     |  |  |  |  |
| onominoro prossuro data.                                                                                                                                                                                                                                                                                                                                                                                                                                                                                                                                                                                                                                                                                                                                                                                                                                                                                                                                                                                                                                                                                                                                                                                                                                                                                                                                                                                                                                                                                                                                                                                                                                                                                                                                                                                                                                                                                                                                                                                                                                                                                                       |                                                                                                                                     |                                                                 |                                     |  |  |  |  |