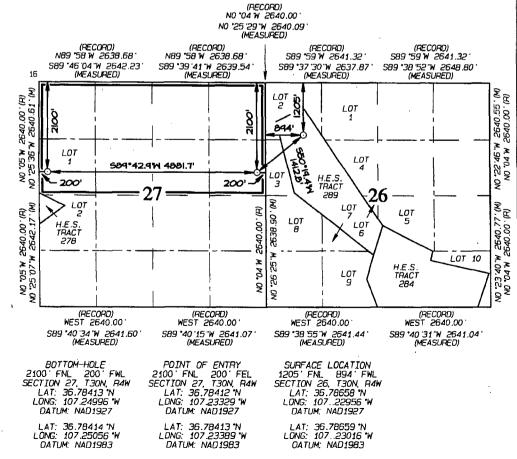

### State of New Mexico Energy, Minerals & Natural Resources Department

Form C-102 Revised August 1, 2011

Submit one copy to Appropriate District Office

### OIL CONSERVATION DIVISION 1220 South St. Francis Drive Santa Fe, NM 87505

|                    |           |          | WELL L               | OGA <del>TI</del> C | TAND ACI                      | REAGE DEDIC                      | CATION PLA              | T.             |       |               |  |  |
|--------------------|-----------|----------|----------------------|---------------------|-------------------------------|----------------------------------|-------------------------|----------------|-------|---------------|--|--|
| , ,                | PI Number | r        |                      | *Pool Coo           | ié \                          |                                  | ³Pool Nam               | е              |       |               |  |  |
|                    |           |          | /(                   | 72400               |                               | BLANCO                           | PICTURED (              | CLIFFS.        | EAST  |               |  |  |
| ⁴Property          | Code      | (        |                      |                     | Property                      | we:                              | Well Number             |                |       |               |  |  |
|                    |           | `        |                      | SA                  | N JUAN 30-                    | TJUAN 30-4 UNIT COM 66 `         |                         |                |       |               |  |  |
| 'OGRID N           | No.       |          |                      |                     | *Operator Name *Elevation     |                                  |                         |                |       |               |  |  |
| 16292              | 8         | ,        |                      | ENERGE              | N RESOURCES CORPORATION 7292  |                                  |                         |                |       |               |  |  |
|                    |           |          |                      |                     | <sup>10</sup> Surface         | Location                         |                         |                |       |               |  |  |
| UL or lot no.      | Section   | Township | Range                | Lot Idn             | Feet from the                 | North/South line                 | Feet from the           | East/West line |       | County        |  |  |
| D                  | 26        | 30N      | 4W                   |                     | 1205                          | NORTH                            | 894                     | WES            | ST    | RIO<br>ARRIBA |  |  |
|                    |           |          | <sup>11</sup> Bottor | n Hole              | Location I                    | f Different N                    | rom Surfac              | е              |       |               |  |  |
| UL or lot no.      | Section   | Township | Range                | Lot Idn             | Feet from the                 | North/South line                 | Feet from the           | East/Wes       | tline | County        |  |  |
| Е                  | 27        | 30N      | 4W                   |                     | 2100                          | NORTH                            | 200                     | WES            | T?    | RIO<br>ARRIBA |  |  |
| 12 Dedicated Acres |           |          |                      |                     | <sup>13</sup> Joint or Infill | <sup>14</sup> Consolidation Code | <sup>15</sup> Order No. |                |       |               |  |  |
| 320.0              | Acres     | - N/2    | Section              | ı 27                |                               |                                  |                         |                |       |               |  |  |