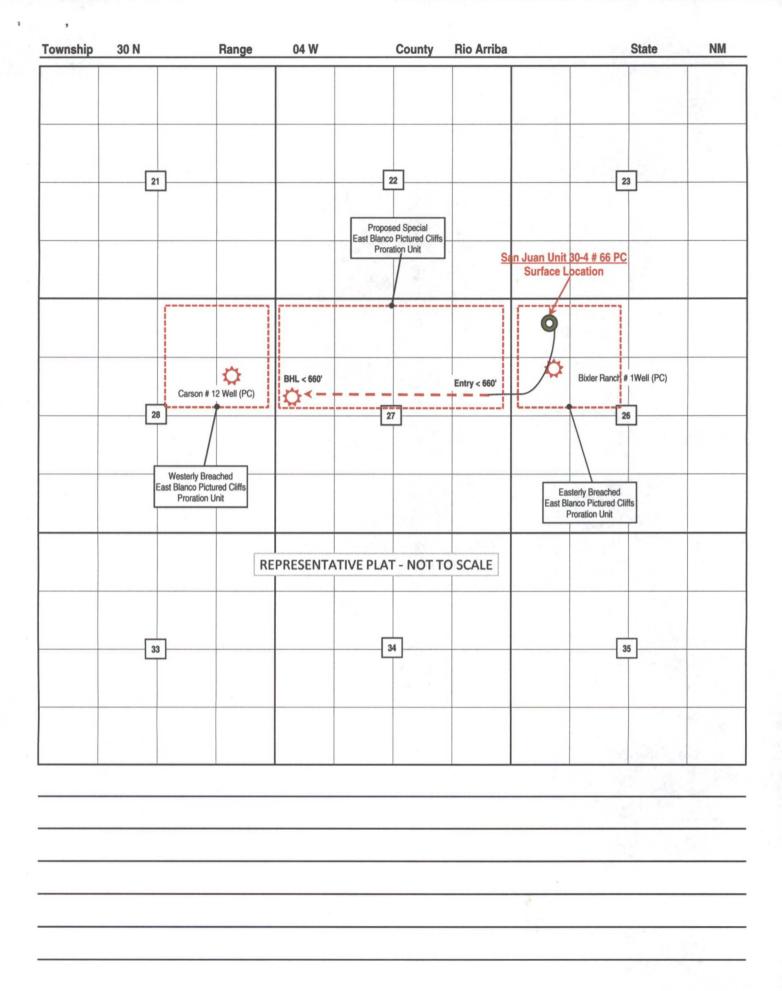

This well is being drilled as a horizontal well bore and is situated so that the longest possible lateral can be achieved. This additional length is required to provide for the potential for the production of the most reserves and the best possible economics for this well.

The horizontal portion of this well is located in the S/2 N/2 of Section 27-T30-R4W, Rio Arriba County, New Mexico and is dedicated to a special proration unit consisting of the N/2 of Section 27-T30N-R4W in the East Blanco Pictured Cliffs gas pool. The horizontal portion goes through 2 existing regular East Blanco Pictured Cliffs proration units and is in the southerly portion to avoid interfering with the existing wells to the North.

The entry point into the East Blanco Pictured Cliffs gas pool to the East and the bottom hole location at the western terminus of the well are both located closer than 660' from the eastern and western boundaries of said Section 27 by 460'. That portion of the

Mr. David Brooks New Mexico Oil Conservation Division Wednesday, January 25, 2012: Page 2 of 2

horizontal wellbore in the NE/4 of Section 27 is within the boundaries of the San Juan 30-4 Unit but is not internal to the Unit so it is subject to the 660' setback. That portion of the horizontal wellbore in the NW/4 of Section 27 is not within the San Juan 30-4 Unit boundaries and is also subject to the 660' setback. There is one (1) offsetting East Blanco Pictured Cliffs spacing unit adjoining to the East and one (1) offsetting East Blanco Pictured Cliffs spacing unit adjoining to the West<sup>1</sup> of this special proration unit. Both of these offsetting spacing units are non-unit acreage and are subject to the 660' setback; both setbacks are being breached.

<sup>&</sup>lt;sup>1</sup> The PC unit to the West is not producing yet. That well, the Carson 12 well is currently only producing from the Fruitland Coal formation but the APD was approved for dual completion in the PC.