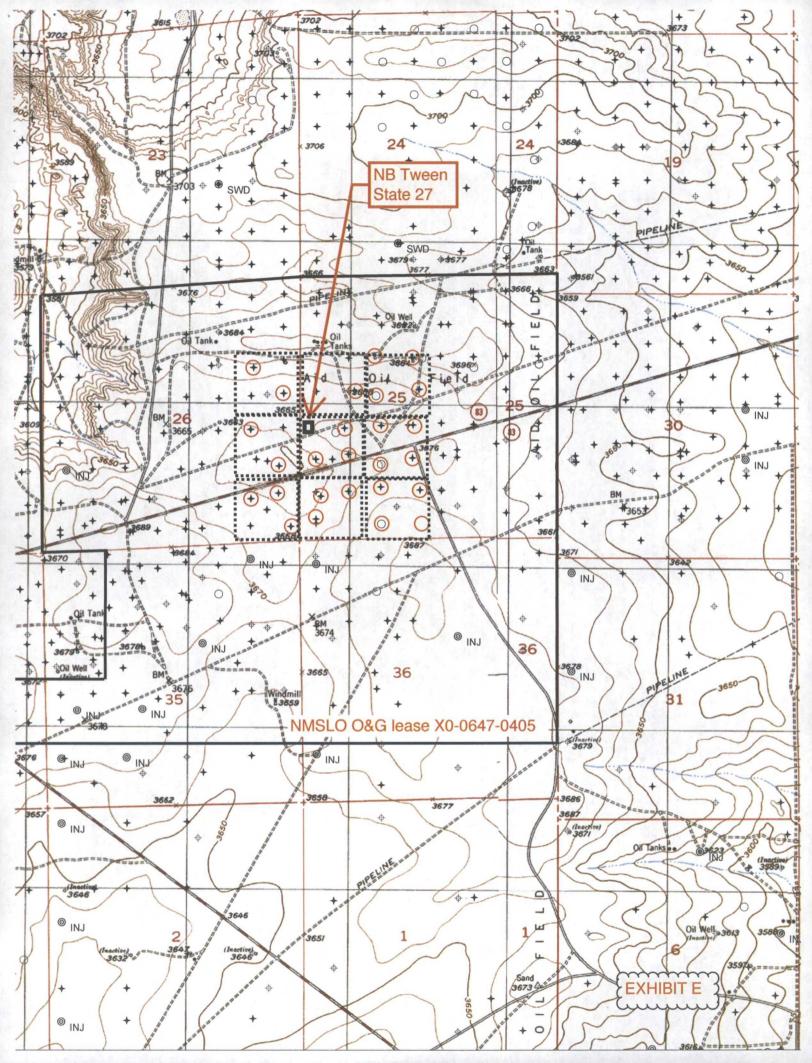

The oil and gas lease boundary is marked as a solid line on the attached (EXHIBIT D) topographic map. The well bore encroaches too far (140') west. All encroachments are part of the same state lease. There are 2 Yeso wells in the encroached quarter-quarter (NESE Section 26). Both those Yeso wells are approved, but undrilled to date, Apache wells. The quarter-quarter is part of the same state lease. All eight bordering or cornering quarterquarters (dashed line squares) are part of the same state lease. Next closest quarter-quarter (SWNW Section 25) is 330' north. III. See Exhibit F for existing Yeso wells (circles). Apache operates all Yeso wells (circles on Exhibit E) in the 8 offset quarter-quarters. Closest (540') existing Yeso well is Apache's NB Tween State 10 (30-015-36798) at 2205 FSL & 720 FWL 25-17s-28e. Apache has Yeso wells in all 8 the offest offset quarter-quarter-quarters. This information is current and correct.