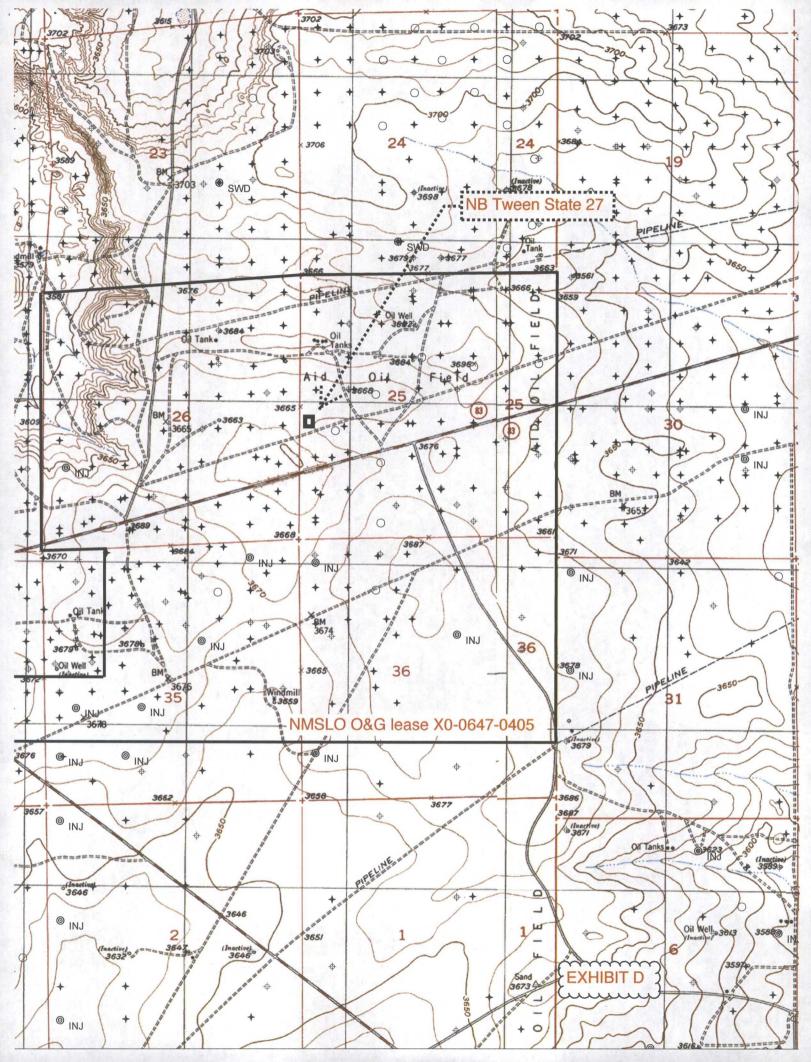

The oil and gas lease boundary is marked as a solid line on the attached (EXHIBIT D) topographic map. The well bore encroaches too far (140') west. All encroachments are part of the same state lease. There are 2 Yeso wells in the encroached quarter-quarter (NESE Section 26). Both those Yeso wells are approved, but undrilled to date, Apache wells. The quarter-quarter is part of the same state lease. All eight bordering or cornering quarterquarters (dashed line squares) are part of the same state lease. Next closest quarter-quarter (SWNW Section 25) is 330' north. III. See Exhibit F for existing Yeso wells (circles). Apache operates all Yeso wells (circles on Exhibit E) in the 8 offset quarter-quarters. Closest (540') existing Yeso well is Apache's NB Tween State 10 (30-015-36798) at 2205 FSL & 720 FWL 25-17s-28e. Apache has Yeso wells in all 8 the offest offset quarter-quarter-quarters. This information is current and correct.