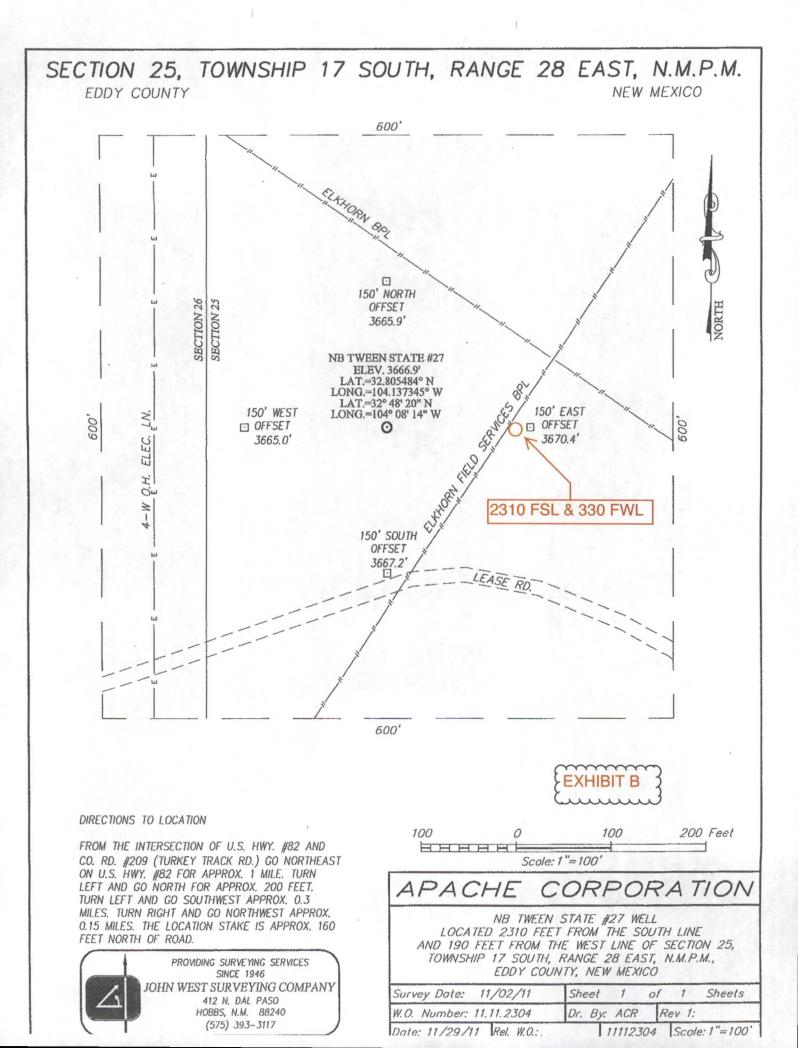

The 8,746.59 acre state lease comprises all of Sections 25 and 26, NE4 Section 35, N2 Section 36, et al. The well was planned to be staked at 2310 FSL & 330 FWL. However, that would overlap two buried Elkhorn pipelines (see Exhibit B).

A standard location must be at least 330' from the quarter-quarter line. The well bore is 190' from the closest quarter-quarter line (see C-102 as EXHIBIT C). It is 140' too far west.

II. A C-102 form showing the well and 40 acre pro ration unit (NWSW Section 25) is attached as EXHIBIT C.

The oil and gas lease boundary is marked as a solid line on the attached (EXHIBIT D) topographic map. The well bore encroaches too far (140') west. All encroachments are part of the same state lease. There are 2 Yeso wells in the encroached quarter-quarter (NESE Section 26). Both those Yeso wells are approved, but undrilled to date, Apache wells. The quarter-quarter is part of the same state lease. All eight bordering or cornering quarterquarters (dashed line squares) are part of the same state lease. Next closest quarter-quarter (SWNW Section 25) is 330' north. III. See Exhibit F for existing Yeso wells (circles). Apache operates all Yeso wells (circles on Exhibit E) in the 8 offset quarter-quarters. Closest (540') existing Yeso well is Apache's NB Tween State 10 (30-015-36798) at 2205 FSL & 720 FWL 25-17s-28e. Apache has Yeso wells in all 8 the offest offset quarter-quarter-quarters. This information is current and correct.