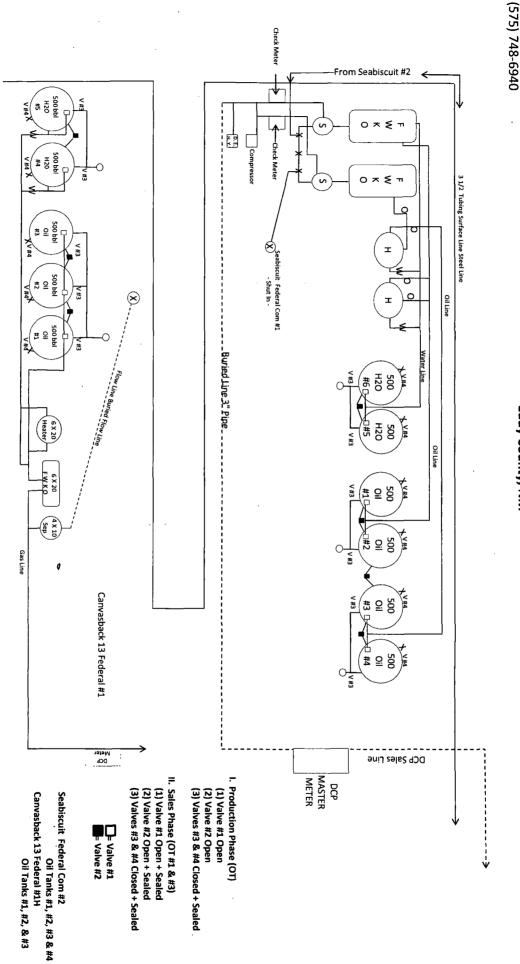

1

|                                                                                                                                                                                                                                   |                                                                                                                                           |                              |                                                                      |                       |                                                           |                                                                                           |                              |                                          | ، م،                                                              |
|-----------------------------------------------------------------------------------------------------------------------------------------------------------------------------------------------------------------------------------|-------------------------------------------------------------------------------------------------------------------------------------------|------------------------------|----------------------------------------------------------------------|-----------------------|-----------------------------------------------------------|-------------------------------------------------------------------------------------------|------------------------------|------------------------------------------|-------------------------------------------------------------------|
| Form-3160- 5                                                                                                                                                                                                                      | UNITED S                                                                                                                                  | STAT                         | `ES                                                                  |                       |                                                           | ·                                                                                         | FOR                          | M APPROV                                 | ED                                                                |
| August, 2007) DEPARTMENT OF THE INTERIOR                                                                                                                                                                                          |                                                                                                                                           |                              |                                                                      | OMB No. 1004- 0137    |                                                           |                                                                                           |                              |                                          |                                                                   |
|                                                                                                                                                                                                                                   | BUREAU OF LAND MANAGEMENT                                                                                                                 |                              |                                                                      |                       |                                                           | Expires: July 31, 2010                                                                    |                              |                                          |                                                                   |
| CT.                                                                                                                                                                                                                               | INDDV NOTICES AND                                                                                                                         | מסו                          | ODTS ON WE                                                           |                       | 0                                                         | 5. Lease Serial No.                                                                       |                              |                                          |                                                                   |
|                                                                                                                                                                                                                                   | JNDRY NOTICES AND                                                                                                                         |                              |                                                                      |                       |                                                           | NM114979<br>6. If Indian, Allottee, or Tribe Name                                         |                              |                                          |                                                                   |
|                                                                                                                                                                                                                                   | not use this form for propo<br>ndoned well. Use Form 3160                                                                                 |                              |                                                                      |                       |                                                           | 6. If Indian, All                                                                         | ottee, o                     | r Inte Name                              | 1                                                                 |
|                                                                                                                                                                                                                                   | ITRIPLICATE - Other Ins                                                                                                                   | structi                      | ons on page 2.                                                       |                       | 3                                                         | 7. If Unit or CA                                                                          | . Адтее                      | ement Name                               | and/or No.                                                        |
| 1. Type of Well<br>Oil Well Gas Well                                                                                                                                                                                              | Other                                                                                                                                     |                              |                                                                      |                       |                                                           | 8. Well Name a                                                                            | ind No.                      |                                          |                                                                   |
| 2. Name of Operator                                                                                                                                                                                                               | ······                                                                                                                                    |                              |                                                                      |                       |                                                           |                                                                                           |                              | ck 13 Fea                                | leral #1H                                                         |
| COG Operating LLC                                                                                                                                                                                                                 | · ·                                                                                                                                       |                              |                                                                      |                       |                                                           | 9. API Well No                                                                            |                              |                                          |                                                                   |
| 3a. Address                                                                                                                                                                                                                       |                                                                                                                                           |                              | 3b. Phone No. (inclu                                                 | ude a                 | rea code)                                                 | 30-015-39191<br>10. Field and Pool, or Exploratory Area<br>Cotton Draw; Bone Spring, East |                              |                                          | 0.1                                                               |
| 2208 W. Main Street                                                                                                                                                                                                               |                                                                                                                                           |                              | 575-                                                                 | 748                   | -6945                                                     |                                                                                           |                              |                                          |                                                                   |
| Artesia, NM 88210<br>4. Location of Well (Footage, Sec., T., R.                                                                                                                                                                   | M on Sumon Department                                                                                                                     |                              |                                                                      |                       |                                                           |                                                                                           |                              |                                          |                                                                   |
| SHL: 330' FNL & 480' FWL                                                                                                                                                                                                          |                                                                                                                                           | T749                         | 2 D 2 1 E                                                            | L                     | at.                                                       | 11. County or F                                                                           |                              | ,                                        | pring, East                                                       |
| BHL: 330' FSL & 480' FWL                                                                                                                                                                                                          |                                                                                                                                           |                              |                                                                      | Lo                    | ng.                                                       | Edu                                                                                       |                              |                                          | NM                                                                |
| 12. CHECK APPROPRIATE BO                                                                                                                                                                                                          |                                                                                                                                           |                              |                                                                      | ORT                   | OR OTHER D                                                | · · · · · · · · · · · · · · · · · · ·                                                     | <u>.y</u>                    |                                          | 14141                                                             |
| TYPE OF SUBMISSION                                                                                                                                                                                                                |                                                                                                                                           |                              | · · · · · · · ·                                                      |                       | E OF ACTION                                               |                                                                                           |                              |                                          |                                                                   |
| X Notice of Intent                                                                                                                                                                                                                | Acidize                                                                                                                                   | <br>                         | Deepen                                                               |                       | Production ( St                                           | art/ Resume)                                                                              |                              | Water Shu                                | t-off                                                             |
|                                                                                                                                                                                                                                   |                                                                                                                                           |                              | J ^<br>7                                                             |                       |                                                           |                                                                                           |                              | 1                                        |                                                                   |
|                                                                                                                                                                                                                                   | Altering Casing                                                                                                                           | Ľ                            | Fracture Treat                                                       |                       | Reclamation                                               |                                                                                           | L                            | Well Integ                               | nity                                                              |
| Subsequent Report                                                                                                                                                                                                                 | Casing Repair                                                                                                                             |                              | New Construction                                                     |                       | Recomplete                                                |                                                                                           | X                            | Other                                    |                                                                   |
|                                                                                                                                                                                                                                   | Change Plans                                                                                                                              |                              | Plug and abandon                                                     |                       | Temporarily A                                             | bandon                                                                                    |                              | Off-Lease                                | Measurement                                                       |
| Final Abandonment Notice                                                                                                                                                                                                          | Convert to Injection                                                                                                                      |                              | Plug back                                                            |                       | Water Disposa                                             |                                                                                           | _                            |                                          |                                                                   |
| 13. Describe Proposed or Completed<br>If the proposal is to deepen dir<br>Attach the Bond under which the<br>following completion of the involv<br>testing has been completed. Final<br>determined that the site is ready for fin | ectionally or recomplete horizonta<br>work will performed or provide<br>ed operations. If the operation of<br>Abandonment Notice shall be | ally, gi<br>the B<br>results | ve subsurface locatio<br>ond No. on file wit<br>in a multiple comple | ons<br>th th<br>etion | and measured and<br>e BLM/ BIA. Req<br>or recompletion in | true vertical de<br>uired subsequent<br>n a new interva                                   | epths o<br>report<br>I, a Fo | or pertinent<br>s shall be<br>orm 3160-4 | markers and sands.<br>filed within 30 days<br>shall be filed once |
| COG Operating LLC respe                                                                                                                                                                                                           | ctfully requests permissio                                                                                                                | n for                        | Off-Lease Meas                                                       | sure                  | ment for the C                                            | anvasback 13                                                                              | Fed                          | eral #1H.                                |                                                                   |
| All interest owners have be                                                                                                                                                                                                       | All interest owners have been notified of this proposal.                                                                                  |                              |                                                                      |                       |                                                           |                                                                                           |                              |                                          |                                                                   |
| No Federal or Indian royal                                                                                                                                                                                                        | No Federal or Indian royalties will be reduced by the approval of this application.                                                       |                              |                                                                      |                       |                                                           |                                                                                           |                              |                                          |                                                                   |
| Our meter is located on the of Sec 12-T24S-R31E.                                                                                                                                                                                  | COG Operating LLC, Se                                                                                                                     | abisc                        | uit Federal Com                                                      | ı #1                  | H. The location                                           | on of this wel                                                                            | l is U                       | nit M, SV                                | WSW                                                               |
| The following attachments<br>1) Map showing lease nu<br>2) Facility diagram                                                                                                                                                       |                                                                                                                                           | ases a                       | nd wells that wi                                                     | ll co                 | ontribute produ                                           | action to the                                                                             | off-le                       | ase meas                                 | urement                                                           |

COG Production LLC is requesting approval for Off Lease Measurement for the following well:

Canvasback 13 Federal #1H Eddy County, NM API# 30-015-39191 SHL: 330' FNL & 480' FWL of Sec 13-T24S-R31E BHL: 330' FSL & 480' FWL of Sec 13-T24S-R31E Cotton Draw; Bone Spring, East The Off-Lease Measurement facility will be located at the Seabiscuit Federal Com #1H, 330' FSL & 530' FWL of Sec 12-T24S-R31E. Well will have its own tanks and meter and all equipment is located on Federal Land. No surface commingle will take place.

COG Production LLC will keep all production separate.

I have attached proof of notice to our only working interest owner, Oxy Permian LTD, a diagram of our battery facility and a map with lease boundaries showing all well and facility locations.