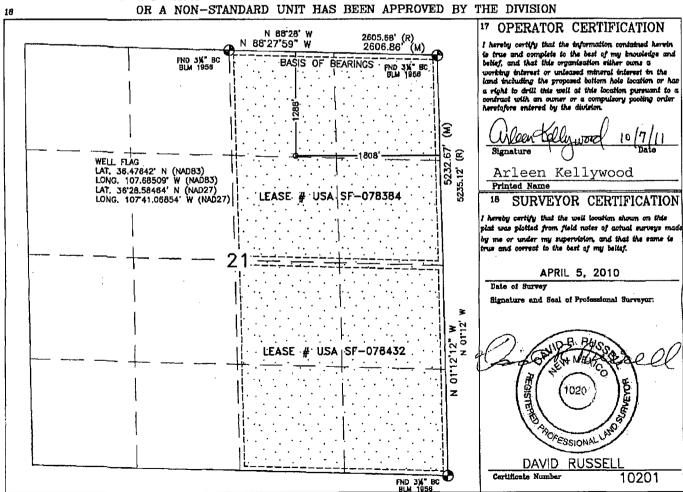

## DISTRICT IV 1220 S. St. Francis Dr., Santa Fe, NM 87505

|                         |                          | ACREAGE DEDICATION PLAT   |
|-------------------------|--------------------------|---------------------------|
| <sup>1</sup> API Number | Pool Code                | *Pool Name                |
| 30-045-35261            | 71599/97232              | BASIN DAKOTA/BASIN MANCOS |
| Property Code           | perty Name * Well Number |                           |
| 31768                   | •                        | IODGES 14E                |
| OGRID No.               | • Op                     | rator Name Elevation      |
| 21787                   | IILLIPS COMPANY 6477'    |                           |
|                         | <sup>10</sup> Sur        | ace Location              |

|                                               | <sup>10</sup> Surface Location |                        |             |                               |                     |                  |                        |                |                    |
|-----------------------------------------------|--------------------------------|------------------------|-------------|-------------------------------|---------------------|------------------|------------------------|----------------|--------------------|
| UL or lot no.                                 | Section<br>21                  | Township<br>26N        | Range<br>8W | Lot Idn                       | Feet from the 1288' | North/South line | Feet from the<br>1808' | EAST           | County<br>SAN JUAN |
|                                               |                                |                        | 11 Botte    | om Hole                       | Location I          | f Different Fr   | om Surface             |                |                    |
| VI. or lot no.                                | Section                        | Township               | Rangs       | Lot ldn                       | Feet from the       | North/South line | Peet from the          | East/West line | County             |
| Dedicated Acres DK/Man(0.5 320.00 ACRES ~ E/2 |                                | <sup>18</sup> Joint or | l<br>Infill | <sup>14</sup> Consolidation ( | l<br>Code           | **Order No.      |                        |                |                    |

NO ALLOWABLE WILL BE ASSIGNED TO THIS COMPLETION UNTIL ALL INTERESTS HAVE BEEN CONSOLIDATED
OR A NON-STANDARD UNIT HAS BEEN APPROVED BY THE DIVISION