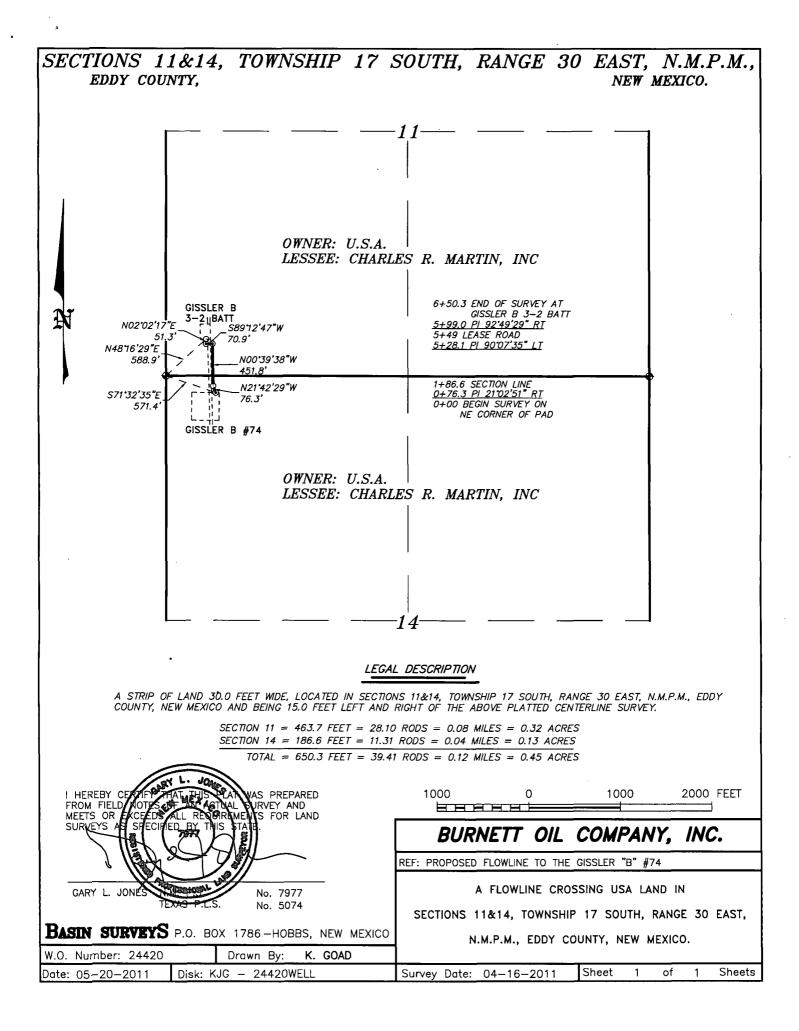

Mr. Brooks:

Burnett Oil Co., Inc. respectfully requests an exception without notice and hearing to NMOCD Rule 104 for the Gissler B #75 (Cedar Lake Glorieta Yeso 96831).

The original location was moved by the BLM due to sand dunes. This location is only 60 feet unorthodox at the surface and only affects Burnett and no other lease holders. I have attached a map showing the Burnett lease in this area as well as a copy of our C-102.