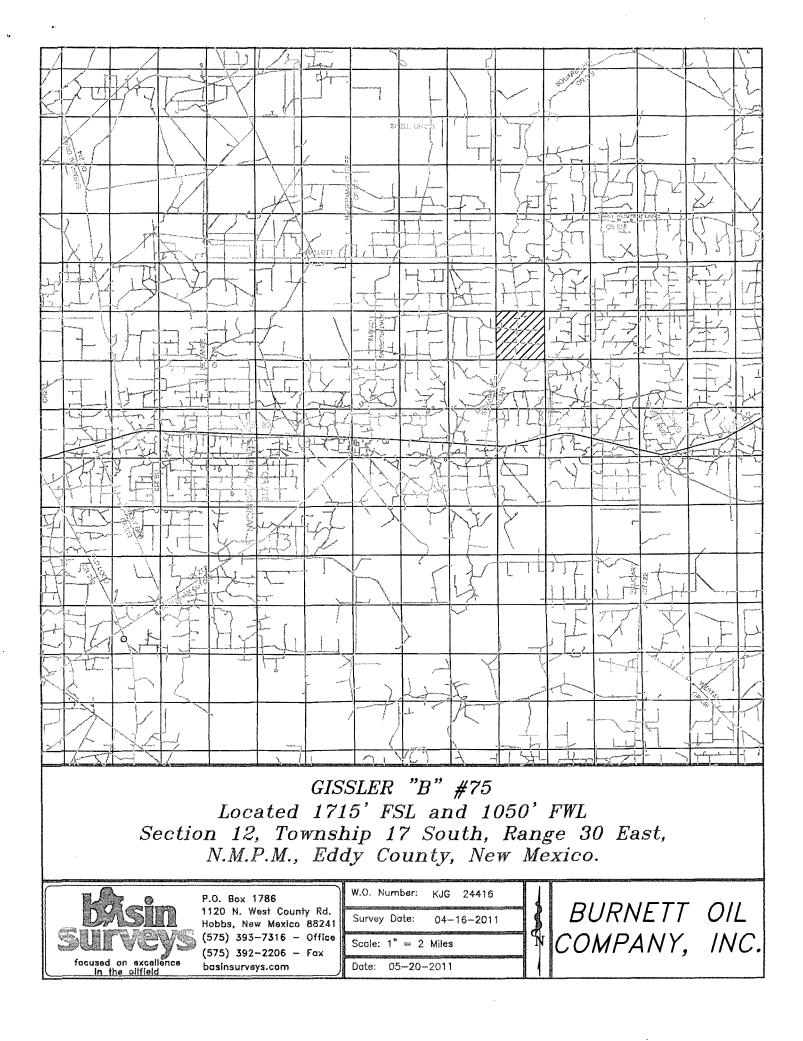

## GISSLER "B" #75 Located 1715' FSL and 1050' FWL Section 12, Township 17 South, Range 30 East, N.M.P.M., Eddy County, New Mexico.

| I Ares                | P.O. Box 1786                                      | W.O. Number: KJG 24416 |
|-----------------------|----------------------------------------------------|------------------------|
|                       | 1120 N. West County Rd.<br>Hobbs, New Mexico 88241 | Survey Date: 04-16-201 |
| BUILAGAD              | (575) 393-7316 - Office<br>(575) 392-2206 - Fax    | Scale: 1" = 2000'      |
| focused on excellence | basinsurveys.com                                   | Date: 05-20-2011       |