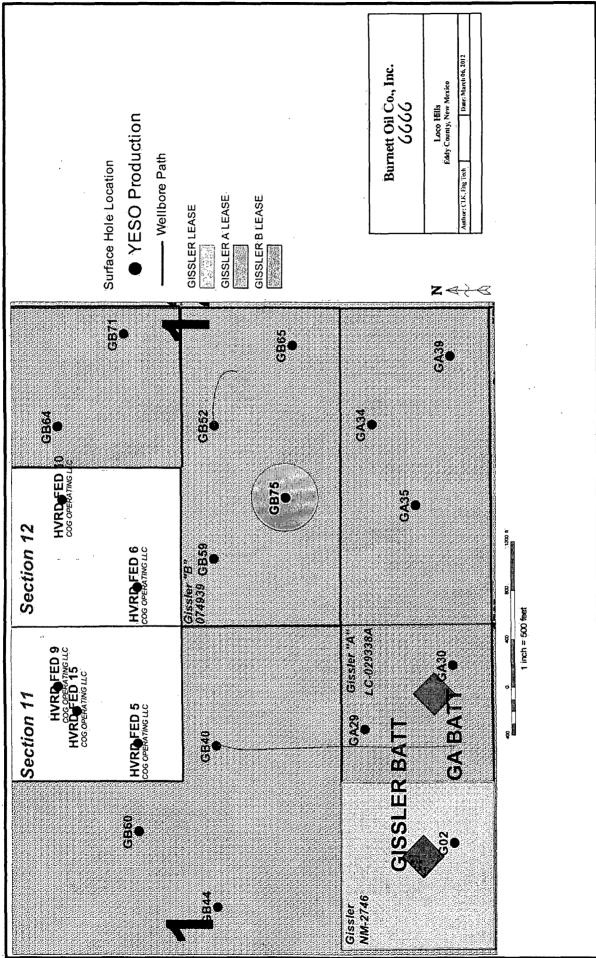

Mr. Brooks:

Burnett Oil Co., Inc. respectfully requests an exception without notice and hearing to NMOCD Rule 104 for the Gissler B #75 (Cedar Lake Glorieta Yeso 96831).

The original location was moved by the BLM due to sand dunes. This location is only 60 feet unorthodox at the surface and only affects Burnett and no other lease holders. I have attached a map showing the Burnett lease in this area as well as a copy of our C-102.

David,

As per our discussion yesterday, attached you will find our letter requesting non standard location approval for Gissler B #75. I have also attached a map showing our lease lines in this area along with our C-102. This well is currently down and will