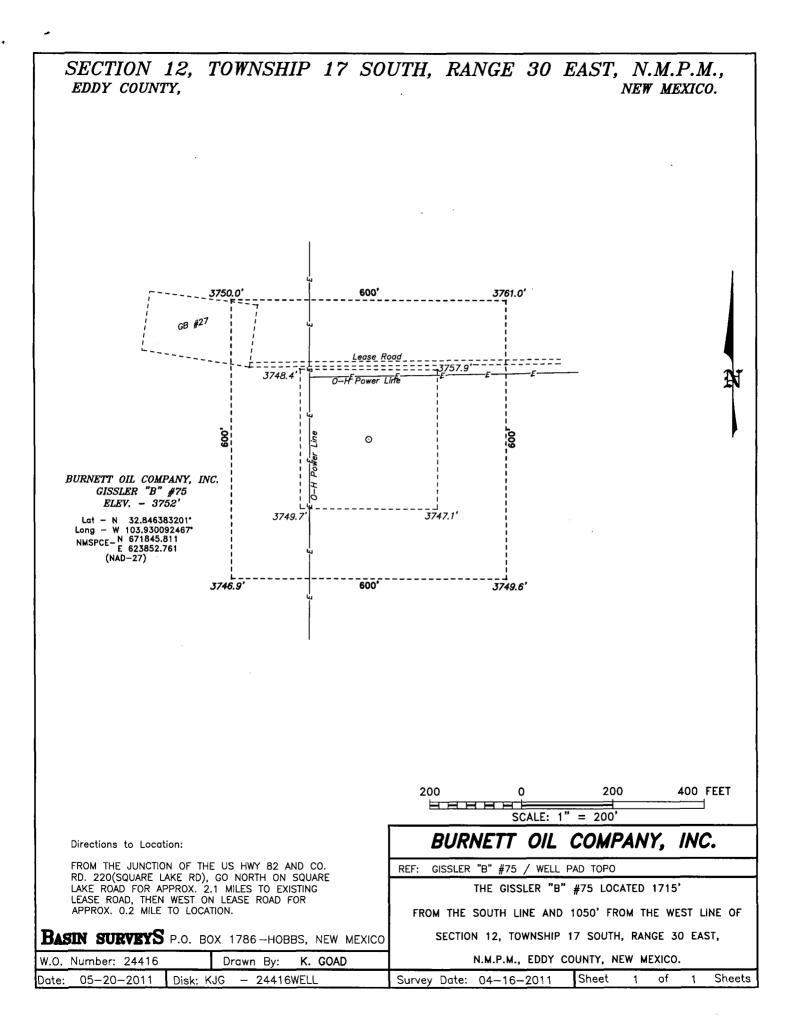

#### □ AMENDED REPORT WELL LOCATION AND ACREAGE DEDICATION PLAT Pool Name API Number Pool Code 0-015-39363 7.7/ La Cen ' CS () Ta OVIE **Property Code** Well Number Property Name 2389 GISSLER "B' 75 OGRID No. **Operator** Name Elevation 3752' 7080 BURNETT OIL COMPANY, INC. Surface Location UL or lot No. Section Lot Idn Township Range Feet from the North/South line Feet from the East/West line County 17 S 12 30 E 1715 SOUTH 1050 WEST EDDY L Bottom Hole Location If Different From Surface UL or lot No. Range Lot Idn Feet from the North/South line County Section Township Feet from the East/West line

## GISSLER "B" #75 Located 1715' FSL and 1050' FWL Section 12, Township 17 South, Range 30 East, N.M.P.M., Eddy County, New Mexico.

| I Ares                | P.O. Box 1786                                      | W.O. Number: KJG 24416 |
|-----------------------|----------------------------------------------------|------------------------|
|                       | 1120 N. West County Rd.<br>Hobbs, New Mexico 88241 | Survey Date: 04-16-201 |
| BUILAGAD              | (575) 393-7316 - Office<br>(575) 392-2206 - Fax    | Scale: 1" = 2000'      |
| focused on excellence | basinsurveys.com                                   | Date: 05-20-2011       |

# GISSLER "B" #75 Located 1715' FSL and 1050' FWL Section 12, Township 17 South, Range 30 East, N.M.P.M., Eddy County, New Mexico.

| P.O. Box 1786     |        |
|-------------------|--------|
| 1120 N. West Coun | ty Rd. |
| Hobbs, New Mexico | 88241  |
| (575) 393-7316 -  | Office |
| (575) 392-2206 -  | Fax    |
| basinsurveys.com  |        |