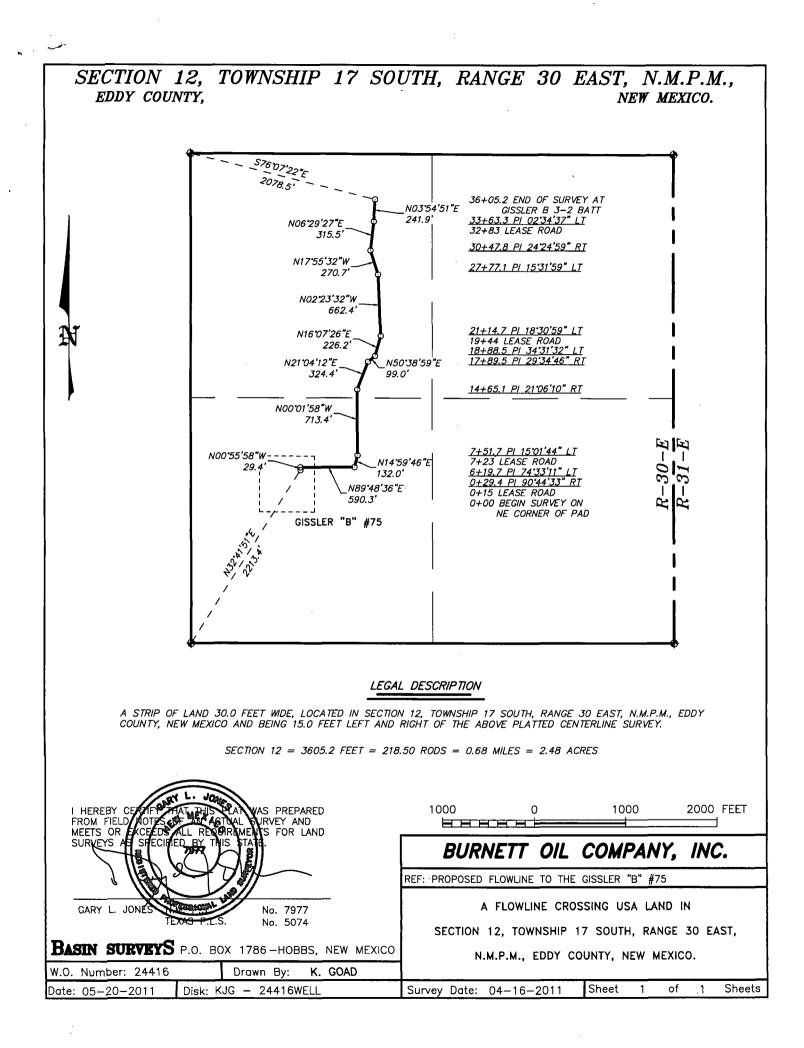

## GISSLER "B" #75 Located 1715' FSL and 1050' FWL Section 12, Township 17 South, Range 30 East, N.M.P.M., Eddy County, New Mexico.

| I Ares                | P.O. Box 1786                                      | W.O. Number: KJG 24416 |
|-----------------------|----------------------------------------------------|------------------------|
|                       | 1120 N. West County Rd.<br>Hobbs, New Mexico 88241 | Survey Date: 04-16-201 |
| BUILAGAD              | (575) 393-7316 - Office<br>(575) 392-2206 - Fax    | Scale: 1" = 2000'      |
| focused on excellence | basinsurveys.com                                   | Date: 05-20-2011       |