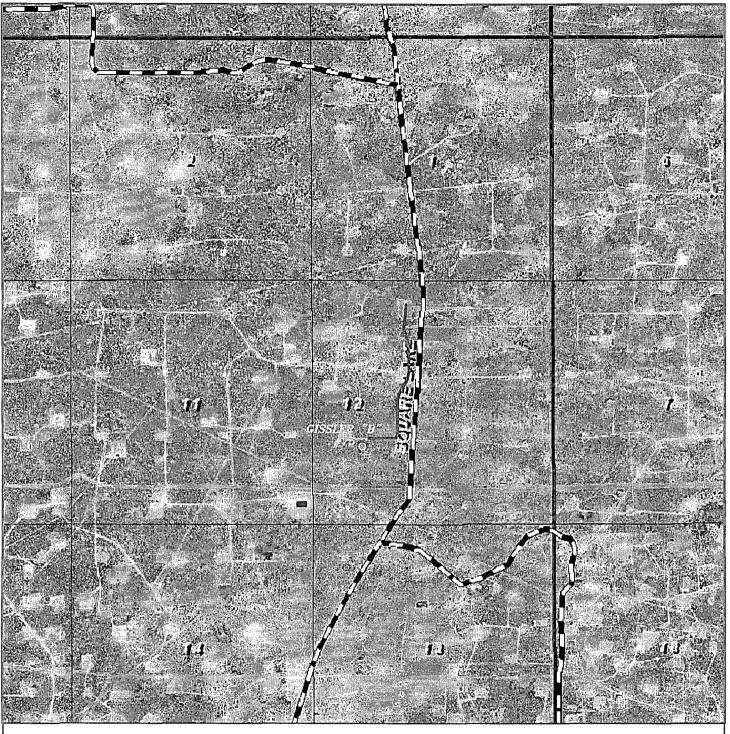

# GISSLER "B" #75 Located 1715' FSL and 1050' FWL Section 12, Township 17 South, Range 30 East, N.M.P.M., Eddy County, New Mexico.

| P.O. Box 1786     |        |
|-------------------|--------|
| 1120 N. West Coun | ty Rd. |
| Hobbs, New Mexico | 88241  |
| (575) 393-7316 -  | Office |
| (575) 392-2206 -  | Fax    |
| basinsurveys.com  |        |

W.O. Number: KJG 24416 Scale: 1" = 2000' YELLOW TINT - USA LAND BLUE TINT - STATE LAND NATURAL COLOR - FEE LAND

From:Brooks, David K., EMNRDSent:Wednesday, March 07, 2012 3:54 PMTo:'Leslie Garvis'Subject:RE: Non Standard Location Exception Request for Gissler B #75 | API # 30-015-39363