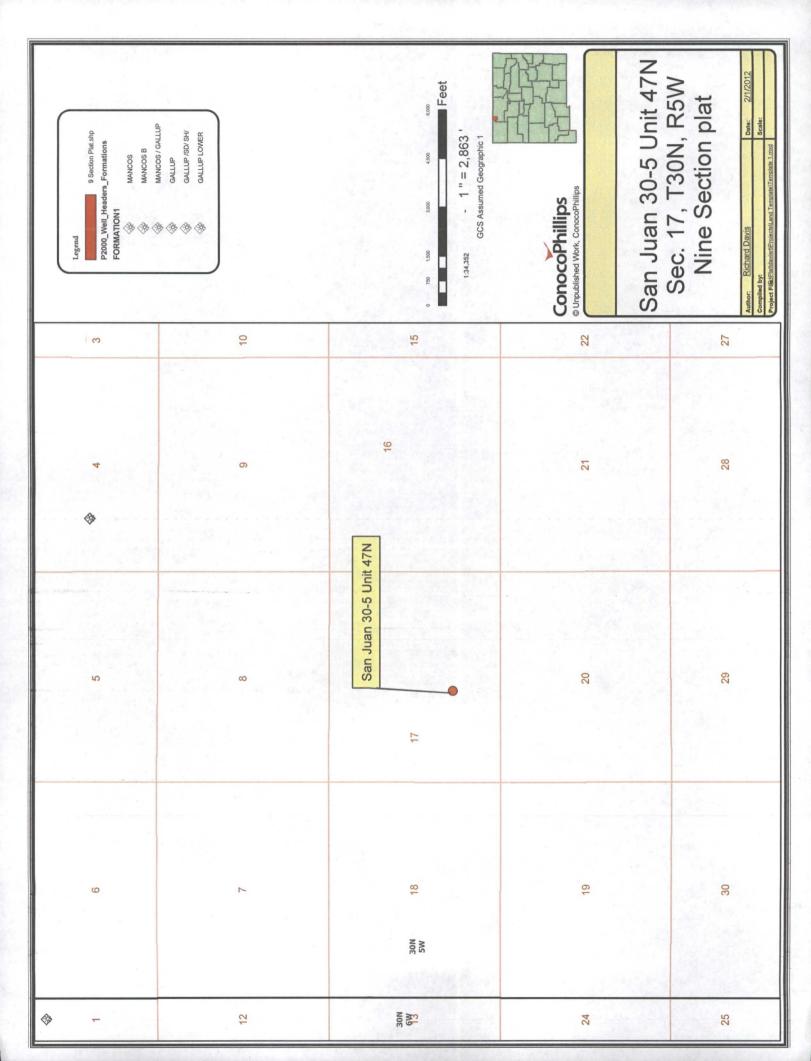

- 1. Approved APD cover page and sundry adding the Mancos formation and its C102 plat showing both the surface and bottomhole locations
- 2. 9 Section Plat showing wells in the area
- 3. Offset Operator plat for Section 17, of T30N, R5W
- 4. Topo and aerial maps showing the location of the well
- 5. Geology draining diagram for the MV and DK pools