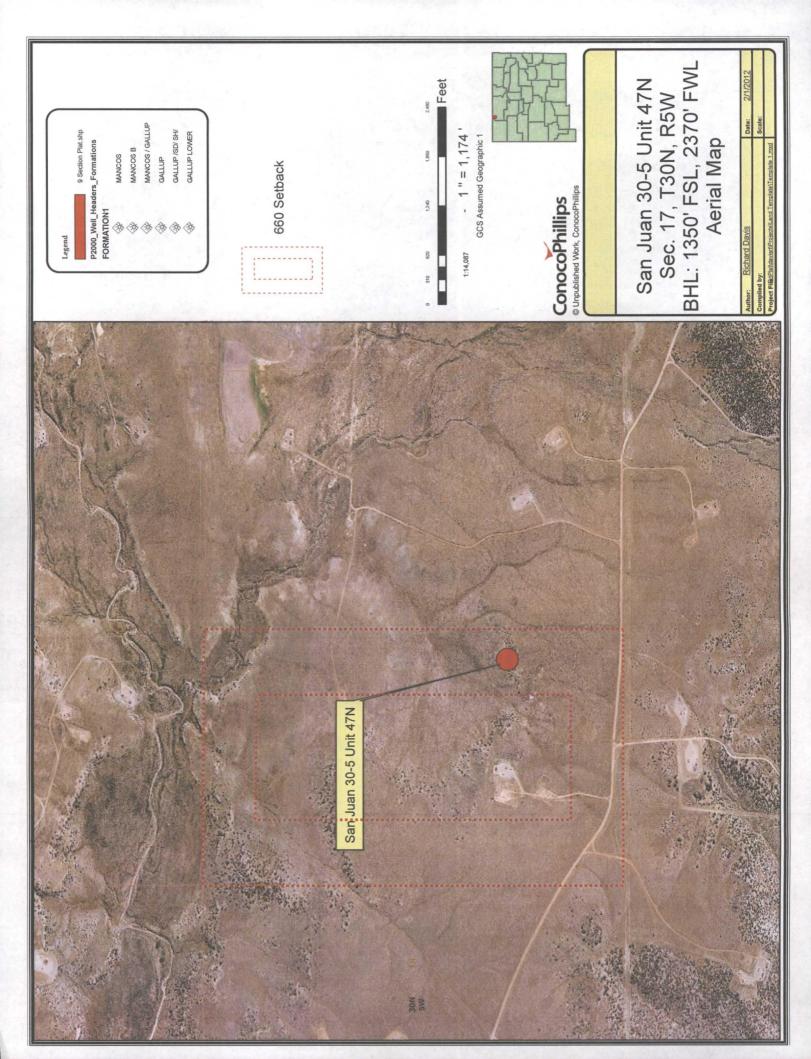

- 1. Approved APD cover page and sundry adding the Mancos formation and its C102 plat showing both the surface and bottomhole locations
- 2. 9 Section Plat showing wells in the area
- 3. Offset Operator plat for Section 17, of T30N, R5W
- 4. Topo and aerial maps showing the location of the well
- 5. Geology draining diagram for the MV and DK pools