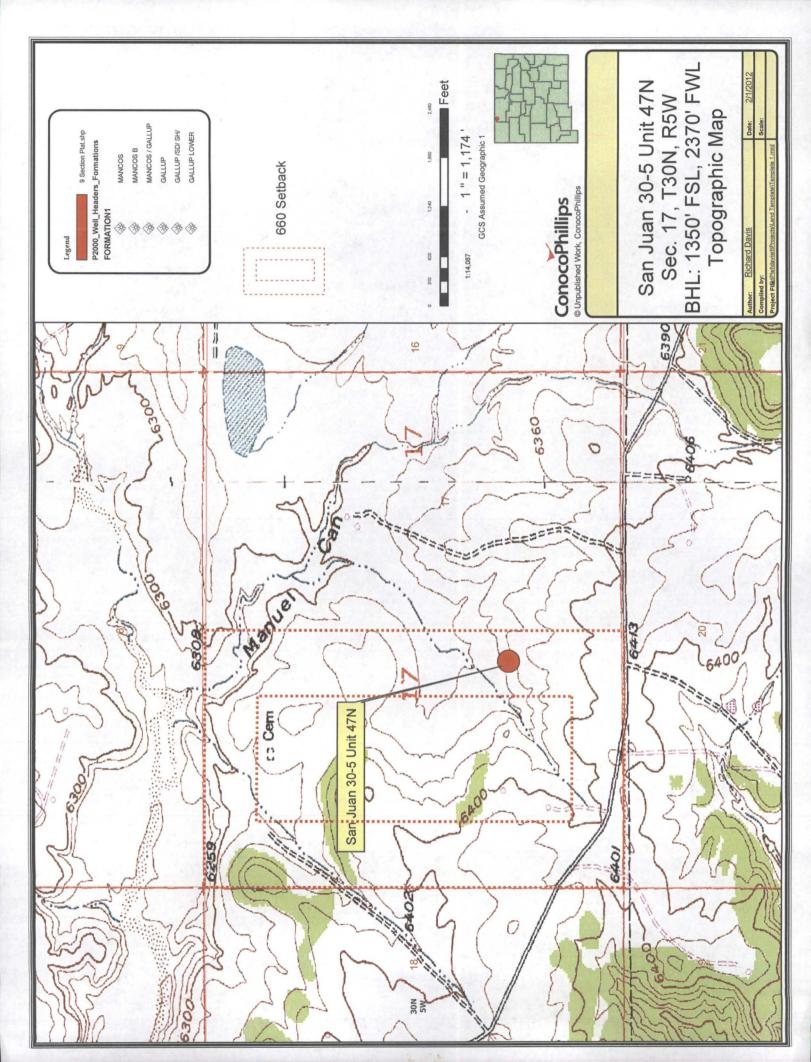

- 1. Approved APD cover page and sundry adding the Mancos formation and its C102 plat showing both the surface and bottomhole locations
- 2. 9 Section Plat showing wells in the area
- 3. Offset Operator plat for Section 17, of T30N, R5W
- 4. Topo and aerial maps showing the location of the well
- 5. Geology draining diagram for the MV and DK pools