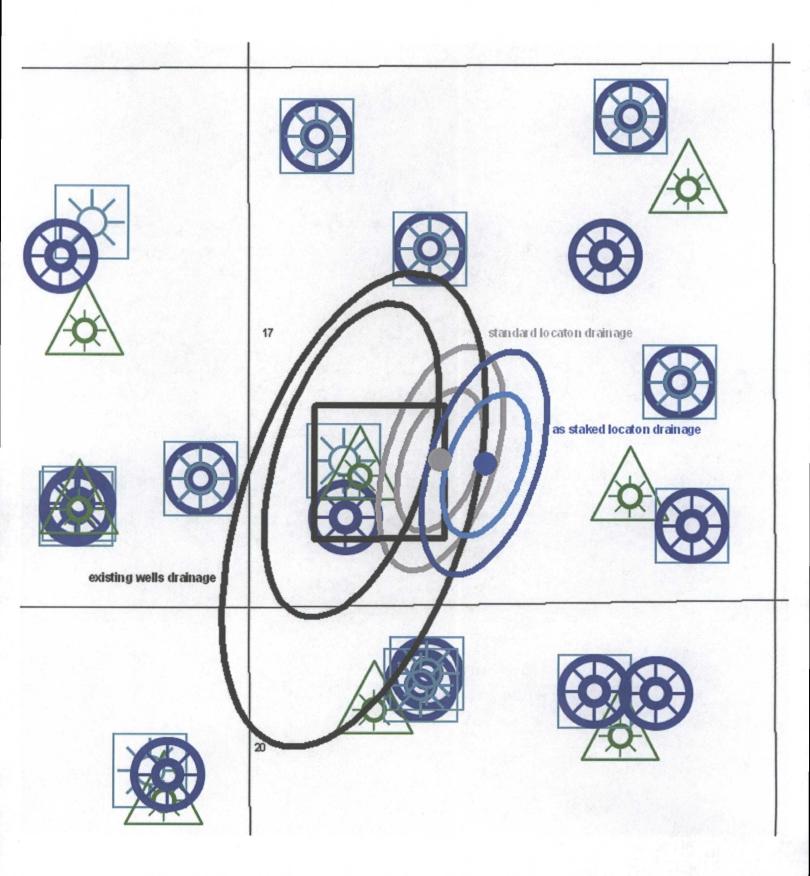

The San Juan 30-5 Unit 47N surface location was selected due to existing topography, utilities and the BLM wildlife area. The bottomhole location was selected as the best place to insure production success for the MV and DK production. The production success for both the existing MV and DK wells in this quarter section indicates hydrocarbons have been pulled from a fairly sizable area. Putting another take point too close to these wells causes the new well to be in direct competition for most of the same reserves. The bottomhole location was chosen as a balance between getting far enough away from the existing wells to allow the new well to capture some new and unique reserves, but also not too far away to inflate the cost of directional drilling. An ideal bottomhole location would actually push the take point a little farther away. Attached diagram will help illustrate.

- 1. Approved APD cover page and sundry adding the Mancos formation and its C102 plat showing both the surface and bottomhole locations
- 2. 9 Section Plat showing wells in the area
- 3. Offset Operator plat for Section 17, of T30N, R5W
- 4. Topo and aerial maps showing the location of the well
- 5. Geology draining diagram for the MV and DK pools