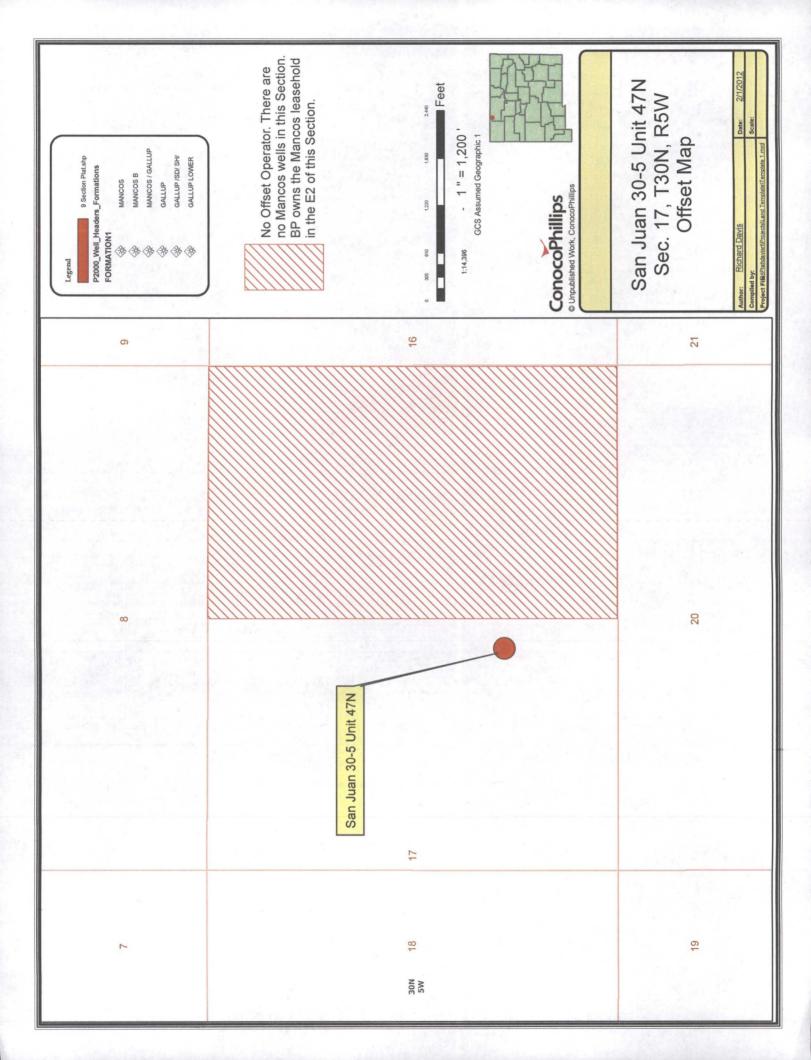

- 1. Approved APD cover page and sundry adding the Mancos formation and its C102 plat showing both the surface and bottomhole locations
- 2. 9 Section Plat showing wells in the area
- 3. Offset Operator plat for Section 17, of T30N, R5W
- 4. Topo and aerial maps showing the location of the well
- 5. Geology draining diagram for the MV and DK pools

There is not an offset operator in the east half of section 17, because there are no Mancos wells in that half section. BP America owns the Mancos leasehold in the E/2 of Section therefore notice will be give to BP America. Please let me know if you have any questions about this application by calling me at 505-326-9518.