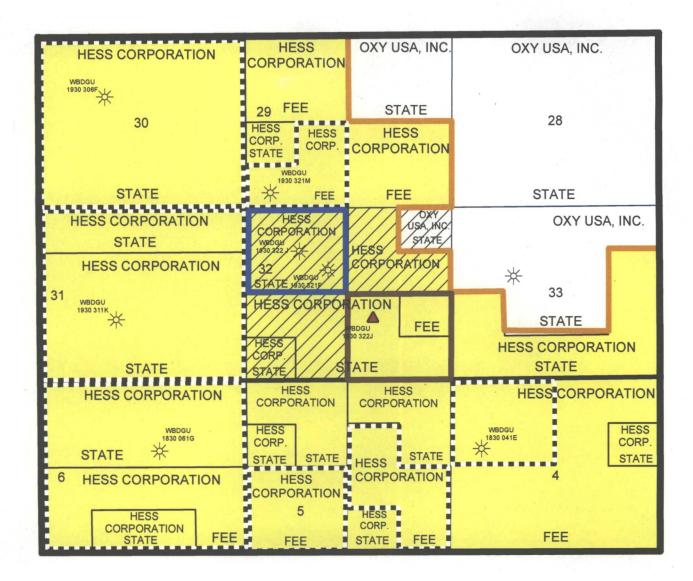

The creation of this non-standard gas spacing unit will enable Hess to produce the well on a 160 acre unit basis, which will combine the drill site lease, being State of New Mexico Lease # LO 5827-5 covering the NW/4SE/4 and the S/2SE/4 with a fee lease from T. E. Mitchell & Son, Inc. covering the NE/4SE/4, both tracts of which are fully committed to the West Bravo Dome Carbon Dioxide Gas Unit (WBDGU), without having to include State of New Mexico Lease # LO 5827-4 covering the NE/4NE/4 of Section 32 in a 640 acre unit, which lease is owned by Oxy USA and committed to the Bravo Dome Carbon Dioxide Gas Unit. Also excluded from this non-standard unit will be additional leasehold committed to the WBDGU, being additional acreage out of State of New Mexico Lease # LO 5827-5 and covering the NW/4 which is already subject to Administrative Order NSP 1952 dated March 9, 2011 for the WBDGU 1930 321F well, and the N/2SW/4 and SE/4SW/4, State of New Mexico Lease # LO 5828-5 covering SW/4SW/4, and a fee lease from T. E. Mitchell & Son, Inc. covering the NW/4NE/4 and the S/2NE/4, which fee lease is als included in the West Bravo Dome Carbon Dioxide Gas Unit. All

of this additional excluded acreage is in Section 32 and is owned by Hess Corporation. The creation of this non-standard unit will facilitate efficient unit operations.

As you will note from the attached plat, this non-standard spacing and proration unit is comprised of contiguous quarter-quarter sections and lots and lies wholly within a single governmental half section. Attached is a plat which shows the subject spacing unit for this well and all adjoining spacing units or leases including NSP 1952 mentioned above. Also attached is a list of all parties affected by this application.

# HESS CORPORATION

LEASE MAP
WBDGU 1930 322 J WELL
NINE SECTION AREA
AROUND DRILLSITE LOCATION

The creation of this non-standard gas spacing unit will enable Hess to produce the well from the pooling of the NW/4SE/4 and the S/2SE/4 of State of New Mexico Lease # LO 5827-5 and the NE/4SE/4 of a fee lease from T. E. Mitchell & Son, Inc., both of which are fully committed to the West Bravo Dome

Carbon Dioxide Gas Unit (WBDGU), without having to include State of New Mexico Lease # LO 5827-4 covering the NE/4NE/4 of Section 32 in a 640 acre unit. This 40 acre lease is owned by Oxy USA and committed to the Bravo Dome Carbon Dioxide Gas Unit. Also excluded from this non-standard unit will be additional acreage out of State of New Mexico Lease # LO 5827-5 and covering the NW/4 which is already subject to Administrative Order NSP 1952 dated March 9, 2011 for the WBDGU 1930 321F well, and the N/2SW/4 and SE/4SW/4, State of New Mexico Lease # LO 5828-5 covering SW/4SW/4, and a fee lease from T. E. Mitchell & Son, Inc. covering the NW/4NE/4 and the S/2NE/4. All of this additional excluded acreage is in Section 32 and is owned by Hess Corporation and is committed to the WBDGU. The creation of this non-standard spacing unit will facilitate efficient WBDGU operations and avoid the cumbersome operational, accounting and division of interest issues that would result from merging Bravo Dome and West Bravo Dome units for a single well due to State spacing rules.

# HESS CORPORATION

LEASE MAP
WBDGU 1930 322 J WELL
NINE SECTION AREA
AROUND DRILLSITE LOCATION

DISTRICT I 1628 M. Franch Gr., Hobbs, KM 58345 DISTRICT II

1301 W. Grand Avenus, Artesia, AM 58215

State of New Mexico Energy, Minerals and Natural Resources Department