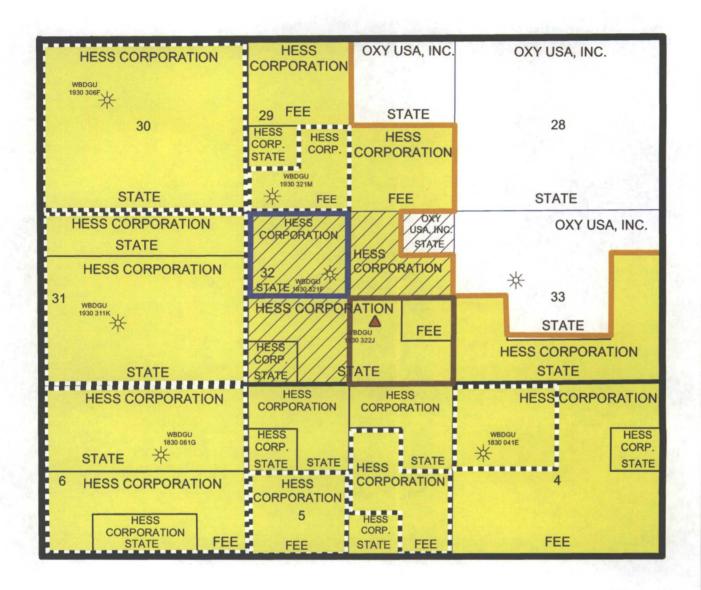

The creation of this non-standard gas spacing unit will enable Hess to produce the well on a 160 acre unit basis, which will combine the drill site lease, being State of New Mexico Lease # LO 5827-5 covering the NW/4SE/4 and the S/2SE/4 with a fee lease from T. E. Mitchell & Son, Inc. covering the NE/4SE/4, both tracts of which are fully committed to the West Bravo Dome Carbon Dioxide Gas Unit (WBDGU), without having to include State of New Mexico Lease # LO 5827-4 covering the NE/4NE/4 of Section 32 in a 640 acre unit, which lease is owned by Oxy USA and committed to the Bravo Dome Carbon Dioxide Gas Unit. Also excluded from this non-standard unit will be additional leasehold committed to the WBDGU, being additional acreage out of State of New Mexico Lease # LO 5827-5 and covering the NW/4 which is already subject to Administrative Order NSP 1952 dated March 9, 2011 for the WBDGU 1930 321F well, and the N/2SW/4 and SE/4SW/4, State of New Mexico Lease # LO 5828-5 covering SW/4SW/4, and a fee lease from T. E. Mitchell & Son, Inc. covering the NW/4NE/4 and the S/2NE/4, which fee lease is als included in the West Bravo Dome Carbon Dioxide Gas Unit. All

of this additional excluded acreage is in Section 32 and is owned by Hess Corporation. The creation of this non-standard unit will facilitate efficient unit operations.

As you will note from the attached plat, this non-standard spacing and proration unit is comprised of contiguous quarter-quarter sections and lots and lies wholly within a single governmental half section. Attached is a plat which shows the subject spacing unit for this well and all adjoining spacing units or leases including NSP 1952 mentioned above. Also attached is a list of all parties affected by this application.

The creation of this non-standard gas spacing unit will enable Hess to produce the well from the pooling of the NW/4SE/4 and the S/2SE/4 of State of New Mexico Lease # LO 5827-5 and the NE/4SE/4 of a fee lease from T. E. Mitchell & Son, Inc., both of which are fully committed to the West Bravo Dome

Carbon Dioxide Gas Unit (WBDGU), without having to include State of New Mexico Lease # LO 5827-4 covering the NE/4NE/4 of Section 32 in a 640 acre unit. This 40 acre lease is owned by Oxy USA and committed to the Bravo Dome Carbon Dioxide Gas Unit. Also excluded from this non-standard unit will be additional acreage out of State of New Mexico Lease # LO 5827-5 and covering the NW/4 which is already subject to Administrative Order NSP 1952 dated March 9, 2011 for the WBDGU 1930 321F well, and the N/2SW/4 and SE/4SW/4, State of New Mexico Lease # LO 5828-5 covering SW/4SW/4, and a fee lease from T. E. Mitchell & Son, Inc. covering the NW/4NE/4 and the S/2NE/4. All of this additional excluded acreage is in Section 32 and is owned by Hess Corporation and is committed to the WBDGU. The creation of this non-standard spacing unit will facilitate efficient WBDGU operations and avoid the cumbersome operational, accounting and division of interest issues that would result from merging Bravo Dome and West Bravo Dome units for a single well due to State spacing rules.