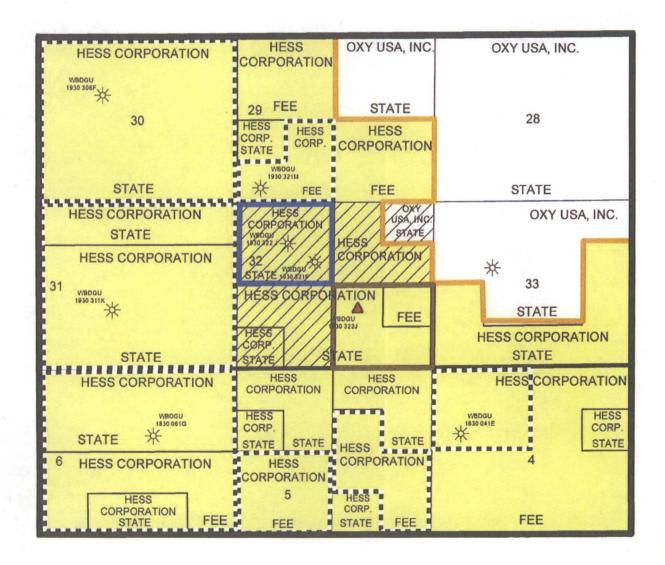

The creation of this non-standard gas spacing unit will enable Hess to produce the well on a 160 acre unit basis, which will combine the drill site lease, being State of New Mexico Lease # LO 5827-5 covering the NW/4SE/4 and the S/2SE/4 with a fee lease from T. E. Mitchell & Son, Inc. covering the NE/4SE/4, both tracts of which are fully committed to the West Bravo Dome Carbon Dioxide Gas Unit (WBDGU), without having to include State of New Mexico Lease # LO 5827-4 covering the NE/4NE/4 of Section 32 in a 640 acre unit, which lease is owned by Oxy USA and committed to the Bravo Dome Carbon Dioxide Gas Unit. Also excluded from this non-standard unit will be additional leasehold committed to the WBDGU, being additional acreage out of State of New Mexico Lease # LO 5827-5 and covering the NW/4 which is already subject to Administrative Order NSP 1952 dated March 9, 2011 for the WBDGU 1930 321F well, and the N/2SW/4 and SE/4SW/4, State of New Mexico Lease # LO 5828-5 covering SW/4SW/4, and a fee lease from T. E. Mitchell & Son, Inc. covering the NW/4NE/4 and the S/2NE/4, which fee lease is als included in the West Bravo Dome Carbon Dioxide Gas Unit. All

of this additional excluded acreage is in Section 32 and is owned by Hess Corporation. The creation of this non-standard unit will facilitate efficient unit operations.

As you will note from the attached plat, this non-standard spacing and proration unit is comprised of contiguous quarter-quarter sections and lots and lies wholly within a single governmental half section. Attached is a plat which shows the subject spacing unit for this well and all adjoining spacing units or leases including NSP 1952 mentioned above. Also attached is a list of all parties affected by this application.

# HESS CORPORATION

LEASE MAP
WBDGU 1930 322 J WELL
NINE SECTION AREA
AROUND DRILLSITE LOCATION

The creation of this non-standard gas spacing unit will enable Hess to produce the well from the pooling of the NW/4SE/4 and the S/2SE/4 of State of New Mexico Lease # LO 5827-5 and the NE/4SE/4 of a fee lease from T. E. Mitchell & Son, Inc., both of which are fully committed to the West Bravo Dome

Carbon Dioxide Gas Unit (WBDGU), without having to include State of New Mexico Lease # LO 5827-4 covering the NE/4NE/4 of Section 32 in a 640 acre unit. This 40 acre lease is owned by Oxy USA and committed to the Bravo Dome Carbon Dioxide Gas Unit. Also excluded from this non-standard unit will be additional acreage out of State of New Mexico Lease # LO 5827-5 and covering the NW/4 which is already subject to Administrative Order NSP 1952 dated March 9, 2011 for the WBDGU 1930 321F well, and the N/2SW/4 and SE/4SW/4, State of New Mexico Lease # LO 5828-5 covering SW/4SW/4, and a fee lease from T. E. Mitchell & Son, Inc. covering the NW/4NE/4 and the S/2NE/4. All of this additional excluded acreage is in Section 32 and is owned by Hess Corporation and is committed to the WBDGU. The creation of this non-standard spacing unit will facilitate efficient WBDGU operations and avoid the cumbersome operational, accounting and division of interest issues that would result from merging Bravo Dome and West Bravo Dome units for a single well due to State spacing rules.

# HESS CORPORATION

LEASE MAP
WBDGU 1930 322 J WELL
NINE SECTION AREA
AROUND DRILLSITE LOCATION

DISTRICT I 1628 M. Franch Gr., Hobbs, KM 58345 DISTRICT II

1301 W. Grand Avenus, Artesia, AM 58215

State of New Mexico Energy, Minerals and Natural Resources Department