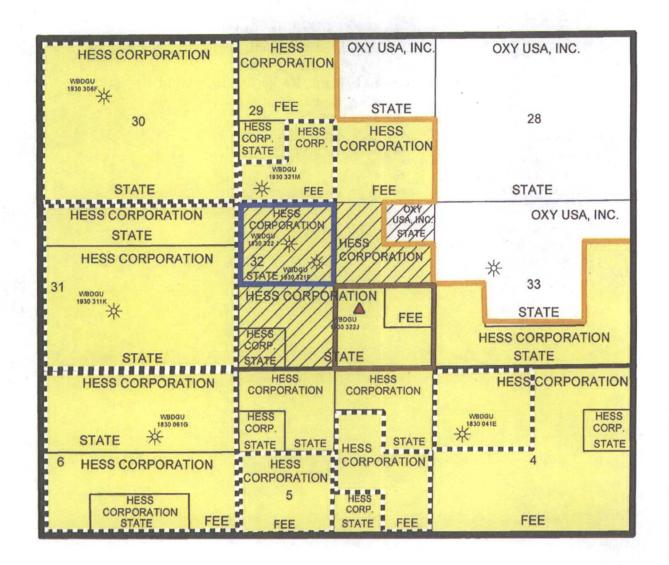

The creation of this non-standard gas spacing unit will enable Hess to produce the well on a 160 acre unit basis, which will combine the drill site lease, being State of New Mexico Lease # LO 5827-5 covering the NW/4SE/4 and the S/2SE/4 with a fee lease from T. E. Mitchell & Son, Inc. covering the NE/4SE/4, both tracts of which are fully committed to the West Bravo Dome Carbon Dioxide Gas Unit (WBDGU), without having to include State of New Mexico Lease # LO 5827-4 covering the NE/4NE/4 of Section 32 in a 640 acre unit, which lease is owned by Oxy USA and committed to the Bravo Dome Carbon Dioxide Gas Unit. Also excluded from this non-standard unit will be additional leasehold committed to the WBDGU, being additional acreage out of State of New Mexico Lease # LO 5827-5 and covering the NW/4 which is already subject to Administrative Order NSP 1952 dated March 9, 2011 for the WBDGU 1930 321F well, and the N/2SW/4 and SE/4SW/4, State of New Mexico Lease # LO 5828-5 covering SW/4SW/4, and a fee lease from T. E. Mitchell & Son, Inc. covering the NW/4NE/4 and the S/2NE/4, which fee lease is als included in the West Bravo Dome Carbon Dioxide Gas Unit. All

of this additional excluded acreage is in Section 32 and is owned by Hess Corporation. The creation of this non-standard unit will facilitate efficient unit operations.

As you will note from the attached plat, this non-standard spacing and proration unit is comprised of contiguous quarter-quarter sections and lots and lies wholly within a single governmental half section. Attached is a plat which shows the subject spacing unit for this well and all adjoining spacing units or leases including NSP 1952 mentioned above. Also attached is a list of all parties affected by this application.

# HESS CORPORATION

LEASE MAP
WBDGU 1930 322 J WELL
NINE SECTION AREA
AROUND DRILLSITE LOCATION

The creation of this non-standard gas spacing unit will enable Hess to produce the well from the pooling of the NW/4SE/4 and the S/2SE/4 of State of New Mexico Lease # LO 5827-5 and the NE/4SE/4 of a fee lease from T. E. Mitchell & Son, Inc., both of which are fully committed to the West Bravo Dome

Carbon Dioxide Gas Unit (WBDGU), without having to include State of New Mexico Lease # LO 5827-4 covering the NE/4NE/4 of Section 32 in a 640 acre unit. This 40 acre lease is owned by Oxy USA and committed to the Bravo Dome Carbon Dioxide Gas Unit. Also excluded from this non-standard unit will be additional acreage out of State of New Mexico Lease # LO 5827-5 and covering the NW/4 which is already subject to Administrative Order NSP 1952 dated March 9, 2011 for the WBDGU 1930 321F well, and the N/2SW/4 and SE/4SW/4, State of New Mexico Lease # LO 5828-5 covering SW/4SW/4, and a fee lease from T. E. Mitchell & Son, Inc. covering the NW/4NE/4 and the S/2NE/4. All of this additional excluded acreage is in Section 32 and is owned by Hess Corporation and is committed to the WBDGU. The creation of this non-standard spacing unit will facilitate efficient WBDGU operations and avoid the cumbersome operational, accounting and division of interest issues that would result from merging Bravo Dome and West Bravo Dome units for a single well due to State spacing rules.