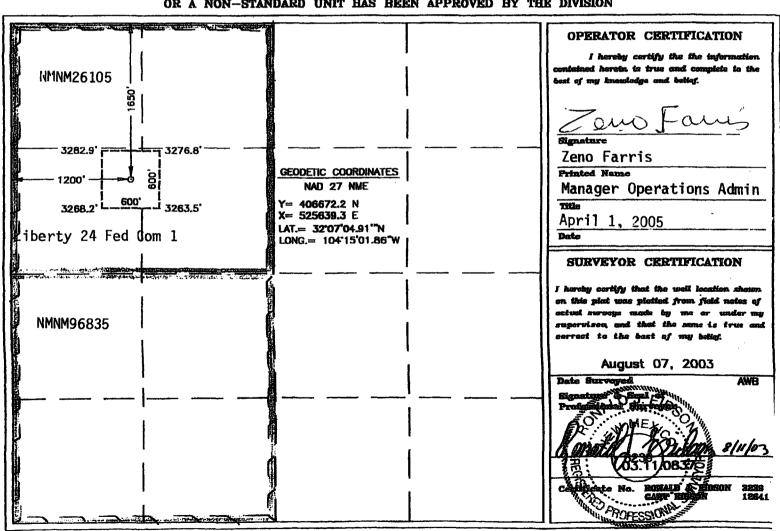

#### OIL CONSERVATION DIVISION P.O. Box 2088

Revised February 10, 1984 Submit to Appropriate District Office

DISTRICT III 1000 Rio Brazos Rd., Aztec, NY 87410 Santa Fe, New Mexico 87504-2088

| P.O. BOX 2086, SANTA FE, N.M. 87604-2088 | WELL LOCATION AND | ACREAGE DEDICATION PLAT | ☐ AMENDED REPORT |  |
|------------------------------------------|-------------------|-------------------------|------------------|--|
| API Number                               | Pool Code         | Pool Name               |                  |  |
| 30-015-33094                             |                   | Cottonwood Draw; Morrow |                  |  |
| Property Code                            | Prop              | erty Name               | Well Number      |  |
|                                          | LIBERTY 24        | FEDERAL COM             | 1                |  |
| OGRID No.                                |                   | ator Name               | Elevation        |  |
| 162683                                   | GRUY PETROLEU     | M MANAGEMENT CO.        | 3272'            |  |

Surface Location

| UL or lot No.   | Section 24                                     | Township 25-S | Range<br>26-E | Lot idn | Feet from the 1650' | North/South line NORTH | Feet from the 1200' | East/West line<br>WEST | EDDY   |
|-----------------|------------------------------------------------|---------------|---------------|---------|---------------------|------------------------|---------------------|------------------------|--------|
|                 | Bottom Hole Location If Different From Surface |               |               |         |                     |                        |                     |                        |        |
| UL or lot No.   | Section                                        | Township      | Range         | Lot Idn | Feet from the       | North/South line       | Feet from the       | Bast/West line         | County |
| Dedicated Acres | Joint o                                        | r Infill C    | psolidation ( | Code Or | der No.             |                        |                     |                        |        |
| 320             |                                                | N             | С             |         | ending              |                        |                     |                        |        |

NO ALLOWABLE WILL BE ASSIGNED TO THIS COMPLETION UNTIL ALL INTERESTS HAVE BEEN CONSOLIDATED OR A NON-STANDARD UNIT HAS BEEN APPROVED BY THE DIVISION

P890 WELL HISTORY REPORT

LL HISTORY REPORT DATE: 01 APR 2005 PAGE: 1