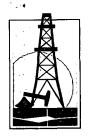

DISTRICT IV P.O. BOX 2088, SANTA FR. N.M. 87504-2088

WELL LOCATION AND ACREAGE DEDICATION PLAT

☐ AMENDED REPORT

| API Number            | Pool Code      | Pool Code Pool Name         |                  |  |  |
|-----------------------|----------------|-----------------------------|------------------|--|--|
| 30-015-3 <b>30</b> 94 |                | Cottonwood Draw; Upper Penr | l                |  |  |
| Property Code         | Proper         | y Name                      | Well Number      |  |  |
| ļ                     | LIBERTY 24 F   | EDERAL COM                  | 1                |  |  |
| OGRID No.             |                | or Name                     | <b>Elevation</b> |  |  |
| 162683                | GRUY PETROLEUM | MANAGEMENT CO.              | 3272'            |  |  |

#### Surface Location

| UL or lot No.   | Section<br>24 | Township<br>25-S | L      | L       | Feet from the 1650' | North/South line<br>NORTH | Feet from the 1200' | Rest/West line<br>WEST | County<br>EDDY |
|-----------------|---------------|------------------|--------|---------|---------------------|---------------------------|---------------------|------------------------|----------------|
| UL or lot No.   | Section       | Township         | Range  | Lot Idn | Feet from the       | rent From Sur             | Feet from the       | East/Vest line         | County         |
| Dedicated Acres | Joint o       | r Infill Con     | c<br>C |         | der No.<br>ending   | <u></u>                   |                     |                        |                |

## NO ALLOWABLE WILL BE ASSIGNED TO THIS COMPLETION UNTIL ALL INTERESTS HAVE BEEN CONSOLIDATED OR A NON-STANDARD UNIT HAS BEEN APPROVED BY THE DIVISION

DISTRICT IV

DISTRICT II P.O. Drawer BD, Artesia, NM 68211-0719