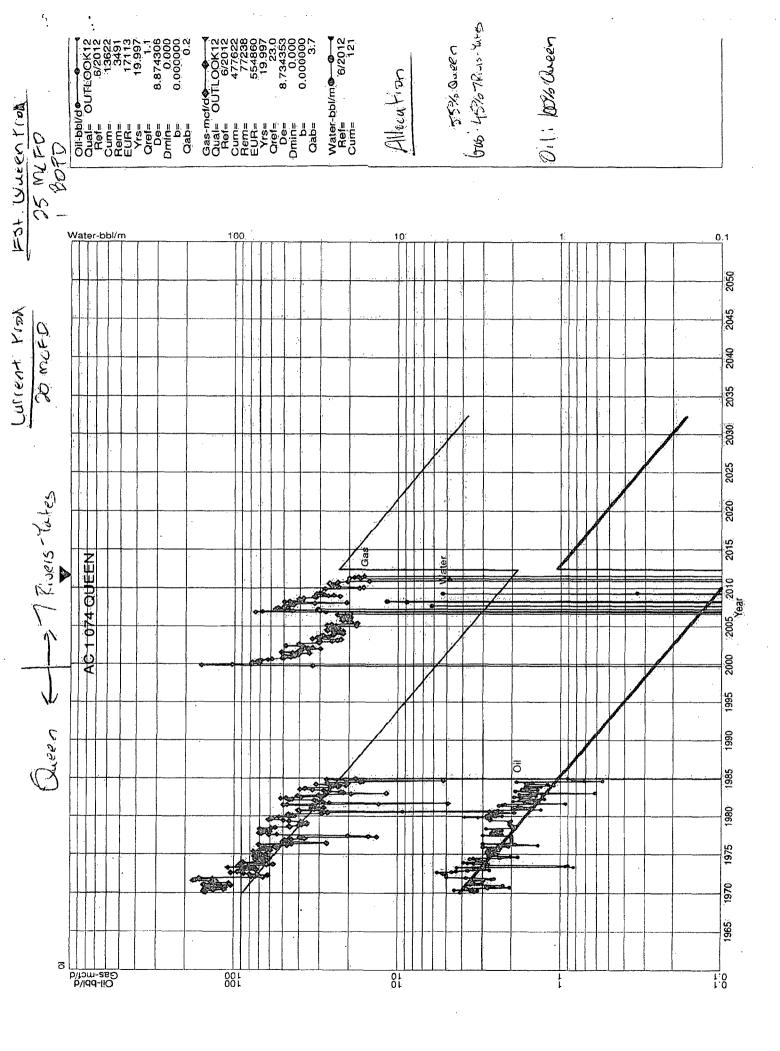

| FORM TOP                                     |                                  | ]                         |           | STATE A                             | A/C-1 #74                                        |                      |
|----------------------------------------------|----------------------------------|---------------------------|-----------|-------------------------------------|--------------------------------------------------|----------------------|
|                                              | Afternoon to the control of the  |                           |           | CURRENT WELL                        |                                                  | AM                   |
|                                              |                                  |                           |           |                                     | ESOURCES                                         |                      |
|                                              |                                  | 1                         | SU-T-R    | 13E-23S-36E                         | API #: 30-02                                     | 5-09348              |
|                                              |                                  | 9 5/8" @ 320'             | POOL:     | JALMAT;TAN-YATES                    |                                                  |                      |
|                                              | -                                | w/300 sx Cmt              | CO, ST:   | LEA, NEW MEXICO                     | LAND TYPE:                                       |                      |
|                                              |                                  | Wildow on our             | STATUS:   |                                     | ACREAGE                                          | 40.12                |
|                                              |                                  |                           |           | IG WORKOVER:                        | 1110110110                                       |                      |
|                                              |                                  | ·                         |           |                                     | 2004 BY RSL                                      |                      |
|                                              |                                  |                           |           |                                     |                                                  |                      |
| 1 1 1                                        |                                  |                           |           |                                     | LOG ELEVATIO                                     |                      |
|                                              |                                  |                           |           |                                     | GROUND ELEV                                      | ATION: 3,401'        |
|                                              |                                  |                           |           |                                     | 2.000                                            | 1406517000           |
|                                              |                                  |                           |           | (Units                              | CASING                                           | LINER TUBING         |
|                                              |                                  |                           |           | Hole<br>Pipe                        | 12" 8 3/4"<br>9 5/8" 7"                          | 2 3/8"               |
|                                              |                                  |                           |           | Weight                              |                                                  | 4.7#                 |
|                                              | 1 111 1                          |                           |           | Grade                               |                                                  |                      |
|                                              |                                  |                           |           | Thread                              |                                                  | 12 000               |
| H   {                                        |                                  |                           | ,         | Depth<br>Mud w                      |                                                  | 3,089                |
| ]                                            |                                  |                           | •         | [17100 W                            | <del>'</del>                                     |                      |
| <b>                                     </b> |                                  |                           |           |                                     |                                                  |                      |
|                                              |                                  |                           |           |                                     | LOGS                                             |                      |
| 1                                            |                                  | <b>1</b>                  |           |                                     | Temp Survey<br>GRN                               | 11/59                |
|                                              |                                  |                           |           |                                     | Sonic                                            | 11/59                |
|                                              |                                  | 1                         |           |                                     | TOT                                              | 7/99                 |
|                                              |                                  |                           |           |                                     |                                                  |                      |
|                                              |                                  |                           | •         |                                     | <b> </b>                                         | <del>  </del>        |
|                                              |                                  |                           |           |                                     | <del>                                     </del> | <del></del>          |
|                                              |                                  |                           |           |                                     | <u> </u>                                         |                      |
|                                              |                                  |                           |           |                                     |                                                  |                      |
|                                              |                                  | 1                         |           |                                     | TES-7 RVRS ZOI                                   | NE HISTORY           |
|                                              |                                  |                           |           | 9/29/99 Recompl<br>Perforated 2,958 |                                                  |                      |
|                                              |                                  |                           |           | Acidized w/1750                     |                                                  |                      |
| .                                            |                                  |                           |           |                                     | al 40# gel, 88 ton (                             | CQ, 150,000# sd      |
|                                              |                                  |                           |           | Ran 2-3/8" prod                     |                                                  |                      |
|                                              |                                  | TOC @ 2 222               |           |                                     | x 12' pump and                                   | rods.                |
|                                              |                                  | TOC est @ 2,230'          |           | IP 0 BOPD, 0 BV                     | VPD, 192 MCPD                                    | 1                    |
|                                              |                                  |                           |           | <b>]</b>                            |                                                  |                      |
| }                                            |                                  | ·                         |           |                                     | ·                                                |                      |
| <b>!</b>                                     |                                  |                           |           |                                     | OPPORTUNIT                                       | Υ                    |
|                                              |                                  |                           |           | Add 7-                              | R                                                |                      |
|                                              |                                  |                           |           | Aud /-                              |                                                  |                      |
|                                              |                                  |                           | •         | 1                                   |                                                  |                      |
|                                              |                                  |                           |           |                                     |                                                  |                      |
| YATES 2,935'                                 |                                  | SELECT PERFS: 52 Ho       | Noe       |                                     | IATTIX (LWR 7RVRS-I<br>I 1/30/59 Initial Con     |                      |
| 141E9   2,935                                |                                  | 2,958, 65, 74, 81, 92, 98 |           | Tirroraa apud.                      | i iraviaaniniai Con                              | ipieuon.             |
|                                              |                                  | 15, 18, 30, 48, 50, 60, 7 | 0, 80,    | Perforated OH 3                     |                                                  |                      |
|                                              |                                  | 3112, 16, 20, 32, 35, 40  | , 45, 49, |                                     | al oil & 10,000# sa                              | nd                   |
| 7 RVRS 3,184'                                |                                  | 53, 57, 61*               |           | IP 75 BOPD, 0 B<br>3/65 Dumped 100  |                                                  |                      |
| <u> </u>                                     |                                  | 1                         |           | 11/65 T&A well                      | vo gai aciu                                      |                      |
|                                              |                                  |                           |           | 2/66 Texas Pacif                    | ic planned to shoo                               |                      |
|                                              |                                  |                           | ••        | 3,568' but they                     | put the well on pu                               | mp first. It made 15 |
|                                              |                                  | CIBP @ 3,590' on 9/22/    |           | BOPD, 18 BWI<br>to add zone.        | 20 & 212 MCFPD.                                  | They decided not     |
| <u> </u>                                     |                                  | 7" @ 3,596' w/250 sx C    | nrt.      | to add zone.<br>11/80 Re-set pun    | noina unit                                       |                      |
| QUEEN 3,542'                                 | $  \Diamond \Diamond \Diamond  $ | 1                         |           |                                     | MCFD, 14 BWPC                                    | )                    |
|                                              |                                  | }                         |           | 10/93 T&A well.                     |                                                  |                      |
|                                              |                                  |                           |           | 10/98 T&A well.                     |                                                  |                      |
|                                              |                                  |                           |           | 1                                   |                                                  |                      |
|                                              | TD 3,629'                        |                           |           |                                     |                                                  | 1                    |
| # 1 '                                        |                                  |                           |           |                                     |                                                  |                      |

Jalmat Field: AC-1 #50,52,54,57,60,66,71,72,74,80,81, 107 & AC-2 #29-Queen

Commingling

Lea County, New Mexico

Merit Energy Company has requested approval to commingle the Yates formation (Jalmat Pool) with the Queen formation (Langlie-Mattix).

All of these wells are located in Lea County, C Sec 10, B-D-E-G-M Sec 13, G Sec 15, E-Sec 23, I-K-L-O-Sec 24 T23S R36E and D Sec 9 T22S R36E. Commingling the Jalmat Pool with the Langlie Mattix Pool is in the interest of both royalty owners and the conservation, and it will extend the life of each well and optimize recovery from both Pools. The 13 well's commercial value will be extended 20 years based on estimated reserves from the Queen formation, and will ultimately allow uncommercial Jalmat Pool reserves to be recovered via production from the Queen. The Queen Completions are uneconomic if it is required by the NMOCD to seal off the Jalmat Pool from the Langlie Mattix Pool. Operationally, fluid samples will be collected before and after commingling. Scale inhibitors will be continuously pumped during operations. The fluid level will be maintained below the Jalmat pool both to optimize production and reduce any scaling tendencies.