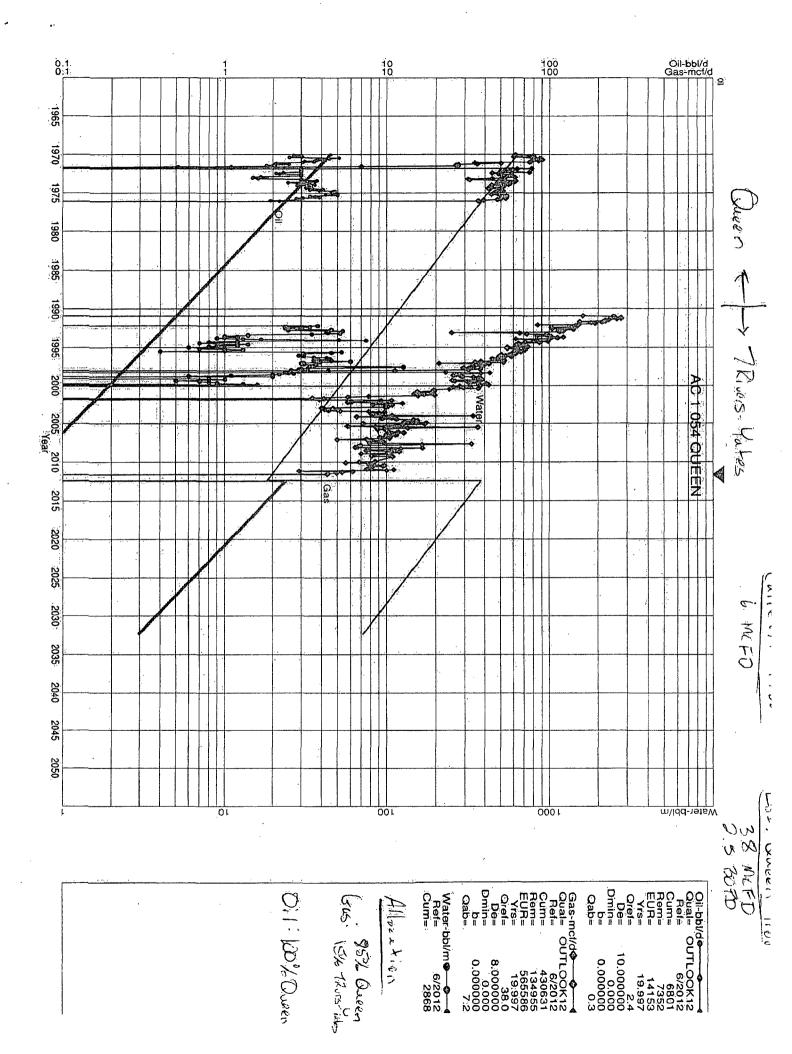

All of these wells are located in Lea County, C Sec 10, B-D-E-G-M Sec 13, G Sec 15, E-Sec 23, I-K-L-O-Sec 24 T23S R36E and D Sec 9 T22S R36E. Commingling the Jalmat Pool with the Langlie Mattix Pool is in the interest of both royalty owners and the conservation, and it will extend the life of each well and optimize recovery from both Pools. The 13 well's commercial value will be extended 20 years based on estimated reserves from the Queen formation, and will ultimately allow uncommercial Jalmat Pool reserves to be recovered via production from the Queen. The Queen Completions are uneconomic if it is required by the NMOCD to seal off the Jalmat Pool from the Langlie Mattix Pool. Operationally, fluid samples will be collected before and after commingling. Scale inhibitors will be continuously pumped during operations. The fluid level will be maintained below the Jalmat pool both to optimize production and reduce any scaling tendencies.