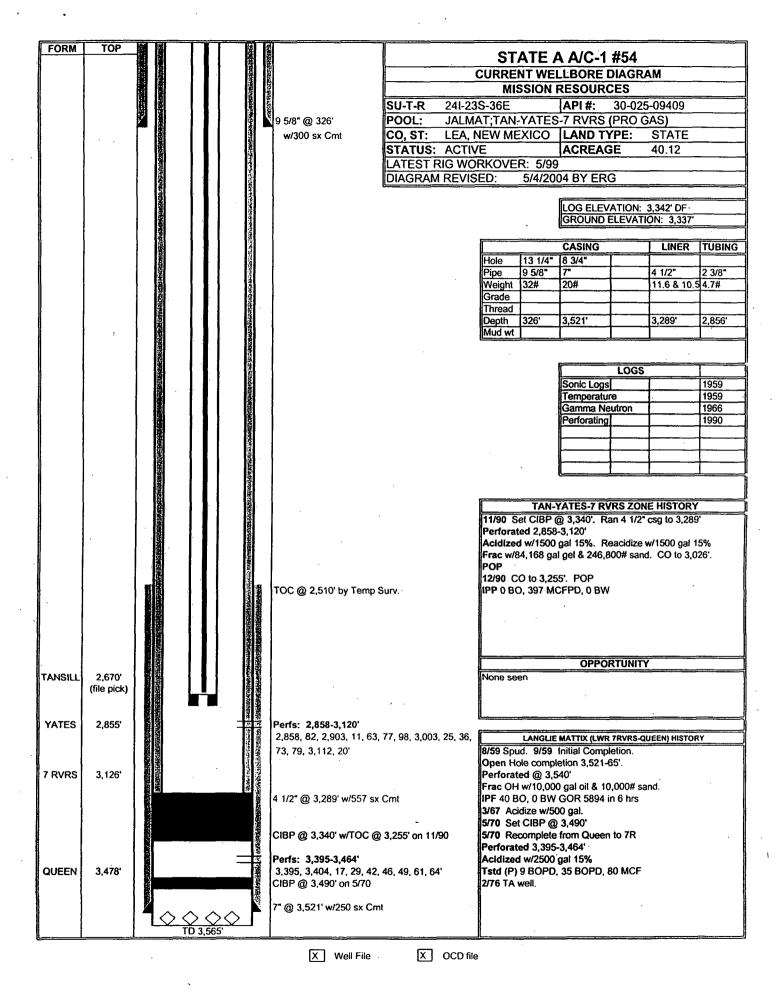

## APPLICATION FOR DOWNHOLE COMMINGLING

| Merit Energy Company                                                                                                                                        |                                                                            | 727 Noel Rd Ste 500 Dallas, TX                                  |                          |  |  |  |  |  |
|-------------------------------------------------------------------------------------------------------------------------------------------------------------|----------------------------------------------------------------------------|-----------------------------------------------------------------|--------------------------|--|--|--|--|--|
| Operator Address NGC-4547                                                                                                                                   |                                                                            |                                                                 |                          |  |  |  |  |  |
| State A A/C 1 Lease                                                                                                                                         | 54 I-24-23S<br>Well No. Unit Letter-:                                      | Section-Township-Range                                          | Lea County               |  |  |  |  |  |
|                                                                                                                                                             |                                                                            |                                                                 | •                        |  |  |  |  |  |
| OGRID No. 14591 Property Co                                                                                                                                 | ode API No. <u>30-025</u>                                                  | <u>-09409</u> Lease Type:                                       | Federal X State Fee      |  |  |  |  |  |
| DATA ELEMENT                                                                                                                                                | UPPER ZONE                                                                 | INTERMEDIATE ZONE                                               | LOWER ZONE               |  |  |  |  |  |
| Pool Name                                                                                                                                                   | Jalmat Tansil Yates 7-Rivers                                               | *                                                               | Eurice/7 Rivers Queen-So |  |  |  |  |  |
| Pool Code                                                                                                                                                   | 79240                                                                      |                                                                 | 24130                    |  |  |  |  |  |
| Top and Bottom of Pay Section (Perforated or Open-Hole Interval)                                                                                            | 2853'-3120'                                                                |                                                                 | 3395'-3464'              |  |  |  |  |  |
| Method of Production (Flowing or Antificial Lift)                                                                                                           | Artificial Lift                                                            |                                                                 | Artificial Lift          |  |  |  |  |  |
| Bottomhole Pressure (Note: Pressure data will not be required if the bottom perforation in the lower zone is within 150% of the                             |                                                                            |                                                                 |                          |  |  |  |  |  |
| depth of the top perforation in the upper zone)                                                                                                             | NA                                                                         | ·                                                               | NA                       |  |  |  |  |  |
| Oil Gravity or Gas BTU (Degree API or Gas BTU)                                                                                                              | BTU 1.3174                                                                 |                                                                 | 33.6 API/1.2088 BTU      |  |  |  |  |  |
| Producing, Shut-In or<br>New Zone                                                                                                                           | Producing                                                                  |                                                                 | New Zone                 |  |  |  |  |  |
| Date and Oil/Gas/Water Rates of Last Production. (Note: For new zones with no production history.                                                           | Date: 02/20/2012                                                           | Date:                                                           | Date:                    |  |  |  |  |  |
| applicant shall be required to attach production estimates and supporting data.)                                                                            | Rates: 0 BO; 6 MCF                                                         | Rates:                                                          | Rates: 2.5BO;38 MCF      |  |  |  |  |  |
| Fixed Allocation Percentage (Note: If allocation is based upon something other                                                                              | Oil Gas                                                                    | Oil Gas                                                         | Oil Gas                  |  |  |  |  |  |
| than current or past production, supporting data or explanation will be required.)                                                                          | 0 % 15 %                                                                   | % %                                                             | 100 % 85 %               |  |  |  |  |  |
|                                                                                                                                                             | ADDITION                                                                   | NAL DATA                                                        |                          |  |  |  |  |  |
| Are all working, royalty and overriding If not, have all working, royalty and ov                                                                            |                                                                            |                                                                 | Yes X No No No No        |  |  |  |  |  |
| Are all produced fluids from all commi                                                                                                                      | ngled zones compatible with each of                                        | other?                                                          | Yes X No                 |  |  |  |  |  |
| Will commingling decrease the value of                                                                                                                      | f production?                                                              |                                                                 | YesNo_X                  |  |  |  |  |  |
| If this well is on, or communitized with or the United States Bureau of Land M                                                                              |                                                                            |                                                                 | Yes_X No                 |  |  |  |  |  |
| NMOCD Reference Case No. applicab                                                                                                                           | le to this well:                                                           |                                                                 |                          |  |  |  |  |  |
| For zones with no production histo<br>Data to support allocation method on<br>Notification list of working, royalty                                         | at least one year. (If not available, ry, estimated production rates and s | attach explanation.) upporting data. r uncommon interest cases. | 1                        |  |  |  |  |  |
|                                                                                                                                                             | PRE-APPRO                                                                  | VED POOLS                                                       |                          |  |  |  |  |  |
| If application is                                                                                                                                           | to establish Pre-Approved Pools, th                                        | ne following additional information v                           | vill be required:        |  |  |  |  |  |
| List of other orders approving downhol<br>List of all operators within the propose<br>Proof that all operators within the prop<br>Bottomhole pressure data. | d Pre-Approved Pools                                                       |                                                                 |                          |  |  |  |  |  |
| I hereby certify that the information                                                                                                                       | n above is true and complete to t                                          | he best of my knowledge and bel                                 | ief.                     |  |  |  |  |  |
| SIGNATURE TO THE                                                                                                                                            | TITLE_R                                                                    | egulatory Analyst                                               | DATE 02/22/2012          |  |  |  |  |  |
| TYPE OR PRINT NAME Matter                                                                                                                                   | gden                                                                       | TELEPHONE NO. (_                                                | ) (972)628-1603          |  |  |  |  |  |
| E-MAIL ADDRESS matt.ogden                                                                                                                                   | @meritenergy.com                                                           |                                                                 |                          |  |  |  |  |  |

### WELL LOCATION AND ACREAGE DEDICATION PLAT

|                    |         | WE                                     | LL LO            | CATION       | I AND AC                | REAGE DEDI                            | CATION PI        | LAT                                                                                  |                                                  |  |  |  |
|--------------------|---------|----------------------------------------|------------------|--------------|-------------------------|---------------------------------------|------------------|--------------------------------------------------------------------------------------|--------------------------------------------------|--|--|--|
| Af                 | PI Numb | er                                     |                  | 2 Pool C     | 2 Pool Code 3 Pool Name |                                       |                  |                                                                                      |                                                  |  |  |  |
|                    | 30-025- | 09409                                  |                  | 79240        |                         | Jalmat Tansill Yates 7 Rvrs (Pro Gas) |                  |                                                                                      |                                                  |  |  |  |
| 4 Property         | Code    |                                        |                  |              | 5 Prope                 | rty Name                              | 6 Well Number    |                                                                                      |                                                  |  |  |  |
| 24669              | )<br>   |                                        | <u> </u>         |              | State A                 | A/C 1                                 |                  | 54                                                                                   |                                                  |  |  |  |
| 7 OGRID No.        |         |                                        |                  | , et         | 8 Oper                  | ator Name                             |                  | 9 Elevation                                                                          |                                                  |  |  |  |
| 16279              | 1       |                                        |                  |              | Raptor Re               | sources                               |                  |                                                                                      |                                                  |  |  |  |
|                    |         |                                        |                  | •            | 10 Surfac               | e Location                            |                  | -                                                                                    |                                                  |  |  |  |
| UL or lot no.      | Section | Township                               | Range            | Lot Idn      | Feet from the           | North/South line                      | Feet from the    | East/West line                                                                       | County                                           |  |  |  |
| I                  | 24      | 238                                    | 36E              |              | 1980                    | South                                 | 660              | East                                                                                 | Lea                                              |  |  |  |
|                    |         |                                        | н Во             | ttom Hol     | e.Location              | If Different Fr                       | om Surface       |                                                                                      |                                                  |  |  |  |
| UL or lot no.      | Section | Township                               | Range            | Lot Idn      | Feet from the           | North/South line                      | Feet from the    | East/West line                                                                       | County                                           |  |  |  |
|                    |         |                                        |                  | j'           |                         |                                       |                  |                                                                                      |                                                  |  |  |  |
| 12 Dedicated Acres | 13 Join | nt or Infil 14                         | Consolidatio     | on Code 15   | Order No.               |                                       |                  |                                                                                      |                                                  |  |  |  |
| 480                | Ш.      |                                        |                  |              | R-115                   |                                       | Applied For      |                                                                                      |                                                  |  |  |  |
| NO ALLOV           | VABLE   | WILL BE A                              | SSIGNE           | D TO THI     | S COMPLET               | ION UNTIL ALL                         | INTERESTS H      | AVE BEEN CO                                                                          | NSOLIDATED                                       |  |  |  |
| +++++++++++        |         | OR A I                                 | NON-ST.          | ANDARD       | UNIT HAS E              | EEN APPROVED                          |                  |                                                                                      |                                                  |  |  |  |
| 16                 |         |                                        |                  | <b>∄</b> ·   |                         |                                       | 17 OPE           | RATOR CER                                                                            | TIFICATION                                       |  |  |  |
| 100                | 1       | 2                                      |                  | Ī            |                         | 1                                     | -                | that the information contained herein is<br>e to the best of my knowledge and belief |                                                  |  |  |  |
| £ 660 /1/4         | 153     | 0                                      |                  | Ī            |                         |                                       | 1100 \$110 (0111 |                                                                                      | knowledge and tiener                             |  |  |  |
| 1                  |         |                                        |                  | ‡            |                         | <b> </b> .                            |                  |                                                                                      |                                                  |  |  |  |
| <del> </del>       | 1650    | <del> </del>                           | 26               | ‡            |                         |                                       |                  |                                                                                      |                                                  |  |  |  |
|                    |         | <u> </u>                               |                  | <u> </u>     |                         |                                       |                  | ur So                                                                                |                                                  |  |  |  |
| 14.8               |         | 8                                      |                  | <u> </u>     |                         |                                       | Signature        |                                                                                      |                                                  |  |  |  |
|                    | 1650    |                                        |                  | <b>‡</b>     |                         | ,                                     | Printed Nan      | Bill R. Kea                                                                          | thly                                             |  |  |  |
| 1/40               |         | # z                                    | 2                | ‡            |                         |                                       | Trinces is an    | Regulatory A                                                                         | Joent                                            |  |  |  |
| <u> </u>           | 42      |                                        | 4                | <b>‡</b>     |                         |                                       | Title            |                                                                                      | tgent                                            |  |  |  |
| <u> </u>           | •       | i ·                                    | •                | <del>-</del> |                         |                                       | 8                | 2-2-01                                                                               |                                                  |  |  |  |
| •                  |         |                                        |                  | <b>1</b>     |                         |                                       | Date             |                                                                                      |                                                  |  |  |  |
| ‡                  |         |                                        |                  |              | <del>''''''''</del>     |                                       | 18 SUR           | VEYOR CER                                                                            | TIFICATION                                       |  |  |  |
| <u>.</u>           |         |                                        |                  |              | 4                       |                                       |                  | nfy that the well local                                                              | ion shown on this plat                           |  |  |  |
| 160 H107           | ,<br>   | 1580                                   | <sup>74</sup> 52 |              |                         | \$54 6KD                              | was plotted)     |                                                                                      | ial surveys made by me<br>i the same is true and |  |  |  |
| · 个                |         | <i>''</i>                              | 1                |              | -11                     | 1                                     |                  | e best of my belief.                                                                 |                                                  |  |  |  |
| <u> </u>           |         |                                        |                  |              | 32                      | 1450                                  | <del></del> \$   |                                                                                      |                                                  |  |  |  |
| 180                |         |                                        |                  |              | <b>~</b>                | 48                                    | Date of Sun      | =                                                                                    |                                                  |  |  |  |
|                    |         | 121                                    | 7                | 1            | 8                       | 6                                     | Signature ar     | nd Seal of Professiona                                                               | si Surveyor:                                     |  |  |  |
| 1                  | دعی     | ~?4<br>                                | 80               |              |                         |                                       | #                |                                                                                      |                                                  |  |  |  |
| ر در در ال         |         | 1                                      | 1                | <b>a</b> .   | 15.0 4                  |                                       | <b>,</b> #  *    |                                                                                      |                                                  |  |  |  |
| <del>*</del> ; a   | 108     |                                        |                  | \$5          | 1580                    | 744                                   | <del>'    </del> | •                                                                                    |                                                  |  |  |  |
| 12                 |         |                                        | ł                | 1            | 24                      | 2,7                                   | #                |                                                                                      | i                                                |  |  |  |
| Į ,                |         |                                        | ],               |              | 10                      | ja                                    | Certificate N    | lumber                                                                               |                                                  |  |  |  |
|                    |         | ,,,,,,,,,,,,,,,,,,,,,,,,,,,,,,,,,,,,,, | <del>"…</del>    |              | سيناسيلا                |                                       |                  |                                                                                      |                                                  |  |  |  |