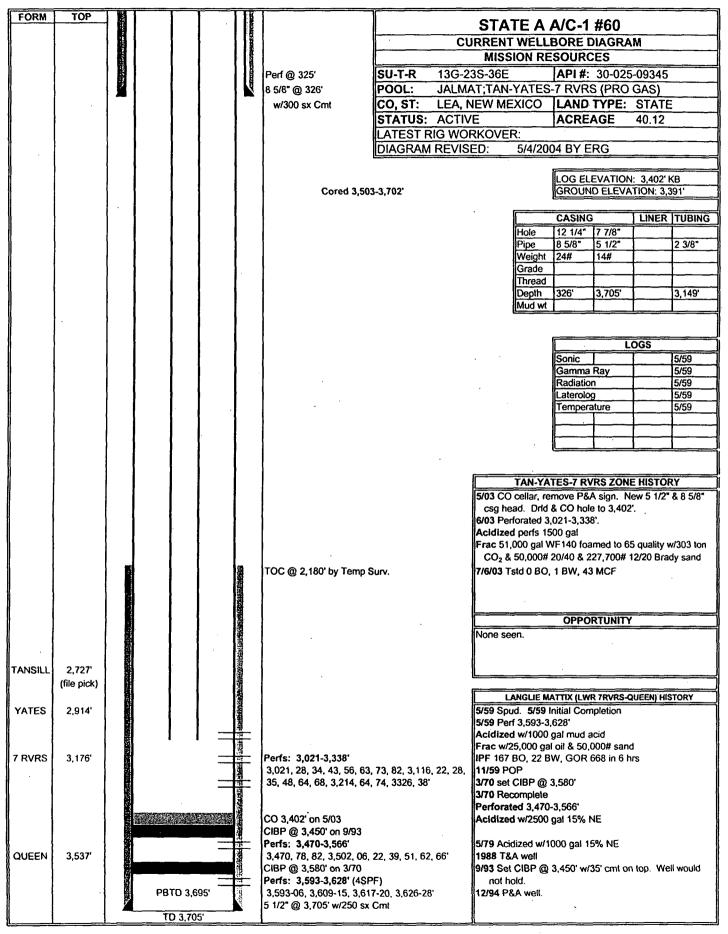

APPLICATION FOR DOWNHOLE COMMINGLING

| Merit Energy Company                                                                                                                                                       | 137                          | 727 Noel Rd Ste 500 Dallas, TX 7 | 5240                     |
|----------------------------------------------------------------------------------------------------------------------------------------------------------------------------|------------------------------|----------------------------------|--------------------------|
| Operator                                                                                                                                                                   | Add                          | tress DAFS-45                    | 49                       |
| State A A/C 1                                                                                                                                                              | 60 G-13-23                   | 3-30E                            | Lea                      |
| Lease                                                                                                                                                                      | Well No. Unit Letter-S       | Section-Township-Range           | County                   |
| OGRID No. <u>14591</u> Property Co                                                                                                                                         | de API No. <u>30-025</u>     | 5-09345 Lease Type:              | Federal _X_StateFee      |
| DATA ELEMENT                                                                                                                                                               | UPPER ZONE                   | INTERMEDIATE ZONE                | LOWER ZONE               |
| Pool Name                                                                                                                                                                  | Jalmat Tansil Yates 7-Rivers | rg-                              | Eurice 7 Rivers Queen 85 |
| Pool Code                                                                                                                                                                  | 79240                        | ·                                | 24130                    |
| Top and Bottom of Pay Section<br>(Perforated or Open-Hole Interval)                                                                                                        | 3021'-3338'                  |                                  | 3470'-3628'              |
| Method of Production<br>(Flowing or Artificial Lift)                                                                                                                       | Artificial Lift              |                                  | Artificial Lift          |
| Bottomhole Pressure<br>(Note: Pressure data will not be required if the bottom                                                                                             | •                            |                                  |                          |
| perforation in the lower zone is within 150% of the depth of the top perforation in the upper zone)                                                                        | NA                           |                                  | NA                       |
| Oil Gravity or Gas BTU<br>(Degree API or Gas BTU)                                                                                                                          | BTU 1.3174                   |                                  | 33.6 API/1.2088 BTU      |
| Producing, Shut-In or<br>New Zone                                                                                                                                          | Producing                    |                                  | New Zone                 |
| Date and Oil/Gas/Water Rates of<br>Last Production.<br>(Note: For new zones with no production history.                                                                    | Date: 02/20/2012             | Date:                            | Date:                    |
| applicant shall be required to attach production<br>estimates and supporting data.)                                                                                        | Rates: 0 BO; 15 MCF          | Rates:                           | Rates: 2 BO;8 MCF        |
| Fixed Allocation Percentage<br>(Note: If allocation is based upon something other<br>than current or past production, supporting data or<br>explanation will be required.) | Oil Gas<br>0 % 65 %          | Oil Gas<br>% %                   | Oil Gas                  |

## ADDITIONAL DATA

| Are all working, royalty and overriding royalty interests identical in all commingled zones?<br>If not, have all working, royalty and overriding royalty interest owners been notified by certified mail?  | Yes <u>X</u><br>Yes | No<br>No |
|------------------------------------------------------------------------------------------------------------------------------------------------------------------------------------------------------------|---------------------|----------|
| Are all produced fluids from all commingled zones compatible with each other?                                                                                                                              | Yes X               | No       |
| Will commingling decrease the value of production?                                                                                                                                                         | Yes                 | NoX      |
| If this well is on, or communitized with, state or federal lands, has either the Commissioner of Public Lands or the United States Bureau of Land Management been notified in writing of this application? | Yes <u>X</u>        | No       |
| NMOCD Reference Case No. applicable to this well:                                                                                                                                                          |                     |          |
| Attachments:                                                                                                                                                                                               |                     |          |