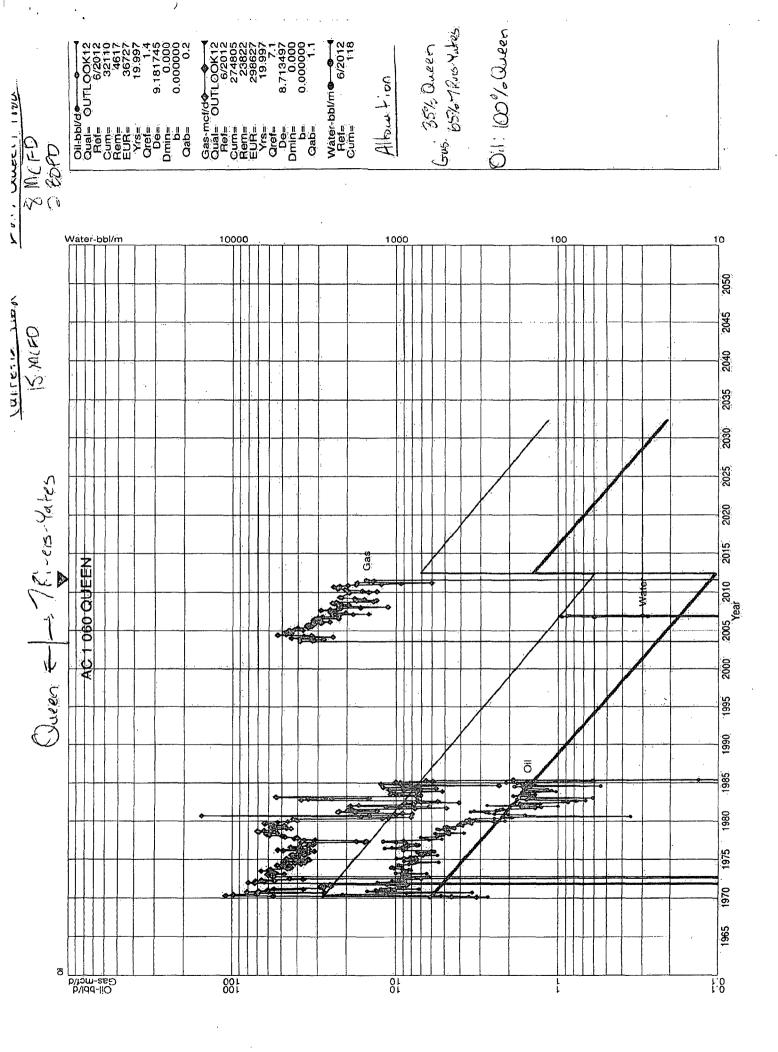

All of these wells are located in Lea County, C Sec 10, B-D-E-G-M Sec 13, G Sec 15, E- Sec 23, I-K-L-O-Sec 24 T23S R36E and D Sec 9 T22S R36E. Commingling the Jalmat Pool with the Langlie Mattix Pool is in the interest of both royalty owners and the conservation, and it will extend the life of each well and optimize recovery from both Pools. The 13 well's commercial value will be extended 20 years based on estimated reserves from the Queen formation, and will ultimately allow uncommercial Jalmat Pool reserves to be recovered via production from the Queen. The Queen Completions are uneconomic if it is required by the NMOCD to seal off the Jalmat Pool from the Langlie Mattix Pool. Operationally, fluid samples will be collected before and after commingling. Scale inhibitors will be continuously pumped during operations. The fluid level will be maintained below the Jalmat pool both to optimize production and reduce any scaling tendencies.