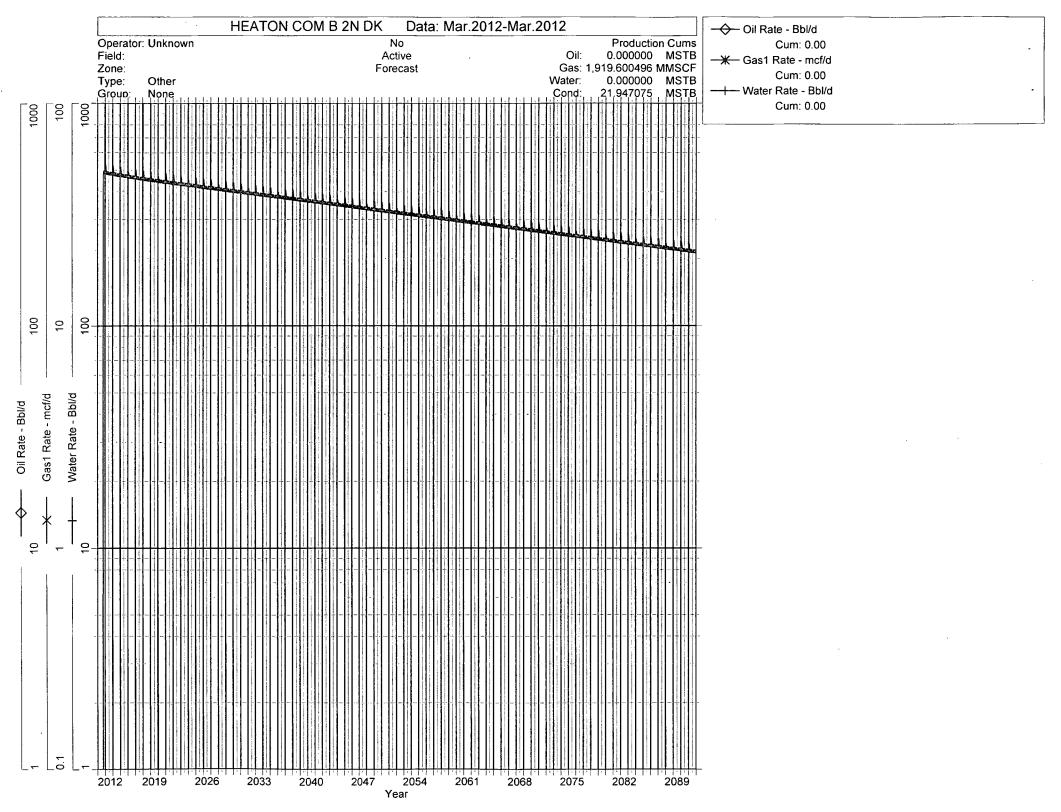

| 2648 62          | Z Certificate N | umber             |                                                             |  |  |







BURLINGTON

RESOURCES Oil & Gas Company LP 3401 E. 30<sup>th</sup> St. P.O. Box 4289 Farmington, NM 87499-4289

March 30, 2012

Subject well: Heaton Com B 2N

It has come to our attention that some interest owners may find the Down Hole Commingle application process slightly confusing. We hope this letter will clarify some of the questions you as an interest owner may have.

ConocoPhillips' (or Burlington's) plans are to add gas pay to the subject well and down hole commingle production. As required by regulation, we have enclosed a copy of the Commingling Application for your review. No action by you is required at this time unless you object.

If you object, you will need to send notice Burlington Resources/ConocoPhillips, PO Box 4289, Farmington, NM 87499 or New Mexico Oil Conservatio