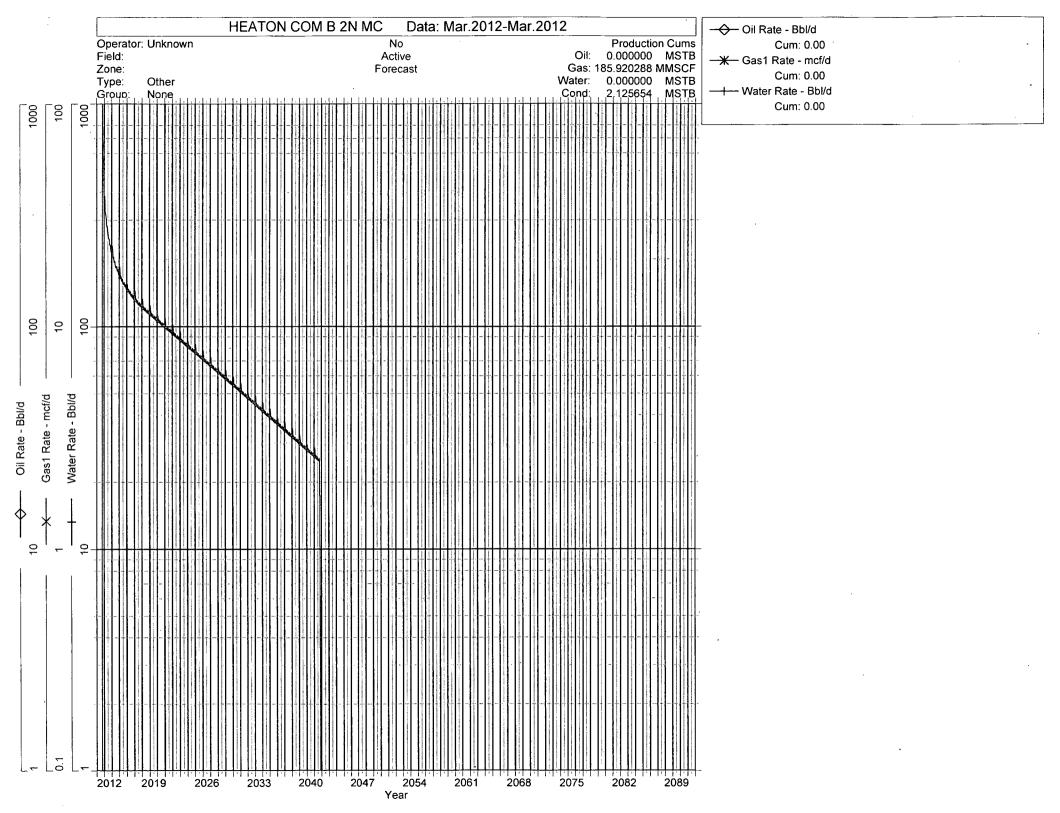

| 2648 62          | Z Certificate N | umber             |                                                             |  |  |







BURLINGTON

RESOURCES Oil & Gas Company LP 3401 E. 30<sup>th</sup> St. P.O. Box 4289 Farmington, NM 87499-4289

March 30, 2012

Subject well: Heaton Com B 2N

It has come to our attention that some interest owners may find the Down Hole Commingle application process slightly confusing. We hope this letter will clarify some of the questions you as an interest owner may have.

ConocoPhillips' (or Burlington's) plans are to add gas pay to the subject well and down hole commingle production. As required by regulation, we have enclosed a copy of the Commingling Application for your review. No action by you is required at this time unless you object.

If you object, you will need to send notice Burlington Resources/ConocoPhillips, PO Box 4289, Farmington, NM 87499 or New Mexico Oil Conservat