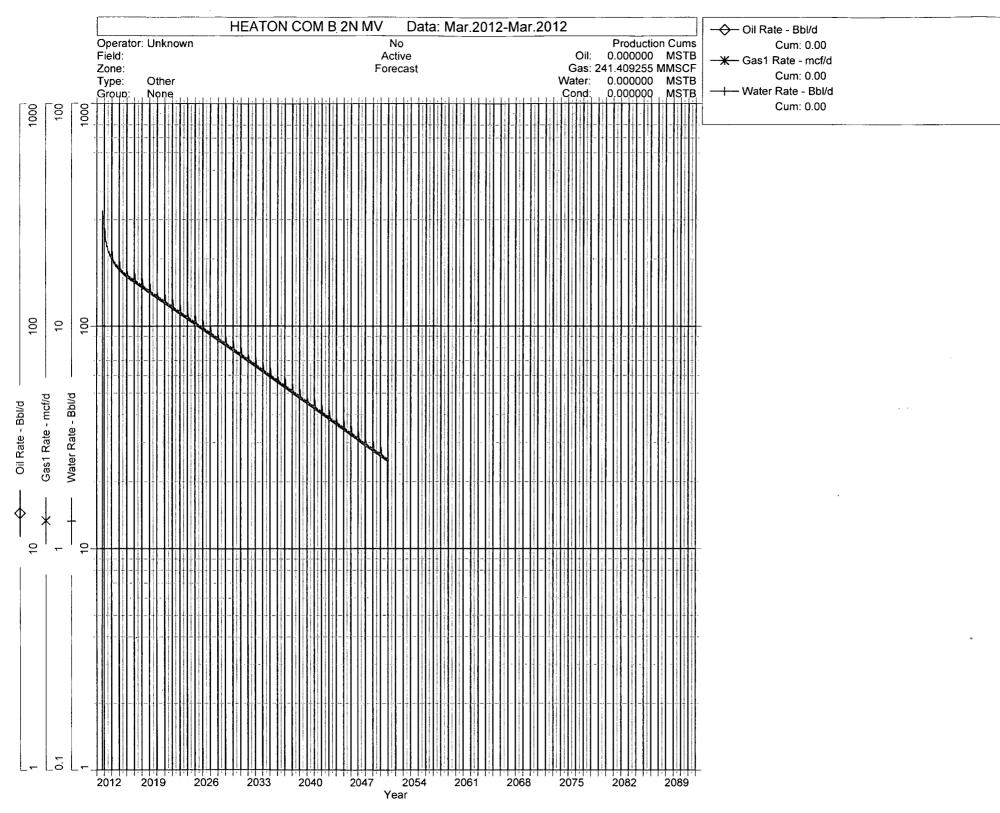

| 2648 62          | Z Certificate N | umber             |                                                             |  |  |







BURLINGTON

RESOURCES Oil & Gas Company LP 3401 E. 30<sup>th</sup> St. P.O. Box 4289 Farmington, NM 87499-4289

March 30, 2012

Subject well: Heaton Com B 2N

It has come to our attention that some interest owners may find the Down Hole Commingle application process slightly confusing. We hope this letter will clarify some of the questions you as an interest owner may have.

ConocoPhillips' (or Burlington's) plans are to add gas pay to the subject well and down hole commingle production. As required by regulation, we have enclosed a copy of the Commingling Application for your review. No action by you is required at this time unless you object.

If you object, you will need to send notice Burlington Resources/ConocoPhillips, PO Box 4289, Farmington, NM 87499 or New Mexico Oil Conserv