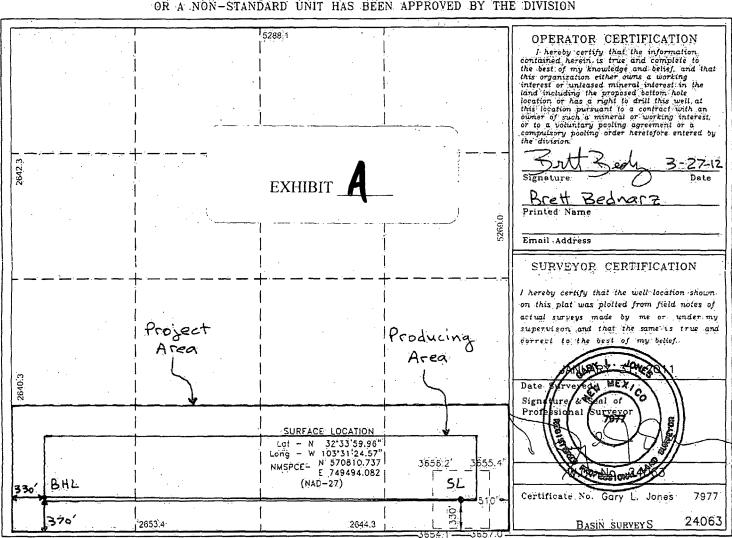

The well will be drilled to a depth sufficient to test the Bone Spring formation (Lea-Bone Spring Pool). Under Order No. R-1827-A, the pool has 80 acre spacing, with wells to be located within 150 feet of the center of a quarter-quarter section. A form C-102 is attached as **Exhibit A**.

## OIL CONSERVATION DIVISION

1220 South St. Francis Dr. Santa Fe. New Mexico 87505

WELL LOCATION AND ACREAGE DEDICATION PLAT

☐ AMENDED REPORT

| API Nümber         | Priol Code<br>37670 | undesignated<br>Lea Bone       | Pool Name | ~ ~                |
|--------------------|---------------------|--------------------------------|-----------|--------------------|
| Property Code      |                     | perty Name  14" FEDERAL COM    | 4 1       | Well Number-<br>2H |
| ogrid No.<br>14744 | \$ **·              | erator Name<br>E. OIL. COMPANY |           | Elevation<br>3656  |

#### Surface Location

| UL or lot No. | Section | Township | Range | Lot Idn | Feet from the | North/South line | Feet from the | East/West line | County |
|---------------|---------|----------|-------|---------|---------------|------------------|---------------|----------------|--------|
| P             | 14      | 20 S     | 34 E  |         | 330           | SOUTH            | 510           | EAST           | LEA    |

#### Bottom Hole Location If Different From Surface

| UL or lot No.   | Section<br>14 | Township     | Range<br>34E  | Lot:Idn | Feet from the | North/South line | Feet from the 330 | East/West line | County |
|-----------------|---------------|--------------|---------------|---------|---------------|------------------|-------------------|----------------|--------|
| Dedicated Acres | Joint o       | r Infill. Co | nsolidătion ( | ode Or  | der No.       |                  | •                 |                | ***    |

NO ALLOWABLE WILL BE ASSIGNED TO THIS COMPLETION UNTIL ALL INTERESTS HAVE BEEN CONSOLIDATED OR A NON-STANDARD UNIT HAS BEEN APPROVED BY THE DIVISION

JAMES BRUCE ATTORNEY AT LAW

POST OFFICE BOX 1056 SANTA FE, NEW MEXICO 87504