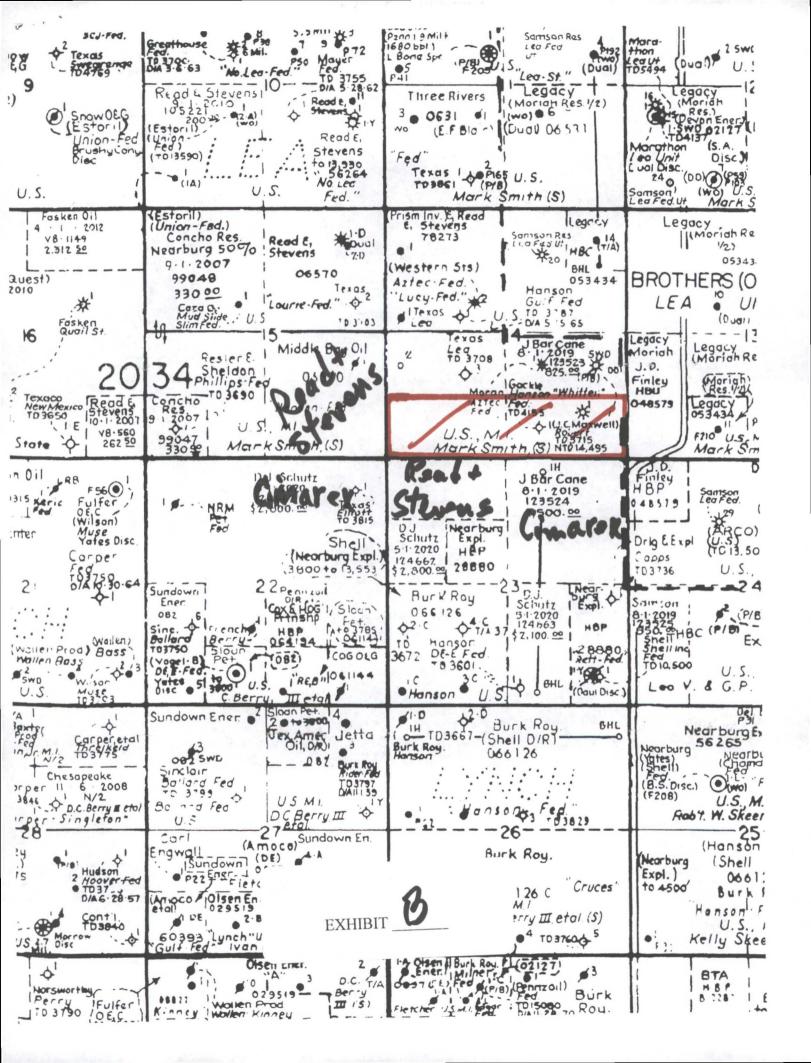

The surface location was selected to accommodate the fee surface owner. The well is essentially being drilled on statewide location rules to maximize the productive length of the wellbore.

A land plat identifying offset working interest owners/operators to the west, southwest, and south is attached as **Exhibit B**. Notice was given to the offsets by the letter attached as **Exhibit C**.

# CERTIFIED MAIL - RETURN RECEIPT REQUESTED

Read & Stevens, Inc.
Suite 1000
400 North Pennsylvania
Roswell, New Mexico 88201

Cimarex Energy Co. Suite 600 600 North Marienfeld Midland, Texas 79701

### Ladies and gentlemen:

Mewbourne Oil Company has filed an application with the New Mexico Oil Conservation Division seeking an unorthodox oil well location in the S½S½ of Section 14, Township 20 South, Range 34 East, N.M.P.M., Lea County, New Mexico. A copy of the application is enclosed. You are an offset interest owner. If you object to the application, you must notify the Division in writing no later than 20 days from the date of this letter (the Division's address is 1220 South St. Francis Drive, Santa Fe, New Mexico 87505). Failure to object will preclude you from contesting this matter at a later date.