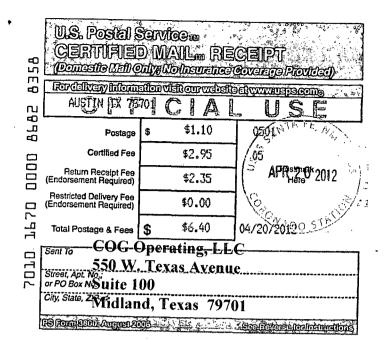

of Section 16 is currently being developed in the Glorieta-Yeso interval by the COG Operating, LLC Yucca State Wells No. 3, 6 and 7. In accordance with Division rules, notice is being provided, by certified mail, to Linn Operating, Inc./Linn Energy Holdings, LLC and COG Operating, LLC.

## <u>CERTIFIED MAIL</u> <u>RETURN RECEIPT REQUESTED</u>

TO: COG Operating, LLC

Linn Operating, Inc./Linn Energy Holdings, LLC

550 W. Texas Ave.

600 Travis Street

Suite 100

**Suite 5100** 

Midland, Texas 79701

Houston, Texas 77002

Re:

**Apache Corporation** 

Application for Unorthodox Oil Well Location

Lee Federal No. 60

1115' FSL & 330' FEL (Unit P).

Section 17, T-17 South, R-31 East, NMPM,

Cedar Lake Glorieta-Yeso Pool Eddy County, New Mexico