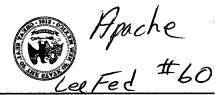

Lee Federal No. 60

API No. (30-015-40177)

1115' FSL & 330' FEL (Unit P)

Section 17, T-17 South, R-31 East, NMPM,

Eddy County, New Mexico

Dear Ms. Bailey:

Pursuant to Division Rule 19.15.15.13, Apache Corporation ("Apache") respectfully requests administrative approval of an unorthodox oil well location for its proposed Lee Federal No. 60. This well will be drilled as a development oil well in the Cedar Lake Glorieta-Yeso Pool (96831).

The attached vicinity map shows that the proposed unorthodox well location is necessary in order to avoid an existing plugged and abandoned wellbore and well pad.

The two affected offset tracts are the NE/4 SE/4 of Section 17, and the NW/4 SW/4 of Section 16 (see attached plat). There is currently no production from the Glorieta-Yeso interval within the NE/4 SE/4 of Section 17. This tract is currently operated/leased by Linn Operating, Inc./Linn Energy Holdings, LLC. The NW/4 SW/4

Attached is a Form C-102 showing the proposed well, spacing unit and other existing or proposed wells in the spacing unit. Also attached is a plat identifying the affected offset acreage, a vicinity map, and an offset operator/leasehold owner notice letter.