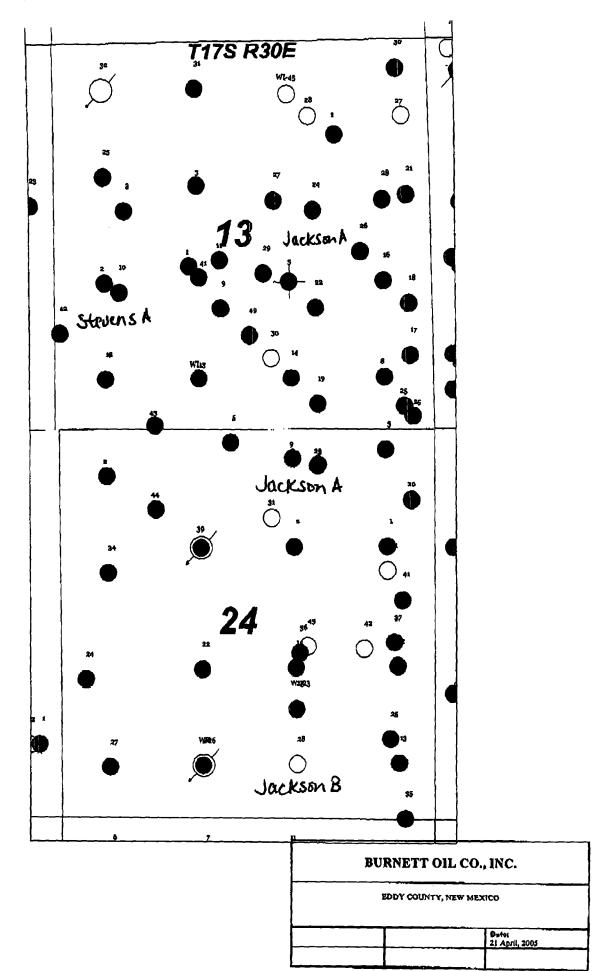

Re: Jackson A #31 Eddy County, New Mexico Unit B. 1220' FNL, 2310' FEL –Sec 24, T17S, R30E- SURFACE Unit J, 1240' FSL, 2135' FEL –SEC 13, T17S, R30E- BOTTOM HOLE

Gentlemen:

Burnett Oil Co., Inc. respectfully request an exception without notice and hearing to NMOCD Rule 104 for the Jackson A #31 new drill (Cedar Lake Yeso) well. Our original spot was for a bottom hole standard location as a horizontal well. The ending point of the bottom hole was off target to the East and slightly shorter than permitted. The flow line goes to our Jackson A tank battery on the lease. The attached plat shows we are the Operator of Record for all the wells on all sides of this well site. <u>All of the interest ownership for this entire lease is exactly the</u> <u>same</u>. A copy of our approved 3160-3 and 3160-4, the archaeological survey for the area and AFE approval letter from the working interest owners are included for your easy reference.

Re: Jackson A #31 Eddy County, New Mexico Unit B, 1220' FNL, 2310' FEL –Sec 24, T17S, R30E- SURFACE Unit J, 1240' FSL, 2310' FEL –SEC 13, T17S, R30E- BOTTOM HOLE

Dear Mr. Arrant:

Per our conversation with Mr. Tim W. Gum @ 4:10 PM Texas time on 4/20/2005. Mr. Gum has agreed to allow Burnett Oil Co., Inc. to continue to produce this determined NSL referenced well into separate tanks at the Jackson A battery. It is understood that no sales will occur until the NSL permit has been obtained from NMOCD in Santa Fe.