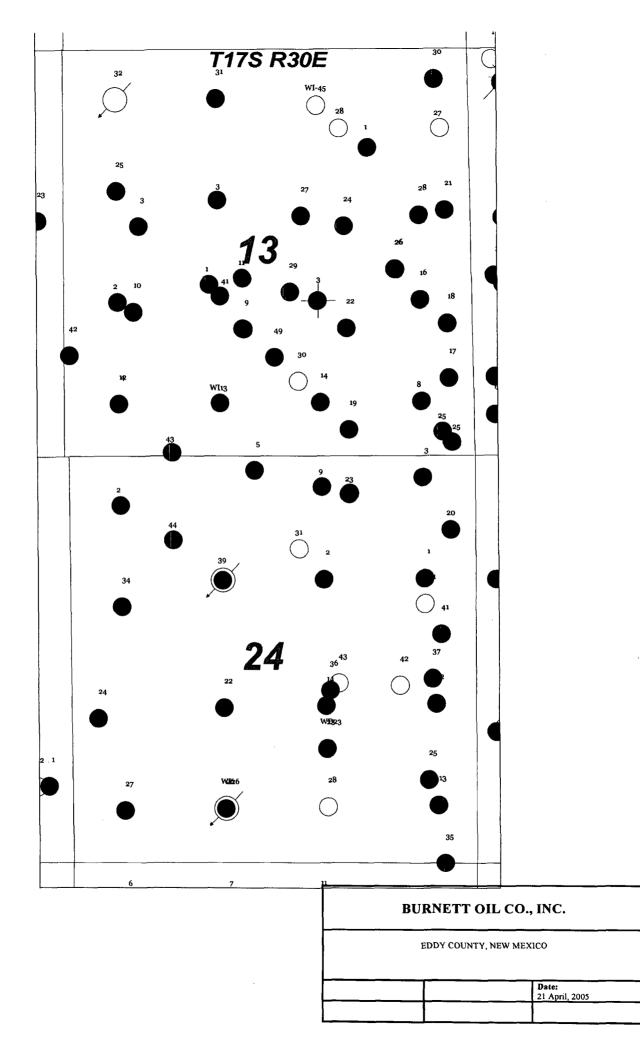

Re: Jackson A #31 Eddy County, New Mexico Unit B. 1220' FNL, 2310' FEL –Sec 24, T17S, R30E- SURFACE Unit J, 1240' FSL, 2135' FEL –SEC 13, T17S, R30E- BOTTOM HOLE

Gentlemen:

Burnett Oil Co., Inc. respectfully request an exception without notice and hearing to NMOCD Rule 104 for the Jackson A #31 new drill (Cedar Lake Yeso) well. Our original spot was for a bottom hole standard location as a horizontal well. The ending point of the bottom hole was off target to the East and slightly shorter than permitted. The flow line goes to our Jackson A tank battery on the lease. The attached plat shows we are the Operator of Record for all the wells on all sides of this well site. <u>All of the interest ownership for this entire lease is exactly the</u> <u>same</u>. A copy of our approved 3160-3 and 3160-4, the archaeological survey for the area and AFE approval letter from the working interest owners are included for your easy reference.

Re: Jackson A #31 Eddy County, New Mexico Unit B, 1220' FNL, 2310' FEL –Sec 24, T17S, R30E- SURFACE Unit J, 1240' FSL, 2310' FEL –SEC 13, T17S, R30E- BOTTOM HOLE

Dear Mr. Arrant:

Per our conversation with Mr. Tim W. Gum @ 4:10 PM Texas time on 4/20/2005. Mr. Gum has agreed to allow Burnett Oil Co., Inc. to continue to produce this determined NSL referenced well into separate tanks at the Jackson A battery. It is understood that no sales will occur until the NSL permit has been obtained from NMOCD in Santa Fe.