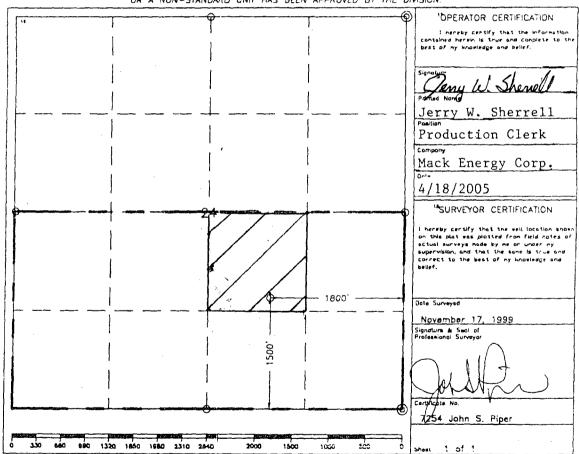

The well location and legal description is as follows:

Marlin State #1 (Formerly Texmack 24 State Com #1) 1500 FSL & 1800 FEL Sec. 24, T16S R31E, API 30-015-30852 Eddy County, New Mexico

30-015-30852

The well will be completed in the GB/SA formation in the Grayburg Jackson SR-Q-G-SA Pool.

Mack Energy is proposing to re-enter the Marlin State #1 to a total depth of 4500'. This well was originally drilled as the Texmack 24 State Com #1 to a total depth of 12,850', production casing was not run and well was plugged and abandoned in 2000. The acreage dedicated to this well is 40 acres, NW/4 SE/4 of Sec. 24 T16S R31E. Caza Energy LLC/Mack Energy Corp. are Owner/Operater of the acreage that we are encroaching upon and therefore no offset operators need be notified.

### PO Box 2088, Santa Fe, NM 87504-2088 APPLICATION FOR PERMIT TO DRILL, RE-ENTER, DEEPEN, PLUGBACK, OR ADD A ZONE OGRID Number Operator Name and Address Mack Energy Corporation 013837 P.O. Box 960 API Number Artesia, NM 88211-0960 30-015-30852 Property Name Well No. Property Code 25116 Marlin State Surface Location Feet from the North/South line Feet from the East/West line UL or lot no. Section Township Range Lot Idn County 1500 South 1800 Eddy J 24 16S 31E East Proposed Bottom Hole Location If Different From Surface East/West line UL or lot No. Township Range Lot Idn Feet from the North/South line Feet from the County Section Proposed Pool 1 Proposed Pool 2 Grayburg Jackson SR Q G SA Work Type Code Well Type Code Cable/Rotary Lease Type Code Ground Level Elevation E O R S 4379' Proposed Depth Multiple Formation Contractor Spud Date No 4500 GB/SA 4/30/2005 Proposed Casing and Cement Program Hole Size Casing Size Casing weight/foot Setting Depth Sacks of Cement Estimated TOC 14 3/4 11 3/4 42 550 350 Circulated 11 8 5/8 32 4500 2200 Circulated 7 7/8 N/A N/A N/A N/A N/A Describe the proposed program. If this application is to DEEPEN or PLUG BACK give the data on the present productive zone and proposed new productive zone. Describe the blowout prevention program, if any. Use additional sheets if necessary. Mack Energy Corporation proposes to Re-enter the formerly Texmack 24 State Com #1 now Marlin State #1 to a depth of 4500' log well and evaluate the GB/SA formation, attempt to produce. Put well on production. Well will be drilled out and completed using steel tanks. No pits will be dug at this well location. I hereby certify that the information given above is true and complete to the best OIL CONSERVATION DIVISION of my knowledge and belief Signature Approval by: Printed name: Title: Jerry W. Sherrell Title Approval Date: Expintion Dstc Production Clerk Date. Phone Conditions of Approval:

## WELL LOCATION AND ACREAGE DEDICATION PLAT

|                 | Pl Number |               | 1        | Pool Code   |                |                  | 3 Pool Nor    |           |        |             |
|-----------------|-----------|---------------|----------|-------------|----------------|------------------|---------------|-----------|--------|-------------|
| 30-013          | 5 - 308   | 52            | 1 2      | 8509        | ( ) (          | Grayburg J       | ackson SI     | R-Q-G-1   | SA     |             |
| Property Co.    |           | <del></del>   |          |             | aproperty A    |                  |               |           |        | Wall Number |
|                 |           |               |          |             | Marlin S       | tate             |               |           |        | 1           |
| TOTOIN NO.      |           |               |          |             | eoperator h    | ame              |               |           |        | Clavolion   |
| 01383           | 7         |               |          | Mack        | Energy (       | Corporatio       | n             |           |        | 4379'       |
|                 |           |               |          |             | " Surfoce L    | ocation          |               |           |        |             |
| Ut or let no.   | Section   | Township      | Range    | Lat idn     | Fast from the  | Nonth/South line | Feet from the | Enal, Wes | line   | County      |
| J               | 24        | 16-S          | 31-E     |             | 1500           | South            | 1800          | Eost      |        | Eddy        |
|                 |           |               | " В      | attam Ha    | le Location If | Different From   | Surtace       |           |        |             |
| UL or lot no.   | Saction   | Township      | Ronge    | Lol løn     | Fael from the  | North/South line | Feet from the | Enst/Wes  | line . | County      |
| Wedisplad Acres | 1330      | int or Infill | Consolic | letion Cade | TEOrder No.    | <del></del>      | l             |           |        |             |
| 40              | [         |               |          |             |                |                  |               |           |        |             |

NO ALLOWABLE WILL BE ASSIGNED TO THIS COMPLETION UNTIL ALL INTERESTS HAVE BEEN CONSOLIDATED OR A NON-STANDARD UNIT HAS BEEN APPROVED BY THE DIVISION.

- O = Staked Location = Producing Well = Injection Well = Water Supply Well = Plugged & Abandon Well
- = Found Section Corner, 2 or 3" Iron Pipe & GLO B.C. = Found /4 Section Corner, 1" Iron Pipe & GLO B.C.

## ADDITIONAL INFORMATION ON THE LOCATION

| State Plane Coardi | nates                |                       |                 |
|--------------------|----------------------|-----------------------|-----------------|
| Northing 693028.94 |                      | Easting 698756.22     |                 |
| Latitude 32°54′1   | <b>4</b> .76"        | Longitude 103*49*13.5 | o <b>.</b>      |
| Zone               | North American Datum | Combined Grid Factor  | Coordinate File |
| Eost               | 1983                 | 0.9997675             | Texmack6.cr5    |
| Drawing File       |                      | Field Book            |                 |