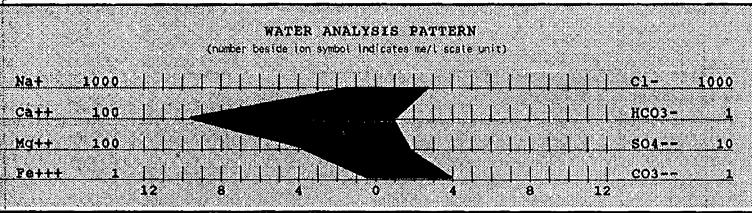

**Injection Water Analysis:** 

Water analyses from 3 such wells are attached, including a copy of a detailed analysis.

**Injection Interval Water Analysis:** 

Since there are no nearby wells producing from Bell Canyon and Cherry Canyon members, there is no analysis of such waters from the proposed injection interval under the Area of Review. It is believed that those waters are similar to produced waters from the Brushy Canyon member. For reference, a water analysis is attached from an oil well, located about 6 miles to the north, having produced from the Cherry Canyon member.

# NMOCD FORM C-108, 1/2 MILE AREA OF REVIEW INJECTION WATER AND RECEIVING ZONE WATER ANALYSES SUMMARY APRIL 4, 2012

|                          |                                                            |           |                       |                     |           |                  |                   | CHEM      | ICAL ANALY    | SIS, MILLIG | RAMS PER   | LITER     |           |              |
|--------------------------|------------------------------------------------------------|-----------|-----------------------|---------------------|-----------|------------------|-------------------|-----------|---------------|-------------|------------|-----------|-----------|--------------|
| SAMPLE INJECTION         | FORMATION NAME AND DEPTH OF                                | DATE OF   | LOCATION              | SPECIFIC GRAVITY    | •         | BICARB-<br>ONATE | HARDNESS          | CALCIUM   | MAGNE-        | SODIUM      | SULFATE    | CHLORIDE  | iron      | TOTAL SOLIDS |
| WATER SOURCE             | <u>PERFORATIONS</u>                                        | SAMPLE    | UL-SEC-TWP-RGE        | <u>G/CC</u>         | <u>pH</u> | HCO <sub>3</sub> | CaCO <sub>3</sub> | <u>Ca</u> | Mg            | <u>Na</u>   | <u>SO4</u> | <u>Cl</u> | <u>Fe</u> | <u>TDS</u>   |
| Bushby #1                | Delaware Mountain Grp<br>Brushy Canyon<br>6,010' to 6,184' | 3/3/2010  | O-34-23S-28E          | 1.2100              | 5.80      | 134              | 96,116            | 30,600    | 4,450         | 92,917      | 400        | 184,500   | 147       | 315,985 🛩    |
| Carmex #1                | Delaware Mountain Grp<br>Brushy Canyon<br>6,022' to 6,196' | 3/3/2010  | J-34-23S-28E          | 1.1900              | 5.72      | 146              | 67,367            | 21,450    | 3,060         | 91,150      | 450        | 174,200   | 133       | 293,350 🗸    |
| Fate "34" #1             | Delaware Mountain Grp<br>Brushy Canyon<br>6,120' to 6,192' | 3/3/2010  | N-34-23S-28E          | 1.2000              | 5.82      | 49               | 86,398            | 27,300    | 4,028         | 92,700      | 350        | 184,000   | 68        | 311,626      |
|                          |                                                            |           | AVERAGES:             | 1.2000              | 5.78      | 110              | 83,294            | 26,450    | 3,846         | 92,256      | 400        | 180,900   | 116       | 306,987      |
|                          |                                                            |           |                       |                     |           |                  |                   | СНЕМ      | ICAL ANALY    | SIS, MILLIG | RAMS PER   | LITER     |           |              |
| SAMPLE<br>RECEIVING ZONE | FORMATION NAME AND DEPTH OF                                | DATE OF   | LOCATION              | SPECIFIC<br>GRAVITY |           | BICARB-<br>ONATE | HARDNESS          | CALCIUM : | MAGNE-        | SODIUM      | SULFATE    | CHLORIDE  | IRON      | TOTAL SOLIDS |
| WATER SOURCE             | PERFORATIONS                                               | SAMPLE    | <u>UL-SEC-TWP-RGE</u> | G/CC                | <u>pH</u> | <u>НСОз</u>      | CaCO <sub>3</sub> | <u>Ca</u> | Mg            | <u>Na</u>   | <u>SO4</u> | <u>Cl</u> | <u>Fe</u> | TDS          |
| NEL #2                   | Delaware Mountain Grp<br>Cherry Canyon<br>3,648' to 3,670' | 9/15/1994 | I-9-23S-28E           | 1.0250              | 7.20      | 61               | 1,340             | 19,200    | <b>4,63</b> 6 | 34,488      | 870        | 100,000   | 10        | 159,385      |