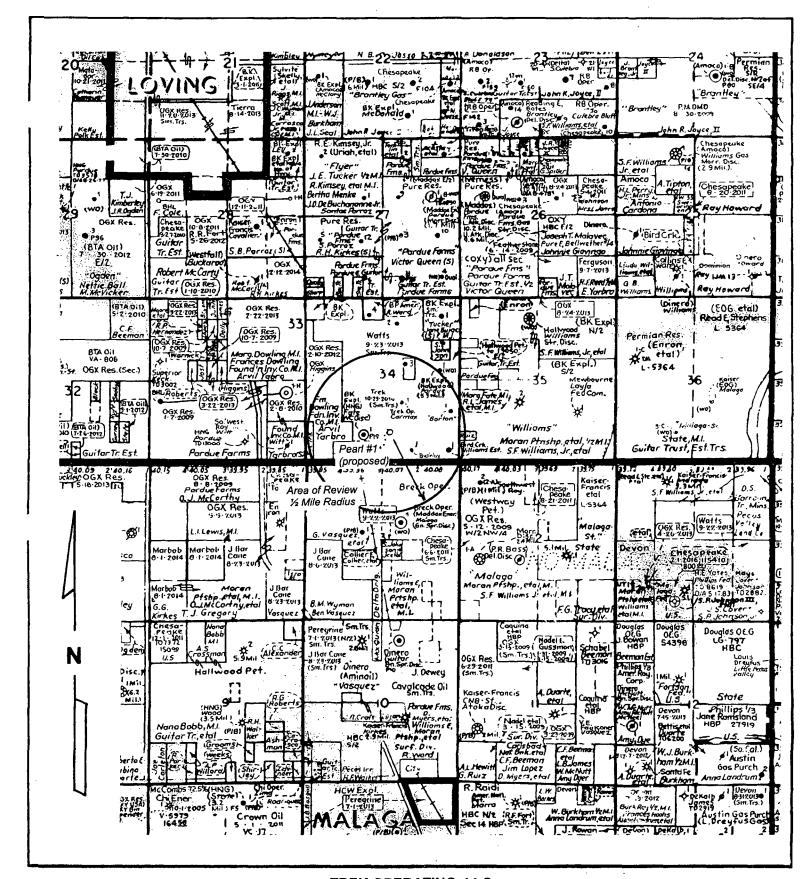

TREK OPERATING, LLC
PROPOSED SWD WELL, PEARL #1
UL O, SECTION 34 T-23-S R-28-E
EDDY COUNTY, NEW MEXICO

NMOCD FORM C-108, PROJECT AREA MAP

TREK OPERATING, LLC
PROPOSED SWD WELL, PEARL #1
UL O, SECTION 34 T-23-S R-28-E
EDDY COUNTY, NEW MEXICO

NMOCD FORM C-108, 1/2 MILE AREA OF REVIEW MAP