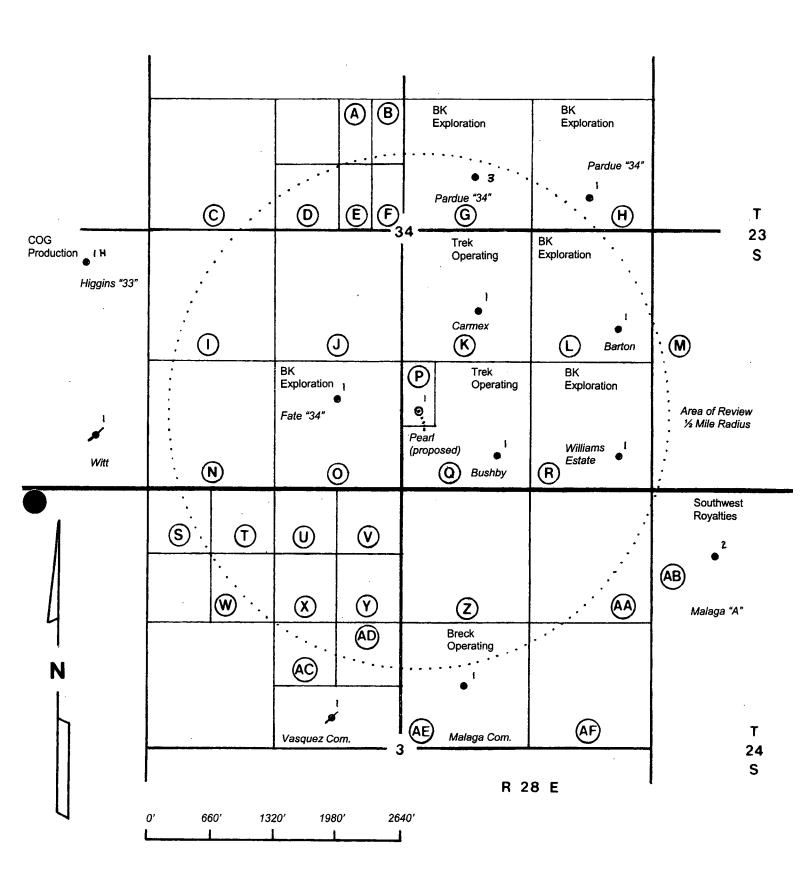

NMOCD FORM C-108, 1/2 MILE AREA OF REVIEW MAP

# TREK OPERATING, LLC PROPOSED SWD WELL, PEARL #1 UL O, SECTION 34 T-23-S R-28-E, EDDY COUNTY, NEW MEXICO

# NMOCD FORM C-108, 1/2 MILE AREA OF REVIEW WELL DATA TABULATION APRIL 4, 2012

| WELL NAME             | <u>API #</u> | <u>OPERATOR</u>         | WELL<br><u>FOOTAGE</u>   | WELL LOCATION UL-SEC-TWP-RGE | WELL<br>TYPE | DATE<br>DRILLED | TOTAL<br><u>DEPTH</u> | CURRENT<br>FORMATION        | CURRENT<br>PERFS | CASING<br><u>SIZE</u> | TOP OF CEMENT                         | <u>ATTACHMENTS</u>              |
|-----------------------|--------------|-------------------------|--------------------------|------------------------------|--------------|-----------------|-----------------------|-----------------------------|------------------|-----------------------|---------------------------------------|---------------------------------|
| Barton #1             | 30-015-32432 | BK Exploration<br>Corp  | 1,650' FSL<br>330' FEL   | 1-34-23S-28E                 | Oil          | 11/6/2002       | 6,498'                | Delaware -<br>Brushy Canyon | 6,149-6,232'     | 5 1/2"                | 3,150' by<br>bond log<br>(12/3/2002)  | 2 open-hole logs                |
| Bushby #1             | 30-015-36410 | Trek Operating,<br>LLC  | 330' FSL<br>1,650' FEL   | O-34-23S-28E                 | Oil          | 9/8/2008        | 6,600'                | Delaware -<br>Brushy Canyon | 6,010-6,184'     | 5 1/2"                | 1,950' by<br>bond log<br>(10/9/2008)  | 2 open-hole logs<br>& 1 mud log |
| Carmex #1             | 30-015-36023 | Trek Operating,<br>LLC  | 1,815' FSL<br>1,815' FEL | J-34-23S-28E                 | Oil          | 3/9/2008        | 6,403'                | Delaware -<br>Brushy Canyon | 6,022-6,196'     | 5 1/2"                | 2,380' by<br>bond log<br>(3/26/2008)  | 1 cased-hole log                |
| Fate "34" #1          | 30-015-23879 | BK Exploration<br>Corp. | 910' FSL<br>1,980' FWL   | N-34-235-28E                 | Oil          | 12/4/1981       | 12,355'               | Delaware -<br>Brushy Canyon | 6,120-6,192'     | 7 5/8"                | 1,924' by bond log (2/5/1998)         | 1 cased-hole log<br>& 1 mud log |
| Pardue "34"<br>#3     | 30-015-33513 | BK Exploration<br>Corp. | 2,100' FNL<br>1,860' FEL | G-34-23S-28E                 | Oil          | 9/21/2004       | 6,538'                | Delaware -<br>Brushy Canyon | 6,138-6,223'     | 5 1/2"                | 2,345' by<br>bond log<br>(11/17/2003) | 2 open-hole logs                |
| Williams<br>Estate #1 | 30-015-27173 | BK Exploration<br>Corp. | 330' FSL<br>330' FEL     | P-34-23S-28E                 | Oil          | 11/10/1992      | 6,475'                | Delaware -<br>Brushy Canyon | 6,197-6,203'     | 5 1/2"                | 2,786' by<br>bond log<br>(12/2/1992)  | 1 cased-hole log                |