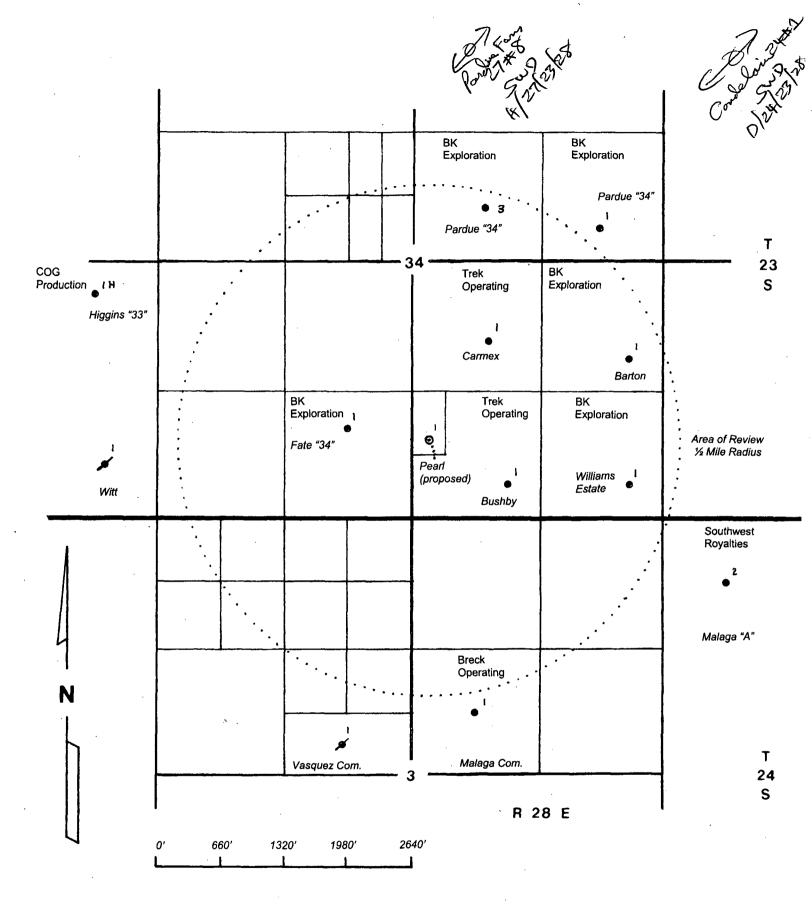

NMOCD FORM C-108, 1/2 MILE AREA OF REVIEW MAP

# TREK OPERATING, LLC PROPOSED SWD WELL, PEARL #1 UL O, SECTION 34 T-23-S R-28-E, EDDY COUNTY, NEW MEXICO

# NMOCD FORM C-108, 1/2 MILE AREA OF REVIEW WELL DATA TABULATION APRIL 4, 2012

| WELL NAME             | <u>API #</u> | <u>OPERATOR</u>         | WELL<br><u>FOOTAGE</u>   | WELL LOCATION UL-SEC-TWP-RGE | WELL<br>TYPE | DATE<br>DRILLED | TOTAL<br><u>DEPTH</u> | CURRENT<br>FORMATION        | CURRENT<br>PERFS | CASING<br><u>SIZE</u> | TOP OF CEMENT                         | <u>ATTACHMENTS</u>              |
|-----------------------|--------------|-------------------------|--------------------------|------------------------------|--------------|-----------------|-----------------------|-----------------------------|------------------|-----------------------|---------------------------------------|---------------------------------|
| Barton #1             | 30-015-32432 | BK Exploration<br>Corp  | 1,650' FSL<br>330' FEL   | 1-34-23S-28E                 | Oil          | 11/6/2002       | 6,498'                | Delaware -<br>Brushy Canyon | 6,149-6,232'     | 5 1/2"                | 3,150' by<br>bond log<br>(12/3/2002)  | 2 open-hole logs                |
| Bushby #1             | 30-015-36410 | Trek Operating,<br>LLC  | 330' FSL<br>1,650' FEL   | O-34-23S-28E                 | Oil          | 9/8/2008        | 6,600'                | Delaware -<br>Brushy Canyon | 6,010-6,184'     | 5 1/2"                | 1,950' by<br>bond log<br>(10/9/2008)  | 2 open-hole logs<br>& 1 mud log |
| Carmex #1             | 30-015-36023 | Trek Operating,<br>LLC  | 1,815' FSL<br>1,815' FEL | J-34-23S-28E                 | Oil          | 3/9/2008        | 6,403'                | Delaware -<br>Brushy Canyon | 6,022-6,196'     | 5 1/2"                | 2,380' by<br>bond log<br>(3/26/2008)  | 1 cased-hole log                |
| Fate "34" #1          | 30-015-23879 | BK Exploration<br>Corp. | 910' FSL<br>1,980' FWL   | N-34-235-28E                 | Oil          | 12/4/1981       | 12,355'               | Delaware -<br>Brushy Canyon | 6,120-6,192'     | 7 5/8"                | 1,924' by bond log (2/5/1998)         | 1 cased-hole log<br>& 1 mud log |
| Pardue "34"<br>#3     | 30-015-33513 | BK Exploration<br>Corp. | 2,100' FNL<br>1,860' FEL | G-34-23S-28E                 | Oil          | 9/21/2004       | 6,538'                | Delaware -<br>Brushy Canyon | 6,138-6,223'     | 5 1/2"                | 2,345' by<br>bond log<br>(11/17/2003) | 2 open-hole logs                |
| Williams<br>Estate #1 | 30-015-27173 | BK Exploration<br>Corp. | 330' FSL<br>330' FEL     | P-34-23S-28E                 | Oil          | 11/10/1992      | 6,475'                | Delaware -<br>Brushy Canyon | 6,197-6,203'     | 5 1/2"                | 2,786' by<br>bond log<br>(12/2/1992)  | 1 cased-hole log                |