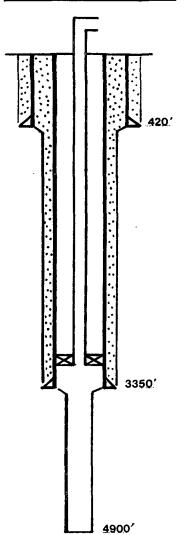

### **WELLBORE SCHEMATIC**

## WELL CONSTRUCTION DATA Surface Casing

| Hole Size: 17 ½ " from 0' to 420'           | Casing Size: <u>13 3/8" from 0' to 420'</u> |
|---------------------------------------------|---------------------------------------------|
| Cemented with: 725 sacks, estimated         | orft³                                       |
| Top of Cement: <u>Circulated to surface</u> | Method Determined:                          |
| Intermediate                                | Casing                                      |
| Hole Size:                                  | Casing Size:                                |
| Cemented with: sx.                          | or ft <sup>3</sup>                          |
| Top of Cement:                              | Method Determined:                          |
| <u>Production</u>                           | Casing                                      |
| Hole Size: 12 1/4" from 420' to 3350'       | Casing Size: <u>8 5/8" from 0' to 3350'</u> |
| Cemented with: 2000 sacks, estimated        | orft <sup>3</sup>                           |
| Top of Cement: <u>Circulated to surface</u> | Method Determined:                          |
| Total Depth: Proposed 4900'                 |                                             |
| Injection In                                | <u>iterval</u>                              |

(Perforated or Open Hole; indicate which)

7 7/8" Open Hole from 3350' to Total Depth of 4900'

### **INJECTION WELL DATA SHEET**

| Tu  | bing Size: 3 1/2 " Lining Material: Plastic coated                                                                                                               |
|-----|------------------------------------------------------------------------------------------------------------------------------------------------------------------|
| Ту  | pe of Packer: Mechanically set, retrievable casing packer, internally plated with nickel and/or other corrosion resistant trim                                   |
| Pac | cker Setting Depth: 3335'                                                                                                                                        |
| Otl | ner Type of Tubing/Casing Seal (if applicable):                                                                                                                  |
|     | Additional Data                                                                                                                                                  |
| 1.  | Is this a new well drilled for injection?XYesNo                                                                                                                  |
|     | If no, for what purpose was the well originally drilled?                                                                                                         |
| 2.  | Name of the Injection Formation: <u>Delaware Mountain Group (Bell Canyon &amp; Cherry Canyon Sands)</u>                                                          |
| 3.  | Name of Field or Pool (if applicable):                                                                                                                           |
| 4.  | Has the well ever been perforated in any other zone(s)? List all such perforated intervals and give plugging detail, i.e. sacks of cement or plug(s) used.       |
| 5.  | Give the name and depths of any oil or gas zones underlying or overlying the proposed injection zone in this area:                                               |
|     | Overlying: None.                                                                                                                                                 |
|     | Underlying: Delaware Mountain Group - Brushy Canyon Oil Sand @ 6100' Bone Spring Oil Sand @ 6300' Wolfcamp Gas Limestone @ 10,500' Atoka Gas Limestone @ 11,600' |