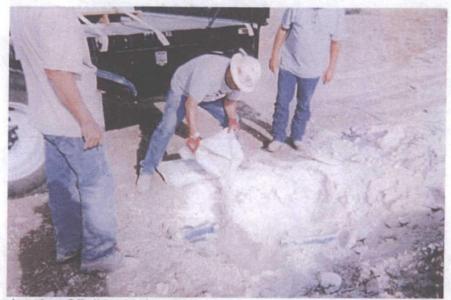

#### **Background**

In 2009, ROC initiated work on the former J-7 junction box as part of the system abandonment. The site is located in UL/J, Sec. 7, T18S, R35E. NM OSE records indicate that groundwater would likely be encountered at a depth of approximately 88 +/- feet. The site was delineated using an air-rotary drilling rig to collect soil samples at regular intervals. Each sample was field titrated for chlorides and field screened using a PID for hydrocarbons, resulting in low concentrations of each. The 7-ft sample was sent to a commercial laboratory for analysis of chloride and TPH, resulting in a chloride concentration of 48 mg/kg, and concentrations of gasoline range organics (GRO) and diesel range organics (DRO) below detectable limits. The entire bore hole was filled with bentonite to ground surface. Clean, imported soil was used to contour the site to the surrounding area. On 6/25/2009, the site was seeded with a blend of native vegetation and is expected to return to a productive capacity at a normal rate. The junction box final report, photo documentation, laboratory analysis, and PID sheet are attached.

## Vacuum Jct. J-7

6/18/2009

drilling SB #1 at the former junction box site

backfilling the former junction box site with clean soil 6/25/2009

Unit J, Section 7, T18S, R35E

plugging SB #1 with bentonite

seeding backfilled site