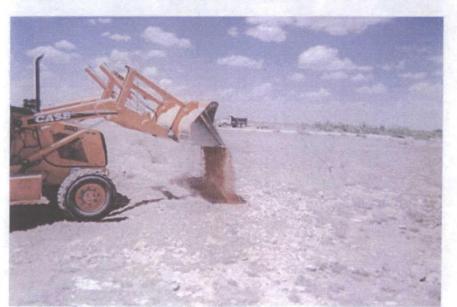

#### **Background**

In 2009, ROC initiated work on the former J-7 junction box as part of the system abandonment. The site is located in UL/J, Sec. 7, T18S, R35E. NM OSE records indicate that groundwater would likely be encountered at a depth of approximately 88 +/- feet. The site was delineated using an air-rotary drilling rig to collect soil samples at regular intervals. Each sample was field titrated for chlorides and field screened using a PID for hydrocarbons, resulting in low concentrations of each. The 7-ft sample was sent to a commercial laboratory for analysis of chloride and TPH, resulting in a chloride concentration of 48 mg/kg, and concentrations of gasoline range organics (GRO) and diesel range organics (DRO) below detectable limits. The entire bore hole was filled with bentonite to ground surface. Clean, imported soil was used to contour the site to the surrounding area. On 6/25/2009, the site was seeded with a blend of native vegetation and is expected to return to a productive capacity at a normal rate. The junction box final report, photo documentation, laboratory analysis, and PID sheet are attached.

## Vacuum Jct. J-7

6/18/2009

drilling SB #1 at the former junction box site

backfilling the former junction box site with clean soil 6/25/2009

Unit J, Section 7, T18S, R35E

plugging SB #1 with bentonite

seeding backfilled site