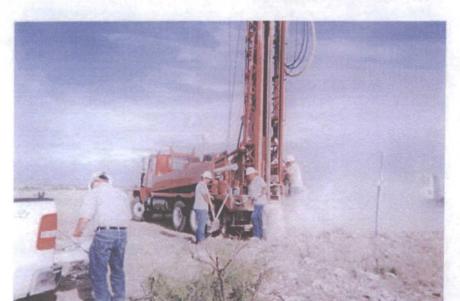

#### **Background**

In 2009, ROC initiated work on the former J-7 junction box as part of the system abandonment. The site is located in UL/J, Sec. 7, T18S, R35E. NM OSE records indicate that groundwater would likely be encountered at a depth of approximately 88 +/- feet. The site was delineated using an air-rotary drilling rig to collect soil samples at regular intervals. Each sample was field titrated for chlorides and field screened using a PID for hydrocarbons, resulting in low concentrations of each. The 7-ft sample was sent to a commercial laboratory for analysis of chloride and TPH, resulting in a chloride concentration of 48 mg/kg, and concentrations of gasoline range organics (GRO) and diesel range organics (DRO) below detectable limits. The entire bore hole was filled with bentonite to ground surface. Clean, imported soil was used to contour the site to the surrounding area. On 6/25/2009, the site was seeded with a blend of native vegetation and is expected to return to a productive capacity at a normal rate. The junction box final report, photo documentation, laboratory analysis, and PID sheet are attached.

## Vacuum Jct. J-7

6/18/2009

drilling SB #1 at the former junction box site

backfilling the former junction box site with clean soil 6/25/2009

Unit J, Section 7, T18S, R35E

plugging SB #1 with bentonite

seeding backfilled site