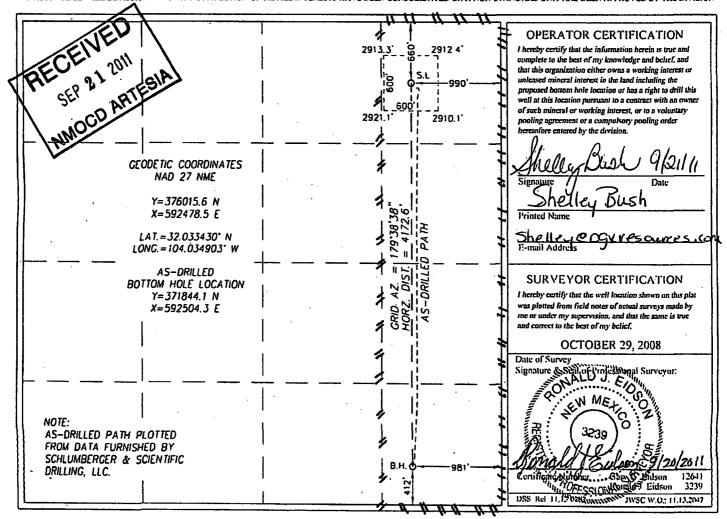

#### 30-015-39734 16800 DELAWARE RIVER-BONE SPRING Property Cede Vell Mumber Property Name COTTONMOUTH "13" FEDERAL COM 1H OGRED No. Operator Name Elevation 217955 2920 OGX RESOURCES, LLC Surface Location North/South Hat UL or lot No. Section Toynubio Lot Mm Feet from the Feet from the East/Vest line Bange County 2630 WEST EDDY 26 S 28 E 810 SOUTH 13 N. Bottom Hole Location If Different From Surface Lot Ma Foot from the North/South line East/West line UL or lot No. Section Temahdu Range Feet from the County 24 26 S 28 E 330 SOUTH 2310 WEST EDDY N Consulidation Code Joint or Infill Dedicated Ac Order No. 160 NO ALLOWABLE WILL BE ASSIGNED TO THIS COMPLETION UNTIL ALL INTERESTS HAVE BEEN CONSOLIDATED OR A NON-STANDARD UNIT HAS BEEN APPROVED BY THE DIVISION **OPERATOR CERTIFICATION** by certify that the deformation herein is true and complete is for my howshops and being out that feating either sound a working replaced minered televest in the ching the proposed instant hat 1 her . he best of my ki his organization interest or unless unicoust minered to the to subcased minered toterast in the they doe yoursed bottom hais here a right to drill this well of a partment or working this set unity peaking contact with an another peaking contact with an peaking to the set of the SURFACE LOCATION 1 4 Lat - N 32'02'15.25" Long - W 104'02'27.13" NMSPCE- N 377532.354 E 631950.934 n er i st with an ng indereti, ni er é 1 conternet b 4 . 113 (NAD-05) Lat - N 82'02'14.84" Long - W 104'02'25.58" NMSPCE- N 377474.919 E 590775.757 anna D Det 10/24/11 (NAD-27) Joe T. Janica 2829.7' 2921.0' INTERMEDIATE POINT Printed Name 2630 Lat - H 32'02'08.768" Long - W 104'02'30.969" NMSFCE- H 376872.79 E 631632.36 2917.4 2916.8' 57 SURVEYOR CERTIFICATION s (NAD-83) I hereby certify that the well loo WIRMON TE m 📣 Lot - N 32702'08.319" Long - W 104'02'29.223" NMSPCE- N 376815.372 E 590447.177 on this plat was plotted from field noise of FAL actual surveys made by me or under my supervises, and that the same is true and -PROJECT AREA 2052310 (040-27) correct to the bast of my belief. PROPOSED BOITOM HOLF LOCATION Lat N 32°05'18.72° Lang W 104°02'31.02° HMSPCE N 37'1816.877 KMSPCE N 37'1816.877 (NAD-83) Long PRODUCING AREA Date Surveyed Hensture & Beal of Professional Current 24 330 Re A R. il. Lat - N 32'01'18.28° Long - W 104'02'30.18° NMSPCE- N 371758.851 £ 590378.423 WO. No:- 24904-5.2 3 (HAD-27) Castificate No. Gary L. Jones 7977