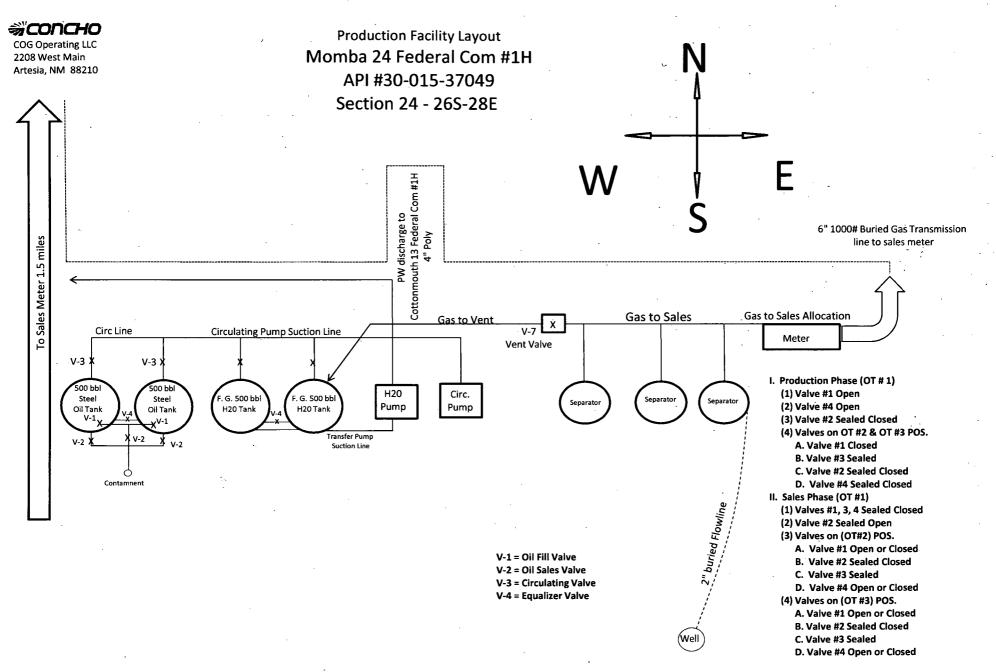

COG Production LLC respectfully requests administrative approval to Surface/Lease commingle gas only the following wells:

Cottonmouth 13 Federal Com #1H Delaware River; Bone Spring Sec 13-T26S-R28E API# 30-015-39734 Federal Lease # NMNM12559 Eddy County, NM Momba 24 Federal Com #1H Delaware River; Bone Spring Sec 24-T26S-R28E API# 30-015-37049 SHL: Federal Lease #NMNM12559 BHL: Fee Eddy County, NM

#### **Gas Measurement**

The gas from the Momba 24 Federal Com #1H and the Cottonmouth 13 Federal Com #1H will be measured on lease and sold at the Southern Union meter# 57308 located in section 12-T26S-R28E. Each well shall be equipped with a gas allocation meter that will continuously meter gas production prior to commingling and these measurements shall be used to allocate production/sales to the wells. The Cottonmouth 13 Federal Com #1H will have a gas lift meter and a check meter to measure any gas pulled off of the line.

Estimated daily gas production for the Cottonmouth 13 Federal #1H is from 0 - 2000 mcf and the estimated daily gas production for the Momba 24 Federal Com #1H is 0-1200 mcf.

The proposed commingling is necessary for economic operation of the above referenced leases.