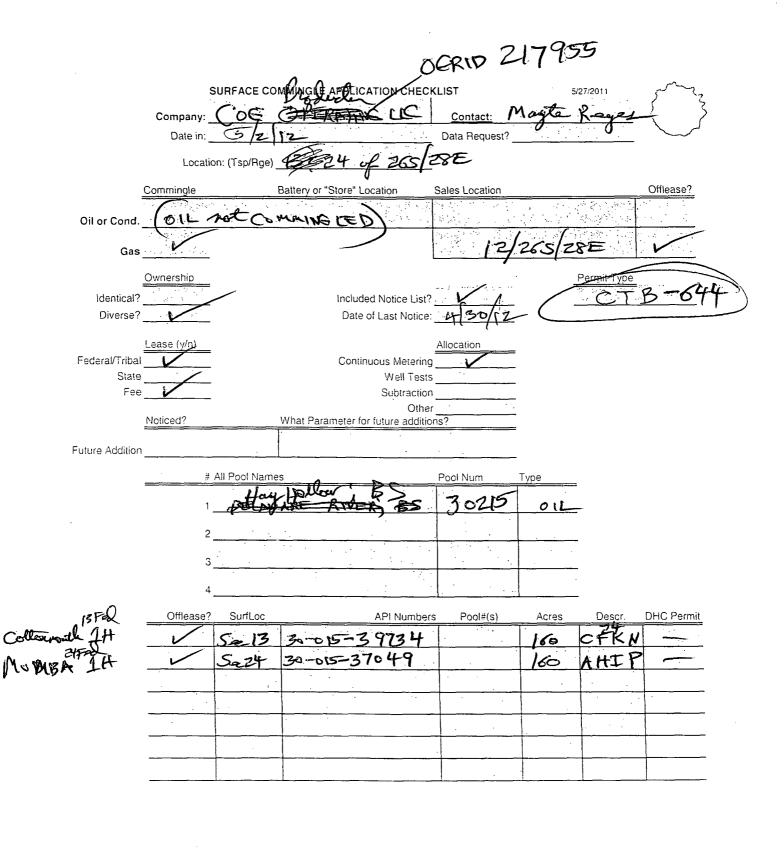

COG Production LLC respectfully requests administrative approval to Surface/Lease commingle gas only the following wells:

Cottonmouth 13 Federal Com #1H Delaware River; Bone Spring Sec 13-T26S-R28E API# 30-015-39734 Federal Lease # NMNM12559 Eddy County, NM Momba 24 Federal Com #1H Delaware River; Bone Spring Sec 24-T26S-R28E API# 30-015-37049 SHL: Federal Lease #NMNM12559 BHL: Fee Eddy County, NM

# Continuation of the Cottonmouth 13 Federal Com #1H and Momba 24 Federal Com #1H Surface/Lease Commingle gas only application sundry.

All owners notifications are attached.

Identical pools.

#### **Gas Measurement**

The gas from the Momba 24 Federal Com #1H and the Cottonmouth 13 Federal Com #1H will be measured on lease and sold at the Southern Union meter# 57308 located in section 12-T26S-R28E. Each well shall be equipped with a gas allocation meter that will continuously meter gas production prior to commingling and these measurements shall be used to allocate production/sales to the wells. The Cottonmouth 13 Federal Com #1H will have a gas lift meter and a check meter to measure any gas pulled off of the line.

Estimated daily gas production for the Cottonmouth 13 Federal #1H is from 0 - 2000 mcf and the estimated daily gas production for the Momba 24 Federal Com #1H is 0-1200 mcf.

The proposed commingling is necessary for economic operation of the above referenced leases.

The purpose of the Surface/Lease Commingle of production is in the interest of conservation, economic feasibility, the reduction of environmental impact area, and will not result in reduced royalty or improper measurement of production. Without the approval for utilizing existing batteries on adjacent leases, it will become necessary to built separate facilities for this well. This will greatly increase costs and shorten the economic life of the well.