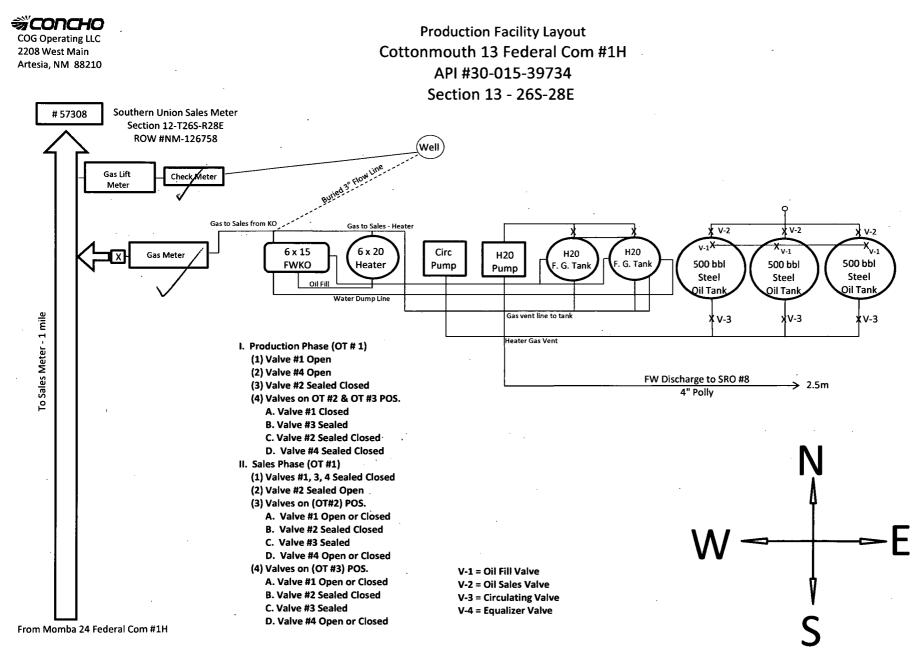

COG Production LLC respectfully requests administrative approval to Surface/Lease commingle gas only the following wells:

Cottonmouth 13 Federal Com #1H Delaware River; Bone Spring Sec 13-T26S-R28E API# 30-015-39734 Federal Lease # NMNM12559 Eddy County, NM Momba 24 Federal Com #1H Delaware River; Bone Spring Sec 24-T26S-R28E API# 30-015-37049 SHL: Federal Lease #NMNM12559 BHL: Fee Eddy County, NM

#### **Gas Measurement**

The gas from the Momba 24 Federal Com #1H and the Cottonmouth 13 Federal Com #1H will be measured on lease and sold at the Southern Union meter# 57308 located in section 12-T26S-R28E. Each well shall be equipped with a gas allocation meter that will continuously meter gas production prior to commingling and these measurements shall be used to allocate production/sales to the wells. The Cottonmouth 13 Federal Com #1H will have a gas lift meter and a check meter to measure any gas pulled off of the line.

Estimated daily gas production for the Cottonmouth 13 Federal #1H is from 0 - 2000 mcf and the estimated daily gas production for the Momba 24 Federal Com #1H is 0-1200 mcf.

The proposed commingling is necessary for economic operation of the above referenced leases.