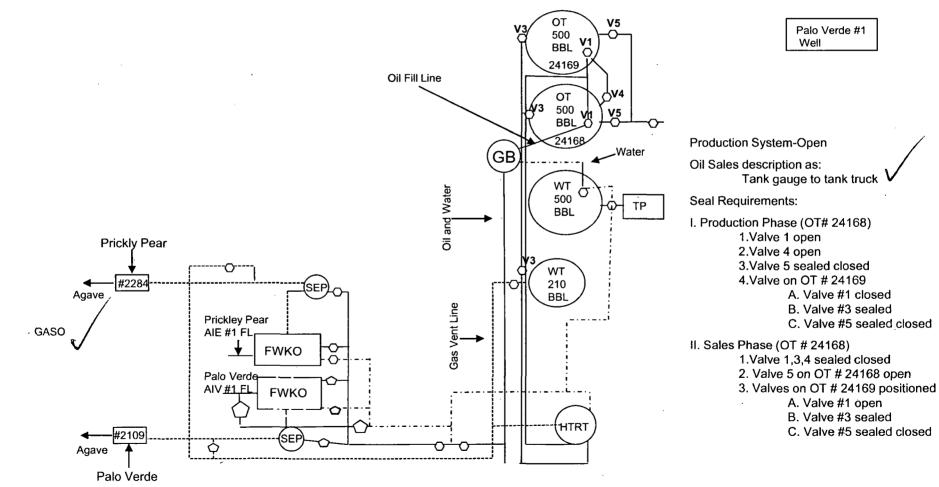

# Palo Verde AJV Com #1 Battery

760' FSL & 660' FWL \* Sec 24 – T20S – R24E \* Eddy County, NM API -30-015-26907 Lease # NM-81708

This diagram is subject to the Yates Petroleum Corporation August 1983 Security Plan which is on file at 105 South 4th Street, Artesia, NM

l N

| 1     | 40            | a 40              | 19978270     | A 40           | (m. 51) 2 5 5    | A 40                 | 1. 1. 1. 1. 1. 1. 1. 1. 1. 1. 1. 1. 1. 1 | 345 m 2 3              |               | L 3<br>39.53        |           |                  | A<br>A 40      | A         |
|-------|---------------|-------------------|--------------|----------------|------------------|----------------------|------------------------------------------|------------------------|---------------|---------------------|-----------|------------------|----------------|-----------|
| - Sta | 10<br>40      | A 40              | THE ACCOUNTS | 1<br>▲ 40.     | 12.55 8 16 16 16 | A 40                 | 1<br>A 40                                | San Carton             | A 40          | L 4<br>39,57        | A 40      | A 40             | A 40           | 44        |
| A     | 40            | a 40              | a 40         | A 40           | a 40             | A 40                 | A 40                                     | a 40                   | a 40          | ⇒L 1<br>39.6        | a 40      | A 40             | A 40           | ۸4        |
| - Ste | 40            |                   | a 40         | <b>PERCESS</b> | a 40             | a 40                 | 1943                                     | 1. 1. 1. 1. 1.         | ۵.40          |                     | A 40      | Several Sec      | 22.02-16-2     | 44        |
| 21×   | 15<br>40      | <b>▲ 40</b>       | 1<br>A 40    | 4<br>A 40 -    | A 40             | NO.024124            | A 40                                     | C. A. S. 444. 252.     | A 40          | 39.6                | 1<br>A 40 | 8===             | 1.1.1          | -1<br>A 4 |
|       | 40            | A.40              | a-40         | A 40           | A 40             | A 40                 | A 40                                     | A-40.                  | A 40<br>CR 2  | L <u>4</u><br>39.6  | a 40      | д 40,            | a 40           | A 4       |
| A     | 40            | A 40              | a 40 =       | a 40           | a 40             | A 40                 | a 40                                     | A-40-                  | A 40          | 10.200              | 15-21-1   | K. Constant      | 124 - S. A. S. | 「若分       |
| 3020  | 40            |                   |              |                |                  |                      |                                          |                        | A 40          | 39.96               | A 40      | A 40             |                | AA        |
| 2465  | 22            | A 40              | 2<br>A 40    | a 40           | a 40             | <u>a</u> 40          | à 40                                     | 4                      | x 40          | 49.2                | A 40-     | 9<br>4 40        | × 40           | -2<br>A 4 |
| AX    | 40            | a 40              | A 40         | 1.703 M 84/    | 441111111111111  | 5-24E<br>A 40        | CONNEX S                                 | a 40/                  | 1 40          | 40.44               | a 40      | × 40/            | A 40           | A 4       |
|       | 40            | a 40,             | A.40         | a 40           | A 40             | L 2<br>42:45         | L 1<br>41.86                             | a 40                   | A 40          | - L - 1<br>40.44    |           | A 40             | A 40           | ۸4        |
| A     | and the state | 1. The Hold Parts | 12           | a 40-          | 122102000        | DISCO AND SA         | and the second second                    | 58 6 5 6 S 5 1 4 5 5 7 | VI AZGERTO AN | 12 Car              | A 40      |                  | A 40           | 1753      |
| 35670 | Sec. Sec. 6   | -M-2-505-         | 和这些太阳大力。     | 6              | 1                | 20.58                | 1.40.00                                  | ·ECSF-minitia          | 122.766-2.21  | 1 No. 3 No. 2 No. 2 | A 40      | PRACT OF ALL AND | ā 40           | 2<br>44   |
|       | a 40          | A 40              | A 40         | A 40           | A 40             | A 40                 | a 40                                     | a 40                   | ¢.40          | L +<br>39.72        |           | a 40             | A 40           | A         |
|       |               | 1.355.25          |              | A 40           | A.40             | 1-2-10-2-2-2-2-2     | 1 South and the                          | 13.303.675             | A 40          | 12602662            | A 40      | 1.000 2.45       | A 40           | A 4       |
| A     | 34<br>▲ 40    | A 40              |              | 35<br>  40     | a 40             | 1. 1. 1. 1. 1. 1. 1. | A 40                                     | 1.5-275                | A 40          | Section Consider    | a 40      | 11200014         | A 40           | -3<br>A 2 |