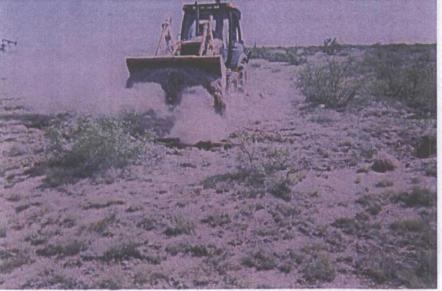

# Vacuum B-5-1 EOL

Site prior to delineation

6/18/2010

Backfilling excavation

6/18/2010

Unit B, Section 5, T18S, R35E

Collecting sample

6/18/2010