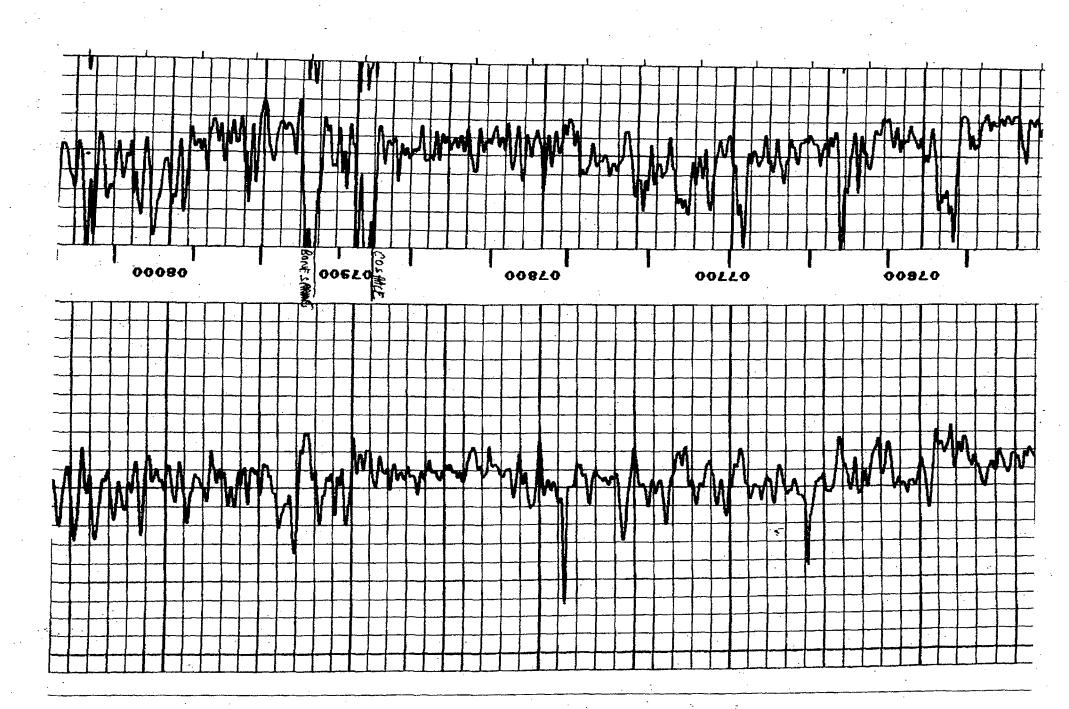

# ATTACHMENT III

Injection Well Data Sheet

| OPERATOR:  | R360 Permia | n Basin, LLC                      | <u>.</u> |                  | •           |                                       |                     |                     |                 |
|------------|-------------|-----------------------------------|----------|------------------|-------------|---------------------------------------|---------------------|---------------------|-----------------|
| WELL NAME  | & NUMBER:   | Avalon SWD #1D                    |          |                  |             |                                       |                     |                     |                 |
| WELL LOCAT |             | NL AND 2475' FEL<br>ΓAGE LOCATION | UN       | B<br>IT LETTER   |             | TION                                  | 26S<br>TOWNSHIF     | 31E                 |                 |
|            | WELLBORE SO | * 1                               | OI.      | II EETTER        |             | •                                     | NSTRUCTION .        |                     | GL .            |
|            |             | `.<br>:                           | · ·      |                  | · · ·       | Surrace                               | asing               |                     |                 |
|            |             | Hole 15"                          | ··       | Hole Size:       | 15"         |                                       | Casing Size:        | 10-3/4"             |                 |
|            |             | Hole 13                           |          | Cemented with: _ | 422         | sx.                                   | or                  | 549                 | ft <sup>3</sup> |
|            |             | 10-3/4" 45.5# J-55 @ 9            | 20'      | Top of Cement:   |             |                                       |                     | nined: <u>CALCU</u> | _ATED           |
|            |             |                                   |          |                  | . <u>Ir</u> | termediat                             | e Casing            |                     |                 |
|            |             |                                   | •        | Hole Size:       | 9.5"        | · .                                   | Casing Size:        | 7"                  | · .             |
|            |             |                                   |          | Cemented with:   | 778         | sx.                                   | or                  | 1101                | ft <sup>3</sup> |
|            |             | Hole 9.5"                         |          | Top of Cement:   | SURFACI     | <u> </u>                              | Method Detern       | nined: <u>CALCU</u> | LATED           |
|            |             | a militare ant 60                 | 4250'    | . •              | · <u>I</u>  | Production                            | Casing              | <u>.</u>            |                 |
|            |             | Tubing: 4.5" IPC set @            | 4250     | Hole Size:       | 5.875"      |                                       | Casing Size:        |                     |                 |
|            |             | 7" 23# J-55 @ 4300'               |          | Cemented with:   |             |                                       |                     |                     |                 |
|            |             | /" 23# J-55 @ 4300                |          | Top of Cement:   |             |                                       |                     |                     |                 |
|            | į           | Hole 5.875"                       |          | Total Depth:     | ·           | · · · · · · · · · · · · · · · · · · · |                     |                     |                 |
|            | İ           |                                   |          |                  |             | Injection I                           | * • .               |                     |                 |
|            | 1           | TD 6500'                          |          |                  |             |                                       |                     | 6500'               |                 |
|            |             |                                   |          |                  | (Perforated | or Open H                             | ole; indicate which | ch)                 |                 |

# **INJECTION WELL DATA SHEET**

| Tul | bing Size:        | 4.5"                      | Lining Material:                                                | Plastic Coated                                           |
|-----|-------------------|---------------------------|-----------------------------------------------------------------|----------------------------------------------------------|
| Ту  | pe of Packer:     | AD-1 tension              | ·                                                               | ·                                                        |
| Pac | cker Setting Dept | h:4150'                   |                                                                 |                                                          |
| Otl | ner Type of Tubir | ng/Casing Seal (if appl   | icable):                                                        |                                                          |
|     |                   |                           | Additional Data                                                 |                                                          |
| 1.  | Is this a new we  | ell drilled for injection | ? <u>X</u> Yes _                                                | No                                                       |
|     | If no, for what j | purpose was the well o    | riginally drilled?                                              |                                                          |
|     |                   |                           |                                                                 |                                                          |
| 2.  | Name of the Inj   | ection Formation: Dela    | aware Sand, Cherry & Brushy Can                                 | yon                                                      |
| 3.  | Name of Field     | or Pool (if applicable):  | North Mason Delaware is shallow                                 | er field                                                 |
| 4.  |                   | -                         | ny other zone(s)? List all suc<br>sacks of cement or plug(s) us | -                                                        |
| ,   |                   | Not App                   | plicable                                                        |                                                          |
| 5.  | Give the name     | and depths of any oil o   | r gas zones underlying or ovenes: Delaware Sand @4150' - No     | erlying the proposed productive zones deeper in the area |
|     |                   |                           |                                                                 |                                                          |
|     |                   |                           |                                                                 |                                                          |
|     |                   |                           |                                                                 | · · · · · · · · · · · · · · · · · · ·                    |
|     | <del></del>       |                           |                                                                 |                                                          |