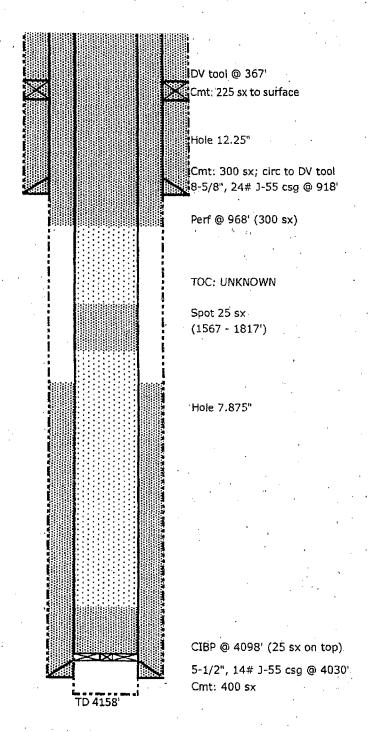

# ATTACHMENT III

Injection Well Data Sheet

| OPERATOR:  | R360 Permia | n Basin, LLC                      | <u>.</u> |                  | •           |                                       |                     |                     |                 |
|------------|-------------|-----------------------------------|----------|------------------|-------------|---------------------------------------|---------------------|---------------------|-----------------|
| WELL NAME  | & NUMBER:   | Avalon SWD #1D                    |          |                  |             |                                       |                     |                     |                 |
| WELL LOCAT |             | NL AND 2475' FEL<br>ΓAGE LOCATION | UN       | B<br>IT LETTER   |             | TION                                  | 26S<br>TOWNSHIF     | 31E                 |                 |
|            | WELLBORE SO | * 1                               | OI.      | II EETTER        |             | •                                     | NSTRUCTION .        |                     | GL .            |
|            |             | `.<br>:                           | · ·      |                  | · · ·       | Surrace                               | asing               |                     |                 |
|            |             | Hole 15"                          | ··       | Hole Size:       | 15"         |                                       | Casing Size:        | 10-3/4"             |                 |
|            |             | Hole 13                           |          | Cemented with: _ | 422         | sx.                                   | or                  | 549                 | ft <sup>3</sup> |
|            |             | 10-3/4" 45.5# J-55 @ 9            | 20'      | Top of Cement:   |             |                                       |                     | nined: <u>CALCU</u> | _ATED           |
|            |             |                                   |          |                  | . <u>Ir</u> | termediat                             | e Casing            |                     |                 |
|            |             |                                   | •        | Hole Size:       | 9.5"        | · .                                   | Casing Size:        | 7"                  | · .             |
|            |             |                                   |          | Cemented with:   | 778         | sx.                                   | or                  | 1101                | ft <sup>3</sup> |
|            |             | Hole 9.5"                         |          | Top of Cement:   | SURFACI     | <u> </u>                              | Method Detern       | nined: <u>CALCU</u> | LATED           |
|            |             | a militare ant 60                 | 4250'    | . •              | · <u>I</u>  | Production                            | Casing              | <u>.</u>            |                 |
|            |             | Tubing: 4.5" IPC set @            | 4250     | Hole Size:       | 5.875"      |                                       | Casing Size:        |                     |                 |
|            |             | 7" 23# J-55 @ 4300'               |          | Cemented with:   |             |                                       |                     |                     |                 |
|            |             | /" 23# J-55 @ 4300                |          | Top of Cement:   |             |                                       |                     |                     |                 |
|            | į           | Hole 5.875"                       |          | Total Depth:     | ·           | · · · · · · · · · · · · · · · · · · · |                     |                     |                 |
|            | İ           |                                   |          |                  |             | Injection I                           | * • .               |                     |                 |
|            | 1           | TD 6500'                          |          |                  |             |                                       |                     | 6500'               |                 |
|            |             |                                   |          |                  | (Perforated | or Open H                             | ole; indicate which | ch)                 |                 |