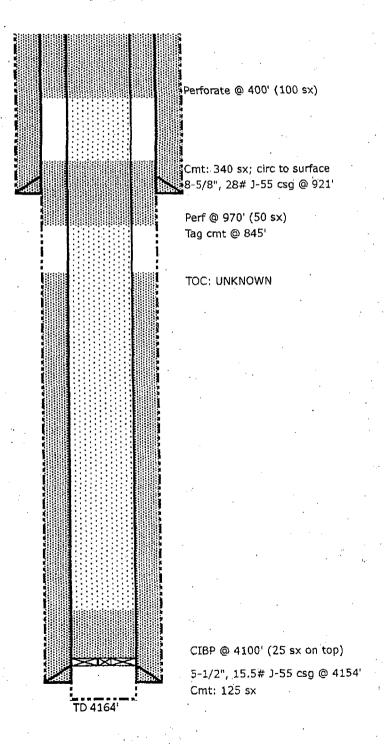

# ATTACHMENT III

Injection Well Data Sheet

| OPERATOR:  | R360 Permia | n Basin, LLC                      | <u>.</u> |                  | •           |                                       |                     |                     |                 |
|------------|-------------|-----------------------------------|----------|------------------|-------------|---------------------------------------|---------------------|---------------------|-----------------|
| WELL NAME  | & NUMBER:   | Avalon SWD #1D                    |          |                  |             |                                       |                     |                     |                 |
| WELL LOCAT |             | NL AND 2475' FEL<br>ΓAGE LOCATION | UN       | B<br>IT LETTER   |             | TION                                  | 26S<br>TOWNSHIF     | 31E                 |                 |
|            | WELLBORE SO | * 1                               | OI.      | II EETTER        |             | •                                     | NSTRUCTION .        |                     | GL .            |
|            |             | `.<br>:                           | · ·      |                  | · · ·       | Surrace                               | asing               |                     |                 |
|            |             | Hole 15"                          | ··       | Hole Size:       | 15"         |                                       | Casing Size:        | 10-3/4"             |                 |
|            |             | Hole 13                           |          | Cemented with: _ | 422         | sx.                                   | or                  | 549                 | ft <sup>3</sup> |
|            |             | 10-3/4" 45.5# J-55 @ 9            | 20'      | Top of Cement:   |             |                                       |                     | nined: <u>CALCU</u> | _ATED           |
|            |             |                                   |          |                  | . <u>Ir</u> | termediat                             | e Casing            |                     |                 |
|            |             |                                   | •        | Hole Size:       | 9.5"        | · .                                   | Casing Size:        | 7"                  | · .             |
|            |             |                                   |          | Cemented with:   | 778         | sx.                                   | or                  | 1101                | ft <sup>3</sup> |
|            |             | Hole 9.5"                         |          | Top of Cement:   | SURFACI     | <u> </u>                              | Method Detern       | nined: <u>CALCU</u> | LATED           |
|            |             | a militare ant 60                 | 4250'    | . •              | · <u>I</u>  | Production                            | Casing              | <u>.</u>            |                 |
|            |             | Tubing: 4.5" IPC set @            | 4250     | Hole Size:       | 5.875"      |                                       | Casing Size:        |                     |                 |
|            |             | 7" 23# J-55 @ 4300'               |          | Cemented with:   |             |                                       |                     |                     |                 |
|            |             | /" 23# J-55 @ 4300                |          | Top of Cement:   |             |                                       |                     |                     |                 |
|            | į           | Hole 5.875"                       |          | Total Depth:     | ·           | · · · · · · · · · · · · · · · · · · · |                     |                     |                 |
|            | İ           |                                   |          |                  |             | Injection I                           | * • .               |                     |                 |
|            | 1           | TD 6500'                          |          |                  |             |                                       |                     | 6500'               |                 |
|            |             |                                   |          |                  | (Perforated | or Open H                             | ole; indicate which | ch)                 |                 |

# **INJECTION WELL DATA SHEET**

| Tul | bing Size:        | 4.5"                      | Lining Material:                                                | Plastic Coated                                           |
|-----|-------------------|---------------------------|-----------------------------------------------------------------|----------------------------------------------------------|
| Ту  | pe of Packer:     | AD-1 tension              | ·                                                               | ·                                                        |
| Pac | cker Setting Dept | h:4150'                   |                                                                 |                                                          |
| Otl | ner Type of Tubir | ng/Casing Seal (if appl   | icable):                                                        |                                                          |
|     |                   |                           | Additional Data                                                 |                                                          |
| 1.  | Is this a new we  | ell drilled for injection | ? <u>X</u> Yes _                                                | No                                                       |
|     | If no, for what j | purpose was the well o    | riginally drilled?                                              |                                                          |
|     |                   |                           |                                                                 |                                                          |
| 2.  | Name of the Inj   | ection Formation: Dela    | aware Sand, Cherry & Brushy Can                                 | yon                                                      |
| 3.  | Name of Field     | or Pool (if applicable):  | North Mason Delaware is shallow                                 | er field                                                 |
| 4.  |                   | -                         | ny other zone(s)? List all suc<br>sacks of cement or plug(s) us | -                                                        |
| ,   |                   | Not App                   | plicable                                                        |                                                          |
| 5.  | Give the name     | and depths of any oil o   | r gas zones underlying or ovenes: Delaware Sand @4150' - No     | erlying the proposed productive zones deeper in the area |
|     |                   |                           |                                                                 |                                                          |
|     |                   |                           |                                                                 |                                                          |
|     |                   |                           |                                                                 | · · · · · · · · · · · · · · · · · · ·                    |
|     | <del></del>       |                           |                                                                 |                                                          |