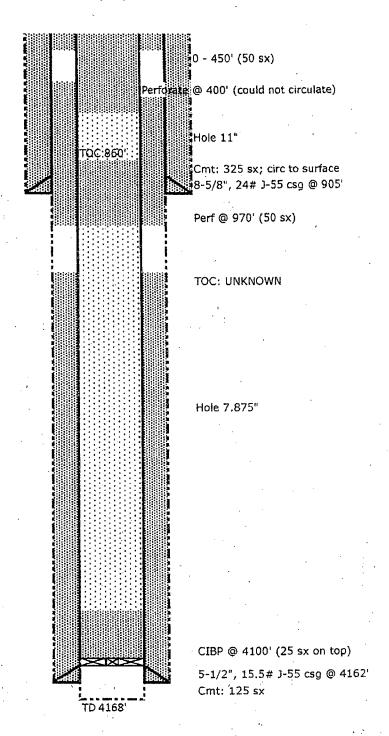

# ATTACHMENT III

Injection Well Data Sheet

| OPERATOR:  | R360 Permia | n Basin, LLC                      | <u>.</u> |                  | •           |                                       |                     |                     |                 |
|------------|-------------|-----------------------------------|----------|------------------|-------------|---------------------------------------|---------------------|---------------------|-----------------|
| WELL NAME  | & NUMBER:   | Avalon SWD #1D                    |          |                  |             |                                       |                     |                     |                 |
| WELL LOCAT |             | NL AND 2475' FEL<br>ΓAGE LOCATION | UN       | B<br>IT LETTER   |             | TION                                  | 26S<br>TOWNSHIF     | 31E                 |                 |
|            | WELLBORE SO | * 1                               | OI.      | II EETTER        |             | •                                     | NSTRUCTION .        |                     | GL .            |
|            |             | `.<br>:                           | · ·      |                  | · · ·       | Surrace                               | asing               |                     |                 |
|            |             | Hole 15"                          | ··       | Hole Size:       | 15"         |                                       | Casing Size:        | 10-3/4"             |                 |
|            |             | Hole 13                           |          | Cemented with: _ | 422         | sx.                                   | or                  | 549                 | ft <sup>3</sup> |
|            |             | 10-3/4" 45.5# J-55 @ 9            | 20'      | Top of Cement:   |             |                                       |                     | nined: <u>CALCU</u> | _ATED           |
|            |             |                                   |          |                  | . <u>Ir</u> | termediat                             | e Casing            |                     |                 |
|            |             |                                   | •        | Hole Size:       | 9.5"        | · .                                   | Casing Size:        | 7"                  | · .             |
|            |             |                                   |          | Cemented with:   | 778         | sx.                                   | or                  | 1101                | ft <sup>3</sup> |
|            |             | Hole 9.5"                         |          | Top of Cement:   | SURFACI     | <u> </u>                              | Method Detern       | nined: <u>CALCU</u> | LATED           |
|            |             | a militare ant 60                 | 4250'    | . •              | · <u>I</u>  | Production                            | Casing              | <u>.</u>            |                 |
|            |             | Tubing: 4.5" IPC set @            | 4250     | Hole Size:       | 5.875"      |                                       | Casing Size:        |                     |                 |
|            |             | 7" 23# J-55 @ 4300'               |          | Cemented with:   |             |                                       |                     |                     |                 |
|            |             | /" 23# J-55 @ 4300                |          | Top of Cement:   |             |                                       |                     |                     |                 |
|            | į           | Hole 5.875"                       |          | Total Depth:     | ·           | · · · · · · · · · · · · · · · · · · · |                     |                     |                 |
|            | İ           |                                   |          |                  |             | Injection I                           | * • .               |                     |                 |
|            | 1           | TD 6500'                          |          |                  |             |                                       |                     | 6500'               |                 |
|            |             |                                   |          |                  | (Perforated | or Open H                             | ole; indicate which | ch)                 |                 |

# **INJECTION WELL DATA SHEET**

| Tul | bing Size:        | 4.5"                      | Lining Material:                                                | Plastic Coated                                           |
|-----|-------------------|---------------------------|-----------------------------------------------------------------|----------------------------------------------------------|
| Ту  | pe of Packer:     | AD-1 tension              | ·                                                               | ·                                                        |
| Pac | cker Setting Dept | h:4150'                   |                                                                 |                                                          |
| Otl | ner Type of Tubir | ng/Casing Seal (if appl   | icable):                                                        |                                                          |
|     |                   |                           | Additional Data                                                 |                                                          |
| 1.  | Is this a new we  | ell drilled for injection | ? <u>X</u> Yes _                                                | No                                                       |
|     | If no, for what j | purpose was the well o    | riginally drilled?                                              |                                                          |
|     |                   |                           |                                                                 |                                                          |
| 2.  | Name of the Inj   | ection Formation: Dela    | aware Sand, Cherry & Brushy Can                                 | yon                                                      |
| 3.  | Name of Field     | or Pool (if applicable):  | North Mason Delaware is shallow                                 | er field                                                 |
| 4.  |                   | -                         | ny other zone(s)? List all suc<br>sacks of cement or plug(s) us | -                                                        |
| ,   |                   | Not App                   | plicable                                                        |                                                          |
| 5.  | Give the name     | and depths of any oil o   | r gas zones underlying or ovenes: Delaware Sand @4150' - No     | erlying the proposed productive zones deeper in the area |
|     |                   |                           |                                                                 |                                                          |
|     |                   |                           |                                                                 |                                                          |
|     |                   |                           |                                                                 | · · · · · · · · · · · · · · · · · · ·                    |
|     | <del></del>       |                           |                                                                 |                                                          |