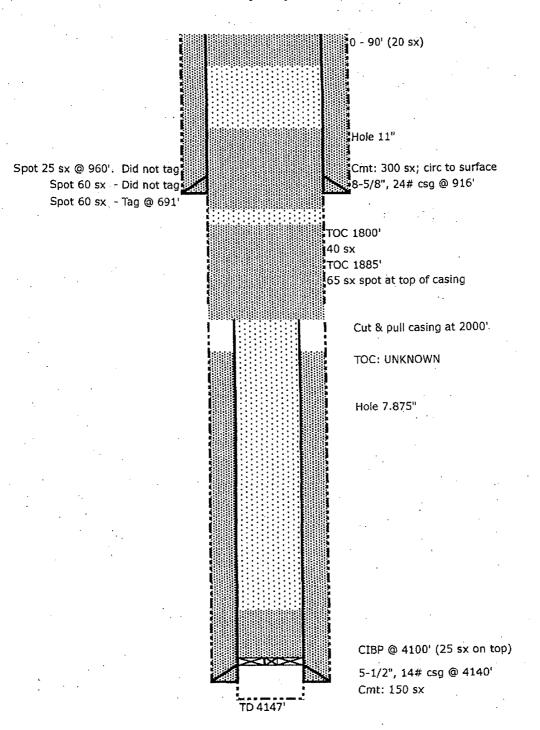

# ATTACHMENT III

Injection Well Data Sheet

| OPERATOR:  | R360 Permia | n Basin, LLC                      | <u>.</u> |                  | •           |                                       |                     |                     |                 |
|------------|-------------|-----------------------------------|----------|------------------|-------------|---------------------------------------|---------------------|---------------------|-----------------|
| WELL NAME  | & NUMBER:   | Avalon SWD #1D                    |          |                  |             |                                       |                     |                     |                 |
| WELL LOCAT |             | NL AND 2475' FEL<br>ΓAGE LOCATION | UN       | B<br>IT LETTER   |             | TION                                  | 26S<br>TOWNSHIF     | 31E                 |                 |
|            | WELLBORE SO | * 1                               | OI.      | II EETTER        |             | •                                     | NSTRUCTION .        |                     | GL .            |
|            |             | `.<br>:                           | · ·      |                  | · · ·       | Surrace                               | asing               |                     |                 |
|            |             | Hole 15"                          | ··       | Hole Size:       | 15"         |                                       | Casing Size:        | 10-3/4"             |                 |
|            |             | Hole 13                           |          | Cemented with: _ | 422         | sx.                                   | or                  | 549                 | ft <sup>3</sup> |
|            |             | 10-3/4" 45.5# J-55 @ 9            | 20'      | Top of Cement:   |             |                                       |                     | nined: <u>CALCU</u> | _ATED           |
|            |             |                                   |          |                  | . <u>Ir</u> | termediat                             | e Casing            |                     |                 |
|            |             |                                   | •        | Hole Size:       | 9.5"        | · .                                   | Casing Size:        | 7"                  | · .             |
|            |             |                                   |          | Cemented with:   | 778         | sx.                                   | or                  | 1101                | ft <sup>3</sup> |
|            |             | Hole 9.5"                         |          | Top of Cement:   | SURFACI     | <u> </u>                              | Method Detern       | nined: <u>CALCU</u> | LATED           |
|            |             | a militare ant 60                 | 4250'    | . •              | · <u>I</u>  | Production                            | Casing              | <u>.</u>            |                 |
|            |             | Tubing: 4.5" IPC set @            | 4250     | Hole Size:       | 5.875"      |                                       | Casing Size:        |                     |                 |
|            |             | 7" 23# J-55 @ 4300'               |          | Cemented with:   |             |                                       |                     |                     |                 |
|            |             | /" 23# J-55 @ 4300                |          | Top of Cement:   |             |                                       |                     |                     |                 |
|            | į           | Hole 5.875"                       |          | Total Depth:     | ·           | · · · · · · · · · · · · · · · · · · · |                     |                     |                 |
|            | İ           |                                   |          |                  |             | Injection I                           | * • .               |                     |                 |
|            | 1           | TD 6500'                          |          |                  |             |                                       |                     | 6500'               |                 |
|            |             |                                   |          |                  | (Perforated | or Open H                             | ole; indicate which | ch)                 |                 |