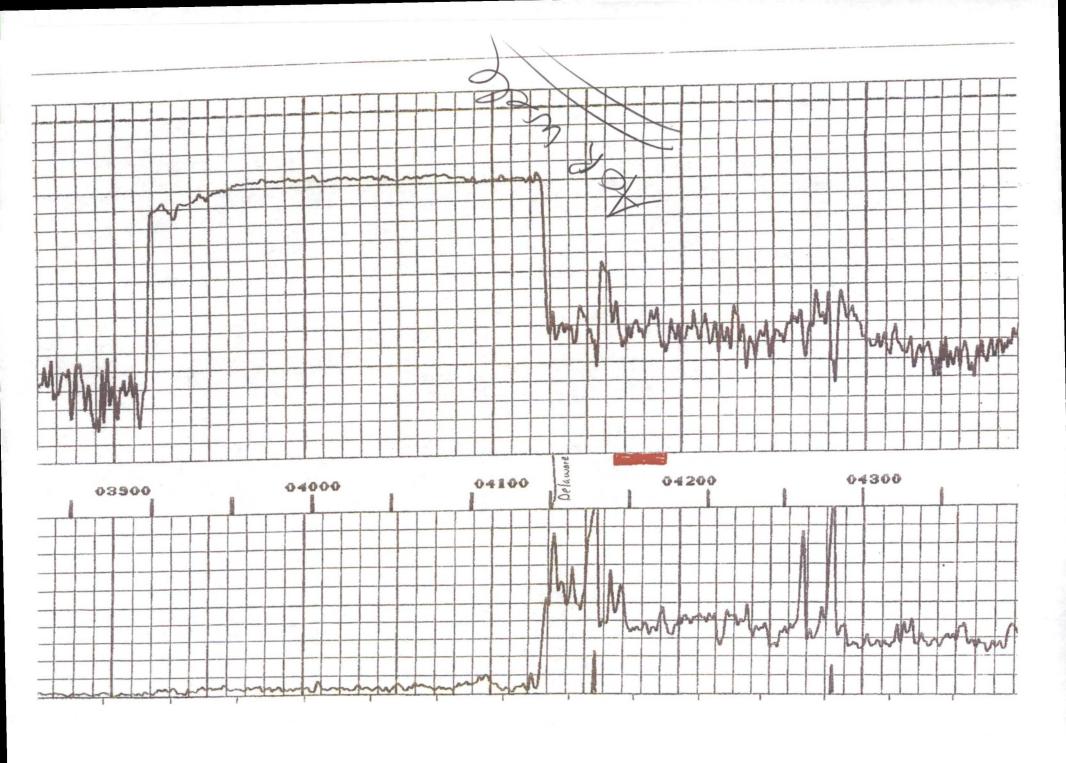

# ATTACHMENT III

Injection Well Data Sheet

| OPERATOR:  | R360 Permia | n Basin, LLC                      | <u>.</u> |                  | •           |                                       |                     |                     |                 |
|------------|-------------|-----------------------------------|----------|------------------|-------------|---------------------------------------|---------------------|---------------------|-----------------|
| WELL NAME  | & NUMBER:   | Avalon SWD #1D                    |          |                  |             |                                       |                     |                     |                 |
| WELL LOCAT |             | NL AND 2475' FEL<br>ΓAGE LOCATION | UN       | B<br>IT LETTER   |             | TION                                  | 26S<br>TOWNSHIF     | 31E                 |                 |
|            | WELLBORE SO | * 1                               | OI.      | II EETTER        |             | •                                     | NSTRUCTION .        |                     | GL .            |
|            |             | `.<br>:                           | · ·      |                  | · · ·       | Surrace                               | asing               |                     |                 |
|            |             | Hole 15"                          | ··       | Hole Size:       | 15"         |                                       | Casing Size:        | 10-3/4"             |                 |
|            |             | Hole 13                           |          | Cemented with: _ | 422         | sx.                                   | or                  | 549                 | ft <sup>3</sup> |
|            |             | 10-3/4" 45.5# J-55 @ 9            | 20'      | Top of Cement:   |             |                                       |                     | nined: <u>CALCU</u> | _ATED           |
|            |             |                                   |          |                  | . <u>Ir</u> | termediat                             | e Casing            |                     |                 |
|            |             |                                   | •        | Hole Size:       | 9.5"        | · .                                   | Casing Size:        | 7"                  | · .             |
|            |             |                                   |          | Cemented with:   | 778         | sx.                                   | or                  | 1101                | ft <sup>3</sup> |
|            |             | Hole 9.5"                         |          | Top of Cement:   | SURFACI     | <u> </u>                              | Method Detern       | nined: <u>CALCU</u> | LATED           |
|            |             | a militare ant 60                 | 4250'    | . •              | · <u>I</u>  | Production                            | Casing              | <u>.</u>            |                 |
|            |             | Tubing: 4.5" IPC set @            | 4250     | Hole Size:       | 5.875"      |                                       | Casing Size:        |                     |                 |
|            |             | 7" 23# J-55 @ 4300'               |          | Cemented with:   |             |                                       |                     |                     |                 |
|            |             | /" 23# J-55 @ 4300                |          | Top of Cement:   |             |                                       |                     |                     |                 |
|            | į           | Hole 5.875"                       |          | Total Depth:     | ·           | · · · · · · · · · · · · · · · · · · · |                     |                     |                 |
|            | İ           |                                   |          |                  |             | Injection I                           | * • .               |                     |                 |
|            | 1           | TD 6500'                          |          |                  |             |                                       |                     | 6500'               |                 |
|            |             |                                   |          |                  | (Perforated | or Open H                             | ole; indicate which | ch)                 |                 |

# **INJECTION WELL DATA SHEET**

| Tul | bing Size:        | 4.5"                      | Lining Material:                                                | Plastic Coated                                           |
|-----|-------------------|---------------------------|-----------------------------------------------------------------|----------------------------------------------------------|
| Ту  | pe of Packer:     | AD-1 tension              | ·                                                               | ·                                                        |
| Pac | cker Setting Dept | h:4150'                   |                                                                 |                                                          |
| Otl | ner Type of Tubir | ng/Casing Seal (if appl   | icable):                                                        |                                                          |
|     |                   |                           | Additional Data                                                 |                                                          |
| 1.  | Is this a new we  | ell drilled for injection | ? <u>X</u> Yes _                                                | No                                                       |
|     | If no, for what j | purpose was the well o    | riginally drilled?                                              |                                                          |
|     |                   |                           |                                                                 |                                                          |
| 2.  | Name of the Inj   | ection Formation: Dela    | aware Sand, Cherry & Brushy Can                                 | yon                                                      |
| 3.  | Name of Field     | or Pool (if applicable):  | North Mason Delaware is shallow                                 | er field                                                 |
| 4.  |                   | -                         | ny other zone(s)? List all suc<br>sacks of cement or plug(s) us | -                                                        |
| ,   |                   | Not App                   | plicable                                                        |                                                          |
| 5.  | Give the name     | and depths of any oil o   | r gas zones underlying or ovenes: Delaware Sand @4150' - No     | erlying the proposed productive zones deeper in the area |
|     |                   |                           |                                                                 |                                                          |
|     |                   |                           |                                                                 |                                                          |
|     |                   |                           |                                                                 | · · · · · · · · · · · · · · · · · · ·                    |
|     | <del></del>       |                           |                                                                 |                                                          |