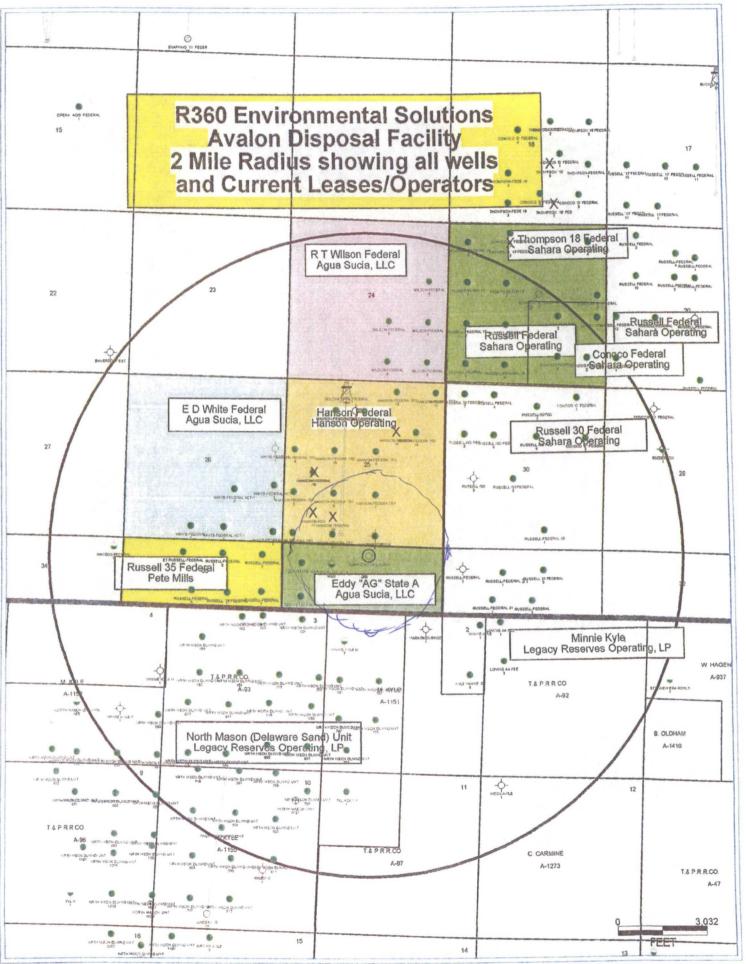

## **APPLICATION FOR AUTHORIZATION TO INJECT**

| 1.    | PURPOSE: Secondary Recovery Pressure Maintenance X Disposal Storage Application qualifies for administrative approval? Yes No                                                                                                                                                                                                                                                                                                                                                                                                                                                                                                                                   |
|-------|-----------------------------------------------------------------------------------------------------------------------------------------------------------------------------------------------------------------------------------------------------------------------------------------------------------------------------------------------------------------------------------------------------------------------------------------------------------------------------------------------------------------------------------------------------------------------------------------------------------------------------------------------------------------|
| 11.   | OPERATOR: R360 Permian Basin, LLC                                                                                                                                                                                                                                                                                                                                                                                                                                                                                                                                                                                                                               |
|       | ADDRESS: 16945 Northchase Drive, Suite 2200, Houston, Texas 77060                                                                                                                                                                                                                                                                                                                                                                                                                                                                                                                                                                                               |
|       | CONTACT PARTY: Joe B. Rodriguez, Director Regulatory Affairs & Development PHONE: (210) 275-0839                                                                                                                                                                                                                                                                                                                                                                                                                                                                                                                                                                |
| 111.  | WELL DATA: Complete the data required on the reverse side of this form for each well proposed for injection.  Additional sheets may be attached if necessary.                                                                                                                                                                                                                                                                                                                                                                                                                                                                                                   |
| IV.   | Is this an expansion of an existing project? Yes X No  If yes, give the Division order number authorizing the project:                                                                                                                                                                                                                                                                                                                                                                                                                                                                                                                                          |
| V.    | Attach a map that identifies all wells and leases within two miles of any proposed injection well with a one-half mile radius circle drawn around each proposed injection well. This circle identifies the well's area of review.                                                                                                                                                                                                                                                                                                                                                                                                                               |
| VI.   | Attach a tabulation of data on all wells of public record within the area of review which penetrate the proposed injection zone. Such data shall include a description of each well's type, construction, date drilled, location, depth, record of completion, and a schematic of any plugged well illustrating all plugging detail.                                                                                                                                                                                                                                                                                                                            |
| VII.  | Attach data on the proposed operation, including:                                                                                                                                                                                                                                                                                                                                                                                                                                                                                                                                                                                                               |
|       | <ol> <li>Proposed average and maximum daily rate and volume of fluids to be injected;</li> <li>Whether the system is open or closed;</li> <li>Proposed average and maximum injection pressure;</li> <li>Sources and an appropriate analysis of injection fluid and compatibility with the receiving formation if other than reinjected produced water; and,</li> <li>If injection is for disposal purposes into a zone not productive of oil or gas at or within one mile of the proposed well, attach a chemical analysis of the disposal zone formation water (may be measured or inferred from existing literature, studies, nearby wells, etc.).</li> </ol> |
| *VIII | Attach appropriate geologic data on the injection zone including appropriate lithologic detail, geologic name, thickness, and depth. Give the geologic name, and depth to bottom of all underground sources of drinking water (aquifers containing waters with total dissolved solids concentrations of 10,000 mg/l or less) overlying the proposed injection zone as well as any such sources known to be immediately underlying the injection interval.                                                                                                                                                                                                       |
| IX.   | Describe the proposed stimulation program, if any.                                                                                                                                                                                                                                                                                                                                                                                                                                                                                                                                                                                                              |
| *X.   | Attach appropriate logging and test data on the well. (If well logs have been filed with the Division, they need not be resubmitted).                                                                                                                                                                                                                                                                                                                                                                                                                                                                                                                           |
| *XI.  | Attach a chemical analysis of fresh water from two or more fresh water wells (if available and producing) within one mile of any injection or disposal well showing location of wells and dates samples were taken.                                                                                                                                                                                                                                                                                                                                                                                                                                             |
| XII.  | Applicants for disposal wells must make an affirmative statement that they have examined available geologic and engineering data and find no evidence of open faults or any other hydrologic connection between the disposal zone and any underground sources of drinking water.                                                                                                                                                                                                                                                                                                                                                                                |
| XIII. | Applicants must complete the "Proof of Notice" section on the reverse side of this form.                                                                                                                                                                                                                                                                                                                                                                                                                                                                                                                                                                        |
| XIV.  | Certification: I hereby certify that the information submitted with this application is true and correct to the best of my knowledge and belief.                                                                                                                                                                                                                                                                                                                                                                                                                                                                                                                |
|       | NAME: <u>loe B. Rodriguez</u> TITLE: <u>Director Regulatory Affairs &amp; Development</u>                                                                                                                                                                                                                                                                                                                                                                                                                                                                                                                                                                       |
|       | SIGNATURE: DATE: 03-19-2012                                                                                                                                                                                                                                                                                                                                                                                                                                                                                                                                                                                                                                     |
| *     | E-MAIL ADDRESS irodriguez@r360es.com  If the information required under Sections VI, VIII, X, and XI above has been previously submitted, it need not be resubmitted. Please show the date and circumstances of the earlier submittal:                                                                                                                                                                                                                                                                                                                                                                                                                          |
| DIST  | RIBUTION: Original and one copy to Santa Fe with one copy to the appropriate District Office                                                                                                                                                                                                                                                                                                                                                                                                                                                                                                                                                                    |