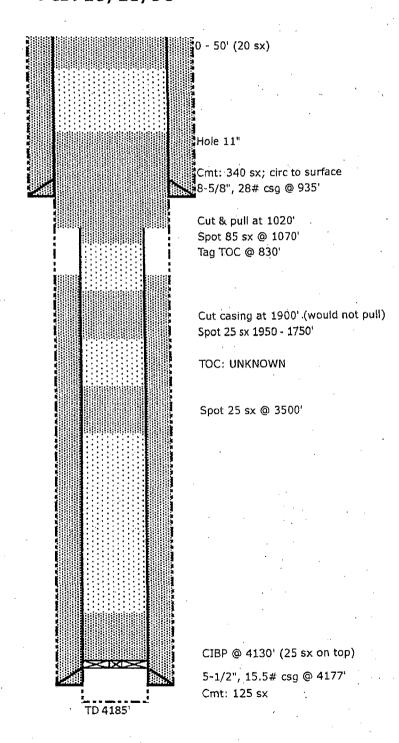

# ATTACHMENT III

Injection Well Data Sheet

| OPERATOR:  | R360 Permia | n Basin, LLC                      | <u>.</u> |                  | •           |                                       |                     |                     |                 |
|------------|-------------|-----------------------------------|----------|------------------|-------------|---------------------------------------|---------------------|---------------------|-----------------|
| WELL NAME  | & NUMBER:   | Avalon SWD #1D                    |          |                  |             |                                       |                     |                     |                 |
| WELL LOCAT |             | NL AND 2475' FEL<br>ΓAGE LOCATION | UN       | B<br>IT LETTER   |             | TION                                  | 26S<br>TOWNSHIF     | 31E                 |                 |
|            | WELLBORE SO | * 1                               | OI.      | II EETTER        |             | •                                     | NSTRUCTION .        |                     | GL .            |
|            |             | `.<br>:                           | · ·      |                  | · · ·       | Surrace                               | asing               |                     |                 |
|            |             | Hole 15"                          | ··       | Hole Size:       | 15"         |                                       | Casing Size:        | 10-3/4"             |                 |
|            |             | Hole 13                           |          | Cemented with: _ | 422         | sx.                                   | or                  | 549                 | ft <sup>3</sup> |
|            |             | 10-3/4" 45.5# J-55 @ 9            | 20'      | Top of Cement:   |             |                                       |                     | nined: <u>CALCU</u> | _ATED           |
|            |             |                                   |          |                  | . <u>Ir</u> | termediat                             | e Casing            |                     |                 |
|            |             |                                   | •        | Hole Size:       | 9.5"        | · .                                   | Casing Size:        | 7"                  | · .             |
|            |             |                                   |          | Cemented with:   | 778         | sx.                                   | or                  | 1101                | ft <sup>3</sup> |
|            |             | Hole 9.5"                         |          | Top of Cement:   | SURFACI     | <u> </u>                              | Method Detern       | nined: <u>CALCU</u> | LATED           |
|            |             | a militare ant 60                 | 4250'    | . •              | · <u>I</u>  | Production                            | Casing              | <u>.</u>            |                 |
|            |             | Tubing: 4.5" IPC set @            | 4250     | Hole Size:       | 5.875"      |                                       | Casing Size:        |                     |                 |
|            |             | 7" 23# J-55 @ 4300'               |          | Cemented with:   |             |                                       |                     |                     |                 |
|            |             | /" 23# J-55 @ 4300                |          | Top of Cement:   |             |                                       |                     |                     |                 |
|            | į           | Hole 5.875"                       |          | Total Depth:     | ·           | · · · · · · · · · · · · · · · · · · · |                     |                     |                 |
|            | İ           |                                   |          |                  |             | Injection I                           | * • .               |                     |                 |
|            | 1           | TD 6500'                          |          |                  |             |                                       |                     | 6500'               |                 |
|            |             |                                   |          |                  | (Perforated | or Open H                             | ole; indicate which | ch)                 |                 |

# **INJECTION WELL DATA SHEET**

| Tul | bing Size:        | 4.5"                      | Lining Material:                                                | Plastic Coated                                           |
|-----|-------------------|---------------------------|-----------------------------------------------------------------|----------------------------------------------------------|
| Ту  | pe of Packer:     | AD-1 tension              | ·                                                               | ·                                                        |
| Pac | cker Setting Dept | h:4150'                   |                                                                 |                                                          |
| Otl | ner Type of Tubir | ng/Casing Seal (if appl   | icable):                                                        |                                                          |
|     |                   |                           | Additional Data                                                 |                                                          |
| 1.  | Is this a new we  | ell drilled for injection | ? <u>X</u> Yes _                                                | No                                                       |
|     | If no, for what j | purpose was the well o    | riginally drilled?                                              |                                                          |
|     |                   |                           |                                                                 |                                                          |
| 2.  | Name of the Inj   | ection Formation: Dela    | aware Sand, Cherry & Brushy Can                                 | yon                                                      |
| 3.  | Name of Field     | or Pool (if applicable):  | North Mason Delaware is shallow                                 | er field                                                 |
| 4.  |                   | -                         | ny other zone(s)? List all suc<br>sacks of cement or plug(s) us | -                                                        |
| ,   |                   | Not App                   | plicable                                                        |                                                          |
| 5.  | Give the name     | and depths of any oil o   | r gas zones underlying or ovenes: Delaware Sand @4150' - No     | erlying the proposed productive zones deeper in the area |
|     |                   |                           |                                                                 |                                                          |
|     |                   |                           |                                                                 |                                                          |
|     |                   |                           |                                                                 | · · · · · · · · · · · · · · · · · · ·                    |
|     | <del></del>       |                           |                                                                 |                                                          |