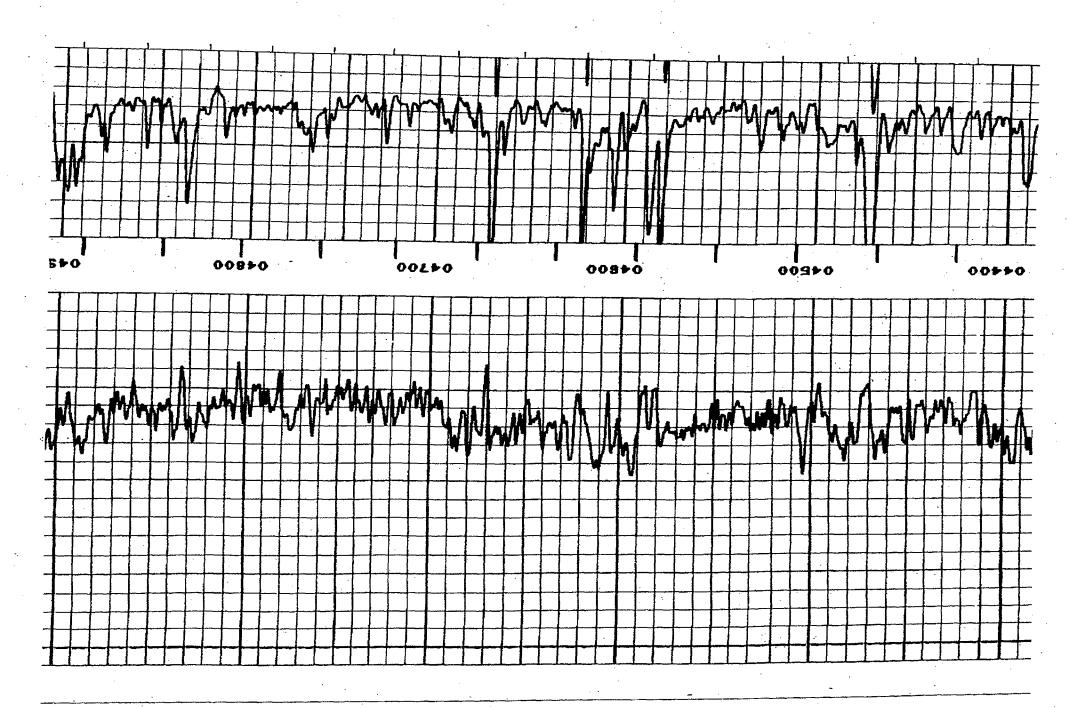

# ATTACHMENT III

Injection Well Data Sheet

| OPERATOR:  | R360 Permia | n Basin, LLC                      | <u>.</u> |                  | •           |                                       |                     |                     |                 |
|------------|-------------|-----------------------------------|----------|------------------|-------------|---------------------------------------|---------------------|---------------------|-----------------|
| WELL NAME  | & NUMBER:   | Avalon SWD #1D                    |          |                  |             |                                       |                     |                     |                 |
| WELL LOCAT |             | NL AND 2475' FEL<br>ΓAGE LOCATION | UN       | B<br>IT LETTER   |             | TION                                  | 26S<br>TOWNSHIF     | 31E                 |                 |
|            | WELLBORE SO | * 1                               | OI.      | II EETTER        |             | •                                     | NSTRUCTION .        |                     | GL .            |
|            |             | `.<br>:                           | · ·      |                  | · · ·       | Surrace                               | asing               |                     |                 |
|            |             | Hole 15"                          | ··       | Hole Size:       | 15"         |                                       | Casing Size:        | 10-3/4"             |                 |
|            |             | Hole 13                           |          | Cemented with: _ | 422         | sx.                                   | or                  | 549                 | ft <sup>3</sup> |
|            |             | 10-3/4" 45.5# J-55 @ 9            | 20'      | Top of Cement:   |             |                                       |                     | nined: <u>CALCU</u> | _ATED           |
|            |             |                                   |          |                  | . <u>Ir</u> | termediat                             | e Casing            |                     |                 |
|            |             |                                   | •        | Hole Size:       | 9.5"        | · .                                   | Casing Size:        | 7"                  | · .             |
|            |             |                                   |          | Cemented with:   | 778         | sx.                                   | or                  | 1101                | ft <sup>3</sup> |
|            |             | Hole 9.5"                         |          | Top of Cement:   | SURFACI     | <u> </u>                              | Method Detern       | nined: <u>CALCU</u> | LATED           |
|            |             | a militare ant 60                 | 4250'    | . •              | · <u>I</u>  | Production                            | Casing              | <u>.</u>            |                 |
|            |             | Tubing: 4.5" IPC set @            | 4250     | Hole Size:       | 5.875"      |                                       | Casing Size:        |                     |                 |
|            |             | 7" 23# J-55 @ 4300'               |          | Cemented with:   |             |                                       |                     |                     |                 |
|            |             | /" 23# J-55 @ 4300                |          | Top of Cement:   |             |                                       |                     |                     |                 |
|            | į           | Hole 5.875"                       |          | Total Depth:     | ·           | · · · · · · · · · · · · · · · · · · · |                     |                     |                 |
|            | İ           |                                   |          |                  |             | Injection I                           | * • .               |                     |                 |
|            | 1           | TD 6500'                          |          |                  |             |                                       |                     | 6500'               |                 |
|            |             |                                   |          |                  | (Perforated | or Open H                             | ole; indicate which | ch)                 |                 |

# **INJECTION WELL DATA SHEET**

| Tul | bing Size:        | 4.5"                      | Lining Material:                                                | Plastic Coated                                           |
|-----|-------------------|---------------------------|-----------------------------------------------------------------|----------------------------------------------------------|
| Ту  | pe of Packer:     | AD-1 tension              | ·                                                               | ·                                                        |
| Pac | cker Setting Dept | h:4150'                   |                                                                 |                                                          |
| Otl | ner Type of Tubir | ng/Casing Seal (if appl   | icable):                                                        |                                                          |
|     |                   |                           | Additional Data                                                 |                                                          |
| 1.  | Is this a new we  | ell drilled for injection | ? <u>X</u> Yes _                                                | No                                                       |
|     | If no, for what j | purpose was the well o    | riginally drilled?                                              |                                                          |
|     |                   |                           |                                                                 |                                                          |
| 2.  | Name of the Inj   | ection Formation: Dela    | aware Sand, Cherry & Brushy Can                                 | yon                                                      |
| 3.  | Name of Field     | or Pool (if applicable):  | North Mason Delaware is shallow                                 | er field                                                 |
| 4.  |                   | -                         | ny other zone(s)? List all suc<br>sacks of cement or plug(s) us | -                                                        |
| ,   |                   | Not App                   | plicable                                                        |                                                          |
| 5.  | Give the name     | and depths of any oil o   | r gas zones underlying or ovenes: Delaware Sand @4150' - No     | erlying the proposed productive zones deeper in the area |
|     |                   |                           |                                                                 |                                                          |
|     |                   |                           |                                                                 |                                                          |
|     |                   |                           |                                                                 | · · · · · · · · · · · · · · · · · · ·                    |
|     | <del></del>       |                           |                                                                 |                                                          |