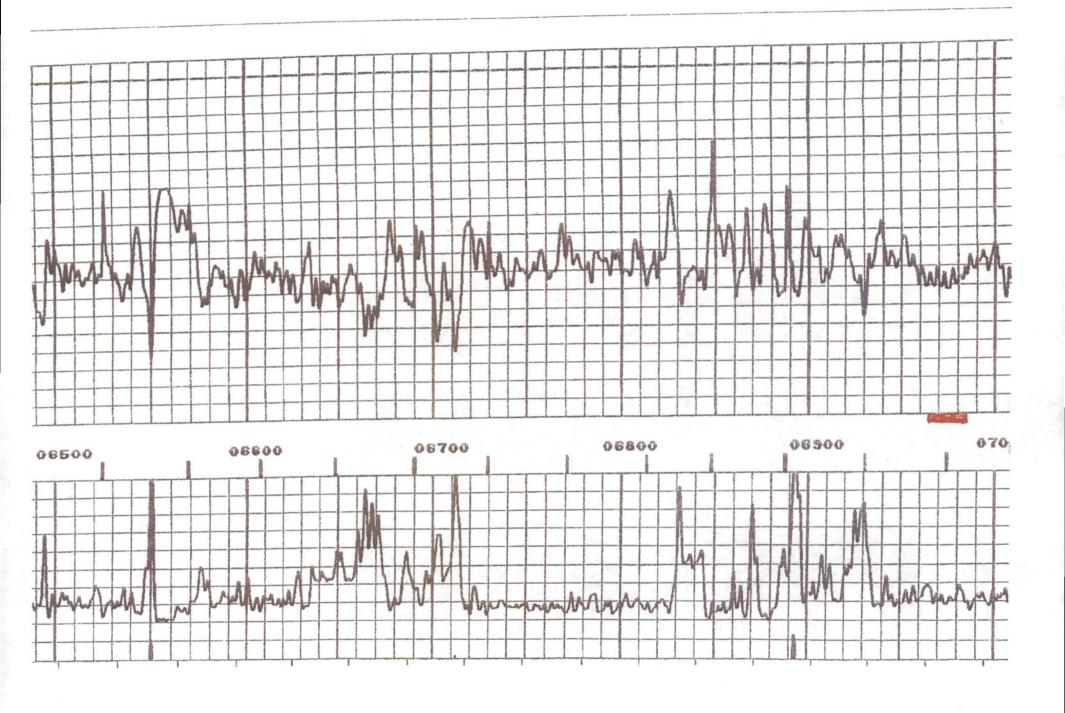

# ATTACHMENT III

Injection Well Data Sheet

| OPERATOR:  | R360 Permia | n Basin, LLC                      | <u>.</u> |                  | •           |                                       |                     |                     |                 |
|------------|-------------|-----------------------------------|----------|------------------|-------------|---------------------------------------|---------------------|---------------------|-----------------|
| WELL NAME  | & NUMBER:   | Avalon SWD #1D                    |          |                  |             |                                       |                     |                     |                 |
| WELL LOCAT |             | NL AND 2475' FEL<br>ΓAGE LOCATION | UN       | B<br>IT LETTER   |             | TION                                  | 26S<br>TOWNSHIF     | 31E                 |                 |
|            | WELLBORE SO | * 1                               | OI.      | II EETTER        |             | •                                     | NSTRUCTION .        |                     | GL .            |
|            |             | `.<br>:                           | · ·      |                  | · · ·       | Surrace                               | asing               |                     |                 |
|            |             | Hole 15"                          | ··       | Hole Size:       | 15"         |                                       | Casing Size:        | 10-3/4"             |                 |
|            |             | Hole 13                           |          | Cemented with: _ | 422         | sx.                                   | or                  | 549                 | ft <sup>3</sup> |
|            |             | 10-3/4" 45.5# J-55 @ 9            | 20'      | Top of Cement:   |             |                                       |                     | nined: <u>CALCU</u> | _ATED           |
|            |             |                                   |          |                  | . <u>Ir</u> | termediat                             | e Casing            |                     |                 |
|            |             |                                   | •        | Hole Size:       | 9.5"        | · .                                   | Casing Size:        | 7"                  | · .             |
|            |             |                                   |          | Cemented with:   | 778         | sx.                                   | or                  | 1101                | ft <sup>3</sup> |
|            |             | Hole 9.5"                         |          | Top of Cement:   | SURFACI     | <u> </u>                              | Method Detern       | nined: <u>CALCU</u> | LATED           |
|            |             | a militare ant 60                 | 4250'    | . •              | · <u>I</u>  | Production                            | Casing              | <u>.</u>            |                 |
|            |             | Tubing: 4.5" IPC set @            | 4250     | Hole Size:       | 5.875"      |                                       | Casing Size:        |                     |                 |
|            |             | 7" 23# J-55 @ 4300'               |          | Cemented with:   |             |                                       |                     |                     |                 |
|            |             | /" 23# J-55 @ 4300                |          | Top of Cement:   |             |                                       |                     |                     |                 |
|            | į           | Hole 5.875"                       |          | Total Depth:     | ·           | · · · · · · · · · · · · · · · · · · · |                     |                     |                 |
|            | İ           |                                   |          |                  |             | Injection I                           | * • .               |                     |                 |
|            | 1           | TD 6500'                          |          |                  |             |                                       |                     | 6500'               |                 |
|            |             |                                   |          |                  | (Perforated | or Open H                             | ole; indicate which | ch)                 |                 |

# **INJECTION WELL DATA SHEET**

| Tul | bing Size:        | 4.5"                      | Lining Material:                                                | Plastic Coated                                           |
|-----|-------------------|---------------------------|-----------------------------------------------------------------|----------------------------------------------------------|
| Ту  | pe of Packer:     | AD-1 tension              | ·                                                               | ·                                                        |
| Pac | cker Setting Dept | h:4150'                   |                                                                 |                                                          |
| Otl | ner Type of Tubir | ng/Casing Seal (if appl   | icable):                                                        |                                                          |
|     |                   |                           | Additional Data                                                 |                                                          |
| 1.  | Is this a new we  | ell drilled for injection | ? <u>X</u> Yes _                                                | No                                                       |
|     | If no, for what j | purpose was the well o    | riginally drilled?                                              |                                                          |
|     |                   |                           |                                                                 |                                                          |
| 2.  | Name of the Inj   | ection Formation: Dela    | aware Sand, Cherry & Brushy Can                                 | yon                                                      |
| 3.  | Name of Field     | or Pool (if applicable):  | North Mason Delaware is shallow                                 | er field                                                 |
| 4.  |                   | -                         | ny other zone(s)? List all suc<br>sacks of cement or plug(s) us | -                                                        |
| ,   |                   | Not App                   | plicable                                                        |                                                          |
| 5.  | Give the name     | and depths of any oil o   | r gas zones underlying or ovenes: Delaware Sand @4150' - No     | erlying the proposed productive zones deeper in the area |
|     |                   |                           |                                                                 |                                                          |
|     |                   |                           |                                                                 |                                                          |
|     |                   |                           |                                                                 | · · · · · · · · · · · · · · · · · · ·                    |
|     | <del></del>       |                           |                                                                 |                                                          |