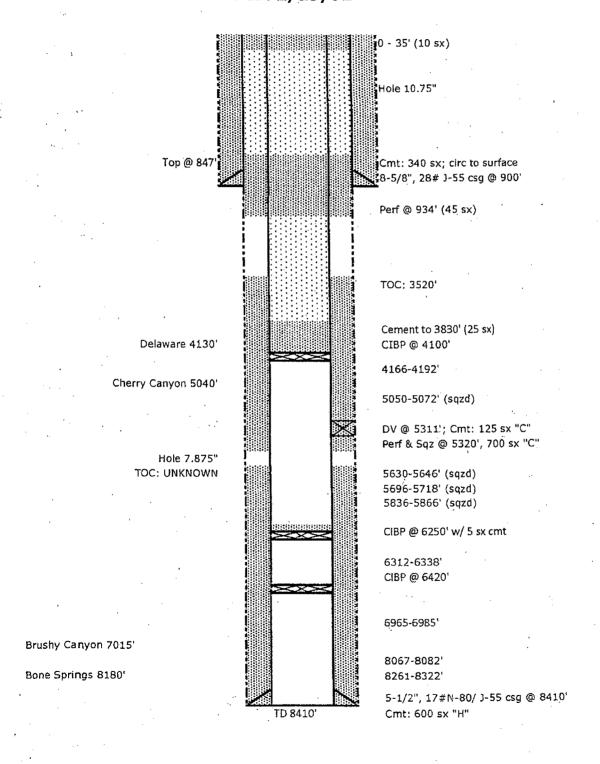

# ATTACHMENT III

Injection Well Data Sheet

| OPERATOR:  | R360 Permia | n Basin, LLC                      | <u>.</u> |                  | •           |                                       |                     |                     |                 |
|------------|-------------|-----------------------------------|----------|------------------|-------------|---------------------------------------|---------------------|---------------------|-----------------|
| WELL NAME  | & NUMBER:   | Avalon SWD #1D                    |          |                  |             |                                       |                     |                     |                 |
| WELL LOCAT |             | NL AND 2475' FEL<br>ΓAGE LOCATION | UN       | B<br>IT LETTER   |             | TION                                  | 26S<br>TOWNSHIF     | 31E                 |                 |
|            | WELLBORE SO | * 1                               | OI.      | II EETTER        |             | •                                     | NSTRUCTION .        |                     | GL .            |
|            |             | `.<br>:                           | · ·      |                  | · · ·       | Surrace                               | asing               |                     |                 |
|            |             | Hole 15"                          | ··       | Hole Size:       | 15"         |                                       | Casing Size:        | 10-3/4"             |                 |
|            |             | Hole 13                           |          | Cemented with: _ | 422         | sx.                                   | or                  | 549                 | ft <sup>3</sup> |
|            |             | 10-3/4" 45.5# J-55 @ 9            | 20'      | Top of Cement:   |             |                                       |                     | nined: <u>CALCU</u> | _ATED           |
|            |             |                                   |          |                  | . <u>Ir</u> | termediat                             | e Casing            |                     |                 |
|            |             |                                   | •        | Hole Size:       | 9.5"        | · .                                   | Casing Size:        | 7"                  | · .             |
|            |             |                                   |          | Cemented with:   | 778         | sx.                                   | or                  | 1101                | ft <sup>3</sup> |
|            |             | Hole 9.5"                         |          | Top of Cement:   | SURFACI     | <u> </u>                              | Method Detern       | nined: <u>CALCU</u> | LATED           |
|            |             | a militare ant 60                 | 4250'    | . •              | · <u>I</u>  | Production                            | Casing              | <u>.</u>            |                 |
|            |             | Tubing: 4.5" IPC set @            | 4250     | Hole Size:       | 5.875"      |                                       | Casing Size:        |                     |                 |
|            |             | 7" 23# J-55 @ 4300'               |          | Cemented with:   |             |                                       |                     |                     |                 |
|            |             | /" 23# J-55 @ 4300                |          | Top of Cement:   |             |                                       |                     |                     |                 |
|            | į           | Hole 5.875"                       |          | Total Depth:     | ·           | · · · · · · · · · · · · · · · · · · · |                     |                     |                 |
|            | İ           |                                   |          |                  |             | Injection I                           | * • .               |                     |                 |
|            | 1           | TD 6500'                          |          |                  |             |                                       |                     | 6500'               |                 |
|            |             |                                   |          |                  | (Perforated | or Open H                             | ole; indicate which | ch)                 |                 |

# **INJECTION WELL DATA SHEET**

| Tul | bing Size:        | 4.5"                      | Lining Material:                                                | Plastic Coated                                           |
|-----|-------------------|---------------------------|-----------------------------------------------------------------|----------------------------------------------------------|
| Ту  | pe of Packer:     | AD-1 tension              | ·                                                               | ·                                                        |
| Pac | cker Setting Dept | h:4150'                   |                                                                 |                                                          |
| Otl | ner Type of Tubir | ng/Casing Seal (if appl   | icable):                                                        |                                                          |
|     |                   |                           | Additional Data                                                 |                                                          |
| 1.  | Is this a new we  | ell drilled for injection | ? <u>X</u> Yes _                                                | No                                                       |
|     | If no, for what j | purpose was the well o    | riginally drilled?                                              |                                                          |
|     |                   |                           |                                                                 |                                                          |
| 2.  | Name of the Inj   | ection Formation: Dela    | aware Sand, Cherry & Brushy Can                                 | yon                                                      |
| 3.  | Name of Field     | or Pool (if applicable):  | North Mason Delaware is shallow                                 | er field                                                 |
| 4.  |                   | -                         | ny other zone(s)? List all suc<br>sacks of cement or plug(s) us | -                                                        |
| ,   |                   | Not App                   | plicable                                                        |                                                          |
| 5.  | Give the name     | and depths of any oil o   | r gas zones underlying or ovenes: Delaware Sand @4150' - No     | erlying the proposed productive zones deeper in the area |
|     |                   |                           |                                                                 |                                                          |
|     |                   |                           |                                                                 |                                                          |
|     |                   |                           |                                                                 | · · · · · · · · · · · · · · · · · · ·                    |
|     | <del></del>       |                           |                                                                 |                                                          |