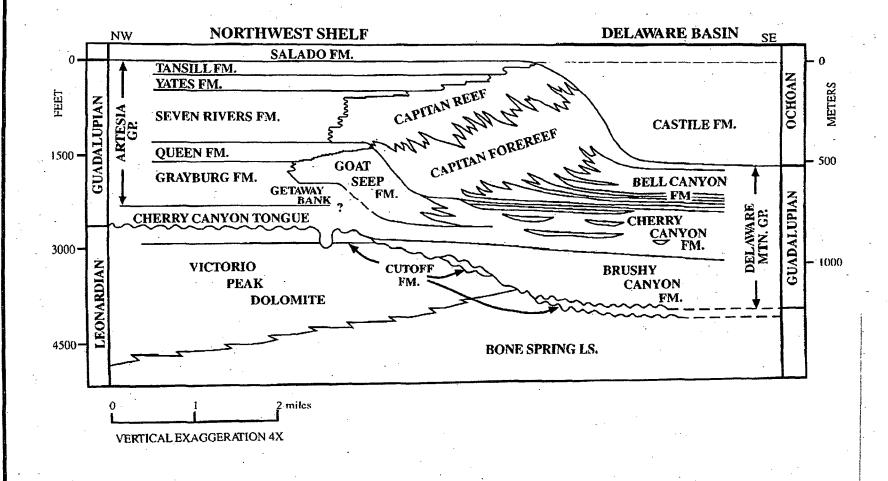

# **INJECTION WELL DATA SHEET**

| Tul | bing Size:        | 4.5"                      | Lining Material:                                                | Plastic Coated                                           |
|-----|-------------------|---------------------------|-----------------------------------------------------------------|----------------------------------------------------------|
| Ту  | pe of Packer:     | AD-1 tension              | ·                                                               | ·                                                        |
| Pac | cker Setting Dept | h:4150'                   |                                                                 |                                                          |
| Otl | ner Type of Tubir | ng/Casing Seal (if appl   | icable):                                                        |                                                          |
|     |                   |                           | Additional Data                                                 |                                                          |
| 1.  | Is this a new we  | ell drilled for injection | ? <u>X</u> Yes _                                                | No                                                       |
|     | If no, for what j | purpose was the well o    | riginally drilled?                                              |                                                          |
|     |                   |                           |                                                                 |                                                          |
| 2.  | Name of the Inj   | ection Formation: Dela    | aware Sand, Cherry & Brushy Can                                 | yon                                                      |
| 3.  | Name of Field     | or Pool (if applicable):  | North Mason Delaware is shallow                                 | er field                                                 |
| 4.  |                   | -                         | ny other zone(s)? List all suc<br>sacks of cement or plug(s) us | -                                                        |
| ,   |                   | Not App                   | plicable                                                        |                                                          |
| 5.  | Give the name     | and depths of any oil o   | r gas zones underlying or ovenes: Delaware Sand @4150' - No     | erlying the proposed productive zones deeper in the area |
|     |                   |                           |                                                                 |                                                          |
|     |                   |                           |                                                                 |                                                          |
|     |                   |                           |                                                                 | · · · · · · · · · · · · · · · · · · ·                    |
|     | <del></del>       |                           |                                                                 |                                                          |