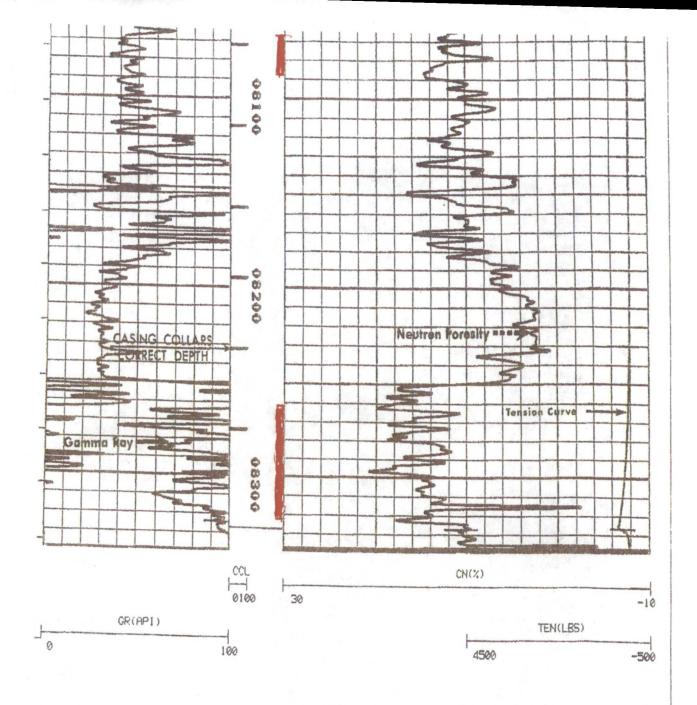

# ATTACHMENT III

Injection Well Data Sheet

| OPERATOR:  | R360 Permia | n Basin, LLC                      | <u>.</u> |                  | •           |                                       |                     |                     |                 |
|------------|-------------|-----------------------------------|----------|------------------|-------------|---------------------------------------|---------------------|---------------------|-----------------|
| WELL NAME  | & NUMBER:   | Avalon SWD #1D                    |          |                  |             |                                       |                     |                     |                 |
| WELL LOCAT |             | NL AND 2475' FEL<br>ΓAGE LOCATION | UN       | B<br>IT LETTER   |             | TION                                  | 26S<br>TOWNSHIF     | 31E                 |                 |
|            | WELLBORE SO | * 1                               | OI.      | II EETTER        |             | •                                     | NSTRUCTION .        |                     | GL .            |
|            |             | `.<br>:                           | · ·      |                  | · · ·       | Surrace                               | asing               |                     |                 |
|            |             | Hole 15"                          | ··       | Hole Size:       | 15"         |                                       | Casing Size:        | 10-3/4"             |                 |
|            |             | Hole 13                           |          | Cemented with: _ | 422         | sx.                                   | or                  | 549                 | ft <sup>3</sup> |
|            |             | 10-3/4" 45.5# J-55 @ 9            | 20'      | Top of Cement:   |             |                                       |                     | nined: <u>CALCU</u> | _ATED           |
|            |             |                                   |          |                  | . <u>Ir</u> | termediat                             | e Casing            |                     |                 |
|            |             |                                   | •        | Hole Size:       | 9.5"        | · .                                   | Casing Size:        | 7"                  | · .             |
|            |             |                                   |          | Cemented with:   | 778         | sx.                                   | or                  | 1101                | ft <sup>3</sup> |
|            |             | Hole 9.5"                         |          | Top of Cement:   | SURFACI     | <u> </u>                              | Method Detern       | nined: <u>CALCU</u> | LATED           |
|            |             | a militare ant 60                 | 4250'    | . •              | · <u>I</u>  | Production                            | Casing              | <u>.</u>            |                 |
|            |             | Tubing: 4.5" IPC set @            | 4250     | Hole Size:       | 5.875"      |                                       | Casing Size:        |                     |                 |
|            |             | 7" 23# J-55 @ 4300'               |          | Cemented with:   |             |                                       |                     |                     |                 |
|            |             | /" 23# J-55 @ 4300                |          | Top of Cement:   |             |                                       |                     |                     |                 |
|            | į           | Hole 5.875"                       |          | Total Depth:     | ·           | · · · · · · · · · · · · · · · · · · · |                     |                     |                 |
|            | İ           |                                   |          |                  |             | Injection I                           | * • .               |                     |                 |
|            | 1           | TD 6500'                          |          |                  |             |                                       |                     | 6500'               |                 |
|            |             |                                   |          |                  | (Perforated | or Open H                             | ole; indicate which | ch)                 |                 |

# **INJECTION WELL DATA SHEET**

| Tul | bing Size:        | 4.5"                      | Lining Material:                                                | Plastic Coated                                           |
|-----|-------------------|---------------------------|-----------------------------------------------------------------|----------------------------------------------------------|
| Ту  | pe of Packer:     | AD-1 tension              | ·                                                               | ·                                                        |
| Pac | cker Setting Dept | h:4150'                   |                                                                 |                                                          |
| Otl | ner Type of Tubir | ng/Casing Seal (if appl   | icable):                                                        |                                                          |
|     |                   |                           | Additional Data                                                 |                                                          |
| 1.  | Is this a new we  | ell drilled for injection | ? <u>X</u> Yes _                                                | No                                                       |
|     | If no, for what j | purpose was the well o    | riginally drilled?                                              |                                                          |
|     |                   |                           |                                                                 |                                                          |
| 2.  | Name of the Inj   | ection Formation: Dela    | aware Sand, Cherry & Brushy Can                                 | yon                                                      |
| 3.  | Name of Field     | or Pool (if applicable):  | North Mason Delaware is shallow                                 | er field                                                 |
| 4.  |                   | -                         | ny other zone(s)? List all suc<br>sacks of cement or plug(s) us | -                                                        |
| ,   |                   | Not App                   | plicable                                                        |                                                          |
| 5.  | Give the name     | and depths of any oil o   | r gas zones underlying or ovenes: Delaware Sand @4150' - No     | erlying the proposed productive zones deeper in the area |
|     |                   |                           |                                                                 |                                                          |
|     |                   |                           |                                                                 |                                                          |
|     |                   |                           |                                                                 | · · · · · · · · · · · · · · · · · · ·                    |
|     | <del></del>       |                           |                                                                 |                                                          |