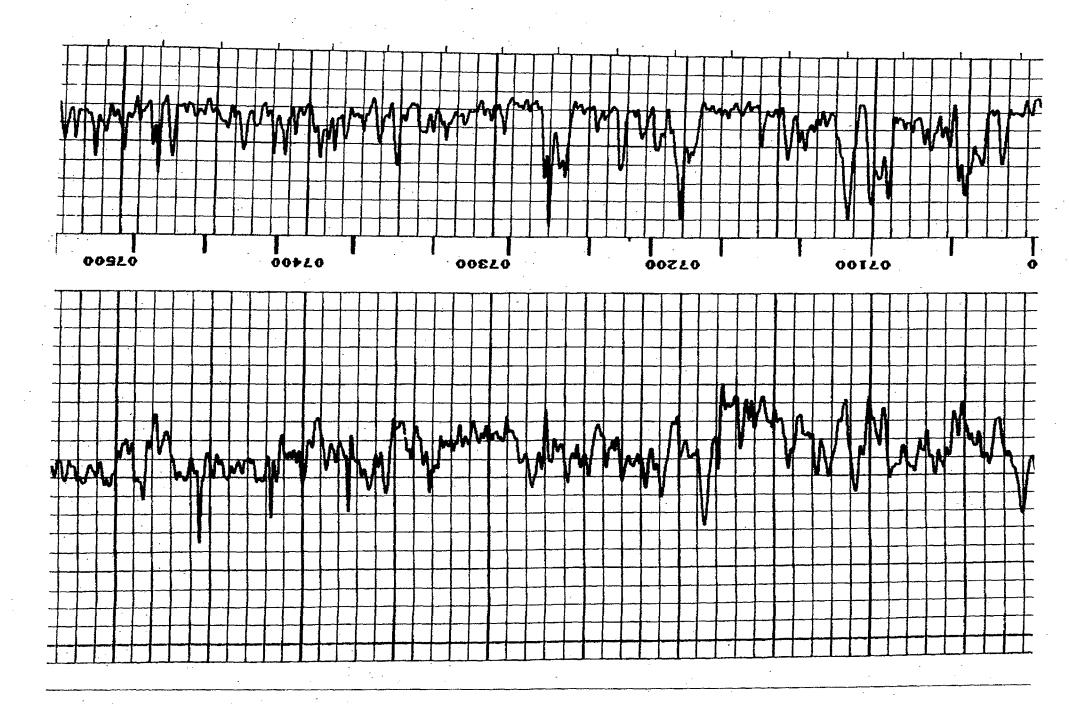

# ATTACHMENT III

Injection Well Data Sheet

| OPERATOR:  | R360 Permia | n Basin, LLC                      | <u>.</u> |                  | •           |                                       |                     |                     |                 |
|------------|-------------|-----------------------------------|----------|------------------|-------------|---------------------------------------|---------------------|---------------------|-----------------|
| WELL NAME  | & NUMBER:   | Avalon SWD #1D                    |          |                  |             |                                       |                     |                     |                 |
| WELL LOCAT |             | NL AND 2475' FEL<br>ΓAGE LOCATION | UN       | B<br>IT LETTER   |             | TION                                  | 26S<br>TOWNSHIF     | 31E                 |                 |
|            | WELLBORE SO | * 1                               | OI.      | II EETTER        |             | •                                     | NSTRUCTION .        |                     | GL .            |
|            |             | `.<br>:                           | · ·      |                  | · · ·       | Surrace                               | asing               |                     |                 |
|            |             | Hole 15"                          | ··       | Hole Size:       | 15"         |                                       | Casing Size:        | 10-3/4"             |                 |
|            |             | Hole 13                           |          | Cemented with: _ | 422         | sx.                                   | or                  | 549                 | ft <sup>3</sup> |
|            |             | 10-3/4" 45.5# J-55 @ 9            | 20'      | Top of Cement:   |             |                                       |                     | nined: <u>CALCU</u> | _ATED           |
|            |             |                                   |          |                  | . <u>Ir</u> | termediat                             | e Casing            |                     |                 |
|            |             |                                   | •        | Hole Size:       | 9.5"        | · .                                   | Casing Size:        | 7"                  | · .             |
|            |             |                                   |          | Cemented with:   | 778         | sx.                                   | or                  | 1101                | ft <sup>3</sup> |
|            |             | Hole 9.5"                         |          | Top of Cement:   | SURFACI     | <u> </u>                              | Method Detern       | nined: <u>CALCU</u> | LATED           |
|            |             | a militare ant 60                 | 4250'    | . •              | · <u>I</u>  | Production                            | Casing              | <u>.</u>            |                 |
|            |             | Tubing: 4.5" IPC set @            | 4250     | Hole Size:       | 5.875"      |                                       | Casing Size:        |                     |                 |
|            |             | 7" 23# J-55 @ 4300'               |          | Cemented with:   |             |                                       |                     |                     |                 |
|            |             | /" 23# J-55 @ 4300                |          | Top of Cement:   |             |                                       |                     |                     |                 |
|            | į           | Hole 5.875"                       |          | Total Depth:     | ·           | · · · · · · · · · · · · · · · · · · · |                     |                     |                 |
|            | İ           |                                   |          |                  |             | Injection I                           | * • .               |                     |                 |
|            | 1           | TD 6500'                          |          |                  |             |                                       |                     | 6500'               |                 |
|            |             |                                   |          |                  | (Perforated | or Open H                             | ole; indicate which | ch)                 |                 |

# **INJECTION WELL DATA SHEET**

| Tul | bing Size:        | 4.5"                      | Lining Material:                                                | Plastic Coated                                           |
|-----|-------------------|---------------------------|-----------------------------------------------------------------|----------------------------------------------------------|
| Ту  | pe of Packer:     | AD-1 tension              | ·                                                               | ·                                                        |
| Pac | cker Setting Dept | h:4150'                   |                                                                 |                                                          |
| Otl | ner Type of Tubir | ng/Casing Seal (if appl   | icable):                                                        |                                                          |
|     |                   |                           | Additional Data                                                 |                                                          |
| 1.  | Is this a new we  | ell drilled for injection | ? <u>X</u> Yes _                                                | No                                                       |
|     | If no, for what j | purpose was the well o    | riginally drilled?                                              |                                                          |
|     |                   |                           |                                                                 |                                                          |
| 2.  | Name of the Inj   | ection Formation: Dela    | aware Sand, Cherry & Brushy Can                                 | yon                                                      |
| 3.  | Name of Field     | or Pool (if applicable):  | North Mason Delaware is shallow                                 | er field                                                 |
| 4.  |                   | -                         | ny other zone(s)? List all suc<br>sacks of cement or plug(s) us | -                                                        |
| ,   |                   | Not App                   | plicable                                                        |                                                          |
| 5.  | Give the name     | and depths of any oil o   | r gas zones underlying or ovenes: Delaware Sand @4150' - No     | erlying the proposed productive zones deeper in the area |
|     |                   |                           |                                                                 |                                                          |
|     |                   |                           |                                                                 |                                                          |
|     |                   |                           |                                                                 | · · · · · · · · · · · · · · · · · · ·                    |
|     | <del></del>       |                           |                                                                 |                                                          |