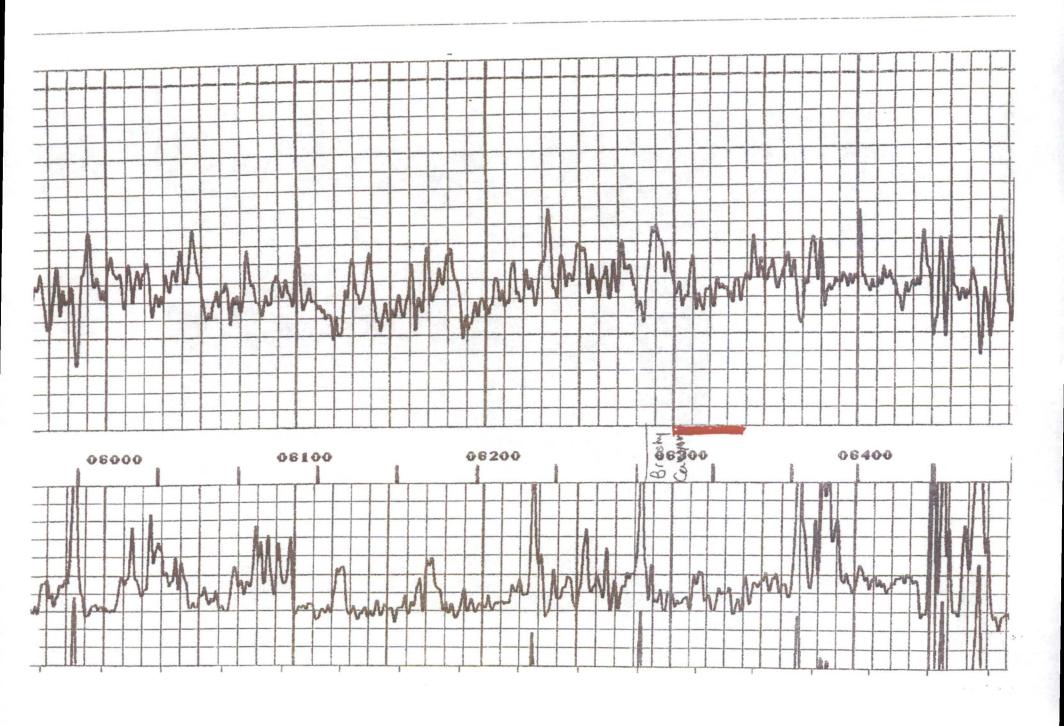

# ATTACHMENT III

Injection Well Data Sheet

| OPERATOR:  | R360 Permia | n Basin, LLC                      | <u>.</u> |                  | •           |                                       |                     |                     |                 |
|------------|-------------|-----------------------------------|----------|------------------|-------------|---------------------------------------|---------------------|---------------------|-----------------|
| WELL NAME  | & NUMBER:   | Avalon SWD #1D                    |          |                  |             |                                       |                     |                     |                 |
| WELL LOCAT |             | NL AND 2475' FEL<br>ΓAGE LOCATION | UN       | B<br>IT LETTER   |             | TION                                  | 26S<br>TOWNSHIF     | 31E                 |                 |
|            | WELLBORE SO | * 1                               | OI.      | II EETTER        |             | •                                     | NSTRUCTION .        |                     | GL .            |
|            |             | `.<br>:                           | · ·      |                  | · · ·       | Surrace                               | asing               |                     |                 |
|            |             | Hole 15"                          | ··       | Hole Size:       | 15"         |                                       | Casing Size:        | 10-3/4"             |                 |
|            |             | Hole 13                           |          | Cemented with: _ | 422         | sx.                                   | or                  | 549                 | ft <sup>3</sup> |
|            |             | 10-3/4" 45.5# J-55 @ 9            | 20'      | Top of Cement:   |             |                                       |                     | nined: <u>CALCU</u> | _ATED           |
|            |             |                                   |          |                  | . <u>Ir</u> | termediat                             | e Casing            |                     |                 |
|            |             |                                   | •        | Hole Size:       | 9.5"        | · .                                   | Casing Size:        | 7"                  | · .             |
|            |             |                                   |          | Cemented with:   | 778         | sx.                                   | or                  | 1101                | ft <sup>3</sup> |
|            |             | Hole 9.5"                         |          | Top of Cement:   | SURFACI     | <u> </u>                              | Method Detern       | nined: <u>CALCU</u> | LATED           |
|            |             | a militare ant 60                 | 4250'    | . •              | · <u>I</u>  | Production                            | Casing              | <u>.</u>            |                 |
|            |             | Tubing: 4.5" IPC set @            | 4250     | Hole Size:       | 5.875"      |                                       | Casing Size:        |                     |                 |
|            |             | 7" 23# J-55 @ 4300'               |          | Cemented with:   |             |                                       |                     |                     |                 |
|            |             | /" 23# J-55 @ 4300                |          | Top of Cement:   |             |                                       |                     |                     |                 |
|            | į           | Hole 5.875"                       |          | Total Depth:     | ·           | · · · · · · · · · · · · · · · · · · · |                     |                     |                 |
|            | İ           |                                   |          |                  |             | Injection I                           | * • .               |                     |                 |
|            | 1           | TD 6500'                          |          |                  |             |                                       |                     | 6500'               |                 |
|            |             |                                   |          |                  | (Perforated | or Open H                             | ole; indicate which | ch)                 |                 |

# **INJECTION WELL DATA SHEET**

| Tul | bing Size:        | 4.5"                      | Lining Material:                                                | Plastic Coated                                           |
|-----|-------------------|---------------------------|-----------------------------------------------------------------|----------------------------------------------------------|
| Ту  | pe of Packer:     | AD-1 tension              | ·                                                               | ·                                                        |
| Pac | cker Setting Dept | h:4150'                   |                                                                 |                                                          |
| Otl | ner Type of Tubir | ng/Casing Seal (if appl   | icable):                                                        |                                                          |
|     |                   |                           | Additional Data                                                 |                                                          |
| 1.  | Is this a new we  | ell drilled for injection | ? <u>X</u> Yes _                                                | No                                                       |
|     | If no, for what j | purpose was the well o    | riginally drilled?                                              |                                                          |
|     |                   |                           |                                                                 |                                                          |
| 2.  | Name of the Inj   | ection Formation: Dela    | aware Sand, Cherry & Brushy Can                                 | yon                                                      |
| 3.  | Name of Field     | or Pool (if applicable):  | North Mason Delaware is shallow                                 | er field                                                 |
| 4.  |                   | -                         | ny other zone(s)? List all suc<br>sacks of cement or plug(s) us | -                                                        |
| ,   |                   | Not App                   | plicable                                                        |                                                          |
| 5.  | Give the name     | and depths of any oil o   | r gas zones underlying or ovenes: Delaware Sand @4150' - No     | erlying the proposed productive zones deeper in the area |
|     |                   |                           |                                                                 |                                                          |
|     |                   |                           |                                                                 |                                                          |
|     |                   |                           |                                                                 | · · · · · · · · · · · · · · · · · · ·                    |
|     | <del></del>       |                           |                                                                 |                                                          |