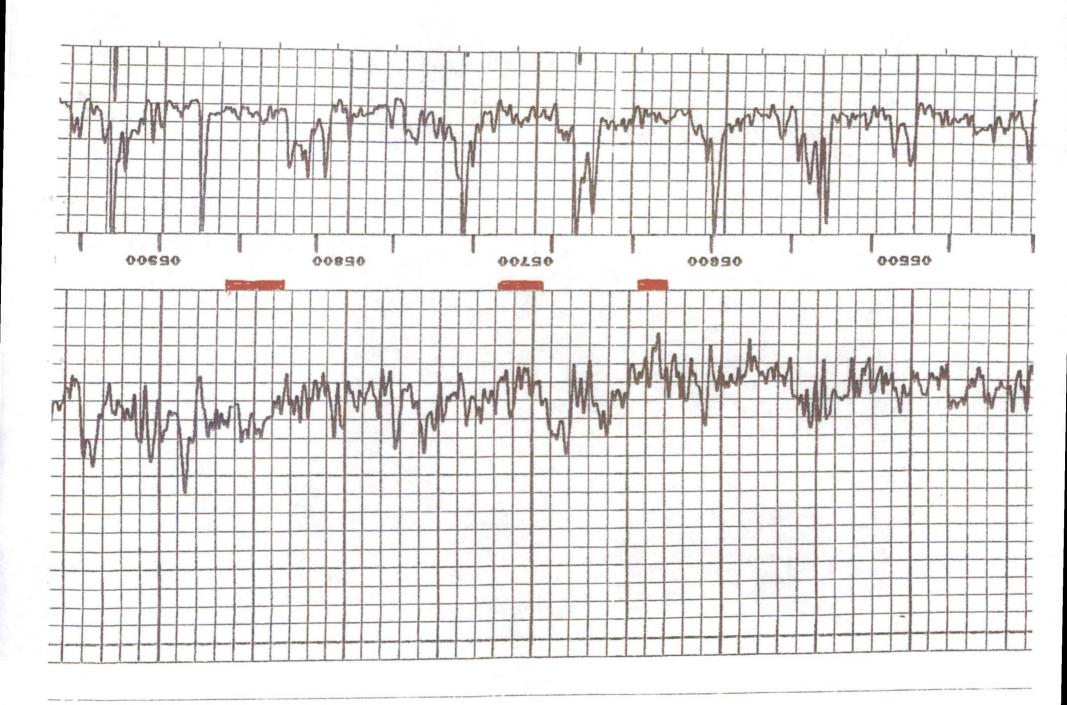

# ATTACHMENT III

Injection Well Data Sheet

| OPERATOR:  | R360 Permia | n Basin, LLC                      | <u>.</u> |                  | •           |                                       |                     |                     |                 |
|------------|-------------|-----------------------------------|----------|------------------|-------------|---------------------------------------|---------------------|---------------------|-----------------|
| WELL NAME  | & NUMBER:   | Avalon SWD #1D                    |          |                  |             |                                       |                     |                     |                 |
| WELL LOCAT |             | NL AND 2475' FEL<br>ΓAGE LOCATION | UN       | B<br>IT LETTER   |             | TION                                  | 26S<br>TOWNSHIF     | 31E                 |                 |
|            | WELLBORE SO | * 1                               | OI.      | II EETTER        |             | •                                     | NSTRUCTION .        |                     | GL .            |
|            |             | `.<br>:                           | · ·      |                  | · · ·       | Surrace                               | asing               |                     |                 |
|            |             | Hole 15"                          | ··       | Hole Size:       | 15"         |                                       | Casing Size:        | 10-3/4"             |                 |
|            |             | Hole 13                           |          | Cemented with: _ | 422         | sx.                                   | or                  | 549                 | ft <sup>3</sup> |
|            |             | 10-3/4" 45.5# J-55 @ 9            | 20'      | Top of Cement:   |             |                                       |                     | nined: <u>CALCU</u> | _ATED           |
|            |             |                                   |          |                  | . <u>Ir</u> | termediat                             | e Casing            |                     |                 |
|            |             |                                   | •        | Hole Size:       | 9.5"        | · .                                   | Casing Size:        | 7"                  | · .             |
|            |             |                                   |          | Cemented with:   | 778         | sx.                                   | or                  | 1101                | ft <sup>3</sup> |
|            |             | Hole 9.5"                         |          | Top of Cement:   | SURFACI     | <u> </u>                              | Method Detern       | nined: <u>CALCU</u> | LATED           |
|            |             | a militare ant 60                 | 4250'    | . •              | · <u>I</u>  | Production                            | Casing              | <u>.</u>            |                 |
|            |             | Tubing: 4.5" IPC set @            | 4250     | Hole Size:       | 5.875"      |                                       | Casing Size:        |                     |                 |
|            |             | 7" 23# J-55 @ 4300'               |          | Cemented with:   |             |                                       |                     |                     |                 |
|            |             | /" 23# J-55 @ 4300                |          | Top of Cement:   |             |                                       |                     |                     |                 |
|            | į           | Hole 5.875"                       |          | Total Depth:     | ·           | · · · · · · · · · · · · · · · · · · · |                     |                     |                 |
|            | İ           |                                   |          |                  |             | Injection I                           | * • .               |                     |                 |
|            | 1           | TD 6500'                          |          |                  |             |                                       |                     | 6500'               |                 |
|            |             |                                   |          |                  | (Perforated | or Open H                             | ole; indicate which | ch)                 |                 |

# **INJECTION WELL DATA SHEET**

| Tul | bing Size:        | 4.5"                      | Lining Material:                                                | Plastic Coated                                           |
|-----|-------------------|---------------------------|-----------------------------------------------------------------|----------------------------------------------------------|
| Ту  | pe of Packer:     | AD-1 tension              | ·                                                               | ·                                                        |
| Pac | cker Setting Dept | h:4150'                   |                                                                 |                                                          |
| Otl | ner Type of Tubir | ng/Casing Seal (if appl   | icable):                                                        |                                                          |
|     |                   |                           | Additional Data                                                 |                                                          |
| 1.  | Is this a new we  | ell drilled for injection | ? <u>X</u> Yes _                                                | No                                                       |
|     | If no, for what j | purpose was the well o    | riginally drilled?                                              |                                                          |
|     |                   |                           |                                                                 |                                                          |
| 2.  | Name of the Inj   | ection Formation: Dela    | aware Sand, Cherry & Brushy Can                                 | yon                                                      |
| 3.  | Name of Field     | or Pool (if applicable):  | North Mason Delaware is shallow                                 | er field                                                 |
| 4.  |                   | -                         | ny other zone(s)? List all suc<br>sacks of cement or plug(s) us | -                                                        |
| ,   |                   | Not App                   | plicable                                                        |                                                          |
| 5.  | Give the name     | and depths of any oil o   | r gas zones underlying or ovenes: Delaware Sand @4150' - No     | erlying the proposed productive zones deeper in the area |
|     |                   |                           |                                                                 |                                                          |
|     |                   |                           |                                                                 |                                                          |
|     |                   |                           |                                                                 | · · · · · · · · · · · · · · · · · · ·                    |
|     | <del></del>       |                           |                                                                 |                                                          |