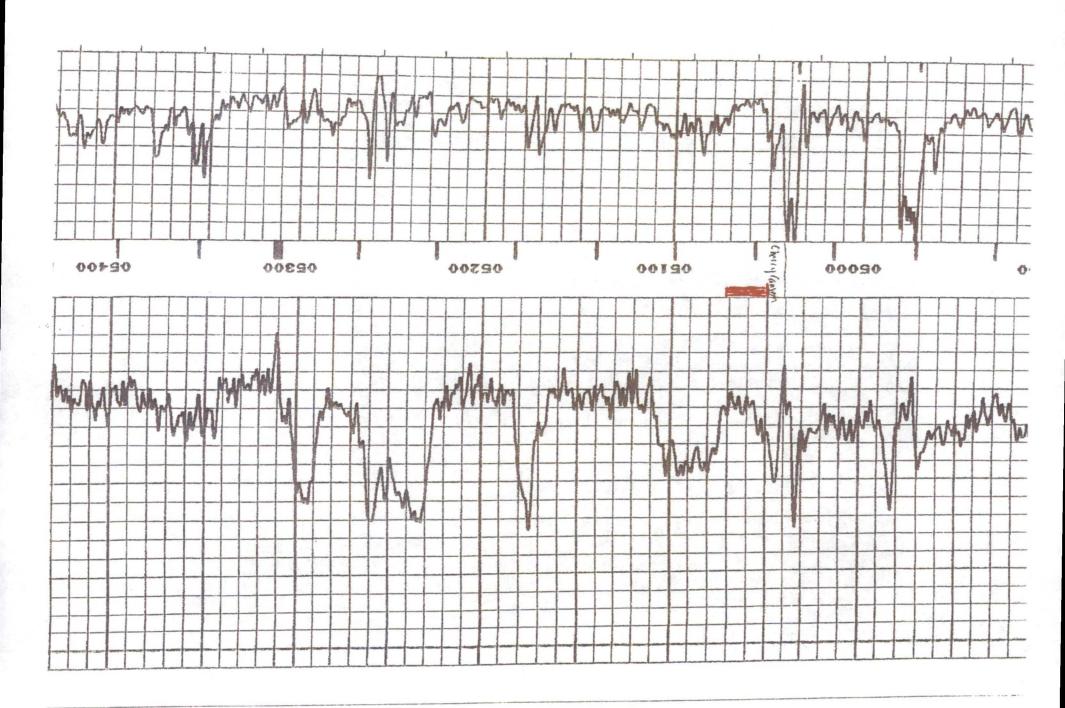

# ATTACHMENT III

Injection Well Data Sheet

| OPERATOR:  | R360 Permia | n Basin, LLC                      | <u>.</u> |                  | •           |                                       |                     |                     |                 |
|------------|-------------|-----------------------------------|----------|------------------|-------------|---------------------------------------|---------------------|---------------------|-----------------|
| WELL NAME  | & NUMBER:   | Avalon SWD #1D                    |          |                  |             |                                       |                     |                     |                 |
| WELL LOCAT |             | NL AND 2475' FEL<br>ΓAGE LOCATION | UN       | B<br>IT LETTER   |             | TION                                  | 26S<br>TOWNSHIF     | 31E                 |                 |
|            | WELLBORE SO | * 1                               | OI.      | II EETTER        |             | •                                     | NSTRUCTION .        |                     | GL .            |
|            |             | `.<br>:                           | · ·      |                  | · · ·       | Surrace                               | asing               |                     |                 |
|            |             | Hole 15"                          | ··       | Hole Size:       | 15"         |                                       | Casing Size:        | 10-3/4"             |                 |
|            |             | Hole 13                           |          | Cemented with: _ | 422         | sx.                                   | or                  | 549                 | ft <sup>3</sup> |
|            |             | 10-3/4" 45.5# J-55 @ 9            | 20'      | Top of Cement:   |             |                                       |                     | nined: <u>CALCU</u> | _ATED           |
|            |             |                                   |          |                  | . <u>Ir</u> | termediat                             | e Casing            |                     |                 |
|            |             |                                   | •        | Hole Size:       | 9.5"        | · .                                   | Casing Size:        | 7"                  | · .             |
|            |             |                                   |          | Cemented with:   | 778         | sx.                                   | or                  | 1101                | ft <sup>3</sup> |
|            |             | Hole 9.5"                         |          | Top of Cement:   | SURFACI     | <u> </u>                              | Method Detern       | nined: <u>CALCU</u> | LATED           |
|            |             | a militare ant 60                 | 4250'    | . •              | · <u>I</u>  | Production                            | Casing              | <u>.</u>            |                 |
|            |             | Tubing: 4.5" IPC set @            | 4250     | Hole Size:       | 5.875"      |                                       | Casing Size:        |                     |                 |
|            |             | 7" 23# J-55 @ 4300'               |          | Cemented with:   |             |                                       |                     |                     |                 |
|            |             | /" 23# J-55 @ 4300                |          | Top of Cement:   |             |                                       |                     |                     |                 |
|            | į           | Hole 5.875"                       |          | Total Depth:     | ·           | · · · · · · · · · · · · · · · · · · · |                     |                     |                 |
|            | İ           |                                   |          |                  |             | Injection I                           | * • .               |                     |                 |
|            | 1           | TD 6500'                          |          |                  |             |                                       |                     | 6500'               |                 |
|            |             |                                   |          |                  | (Perforated | or Open H                             | ole; indicate which | ch)                 |                 |

# **INJECTION WELL DATA SHEET**

| Tul | bing Size:        | 4.5"                      | Lining Material:                                                | Plastic Coated                                           |
|-----|-------------------|---------------------------|-----------------------------------------------------------------|----------------------------------------------------------|
| Ту  | pe of Packer:     | AD-1 tension              | ·                                                               | ·                                                        |
| Pac | cker Setting Dept | h:4150'                   |                                                                 |                                                          |
| Otl | ner Type of Tubir | ng/Casing Seal (if appl   | icable):                                                        |                                                          |
|     |                   |                           | Additional Data                                                 |                                                          |
| 1.  | Is this a new we  | ell drilled for injection | ? <u>X</u> Yes _                                                | No                                                       |
|     | If no, for what j | purpose was the well o    | riginally drilled?                                              |                                                          |
|     |                   |                           |                                                                 |                                                          |
| 2.  | Name of the Inj   | ection Formation: Dela    | aware Sand, Cherry & Brushy Can                                 | yon                                                      |
| 3.  | Name of Field     | or Pool (if applicable):  | North Mason Delaware is shallow                                 | er field                                                 |
| 4.  |                   | -                         | ny other zone(s)? List all suc<br>sacks of cement or plug(s) us | -                                                        |
| ,   |                   | Not App                   | plicable                                                        |                                                          |
| 5.  | Give the name     | and depths of any oil o   | r gas zones underlying or ovenes: Delaware Sand @4150' - No     | erlying the proposed productive zones deeper in the area |
|     |                   |                           |                                                                 |                                                          |
|     |                   |                           |                                                                 |                                                          |
|     |                   |                           |                                                                 | · · · · · · · · · · · · · · · · · · ·                    |
|     | <del></del>       |                           |                                                                 |                                                          |