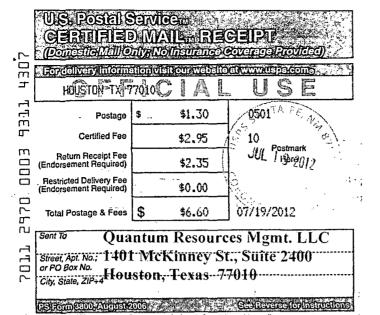

### <u>CERTIFIED MAIL</u> <u>RETURN RECEIPT REQUESTED</u>

TO: Ultramar Oil & Gas Ltd.

16825 Northchase, #1200 Houston, Texas 77060-6080 Melrose Operating Company 20333 State Highway 249, Suite 310

Houston, Texas 77070

Quantum Resources Management, LLC 1401 McKinney Street, Suite 2400 Houston, Texas 77010

Re: Apache Corporation

Application for Unorthodox Oil Well Location

D State No. 91

1555' FSL & 925' FWL (Unit L)

Section 35, T-17 South, R-28 East, NMPM,