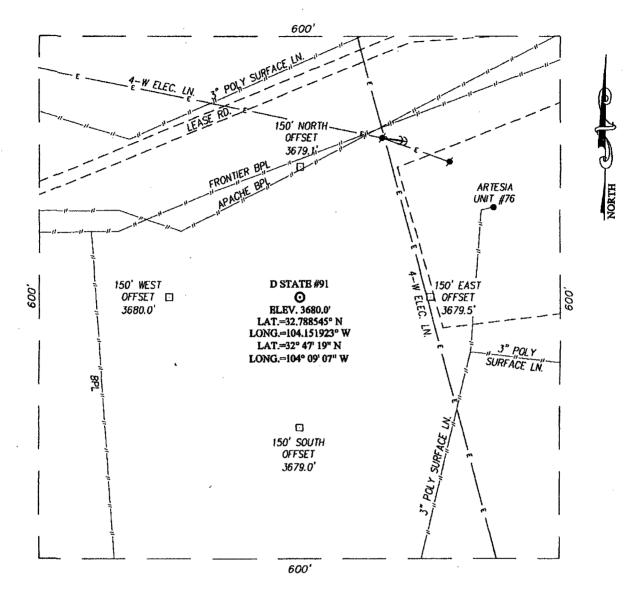

The attached vicinity map shows that the proposed unorthodox well location is necessary in order to avoid existing pipelines and a road.

The two affected offset tracts are the SW/4 SW/4 and the SE/4 SW/4 of Section 35. There is currently no Glorieta-Yeso production in either affected offset tract. The operating rights within the SW/4 SW/4 of Section 35 are owned by Ultramar Oil & Gas Ltd. The operating rights within the SE/4 SW/4 of Section 35 are owned by Melrose

Attached is a Form C-102 showing the proposed well, spacing unit, other proposed or existing wells in the spacing unit and the affected offset acreage. Also attached is a vicinity map, and an offset leaseholder notice letter.

|                                                  |                       | WE               | LL LOC             | ATION          | AND A      | CREA                                 | GE DEDICA        | ATION PLAT                                                                                                                                                                                                          |                                                                                                                                                               |                                                                                                                    |  |
|--------------------------------------------------|-----------------------|------------------|--------------------|----------------|------------|--------------------------------------|------------------|---------------------------------------------------------------------------------------------------------------------------------------------------------------------------------------------------------------------|---------------------------------------------------------------------------------------------------------------------------------------------------------------|--------------------------------------------------------------------------------------------------------------------|--|
| API Number<br>30-015-40236                       |                       |                  | Pool Code<br>96830 |                |            | Pool Name Artesia Glorieta-Yeso Pool |                  |                                                                                                                                                                                                                     |                                                                                                                                                               |                                                                                                                    |  |
| Proper                                           |                       |                  |                    | 70050          | Proper     | ty Name                              | 71100            | Well Number                                                                                                                                                                                                         |                                                                                                                                                               |                                                                                                                    |  |
|                                                  | 8712                  |                  |                    |                |            | tate                                 |                  |                                                                                                                                                                                                                     | 091                                                                                                                                                           |                                                                                                                    |  |
| OGRI                                             |                       |                  |                    |                |            | or Name                              |                  |                                                                                                                                                                                                                     | Elevation                                                                                                                                                     |                                                                                                                    |  |
| 87                                               | /3                    |                  | Apache Corporation |                |            |                                      |                  |                                                                                                                                                                                                                     |                                                                                                                                                               | 3680'                                                                                                              |  |
|                                                  |                       |                  |                    |                | Surfac     | e Locat                              | tion             |                                                                                                                                                                                                                     |                                                                                                                                                               |                                                                                                                    |  |
| UL or lot no.                                    | Section               | Township         | Range              | Lot Idn        | Feet       | from the                             | North/South lin  | ne Feet from the                                                                                                                                                                                                    | East/West line                                                                                                                                                | County                                                                                                             |  |
| L                                                | L 35                  |                  | 28 East            |                | 1          | 1555                                 | South            | 925                                                                                                                                                                                                                 | West                                                                                                                                                          | Eddy                                                                                                               |  |
|                                                  |                       |                  | Botto              | m Hole I       | Locatio    | n If Dif                             | ferent From      | Surface                                                                                                                                                                                                             |                                                                                                                                                               |                                                                                                                    |  |
| UL or lot no.                                    | UL or lot no. Section |                  | Range              | Lot Idn        | Feet       | from the                             | North/South lin  | Feet from the                                                                                                                                                                                                       | East/West line                                                                                                                                                | County                                                                                                             |  |
| Dedicated Acre                                   | es Join               | nt or Infill     | Consolida          | ate Code       | Order No   | 0.                                   |                  |                                                                                                                                                                                                                     |                                                                                                                                                               |                                                                                                                    |  |
| No Allowable                                     | will be assig         | gned to this cor | npletion unt       | il all interes | ts have be | en consol                            | idated or a non- | standard unit has be                                                                                                                                                                                                | en approved by the                                                                                                                                            | e Division                                                                                                         |  |
|                                                  |                       |                  |                    |                |            |                                      |                  | OPERATO  I hereby certify that the info to the best of my knowledge owns a working interest or the proposed bottomhole loc location pursuant to a contr interest, or to a voluntary pe order heretofor entered by t | and belief, and that this or,<br>unleased mineral interest it<br>cation or has a right to drili<br>ract with an owner of such a<br>ooling agreement or a comp | is true and complete<br>ganization either<br>in the land including<br>Il this well at this<br>a mineral or working |  |
|                                                  |                       |                  |                    |                |            |                                      |                  | Signature                                                                                                                                                                                                           | I                                                                                                                                                             | Date                                                                                                               |  |
|                                                  |                       |                  |                    |                |            |                                      |                  | Printed Name                                                                                                                                                                                                        |                                                                                                                                                               |                                                                                                                    |  |
|                                                  |                       |                  |                    |                |            |                                      |                  | E-mail Address                                                                                                                                                                                                      |                                                                                                                                                               |                                                                                                                    |  |
| Dad State 37 (Active)  D State 52 (Active)  925' | State 91<br>(NYD)     |                  |                    |                |            |                                      |                  | I hereby certify the<br>plat was plotted fr<br>made by me or un                                                                                                                                                     | OR CERTIFIC  at the well location s  rom field notes of act  der my supervision,  correct to the best of                                                      | shown on this<br>tual surveys<br>and that the                                                                      |  |

# SECTION 35, TOWNSHIP 17 SOUTH, RANGE 28 EAST, N.M.P.M. BDDY COUNTY NEW MEXICO

DIRECTIONS TO LOCATION

FROM THE INTERSECTION OF U.S. HWY. #B2 AND ST. HWY. #360, GO SOUTHEAST APPROX. 1.0 MILES. TURN LEFT AND GO EAST APPROX. 0.4 MILES. THE LOCATION STAKE IS APPROX. 250 FEET SOUTH OF THE LEASE ROAD.