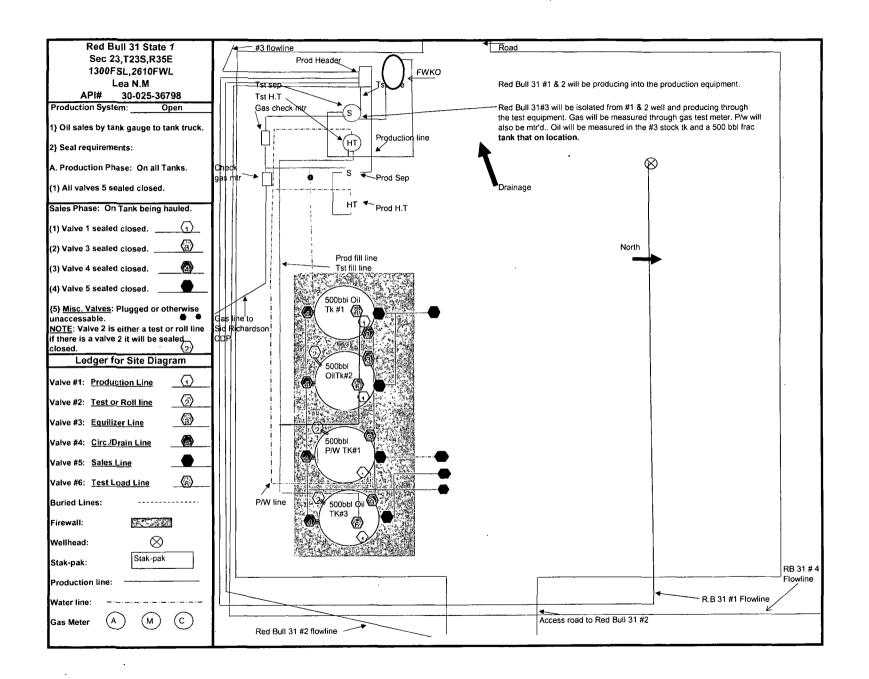

Re: Central Tank Battery, Pool/Lease Commingle, Off Lease Measurement, Sales, & Storage Red Bull 31 State 1, Red Bull 31 State 2, Red Bull 31 State 3, and Red Bull 31 State 4H

Sec 31-T23S-R35E VA-2488 & VA-2478

API # 30-025-36798, 30-025-37069, 30-025-37620, & 30-025-40428

Antelope Ridge; Bone Spring Pool Code: 2200

Cinta Rojo; Delaware Pool Code: 96341

Lea County, New Mexico

Dear Mr. Ezeanyim:

Please find attached the OCD Form C-107B and C-103 Sundry Notice of Intent to a Central Tank Battery, Pool/Lease Commingle, Off Lease Measurement, Sales, & Storage for the aforementioned wells.

Sec 31-T23S-R35E

API # 30-025-36798, 30-025-37069, 30-025-37620, & 30-025-40428

Pool 2200 Antelope Ridge; Bone Spring Pool 96341 Cinta Rojo; Delaware

Lea County, New Mexico