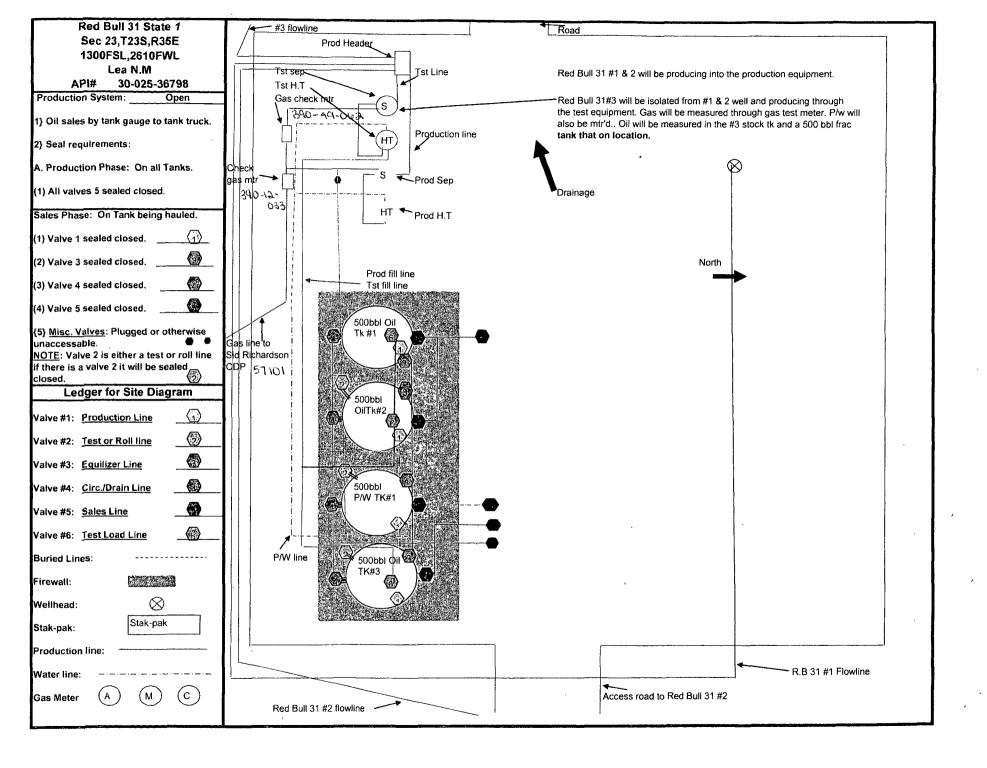

Re: Central Tank Battery, Pool/Lease Commingle, Off Lease Measurement, Sales, & Storage Red Bull 31 State 1, Red Bull 31 State 2, Red Bull 31 State 3, and Red Bull 31 State 4H

Sec 31-T23S-R35E VA-2488 & VA-2478

API # 30-025-36798, 30-025-37069, 30-025-37620, & 30-025-40428

Antelope Ridge; Bone Spring Pool Code: 2200

Cinta Rojo; Delaware Pool Code: 96341

Lea County, New Mexico

Dear Mr. Ezeanyim:

Please find attached the OCD Form C-107B and C-103 Sundry Notice of Intent to a Central Tank Battery, Pool/Lease Commingle, Off Lease Measurement, Sales, & Storage for the aforementioned wells.

Sec 31-T23S-R35E

API # 30-025-36798, 30-025-37069, 30-025-37620, & 30-025-40428

Pool 2200 Antelope Ridge; Bone Spring Pool 96341 Cinta Rojo; Delaware

Lea County, New Mexico