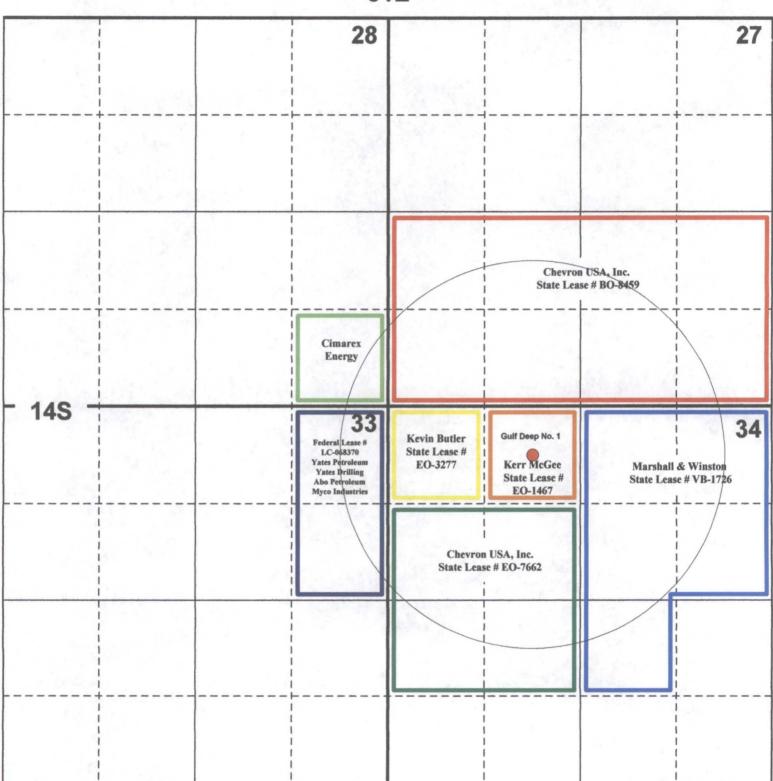

#### HAND DELIVERED

Re: Application to Amend Order No. SWD-1158-B Crain's Hot Oil Service, Inc. Gulf Deep Well No. 1 API No. 30-005-01210 660' FNL & 1980' FWL (Unit C) Section 34, T-14 South, R-31 East, NMPM, Chaves County, New Mexico

Form C-108 Amended Injection Well Data Sheet Revised Wellbore Schematic Diagram Devonian Top & Bottom Log Section Copy of Order No. SWD-1158-B

Notice of this requested amendment is being provided to all offset operators/leasehold owners (see attached map & notice list). Also, notice by publication will be run in the Roswell Daily Record.