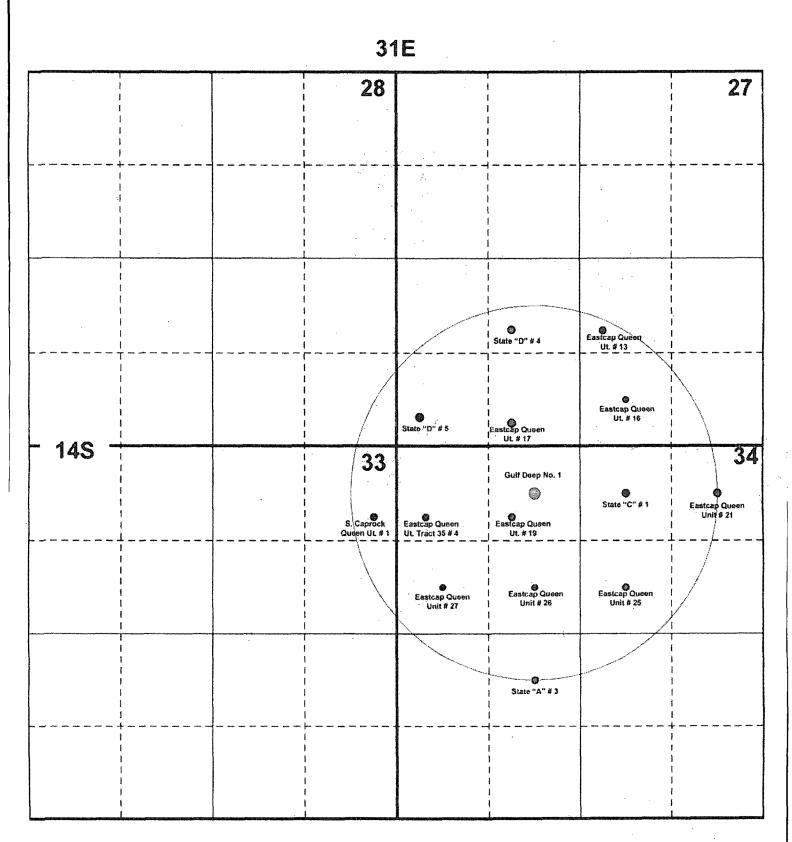

MISS

The requested amendment of Order No. SWD-1158-B has no affect on "Area of Review" or any other data provided in the C-108 application filed by Crain on 12/1/2011.

Attached to this application are the following documents:

Form C-108 Amended Injection Well Data Sheet Revised Wellbore Schematic Diagram Devonian Top & Bottom Log Section Copy of Order No. SWD-1158-B

Notice of this requested amendment is being provided to all offset operators/leasehold owners (see attached map & notice list). Also, notice by publication will be run in the Roswell Daily Record.