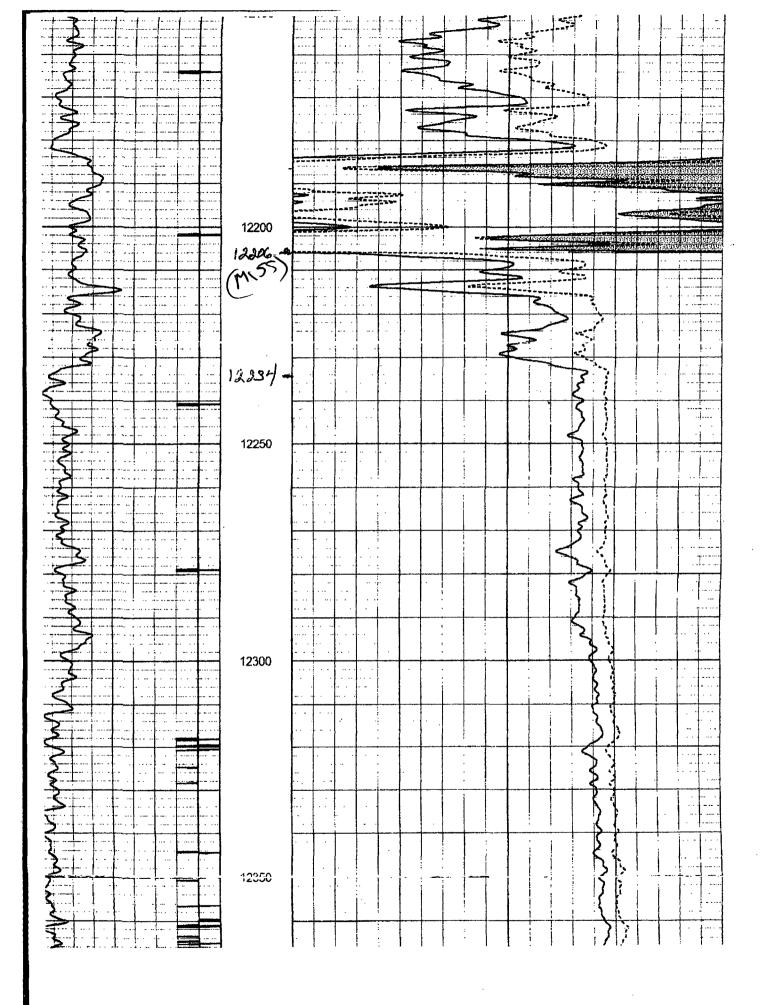

Crain has recently completed re-entry operations on the subject well. Upon reentry of the Gulf Deep No. 1, Crain found the well to be deeper than originally thought, and as a result, the well was perforated in the interval from 13,221 feet to 13,246 feet, or approximately 16 feet deeper than Order No. SWD-1158-B authorized. In addition, log data shows that the top of the **Devonian** formation, which was originally estimated to be at a depth of 12,900 feet is actually at a depth of 12,206 feet. As a result, Crain would like to perforate an additional **Devonian** section from 12,206 feet to 12,234 feet.

#### Currently Authorized Injection Interval: 12,920'-13,230'

Requested Injection Interval: 12,206'-13,246'

South to 12

Attached please find a Compensated Neutron Gamma Ray/CCL Log section that was run on this well on May 24, 2012. This log shows the top of the <del>Devonian</del> formation at a depth of 12,206 feet, and also shows the proposed new injection zone from 12,206'-12,234 feet.

MISS

The requested amendment of Order No. SWD-1158-B has no affect on "Area of Review" or any other data provided in the C-108 application filed by Crain on 12/1/2011.

Attached to this application are the following documents: