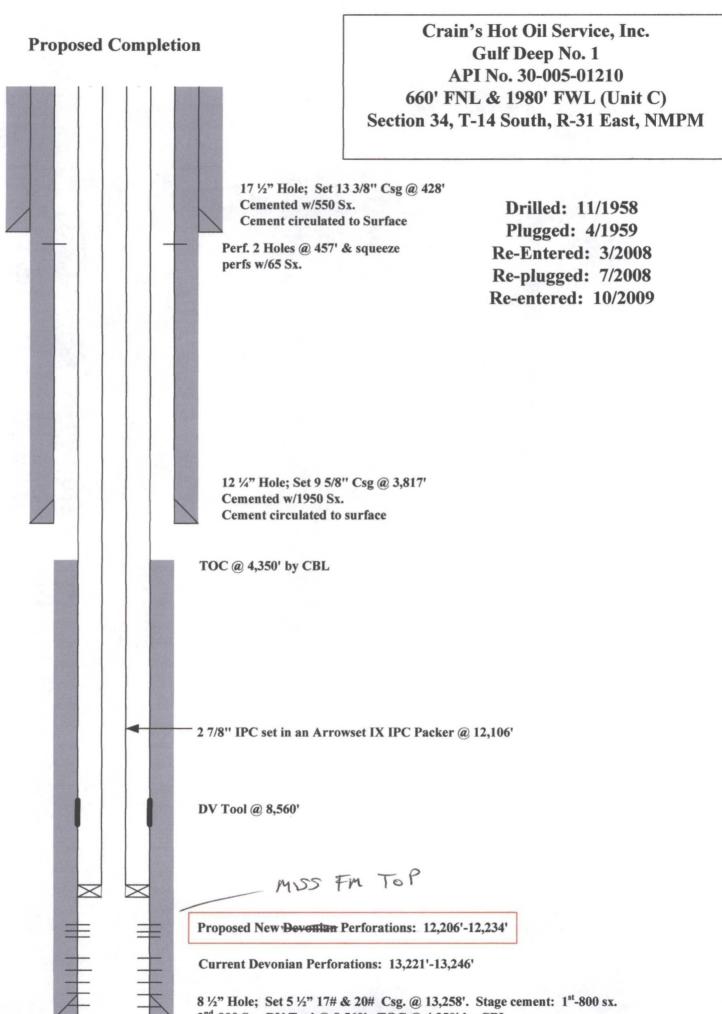

Dear Ms. Bailey,

By Order No. SWD-1158-B dated 12/18/2011, the Division authorized Crain's Hot Oil Service, Inc. ("Crain") to re-enter and utilize its Gulf Deep Well No. 1 (API No. 30-005-01210) located 660 feet from the North line and 1980 feet from the West line (Unit C) of Section 34, Township 14 South, Range 31 East, NMPM, Chaves County, New Mexico, as a produced water disposal well, injection to occur into the Devonian formation the perforated interval from 12,920 feet to 13,230 feet.

Crain has recently completed re-entry operations on the subject well. Upon reentry of the Gulf Deep No. 1, Crain found the well to be deeper than originally thought, and as a result, the well was perforated in the interval from 13,221 feet to 13,246 feet, or approximately 16 feet deeper than Order No. SWD-1158-B authorized. In addition, log data shows that the top of the **Devonian** formation, which was originally estimated to be at a depth of 12,900 feet is actually at a depth of 12,206 feet. As a result, Crain would like to perforate an additional **Devonian** section from 12,206 feet to 12,234 feet.

#### Currently Authorized Injection Interval: 12,920'-13,230'

Requested Injection Interval: 12,206'-13,246'

South to 12

Attached please find a Compensated Neutron Gamma Ray/CCL Log section that was run on this well on May 24, 2012. This log shows the top of the <del>Devonian</del> formation at a depth of 12,206 feet, and also shows the proposed new injection zone from 12,206'-12,234 feet.

Form C-108 Amended Injection Well Data Sheet Revised Wellbore Schematic Diagram Devonian Top & Bottom Log Section Copy of Order No. SWD-1158-B

Notice of this requested amendment is being provided to all offset operators/leasehold owners (see attached map & notice list). Also, notice by publication will be run in the Roswell Daily Record.

# **INJECTION WELL DATA SHEET**

| OPERATOR: Crain    | 's Hot Oil Service, Inc.                 |                                                                          |                                 |                                                |                                         |
|--------------------|------------------------------------------|--------------------------------------------------------------------------|---------------------------------|------------------------------------------------|-----------------------------------------|
| WELL NAME & NUMBER | : Gulf Deep No. 1                        | (API No. 30-005-01210)                                                   |                                 |                                                |                                         |
| WELL LOCATION:     | 660' FNL & 1980' FWL<br>FOOTAGE LOCATION | C<br>UNIT LETTER                                                         | 34<br>SECTION                   | 14 South<br>TOWNSHIP                           | <u>31 East</u><br>RANGE                 |
| <u>WELLBORE</u>    | <u>SCHEMATIC</u>                         | <u>WEL</u>                                                               | <u>L CONSTRUC</u><br>Surface Ca |                                                |                                         |
| See Attached       | Wellbore Schematic                       | Hole Size: $17 \frac{1}{2}$                                              |                                 | Casing Size: <u>13_3/8</u>                     | <u>8" @ 428'</u>                        |
|                    |                                          | Cemented with: 550                                                       | <u>Sx.</u>                      | or                                             | ft <sup>3</sup>                         |
|                    |                                          | Top of Cement:                                                           | Surface                         | Method Determined                              | d: Circulated                           |
|                    |                                          | Hole Size: <u>12 ¼"</u>                                                  | Intermediate (                  | Casing<br>Casing Size: <u>95/8</u>             | <u>" @ 3,817'</u>                       |
|                    |                                          | Cemented with:                                                           | <u>1950 Sx.</u>                 | or                                             | ft <sup>3</sup>                         |
|                    |                                          | Top of Cement:                                                           | Surface                         | Method Determined                              | d: Circulated                           |
|                    |                                          |                                                                          | Production Cas                  | sing                                           |                                         |
|                    |                                          | Hole Size: $8\frac{1}{2}$<br>$1^{st}$ -80<br>Cemented with: $2^{nd}$ -90 | 00 Sx. DV Too<br>00 Sx.         | Casing Size: <u>5 1/2</u><br>ol @ 8,560'<br>or | 2" <u>@ 13,258</u> '<br>ft <sup>3</sup> |
|                    |                                          | Top of Cement: <u>4,350</u>                                              | )'                              | Method Determined                              | d: <u>CBL</u>                           |
|                    |                                          | Total Depth: <u>13,258</u>                                               | ,<br>                           | PBTD:                                          |                                         |
|                    |                                          |                                                                          | Injection Interv                | zal                                            |                                         |

ì

Devonian Formation: 12,206'-13,246'- Perforated

# **INJECTION WELL DATA SHEET**

| Tubin | g Size: 2 7/8" Lining Material: Internally Plastic Coated                                                                                                                                                                                                                                                                                                            |
|-------|----------------------------------------------------------------------------------------------------------------------------------------------------------------------------------------------------------------------------------------------------------------------------------------------------------------------------------------------------------------------|
| Туре  | of Packer: Arrowset IX IPC                                                                                                                                                                                                                                                                                                                                           |
| Packe | er Setting Depth: <u>12,106' or within 100' of the uppermost injection perforations</u>                                                                                                                                                                                                                                                                              |
| Other | Type of Tubing/Casing Seal (if applicable): None                                                                                                                                                                                                                                                                                                                     |
|       | Additional Data                                                                                                                                                                                                                                                                                                                                                      |
| 1.    | Is this a new well drilled for injection:YesYesNo                                                                                                                                                                                                                                                                                                                    |
|       | If no, for what purpose was the well originally drilled: <u>Well was originally drilled in 1958 as a Morrow test.</u><br><u>Well was plugged in 1959. Well was re-entered in 2008 to test the San Andres formation. Well was re-plugged in 2008.</u><br><u>Well was again re-entered in 2009 and completed as a water disposal well in the San Andres formation.</u> |
| 2.    | Name of Field or Pool (if applicable): N/A                                                                                                                                                                                                                                                                                                                           |
| 3.    | Name of Field or Pool (if applicable): N/A                                                                                                                                                                                                                                                                                                                           |
| 4.    | Has the well ever been perforated in any other zone(s)? List all such perforated intervals and give plugging detail, i.e. sacks of cement or plug(s) used.                                                                                                                                                                                                           |
|       | None                                                                                                                                                                                                                                                                                                                                                                 |
| 5.    | Give the name and depths of any oil or gas zones underlying or overlying the proposed injection zone in this area:                                                                                                                                                                                                                                                   |

Caprock-Queen Pool (3,100')

.

T. D. 13,258

2nd-900 Sx. DV Tool @ 8,560'. TOC @ 4,350' by CBL