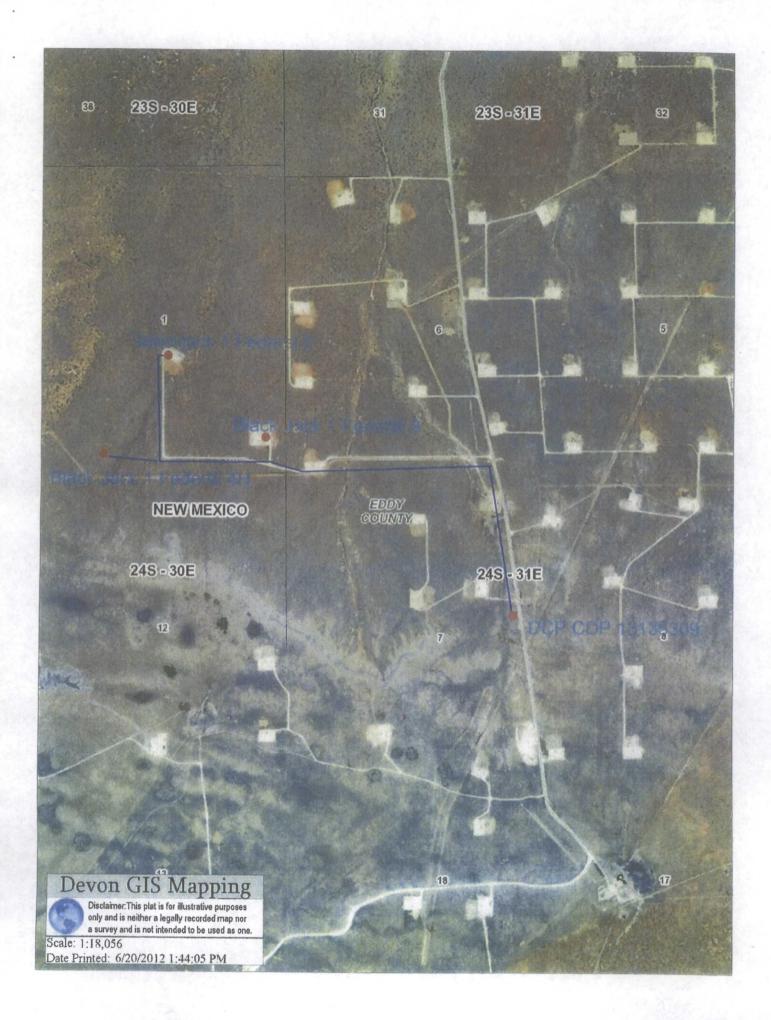

Re: Off Lease Gas Measurement and Off Lease Sales Approval Blackjack 1 Federal 2, Black Jack 1 Federal 3, Black Jack 1 Federal 4H API # 30-015-33383, 30-015-35797, & 30-015-37065 Sec 1-T24S-R30E Lease NMNM-97133 Sand Dunes; Delaware, South - Pool Code: 53818 Eddy County, New Mexico

#### · 32. Additional remarks, continued

API: 30-015-37065

A central tank battery is located at the #2 location. The production will come to a common/test production header with isolation lines to route each wells production. The common/test header is located on the SE side of the #2 wellsite. The gas production from the three wells will flow to a DCP CDP Gas Sales #13135309, located approximately 1.5 miles SE of the #2 location and approximately 1 mile SE of the # 3 location in Sec. 7-T24S-31E, Eddy County, NM. The well production allocation method is that every well will be tested through test equipment and production will be metered. The well test will be done monthly for 24 hours.