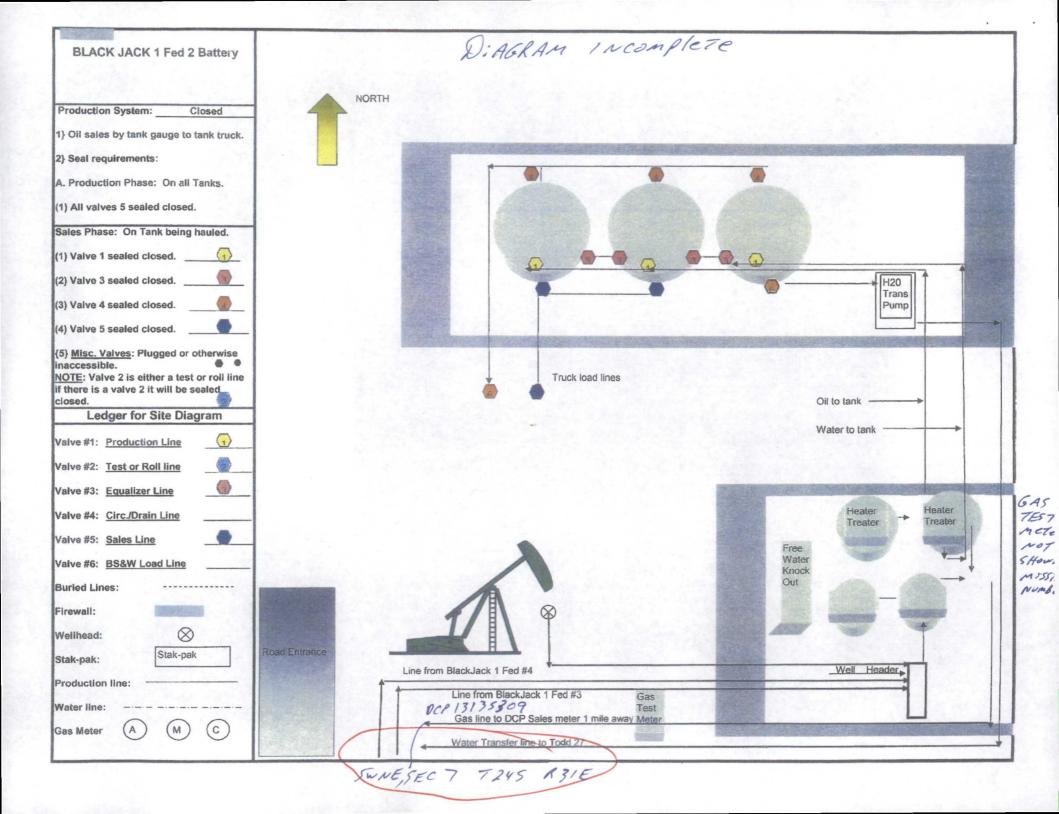

#### · 32. Additional remarks, continued

API: 30-015-37065

A central tank battery is located at the #2 location. The production will come to a common/test production header with isolation lines to route each wells production. The common/test header is located on the SE side of the #2 wellsite. The gas production from the three wells will flow to a DCP CDP Gas Sales #13135309, located approximately 1.5 miles SE of the #2 location and approximately 1 mile SE of the # 3 location in Sec. 7-T24S-31E, Eddy County, NM. The well production allocation method is that every well will be tested through test equipment and production will be metered. The well test will be done monthly for 24 hours.