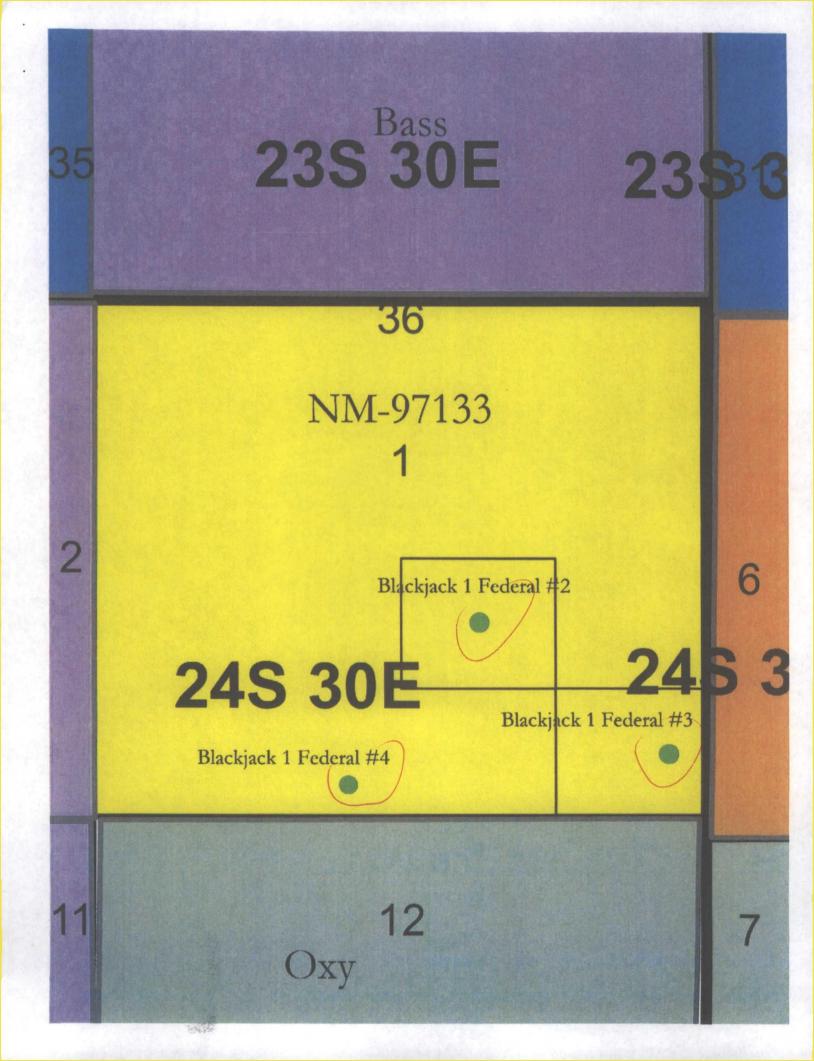

Re: Off Lease Gas Measurement and Off Lease Sales Approval Blackjack 1 Federal 2, Black Jack 1 Federal 3, Black Jack 1 Federal 4H API # 30-015-33383, 30-015-35797, & 30-015-37065 Sec 1-T24S-R30E Lease NMNM-97133 Sand Dunes; Delaware, South - Pool Code: 53818 Eddy County, New Mexico

#### · 32. Additional remarks, continued

API: 30-015-37065

A central tank battery is located at the #2 location. The production will come to a common/test production header with isolation lines to route each wells production. The common/test header is located on the SE side of the #2 wellsite. The gas production from the three wells will flow to a DCP CDP Gas Sales #13135309, located approximately 1.5 miles SE of the #2 location and approximately 1 mile SE of the # 3 location in Sec. 7-T24S-31E, Eddy County, NM. The well production allocation method is that every well will be tested through test equipment and production will be metered. The well test will be done monthly for 24 hours.