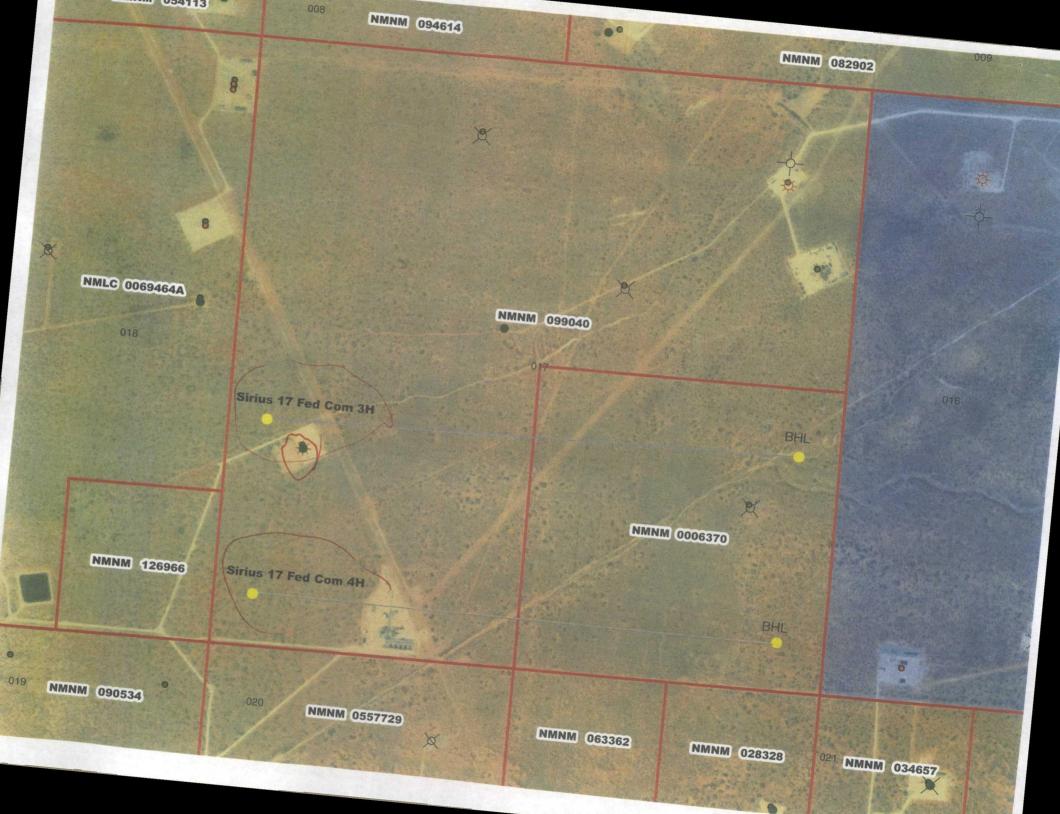

A map (Exhibit A) is enclosed showing the Federal leases and well locations in Section 17 of T19S R31E. The working, royalty, & overriding interest owners are uniformed; no additional notification is needed (see attached).

#### Oil & Gas metering:

There will be a central tank battery located at the Sirius 17 Federal Com 3H location in Section 17 in T19S, R31E and within Com Agreement CA USA NMNM 127858 in Eddy County, New Mexico. There is also a DCP CDP Gas Sales Meter 726968-00 located at the Sirius 17 Federal Com 3H location. The production from the Sirius 17. Federal Com 3H and the Sirius 17 Federal Com 4H will be commingled, measured and sold off-lease; Monthly wells test will be the method of allocation.