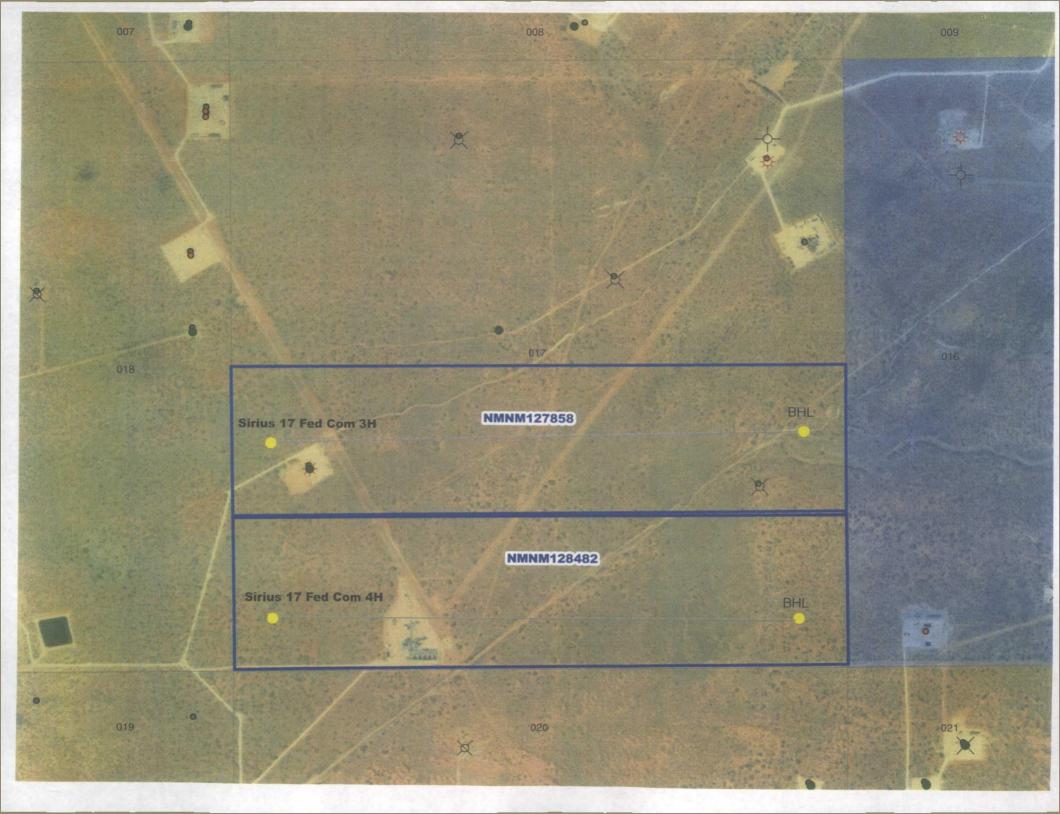

#### NMNM127858 NMNM128482

1

#### Wells/Facilities, continued

| Agreement  | <b>Lease</b> | Well/Fac Name, Number    | API Number         | Location                            |
|------------|--------------|--------------------------|--------------------|-------------------------------------|
| NMNM127858 | NMNM06370    | SIRIUS 17 FEDERAL COM 3H | 30-015-38481-00-S1 | Sec 17 T19S R31E NWSW 1980FSL 340FW |
| NMNM128482 | NMNM06370    | SIRIUS 17 FEDERAL COM 4H | 30-015-38478-00-S1 | Sec 17 T19S R31E SWSW 450FSL 340FWL |

A map (Exhibit A) is enclosed showing the Federal leases and well locations in Section 17 of T19S R31E. The working, royalty, & overriding interest owners are uniformed; no additional notification is needed (see attached).