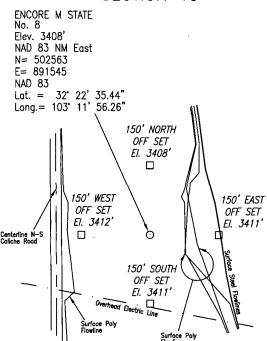

#### State of New Mexico

Form C-102

Energy, Minerals & Natural Resources Department

Revised June 10, 2003 Submit to Appropriate District Office

OIL CONSERVATION DIVISION State Lease - 4 Copies 1220 South St. Francis Dr. 1000 Rio Brazos Rd., Aztec, NM 87410 Fee Lease - 3 Copies Santa Fe, NM 87505 District IV 1220 S. St. Francis Dr., Santa Fe, NM 87505 ☐ AMENDED REPORT WELL LOCATION AND ACREAGE DEDICATION PLAT API Number 6660 Blinebry Oil & Gas (Oil) Property Code 307932 Well Number **Encore M State** 800 OGRID No. ¶ Klevation 243874 Quantum Resources Management, LLC 3408' <sup>10</sup>Surface Location UL or lot no. Feet from the Section Township Range Lot Idn North/South line Feet from the East/West line County J 22 S 37 E 19 2340 South 1650 East Lea <sup>11</sup>Bottom Hole Location If Different From Surface UL or lot no. Lot Idn Section Feet from the Township Range North/South line Feet from the Bast/West line County 12 Dedicated Acres Ujoint or Infill 14Consolidation Code <sup>15</sup>Order No.

NO ALLOWABLE WILL BE ASSIGNED TO THIS COMPLETION UNITL ALL INTERESTS HAVE BEEN CONSOLIDATED OR A NON-

| <br>STANDARD | UNII HAS BE                             | CIV A    | FRUVED  | DI II | IE DI   | /IDIVIN                                                                                                                        |
|--------------|-----------------------------------------|----------|---------|-------|---------|--------------------------------------------------------------------------------------------------------------------------------|
|              |                                         |          | _       |       | 16      | <sup>17</sup> OPERATOR CERTIFICATION                                                                                           |
|              |                                         |          |         |       |         | I hereby certify that the information contained herein is                                                                      |
|              |                                         |          |         |       |         | true and complete to the best of my knowledge and                                                                              |
|              |                                         |          | ]       |       | 1       | bdief.                                                                                                                         |
|              |                                         |          |         |       | ,       | yolanda Pinez                                                                                                                  |
|              |                                         |          |         |       |         | Signature                                                                                                                      |
|              |                                         |          |         |       | li<br>I | Volenda Banan                                                                                                                  |
|              | QRM M STATE                             |          |         |       |         | Yŏlanda Perez                                                                                                                  |
|              | No. 19-8<br>Elev. 3408'                 |          |         |       |         | Printed Name<br>Regulatory Supervisor                                                                                          |
|              | NAD 83 NM East                          |          |         |       |         | yperez@gracq.com                                                                                                               |
|              | N= 502563                               |          |         |       | ŀ       | Title and E-mail Address                                                                                                       |
|              | E= 891545                               |          |         |       | I       |                                                                                                                                |
|              | NAD 83                                  | 75 148   | ļ       |       | Ţ       | 08/14/12                                                                                                                       |
|              | Lat. = 32° 22° 3<br>  Long.= 103° 11° 3 | 56.26"   | ]       |       |         | Date                                                                                                                           |
|              | \                                       | 50.E0    |         |       |         |                                                                                                                                |
|              | \                                       |          |         |       |         | 18SURVEYOR CERTIFICATION                                                                                                       |
|              | Y                                       | <b>~</b> | —— 165¢ | 0, —  |         | I hereby certify that the well location shown on this plat                                                                     |
|              |                                         |          |         |       |         | was plotted from field notes of actual surveys made by                                                                         |
|              | 40 acres                                |          |         |       |         | me or under my supervision, and that the same is true                                                                          |
|              |                                         |          |         |       |         | and correct to the best of my belief.                                                                                          |
|              |                                         |          |         |       |         | 7-28-2012 Date of Survey Signature and Seal of professional than Morel (2)                                                     |
|              |                                         |          |         |       |         | Date of Survey                                                                                                                 |
|              |                                         |          |         |       |         | Date of Survey Signature and Seal of Professional Survey                                                                       |
|              |                                         | 2340'    |         |       |         | [ ] [ ] [ ] [ ] [ ] [ ] [ ] [ ] [ ] [ ]                                                                                        |
|              |                                         | Š        |         |       |         | $\left(\frac{\partial \mathcal{E}}{\partial \mathcal{E}}\right)\left(\frac{\partial \mathcal{E}}{\partial \mathcal{E}}\right)$ |
|              |                                         | 1        |         |       | .       | (10324) (10324) (10324) (10324) (10324) (10324)                                                                                |
|              |                                         |          |         |       |         | - / lichar Cox Manda                                                                                                           |
|              |                                         |          |         |       |         | 10324 POFESSIONAL                                                                                                              |
|              |                                         | <u> </u> | 1       |       |         | Certificate Number                                                                                                             |
|              |                                         |          |         |       |         |                                                                                                                                |

# State of New Mexico

Energy, Minerals & Natural Resources Department

Form C-102

Revised June 10, 2003

| 1301 W. Grand A                        | venue, Arte             | sia, NM 88210 |                                        |         | OIL CONSER                    | CAVS            | TION DIVIS      | SION      | _                                          | propriate District Uffice               |
|----------------------------------------|-------------------------|---------------|----------------------------------------|---------|-------------------------------|-----------------|-----------------|-----------|--------------------------------------------|-----------------------------------------|
| <u>District III</u><br>1000 Rio Brazos | Rd Artec                | NW 87410      |                                        |         | 1220 South                    | ı St.           | Francis :       | Dr.       |                                            | State Lease - 4 Copies                  |
| District_IV                            | tur, naucc,             | 112 01410     |                                        |         | Santa 1                       | Fe. I           | NM 87505        |           |                                            | Fee Lease - 3 Copies                    |
| 1220 S. St. Fran                       | icis Dr., San           | ita Fe, NM 87 | 505                                    |         |                               | ,               |                 |           |                                            | AMENDED REPORT                          |
|                                        |                         |               | WELL                                   | LOC     | ATION AND                     | ACI             | REAGE D         | EDICATION |                                            | ·                                       |
|                                        | API Numbe               | er .          |                                        |         | Pool Code                     |                 | Drinkard        |           | <sup>3</sup> Pool Name                     |                                         |
| 307932                                 |                         |               |                                        | E       | ncore M State                 | operty          | Name            |           |                                            | *Well Number<br>OOS                     |
| <sup>7</sup> осяз<br>243874            |                         | Qu            | antum Re                               | sourc   | es Managemer                  | erator<br>nt, L |                 |           |                                            | °Elevation<br>3408'                     |
|                                        |                         |               |                                        |         | <sup>10</sup> Surfac          | e Ic            | ncation         |           |                                            |                                         |
| UL or lot no.                          | Section                 | Township      | Range                                  | Lot id: |                               |                 | orth/South line | Peet from | he East/West line                          | County                                  |
| J                                      | 19                      | 22 S          | 37 E                                   | 1       | 2340                          |                 | South           | 1650      | East                                       | Lea                                     |
|                                        | 1                       |               | L                                      | om F    | Hole Location                 | IF F            |                 |           |                                            |                                         |
| UL or lot no.                          | Section                 | Township      | Range                                  | Lot Id  |                               |                 | orth/South line | Peet from |                                            | County                                  |
|                                        |                         | <u> </u>      |                                        |         | i<br>i                        |                 |                 |           |                                            |                                         |
| 12 Dedicated Acre                      | s <sup>13</sup> Joint c | or Infill     | Consolidation (                        | Code    | 15Order No.                   |                 |                 |           |                                            |                                         |
| ļ                                      |                         |               | ······································ |         |                               |                 |                 |           |                                            |                                         |
| NO ALLOW                               | ABLE WI                 | LL BE AS      | SIGNED T                               | O THI   | IS COMPLETION<br>UNIT HAS BEE | UN<br>I UN      | ITL ALL IN      | TERESTS I | HAVE BEEN CONSO                            | LIDATED OR A NON-                       |
| <u> </u>                               |                         |               | - DIAM                                 | I       | OMI HAB BEE                   | IN AI           | I I KO VED D    | 16        | , ·                                        | CERTIFICATION                           |
|                                        |                         |               |                                        | }       |                               |                 |                 |           | ]                                          | information contained herein is         |
|                                        |                         |               |                                        |         |                               |                 |                 |           | true and complete to the b                 | -                                       |
|                                        |                         |               |                                        |         |                               |                 |                 |           | belief.                                    |                                         |
|                                        |                         |               |                                        | 1       |                               |                 |                 |           | Wolanda                                    | $\rho$ .                                |
| ,                                      |                         |               |                                        |         |                               |                 |                 |           | Bignyture                                  | They -                                  |
|                                        |                         |               | -                                      |         |                               |                 |                 |           | Yolanda Perez                              | O                                       |
|                                        |                         |               |                                        |         | ORM M STATE<br>No. 19-8       |                 |                 |           | Printed Name                               |                                         |
|                                        |                         |               |                                        |         | Elev. 3408'                   |                 |                 |           | Regulatory Supe                            | ervisor                                 |
|                                        |                         |               |                                        |         | NAD 83 NM East<br>N= 502563   |                 | }               |           | yperez@qracq.c                             | com                                     |
|                                        |                         |               |                                        | E       | E= 891545                     |                 |                 |           | Title and E-mail Address                   |                                         |
|                                        |                         |               |                                        |         | NAD 83<br>Lat. =  32° 22′ 35  | 5 4 4 "         |                 |           | 08/14/12                                   | ,                                       |
|                                        |                         |               |                                        | ľ       | Long.= 103' 11' 56            | 5. <b>26</b> "  | <u> </u>        |           | Dato                                       |                                         |
|                                        |                         |               |                                        |         | <del>\</del>                  |                 |                 |           | 18SURVEYOR                                 | CERTIFICATION                           |
|                                        |                         |               |                                        | 1       | <b>\</b>                      | <b>)</b>        | 1650'           |           | I hereby certify that the u                | vell location shown on this plat        |
|                                        |                         |               |                                        | I       |                               | !               |                 |           | was pictied from field not                 | es of actual surveys made by            |
| }                                      |                         |               |                                        | I       | 40 acres                      |                 |                 |           | me or under my supervise                   | ion, and that the same is true          |
|                                        |                         |               |                                        |         |                               |                 |                 |           | and correct to the best of                 | -                                       |
|                                        |                         |               |                                        | 1       | 1                             |                 |                 |           | 7-28-2012                                  | CHAEL L. STANCORD                       |
| ļ                                      | <del></del>             |               |                                        |         |                               |                 | <b></b>         |           | Date of Survey                             | CHARLES                                 |
|                                        |                         |               |                                        |         | ١                             |                 |                 |           | Date of Survey Signature and Seal of Profe |                                         |
|                                        |                         |               |                                        |         | 2340*                         | 5               |                 |           | REGIS                                      | / / \ \ \ \ \ \ \ \ \ \ \ \ \ \ \ \ \ \ |
|                                        |                         | 1             |                                        | 1       | ,                             | 1               |                 |           | 181                                        | (10324)                                 |
|                                        |                         | ł             |                                        |         |                               |                 |                 |           | Michael                                    | I South Mil                             |
| }                                      |                         | }             |                                        |         |                               |                 |                 |           | 40                                         | Page 1997                               |
|                                        |                         |               |                                        |         |                               |                 |                 |           | 10324<br>Certificate Number                | POFESSIONAL IN                          |
| 11                                     |                         | · ·           |                                        | 1       | 1                             |                 | ı               |           | () on months unminer                       |                                         |