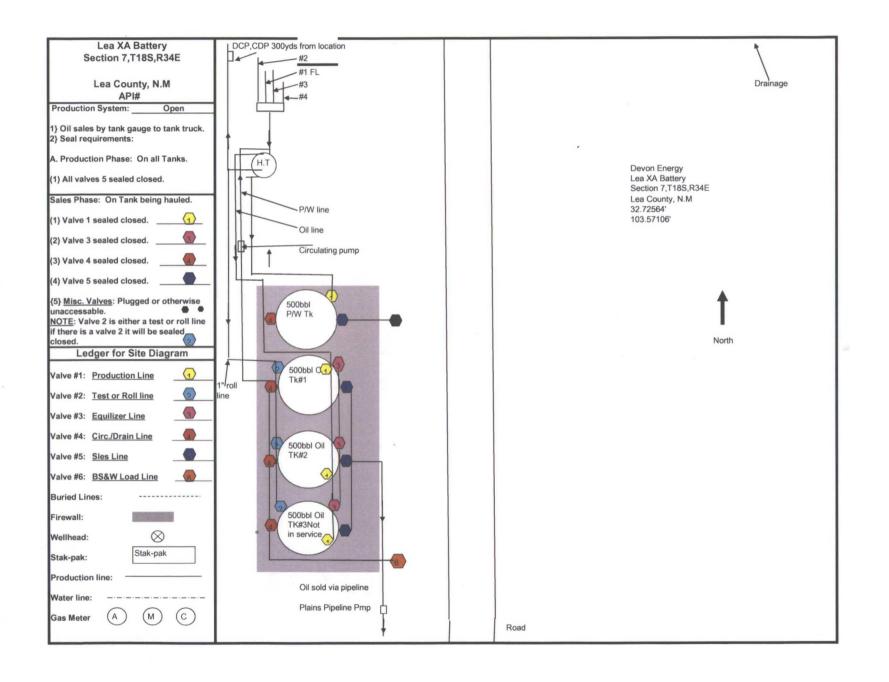

Re:

Lease Commingle, Off Lease Measurement, Sales & Storage

Lea XA State 1, Lea XA State 2, Lea XA State 3, & Lea XA State 4 API: 30-025-28730, 30-025-28773, 30-025-28779, & 30-025-28780

Sec 7-18S-34E

Lease: BL 1929 & LG 4226

Mescalero Escarpe; Bone Spring Pool Code: 45793

Lea County, New Mexico

Dear Mr. Ezeanyim:

Please find attached the OCD Form C-103 and Form C-107B for Notice of Intent to Lease Commingle, Off Lease Measurement, Sales & Storage the aforementioned wells. The working interest, royalty interest and overriding royalty interest owners in are not identical; notifications have been sent via certified mail (see attached).