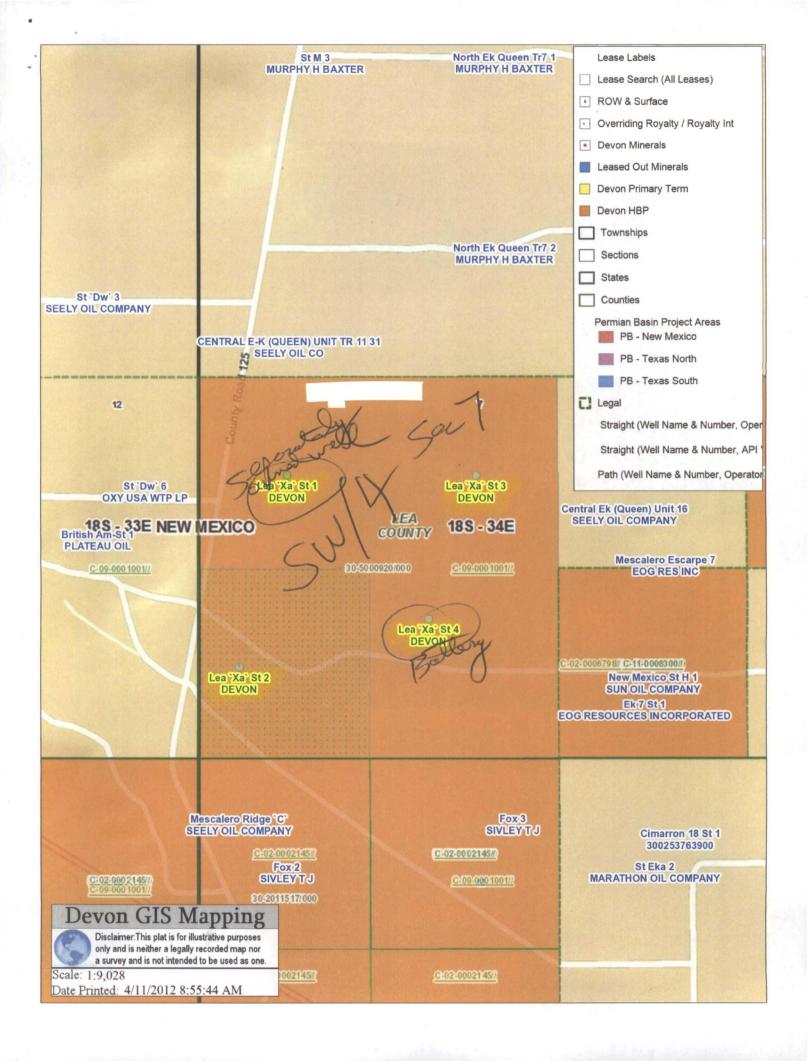

Re:

Lease Commingle, Off Lease Measurement, Sales & Storage

Lea XA State 1, Lea XA State 2, Lea XA State 3, & Lea XA State 4 API: 30-025-28730, 30-025-28773, 30-025-28779, & 30-025-28780

Sec 7-18S-34E

Lease: BL 1929 & LG 4226

Mescalero Escarpe; Bone Spring Pool Code: 45793

Lea County, New Mexico

Dear Mr. Ezeanyim:

Please find attached the OCD Form C-103 and Form C-107B for Notice of Intent to Lease Commingle, Off Lease Measurement, Sales & Storage the aforementioned wells. The working interest, royalty interest and overriding royalty interest owners in are not identical; notifications have been sent via certified mail (see attached).