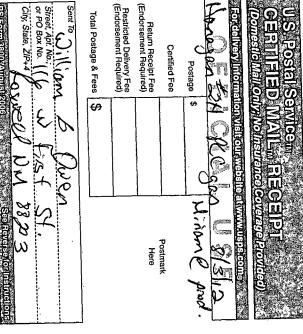

| 102595-02-M-1540         |

### GERNIELED MAIL



YATES BUILDING – 105 SOUTH FOURTH ST. ARTESIA, NEW MEXICO 88210-2118

ADDRESS SERVICE REQUESTED

## 7011 2000 0002 6458 2839 7011 2000 0002 6458 2839



WILLIAM B OWEN 116 W FIRST STREET ROSWELL, NM 88203

| SENDER: COMPLETE THIS SECTION                                                                                                                                   | COMPLETE THIS SECTION ON DELIVERY                                         |
|-----------------------------------------------------------------------------------------------------------------------------------------------------------------|---------------------------------------------------------------------------|
| <ul> <li>Complete items 1, 2, and 3. Also complete<br/>item 4 if Restricted Delivery is desired.</li> <li>Print your name and address on the reverse</li> </ul> | A. Signature                                                              |
| so that we can return t