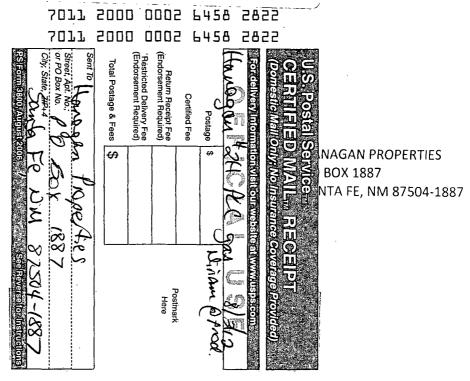

| 4. Restricted Delivery? (Extra Fee)                                       |
| 2. Article Number 7011 2000 0002                                                                                                                                | 6458 2839                                                                 |
| PS Form 3811, February 2004 Domestic Ref                                                                                                                        | urn Receipt 102595-02-M-1540                                              |



YATES BUILDING - 105 SOUTH FOURTH ST. ARTESIA, NEW MEXICO 88210-2118

ADDRESS SERVICE REQUESTED







YATES BUILDING - 105 SOUTH FOURTH ST. ARTESIA, NEW MEXICO 88210-2118

ADDRESS SERVICE REQUESTED

7009 2250 0004 1781 1357 7009 2250 0004 1781 1357



PERMIAN BASIN INVESTMENT CORP C/O BANK OF THE SOUTHWEST PO BOX 1638 ROSWELL, NM 88202-1638

OF THE RETURN ADDRESS FOLD AT DOTTED LINE

| <ul> <li>SENDER: COMPLETE THIS SECTION</li> <li>Complete items 1, 2, and 3. Also complete<br/>item 4 if Restricted Delivery is desired.</li> <li>Print your name and address on the reverse</li> </ul> | COMPLETE THIS SECTION ON DEL<br>A. Signature                                                                | IVERY<br>□ Agent<br>□ Addressee |
|-----------------------------------------------------------------------------------------------------------------------------------------------------------------